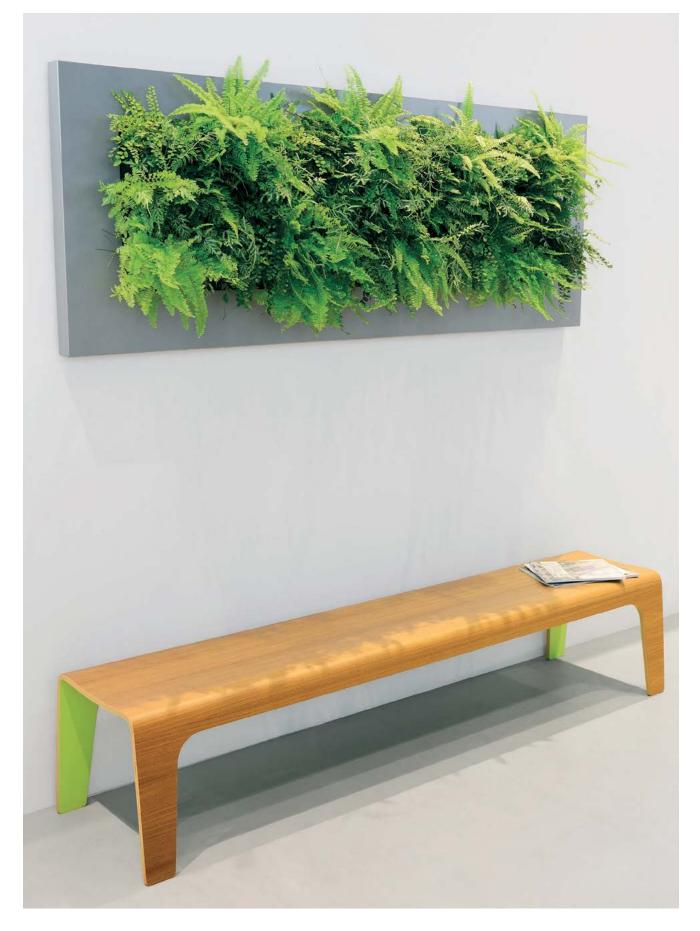

LivePicture is a stylish and space-saving solution to the use of plants in any interior environment. Rooms with limited space for plant pots will benefit from wall-mounted placement of LivePicture. LivePicture requires minimal maintenance. It uses a system of plant cassettes that are easily exchangeable. Plants can be changed with ease, for instance to reflect the season or for special occasions such as Christmas or Easter.

### Benefits of LivePicture

- Exchangeable cassettes
- Water supply for 4 to 6 weeks
- Integrated watering system
- No electricity or pump required
- Quick and easy installation
- Smart and silent full and empty indicators