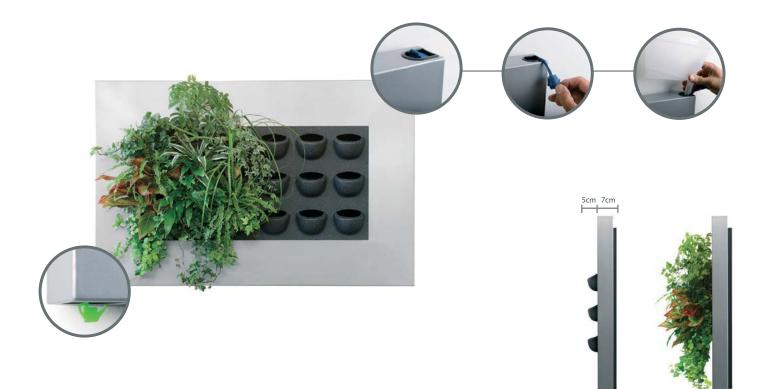

#### ByNature Import Inc.

490-1000 Parker St Vancouver, BC V6A 2H2 1.855.436.2919 info@bynaturedesign.ca

bynaturedesign.ca

LivePicture embodies innovation, design and landscaping to deliver stunning effects. The frame includes an integrated watering system with reservoir to ensures that the plants are provided with water for four to six weeks. The innovative patented construction requires no electric power. LivePicture can be easily and quickly mounted on any wall using just a few screws.

LivePicture is a stylish and space-saving solution to the use of plants in any interior environment. Rooms with limited space for plant pots will benefit from wall-mounted placement of LivePicture. LivePicture requires minimal maintenance. It uses a system of plant cassettes that are easily exchangeable. Plants can be changed with ease, for instance to reflect the season or for special occasions such as Christmas or Easter.

### Benefits of LivePicture

- Exchangeable cassettes
- Water supply for 4 to 6 weeks
- Integrated watering system
- No electricity or pump required
- Quick and easy installation
- Smart and silent full and empty indicators