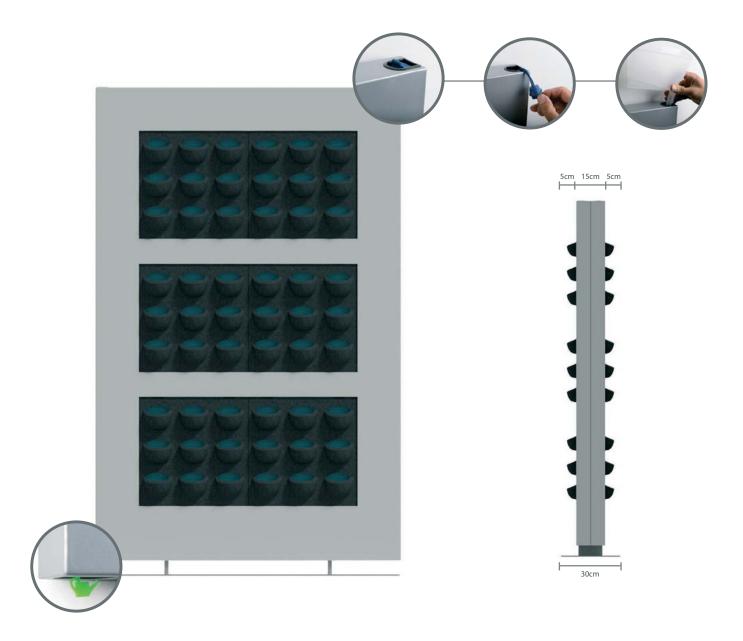

## "A green solution to more privacy"

LiveDivider consists of a modern metal frame on a sturdy fixed base. The frame has room for six cassettes of plants on either side, 12 cassettes in total. Thanks to the use of exchangeable plant cassettes, the plants can be changed easily and quickly to reflect the season or a special occasion.

#### Specifications of LiveDivider

| Product     | Size (w x h x d)  | Number of cassettes | Weight (empty) | Volume (litres) |
|-------------|-------------------|---------------------|----------------|-----------------|
| LiveDivider | 112 x 180 x 15 cm | 12                  | 128 kg         | 77 ltr          |
|             |                   |                     |                |                 |
|             |                   |                     |                |                 |
|             |                   |                     |                |                 |
|             |                   |                     |                |                 |