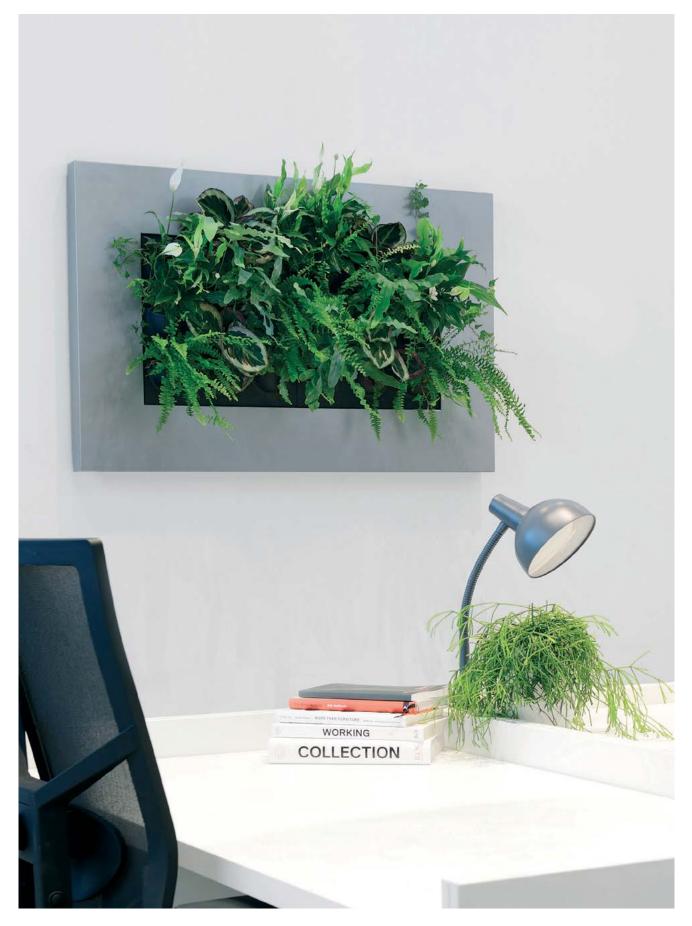

#### ByNature Import Inc.

490-1000 Parker St Vancouver, BC V6A 2H2 1.855.436.2919 info@bynaturedesign.ca

bynaturedesign.ca

LivePicture embodies innovation, design and landscaping to deliver stunning effects. The frame includes an integrated watering system with reservoir to ensures that the plants are provided with water for four to six weeks. The innovative patented construction requires no electric power. LivePicture can be easily and quickly mounted on any wall using just a few screws.

LivePicture is a stylish and space-saving solution to the use of plants in any interior environment. Rooms with limited space for plant pots will benefit from wall-mounted placement of LivePicture. LivePicture requires minimal maintenance. It uses a system of plant cassettes that are easily exchangeable. Plants can be changed with ease, for instance to reflect the season or for special occasions such as Christmas or Easter.