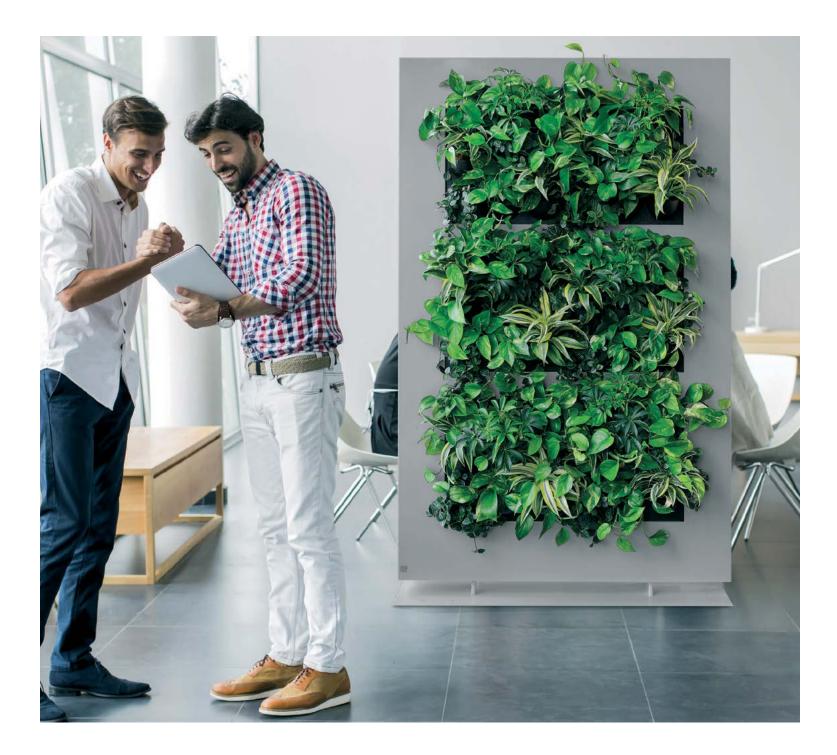

# LivePanel<sup>®</sup> Sustainable plant wall

Mobilane's LivePanel is an innovative vertical landscaping application that delivers a sustainable 'living wall' system for both indoor and outdoor use. This unique system has been developed for green façades and through over 80 years of landscaping experience. Living walls are becoming very popular, not only in the commercial environment such as offices, shops and public spaces, but also increasingly for residential use.

## "LivePanel brings your walls to life"

With LivePanel, you can take the outdoors inside and bring your walls to life. The system easily transforms your wall into an attractive, living surface. LivePanel is a modular living wall system with exchangeable plant cassettes. The cassettes consist of cups in which plants are inserted. Each row of cassettes is placed in a duct profile that also serves as a water reservoir. The plants absorb water from the duct through a capillary system. LivePanel can be used for various vertical landscaping applications. Let your creativity flow with the design options and plants choices that the system of ers. LivePanel can be easily installed on new or existing walls.