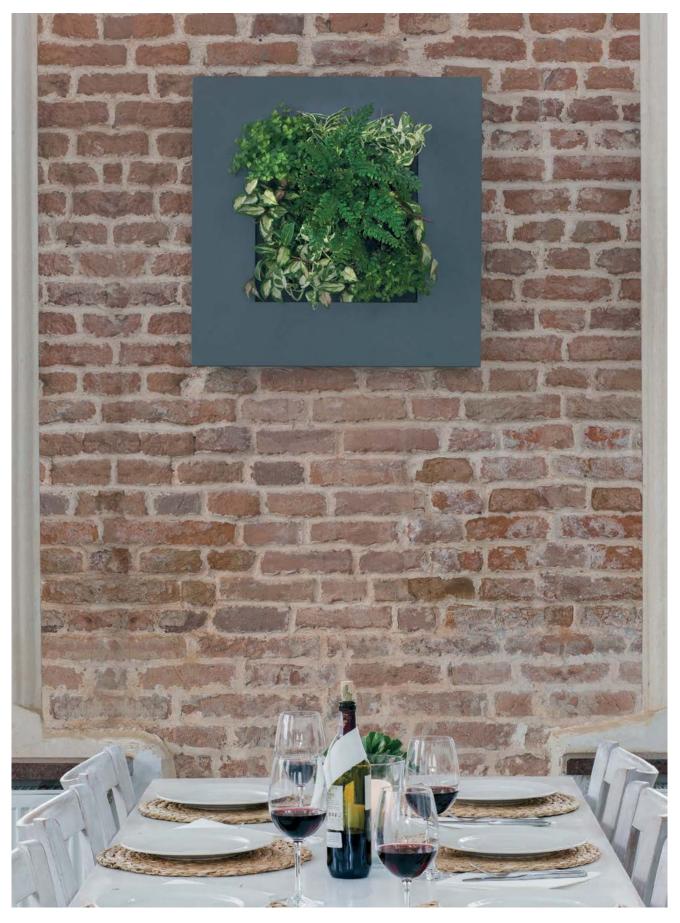

### LivePicture 1

BYNATURE]

### Benefits of LivePicture

- Exchangeable cassettes
- Water supply for 4 to 6 weeks
- Integrated watering system
- No electricity or pump required
- Quick and easy installation
- Smart and silent full and empty indicators

- Can be personalised
- Exchangeable frame
- Modern design
- Improves the room's acoustics
- Contributes to a healthy indoor climate through
- oxygen production and fine-dust capture