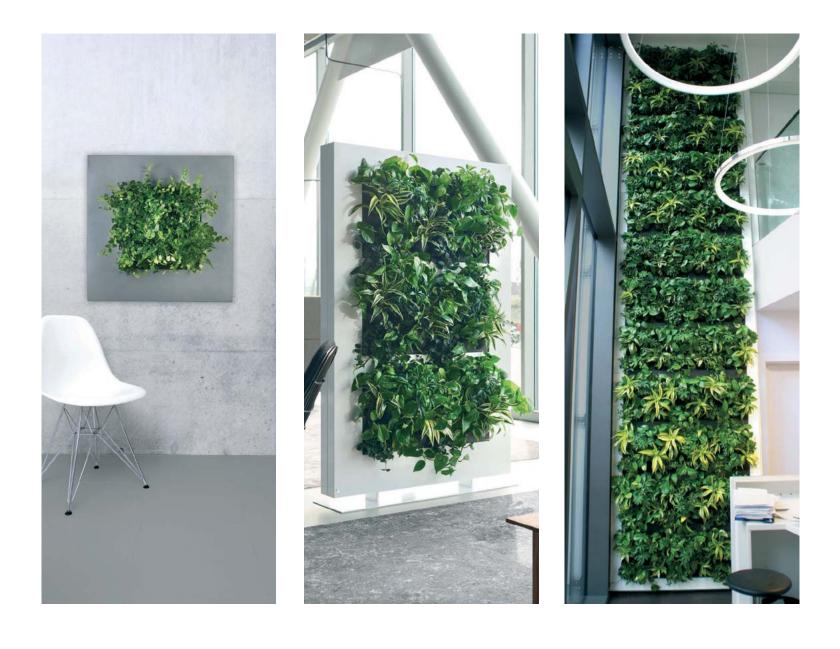

### LivePicture 1

BYNATURE]

### LivePicture 2

LivePicture 3

BYNATURE ]

### LivePicture 4

### Specifications of LivePicture 1, 2, 3, 4

| Product       | Size (w x h x d) | Number of cassettes | Weight (empty) | Volume (litres) |
|---------------|------------------|---------------------|----------------|-----------------|
| LivePicture 1 | 72 x 72 x 7 cm   | 1                   | 12,0 kg        | 14 ltr          |
| LivePicture 2 | 112 x 72 x 7 cm  | 2                   | 16,6 kg        | 19 ltr          |
| LivePicture 3 | 152 x 72 x 7 cm  | 3                   | 21,1 kg        | 24 ltr          |
| LivePicture 4 | 192 x 72 x 7 cm  | 4                   | 25,5 kg        | 29 ltr          |