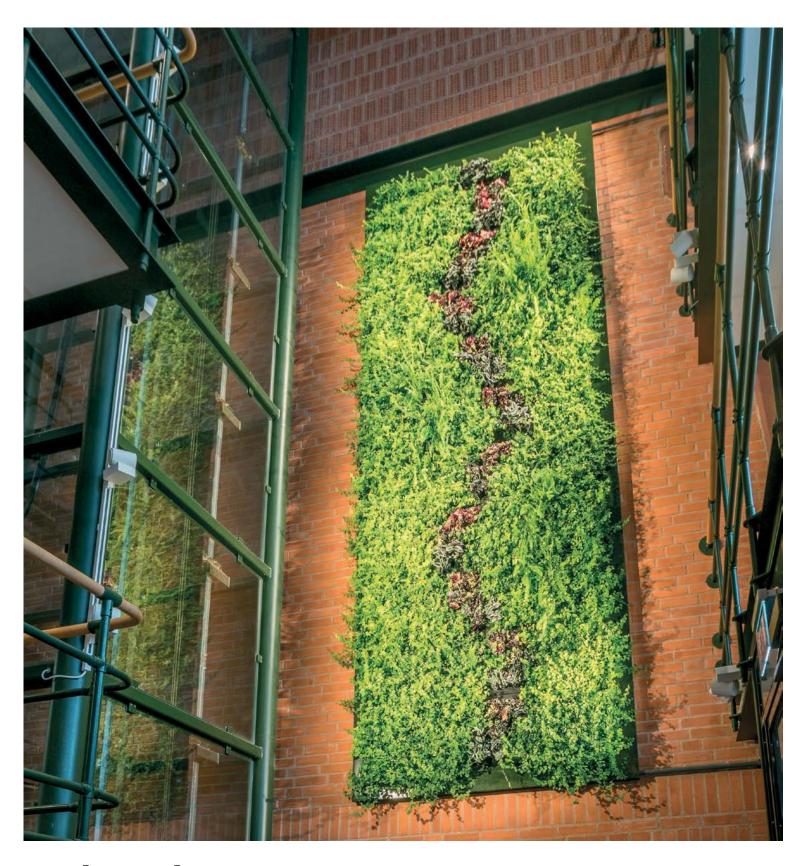

# LivePanel<sup>®</sup> Sustainable plant wall

Mobilane's LivePanel is an innovative vertical landscaping application that delivers a sustainable 'living wall' system for both indoor and outdoor use. This unique system has been developed for green façades and through over 80 years of landscaping experience. Living walls are becoming very popular, not only in the commercial environment such as offices, shops and public spaces, but also increasingly for residential use.

## "LivePanel brings your walls to life"

With LivePanel, you can take the outdoors inside and bring your walls to life. The system easily transforms your wall into an attractive, living surface. LivePanel is a modular living wall system with exchangeable plant cassettes. The cassettes consist of cups in which plants are inserted. Each row of cassettes is placed in a duct profile that also serves as a water reservoir. The plants absorb water from the duct through a capillary system. LivePanel can be used for various vertical landscaping applications. Let your creativity flow with the design options and plants choices that the system of ers. LivePanel can be easily installed on new or existing walls.