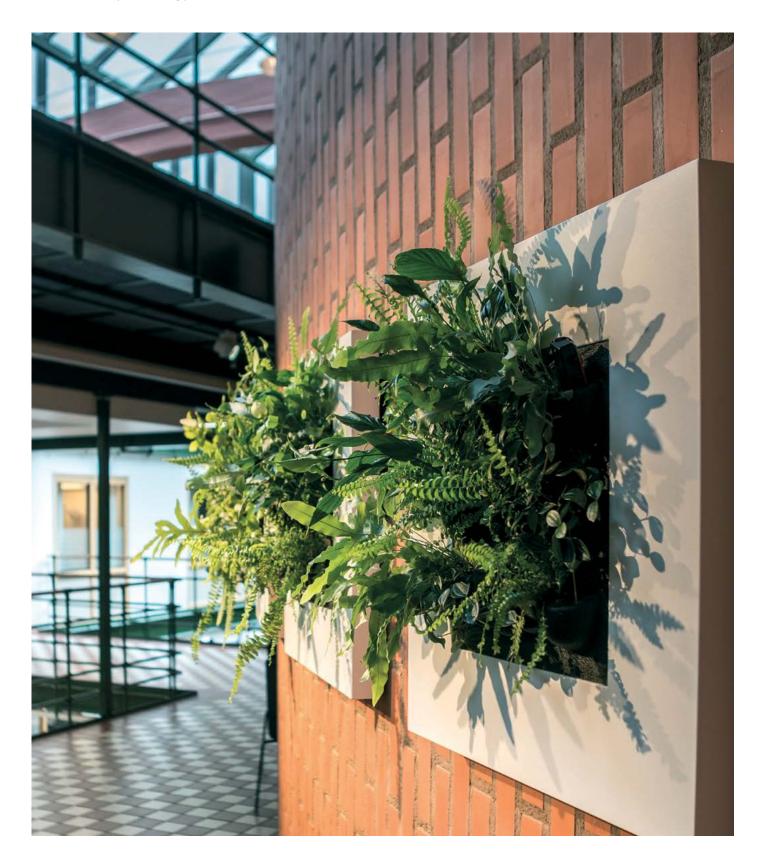

LivePicture is a stylish and space-saving solution to the use of plants in any interior environment. Rooms with limited space for plant pots will benefit from wall-mounted placement of LivePicture. LivePicture requires minimal maintenance. It uses a system of plant cassettes that are easily exchangeable. Plants can be changed with ease, for instance to reflect the season or for special occasions such as Christmas or Easter.

### Benefits of LivePicture

- Exchangeable cassettes
- Water supply for 4 to 6 weeks
- Integrated watering system
- No electricity or pump required
- Quick and easy installation
- Smart and silent full and empty indicators

- Can be personalised
- Exchangeable frame
- Modern design
- Improves the room's acoustics
- Contributes to a healthy indoor climate through
- oxygen production and fine-dust capture