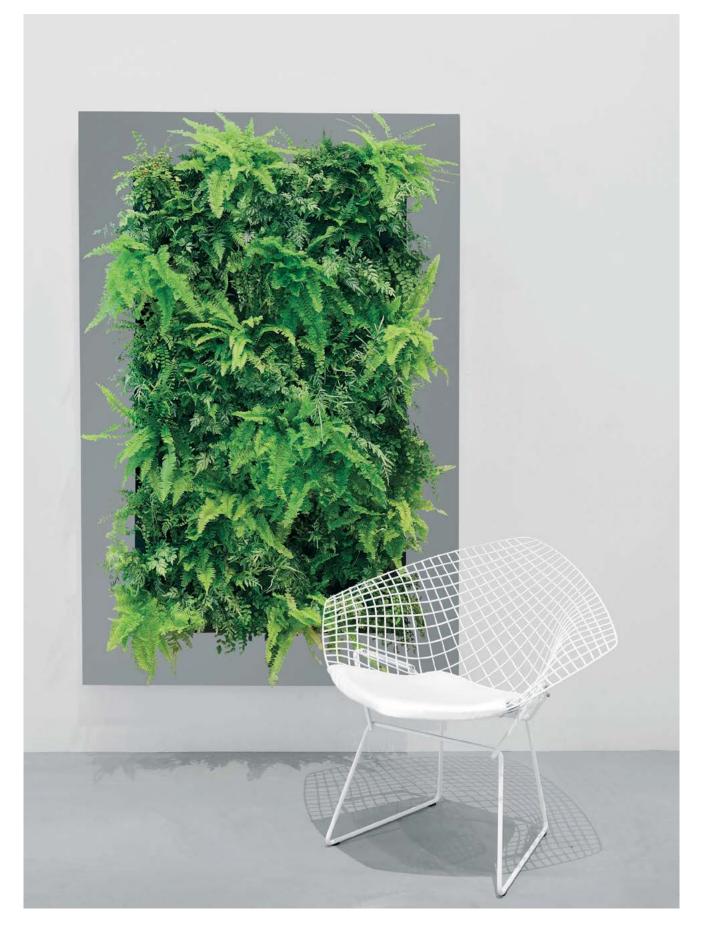

LivePicture is a stylish and space-saving solution to the use of plants in any interior environment. Rooms with limited space for plant pots will benefit from wall-mounted placement of LivePicture. LivePicture requires minimal maintenance. It uses a system of plant cassettes that are easily exchangeable. Plants can be changed with ease, for instance to reflect the season or for special occasions such as Christmas or Easter.

### LivePicture 1

BYNATURE]