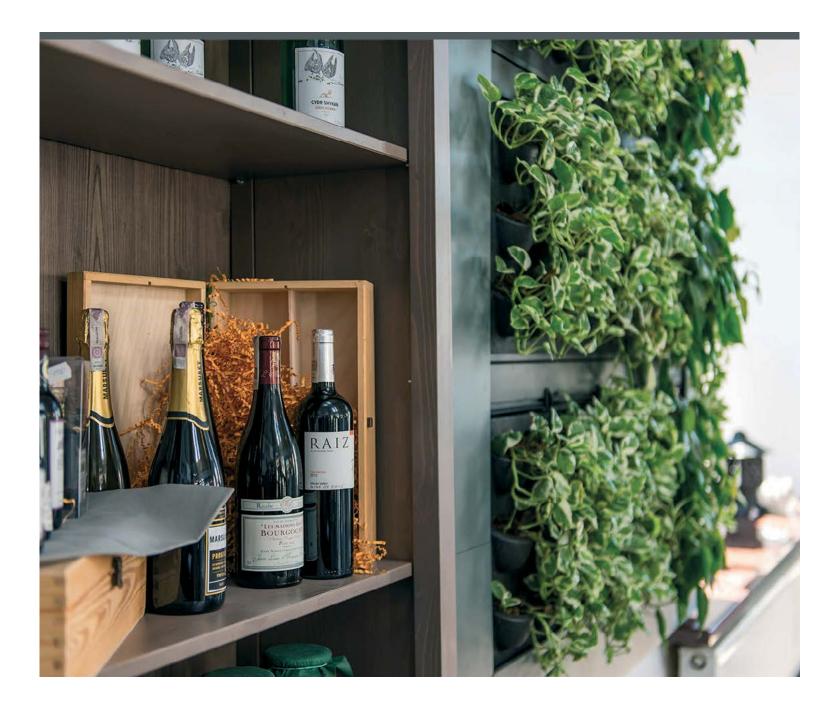

# LivePanel<sup>®</sup> Sustainable plant wall

Mobilane's LivePanel is an innovative vertical landscaping application that delivers a sustainable 'living wall' system for both indoor and outdoor use. This unique system has been developed for green façades and through over 80 years of landscaping experience. Living walls are becoming very popular, not only in the commercial environment such as offices, shops and public spaces, but also increasingly for residential use.

## "LivePanel brings your walls to life"

With LivePanel, you can take the outdoors inside and bring your walls to life. The system easily transforms your wall into an attractive, living surface. LivePanel is a modular living wall system with exchangeable plant cassettes. The cassettes consist of cups in which plants are inserted. Each row of cassettes is placed in a duct profile that also serves as a water reservoir. The plants absorb water from the duct through a capillary system. LivePanel can be used for various vertical landscaping applications. Let your creativity flow with the design options and plants choices that the system of ers. LivePanel can be easily installed on new or existing walls.