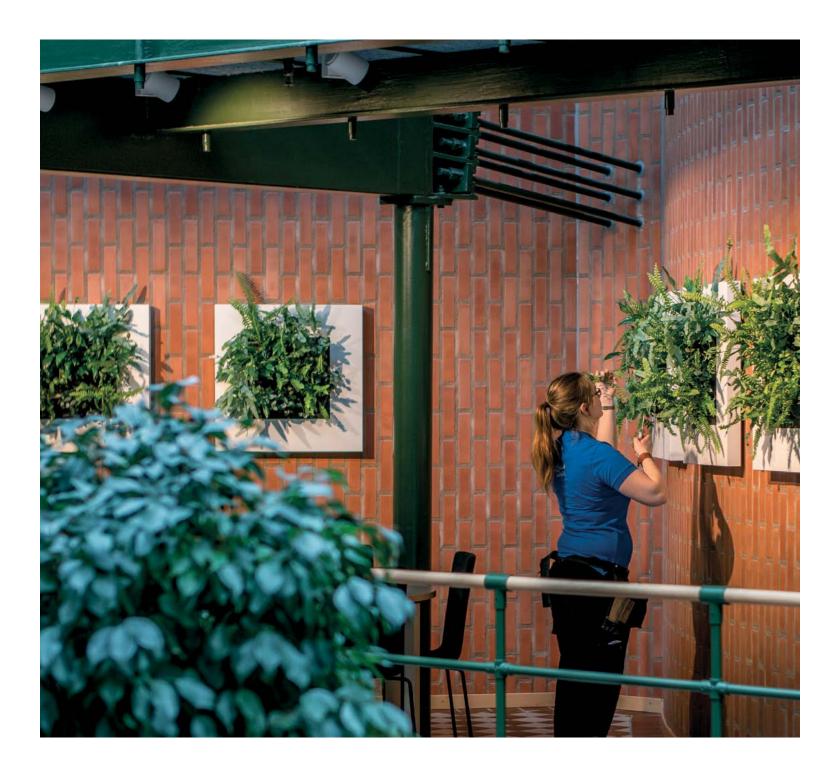

LivePicture is a stylish and space-saving solution to the use of plants in any interior environment. Rooms with limited space for plant pots will benefit from wall-mounted placement of LivePicture. LivePicture requires minimal maintenance. It uses a system of plant cassettes that are easily exchangeable. Plants can be changed with ease, for instance to reflect the season or for special occasions such as Christmas or Easter.

### LivePicture 1

BYNATURE]

### LivePicture 2

LivePicture 3

BYNATURE ]

### LivePicture 4