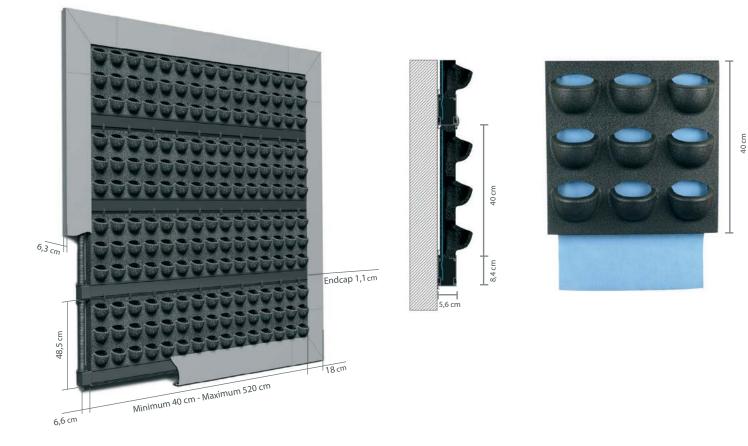

## "LivePanel brings your walls to life"

With LivePanel, you can take the outdoors inside and bring your walls to life. The system easily transforms your wall into an attractive, living surface. LivePanel is a modular living wall system with exchangeable plant cassettes. The cassettes consist of cups in which plants are inserted. Each row of cassettes is placed in a duct profile that also serves as a water reservoir. The plants absorb water from the duct through a capillary system. LivePanel can be used for various vertical landscaping applications. Let your creativity flow with the design options and plants choices that the system of ers. LivePanel can be easily installed on new or existing walls.

#### Specifications of LivePanel

■ [ bynature ] ■

| Product   | Profile length        | Number of cassettes     | Weight (incl plants and water) |
|-----------|-----------------------|-------------------------|--------------------------------|
| LivePanel | Variable, max. 520 cm | Depending on dimensions | Max. 40 kg/m <sup>2</sup>      |
|           |                       | of living wall          |                                |