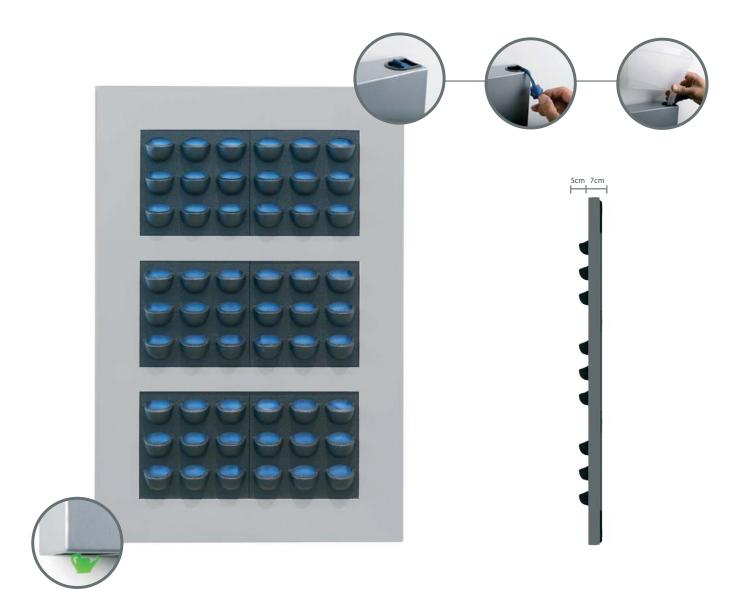

## "LivePanel brings your walls to life"

With LivePanel, you can take the outdoors inside and bring your walls to life. The system easily transforms your wall into an attractive, living surface. LivePanel is a modular living wall system with exchangeable plant cassettes. The cassettes consist of cups in which plants are inserted. Each row of cassettes is placed in a duct profile that also serves as a water reservoir. The plants absorb water from the duct through a capillary system. LivePanel can be used for various vertical landscaping applications. Let your creativity flow with the design options and plants choices that the system of ers. LivePanel can be easily installed on new or existing walls.