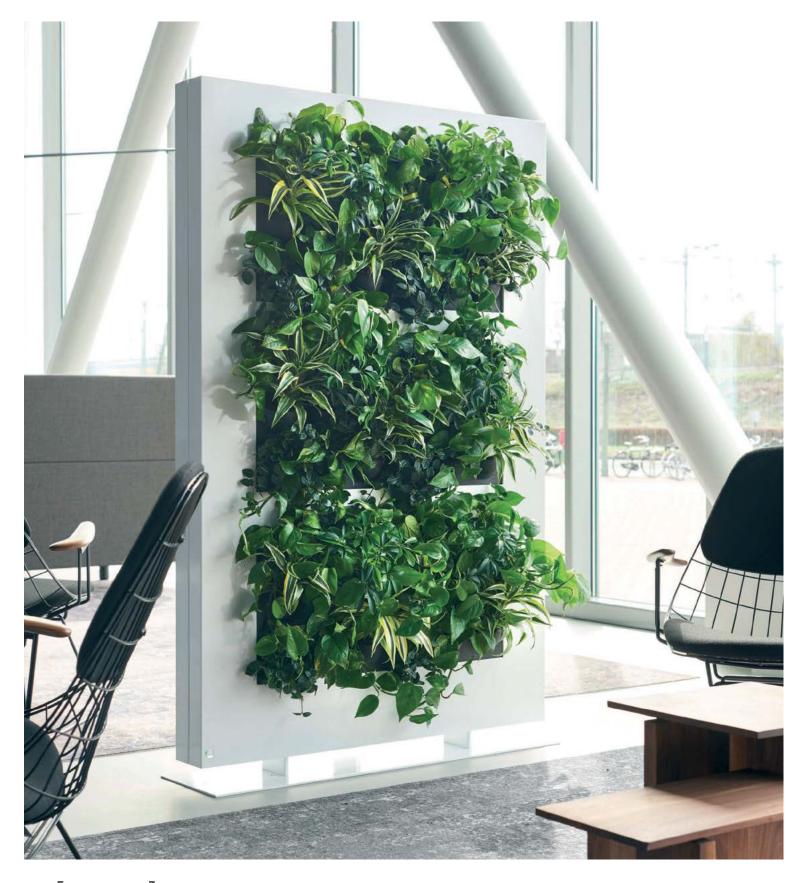

# LiveDivider<sup>®</sup> The green room divider

Mobilane's LiveDivider is a designer room divider adorned with plants on both sides. LiveDivider is perfect for dividing up rooms. It creates a more pleasant ambiance, and delivers flexibility in how a room is used. LiveDivider helps create privacy and reduces environmental noise.

## "A green solution to more privacy"

LiveDivider consists of a modern metal frame on a sturdy fixed base. The frame has room for six cassettes of plants on either side, 12 cassettes in total. Thanks to the use of exchangeable plant cassettes, the plants can be changed easily and quickly to reflect the season or a special occasion.

The frame incorporates an integrated watering system with reservoir. This ensures that the plants are provided with water for four to six weeks. LiveDivider requires no electricity or batteries.

LiveDivider immediately gives your room a greener and healthier atmosphere. The sustainable landscaping system not only contributes to a healthy indoor climate through the absorption of carbon dioxide and polluting particles, but also creates privacy and a tranquil atmosphere.