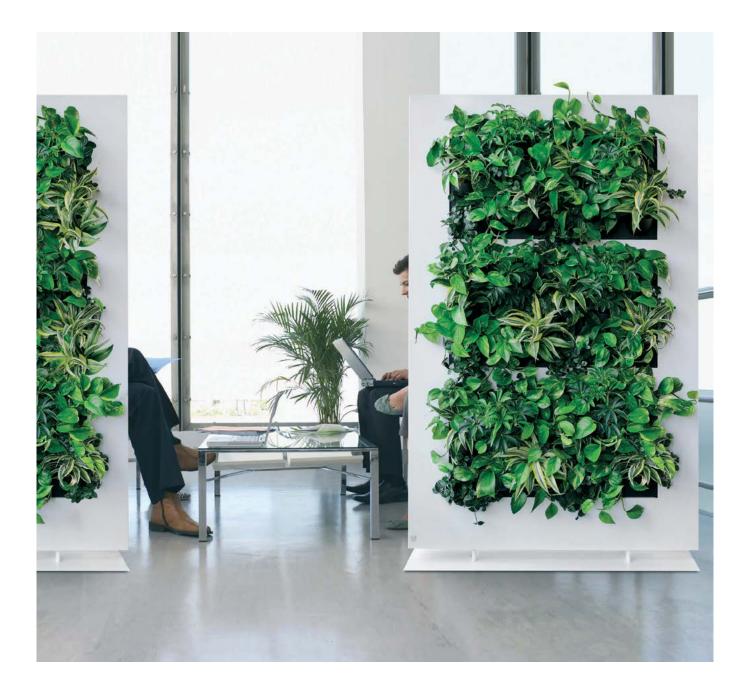

# LiveDivider<sup>®</sup> The green room divider

Mobilane's LiveDivider is a designer room divider adorned with plants on both sides. LiveDivider is perfect for dividing up rooms. It creates a more pleasant ambiance, and delivers flexibility in how a room is used. LiveDivider helps create privacy and reduces environmental noise.

## "A green solution to more privacy"

LiveDivider consists of a modern metal frame on a sturdy fixed base. The frame has room for six cassettes of plants on either side, 12 cassettes in total. Thanks to the use of exchangeable plant cassettes, the plants can be changed easily and quickly to reflect the season or a special occasion.

The frame incorporates an integrated watering system with reservoir. This ensures that the plants are provided with water for four to six weeks. LiveDivider requires no electricity or batteries.

LiveDivider immediately gives your room a greener and healthier atmosphere. The sustainable landscaping system not only contributes to a healthy indoor climate through the absorption of carbon dioxide and polluting particles, but also creates privacy and a tranquil atmosphere.