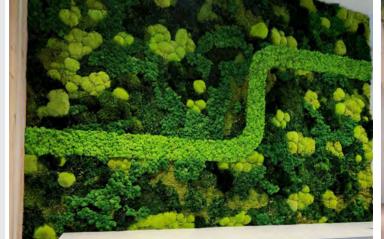

# MIXED MOSS PROJECTS

Our walls are manufactured using natural mosses preserved on corrugated plastic panel bases. Walls can also be preserved on cork, wood or fabric panels for an additional charge. They are durable for many years and require low maintenance.

### **MIXED MOSS PROJECTS**

Mixed moss walls provide a natural and soothing touch to your indoor space. With a variety of colours and textures, they add an organic and lively dimension to your decor.