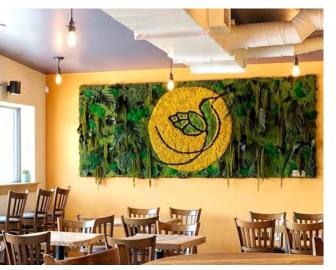

# **CUSTOMIZED LOGOS**

A logo is a key element of an organization's visual identity. Adding your custom-built logo to your office lobby, reception area, waiting room, meeting room or restaurant creates a memorable branding of your organization's professional space.

### **MOSS LOGOS**

Logo and letters created by glueing coloured moss to backing, surrounded by moss and/or preserved folia and flowers.