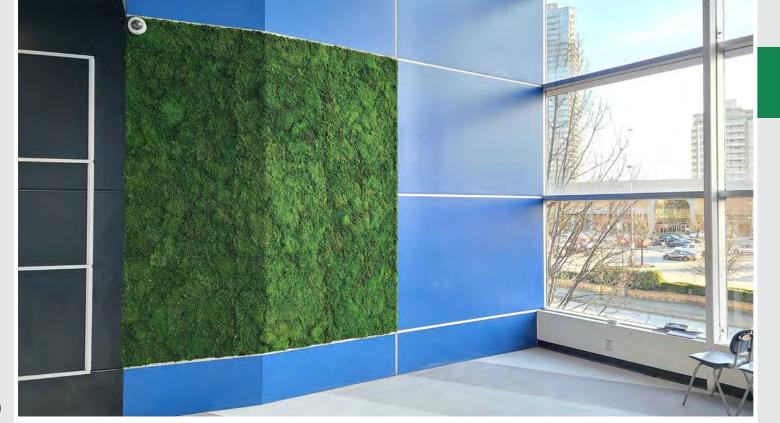

# MIXED MOSS PROJECTS

Our walls are manufactured using natural mosses preserved on corrugated plastic panel bases. Walls can also be preserved on cork, wood or fabric panels for an additional charge. They are durable for many years and require low maintenance.

Our team of professionals collaborates with you to understand and target your design needs and preferences.

We believe that each moss wall is a unique work of art that reflects your personality and style while echoing your values.

### **MIXED MOSS PROJECTS**

Mixed moss walls provide a natural and soothing touch to your indoor space. With a variety of colours and textures, they add an organic and lively dimension to your decor.