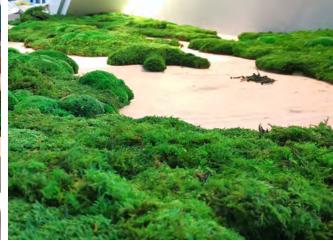

# PRESERVED FLOORS AND CEILINGS

Because we like to shake things up to discover the most innovative solutions for your interior space, we also offer preserved projects installed on the floor as well as on the ceiling.

Biophilic design is not limited to wall installations; that's why we can create various types of preserved projects on the floor or ceiling, providing a natural and organic appearance.

### **FLOORS**