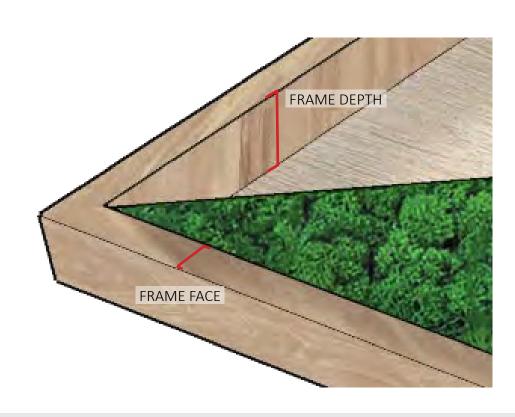

# FRAME STYLES

Frames are custom made for each order. Standard frame faces are  $^{3/4}$ " or  $1^{1/2}$ ". Standard depths are  $1^{1/2}$ ",  $2^{1/2}$ ", and  $2^{3/4}$ ". Most frames have a backing plywood panel that can account for approx  $^{1/4}$ " -  $^{1/2}$ " of the interior frame depth.