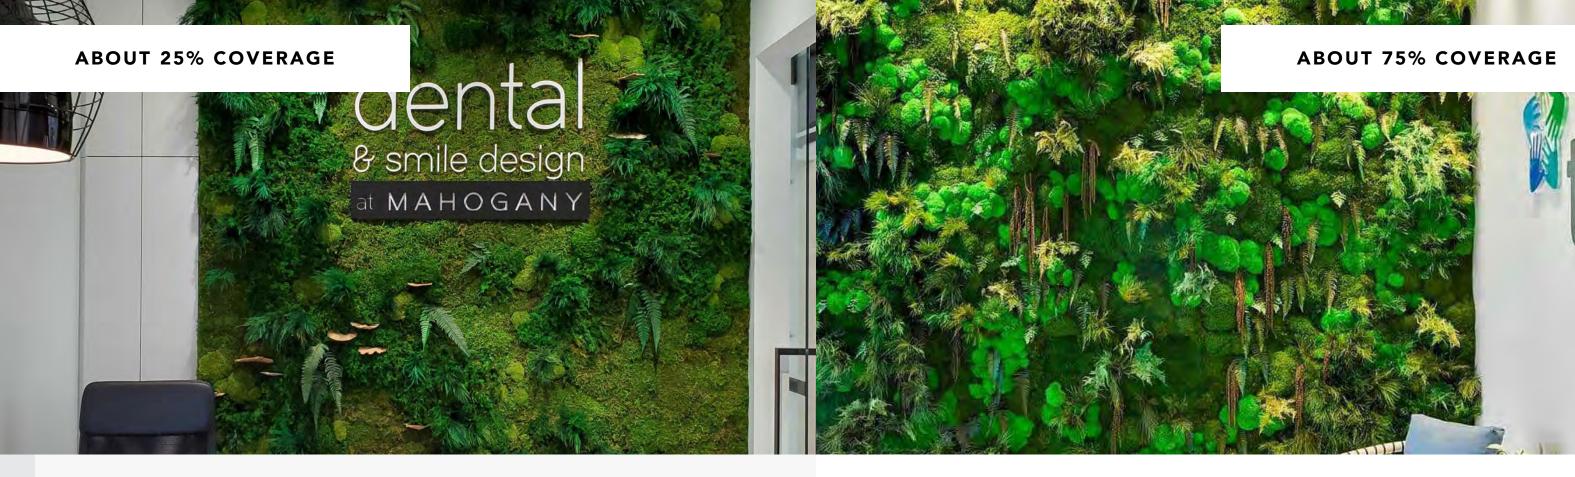

# MIXED MOSS PROJECTS

Our walls are manufactured using natural mosses preserved on corrugated plastic panel bases. Walls can also be preserved on cork, wood or fabric panels for an additional charge. They are durable for many years and require low maintenance.

### **MIXED MOSS PROJECTS**

Mixed moss walls provide a natural and soothing touch to your indoor space. With a variety of colours and textures, they add an organic and lively dimension to your decor.