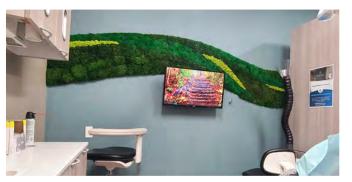

### LITTLE MOUNTAIN DENTAL

Location: Canada.

Biophilic system: reindeer moss grade A+B with backlit logo.

Products: preserved reindeer moss dark green.