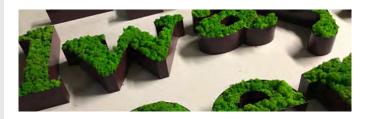

# **CUSTOMIZED LOGOS**

A logo is a key element of an organization's visual identity. Adding your custom-built logo to your office lobby, reception area, waiting room, meeting room or restaurant creates a memorable branding of your organization's professional space.

### **CUT LETTERS COVERED**

Logo and letters are laser cut then moss is applied to the surface for easy to mount moss designs. Choose the colour or colours of moss for your logo.