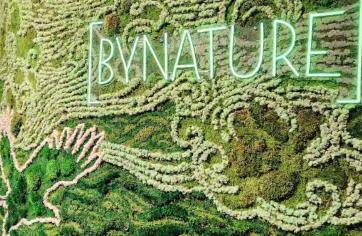

# ONCE UPON A TIME, BYNATURE...

Nature plays an essential role in our lives by improving our wellness, happiness, health, and even our productivity. Yet, while we spend 85% of our time indoors, there is still an increasing lack of nature in our living and work spaces.

It is with the belief that any indoor space can be transformed into a healthy living environment that Nicolas started ByNature in Vancouver in 2011.

With our passionate team, we are committed to sharing our expertise and biophilic knowledge to bring life and plants into your indoor spaces.

# MIXED MOSS PROJECTS

Our walls are manufactured using natural mosses preserved on corrugated plastic panel bases. Walls can also be preserved on cork, wood or fabric panels for an additional charge. They are durable for many years and require low maintenance.

### **MIXED MOSS PROJECTS**

Mixed moss walls provide a natural and soothing touch to your indoor space. With a variety of colours and textures, they add an organic and lively dimension to your decor.