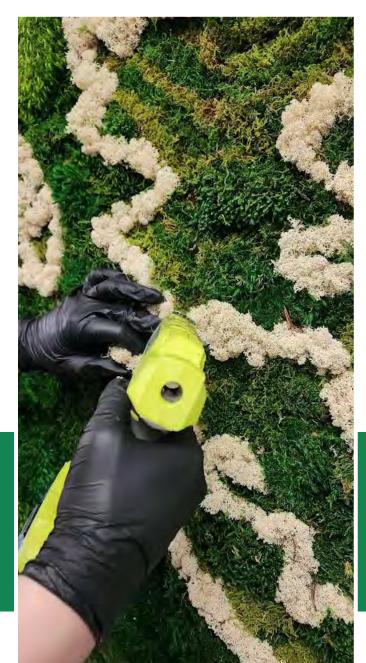

# PRESERVED REINDEER MOSS

Our preserved reindeer projects are crafted from natural reindeer moss that have been preserved to maintain their texture and longevity.

We offer a wide range of colours, textures, and patterns to create customized projects tailored to fit any indoor space.

Preserved reindeer panels have been tested and proven to provide sound reduction.