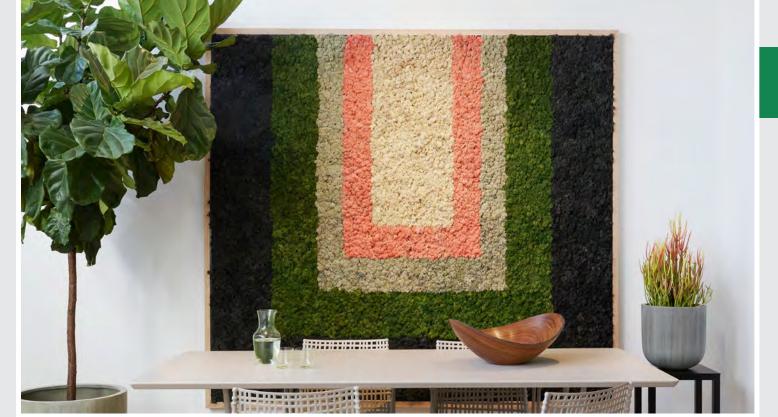

# MIXED MOSS PROJECTS

Our walls are manufactured using natural mosses preserved on corrugated plastic panel bases. Walls can also be preserved on cork, wood or fabric panels for an additional charge. They are durable for many years and require low maintenance.

### **MIXED MOSS PROJECTS**

Mixed moss walls provide a natural and soothing touch to your indoor space. With a variety of colours and textures, they add an organic and lively dimension to your decor.