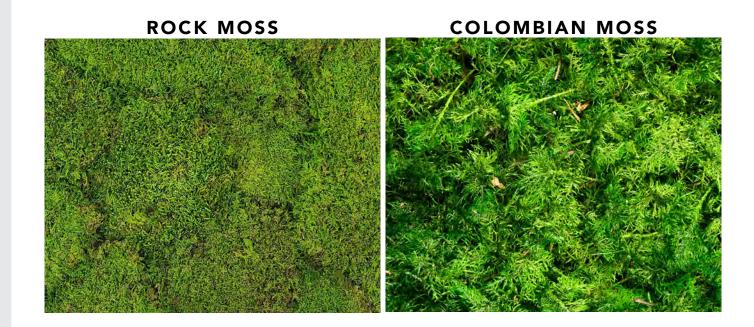

# PRESERVED TEXTURED MOSS

Our textured mosses are available in multiple shades of green and various textures to provide you with a range of options to choose from. Unique and varied products combined with our deep knowledge of moss and our design experience means we can create intricate patterns, colour and texture combinations resulting in an innovative custom piece for every job.

# TEXTURED MOSS OPTIONS

Our unusual textured moss species introduce a subtle, additional texture and visual appeal to any project.

These lesser-known types of moss are ideal for bringing interesting natural textures and depth of colour to projects.