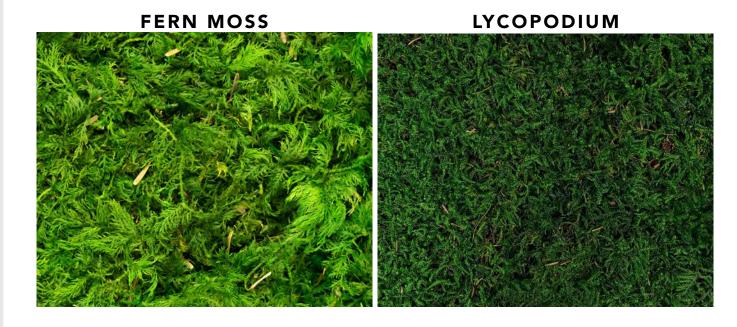

# PRESERVED TEXTURED MOSS

Our textured mosses are available in multiple shades of green and various textures to provide you with a range of options to choose from. Unique and varied products combined with our deep knowledge of moss and our design experience means we can create intricate patterns, colour and texture combinations resulting in an innovative custom piece for every job.

# TEXTURED MOSS OPTIONS

Our unusual textured moss species introduce a subtle, additional texture and visual appeal to any project.

These lesser-known types of moss are ideal for bringing interesting natural textures and depth of colour to projects.