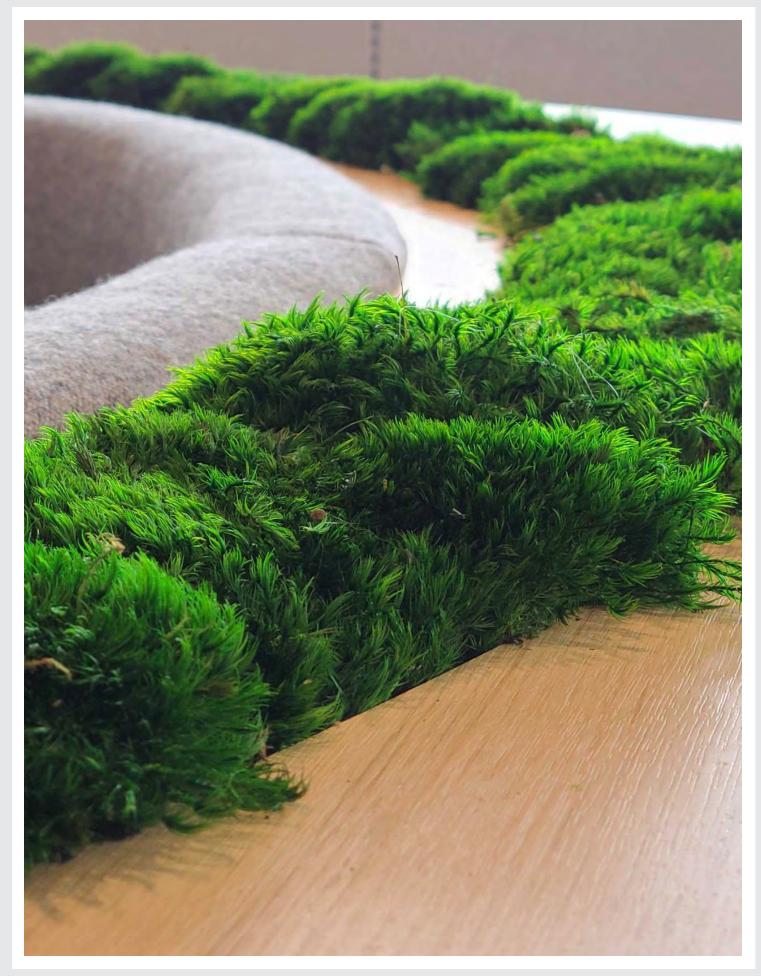

# MIXED MOSS PROJECTS

Our walls are manufactured using natural mosses preserved on corrugated plastic panel bases. Walls can also be preserved on cork, wood or fabric panels for an additional charge. They are durable for many years and require low maintenance.

Our team of professionals collaborates with you to understand and target your design needs and preferences.

We believe that each moss wall is a unique work of art that reflects your personality and style while echoing your values.

### **MIXED MOSS PROJECTS**

Mixed moss walls provide a natural and soothing touch to your indoor space. With a variety of colours and textures, they add an organic and lively dimension to your decor.