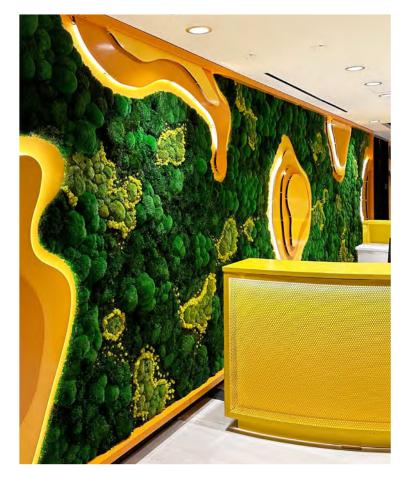

# MIXED MOSS PROJECTS

Our walls are manufactured using natural mosses preserved on corrugated plastic panel bases. Walls can also be preserved on cork, wood or fabric panels for an additional charge. They are durable for many years and require low maintenance.

Our team of professionals collaborates with you to understand and target your design needs and preferences.

We believe that each moss wall is a unique work of art that reflects your personality and style while echoing your values.

### **MIXED MOSS PROJECTS**

Mixed moss walls provide a natural and soothing touch to your indoor space. With a variety of colours and textures, they add an organic and lively dimension to your decor.