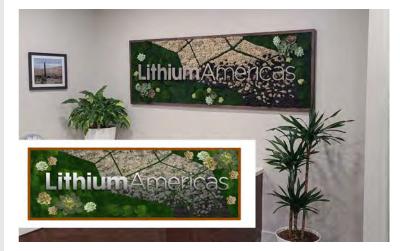

# **CUSTOMIZED LOGOS**

A logo is a key element of an organization's visual identity. Adding your custom-built logo to your office lobby, reception area, waiting room, meeting room or restaurant creates a memorable branding of your organization's professional space.

### **MOSS LOGOS**

Logo and letters created by glueing coloured moss to backing, surrounded by moss and/or preserved folia and flowers.