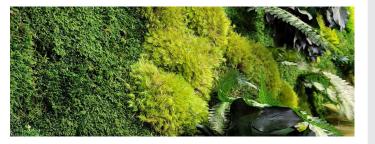

# MIXED MOSS PROJECTS

Our walls are manufactured using natural mosses preserved on corrugated plastic panel bases. Walls can also be preserved on cork, wood or fabric panels for an additional charge. They are durable for many years and require low maintenance.

### **MIXED MOSS PROJECTS**

Mixed moss walls provide a natural and soothing touch to your indoor space. With a variety of colours and textures, they add an organic and lively dimension to your decor.