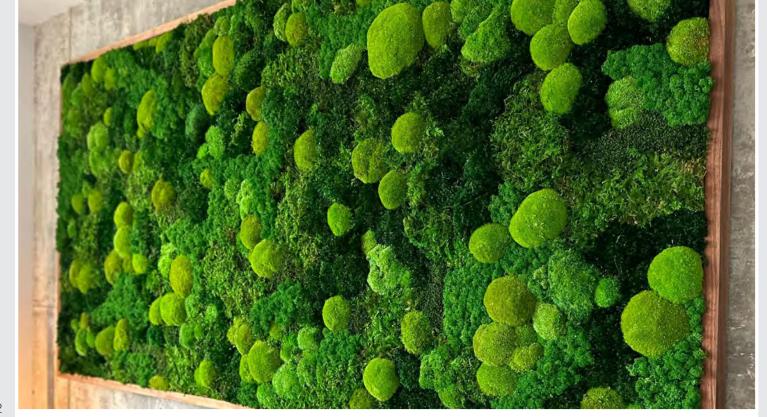

# MIXED MOSS PROJECTS

Our walls are manufactured using natural mosses preserved on corrugated plastic panel bases. Walls can also be preserved on cork, wood or fabric panels for an additional charge. They are durable for many years and require low maintenance.

### **MIXED MOSS PROJECTS**

Mixed moss walls provide a natural and soothing touch to your indoor space. With a variety of colours and textures, they add an organic and lively dimension to your decor.