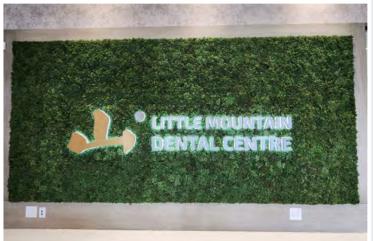

### LITTLE MOUNTAIN DENTAL

Location: Canada.

Biophilic system: reindeer moss grade A+B with backlit logo.

Products: preserved reindeer moss dark green.