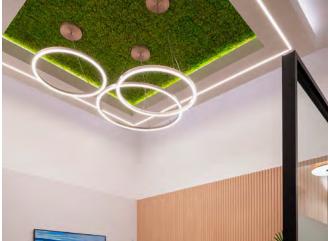

# PRESERVED FLOORS AND CEILINGS

Because we like to shake things up to discover the most innovative solutions for your interior space, we also offer preserved projects installed on the floor as well as on the ceiling.

Biophilic design is not limited to wall installations; that's why we can create various types of preserved projects on the floor or ceiling, providing a natural and organic appearance.

### **CEILINGS**