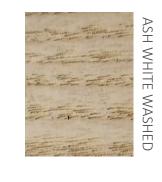

# PRESERVED REINDEER MOSS

Our preserved reindeer projects are crafted from natural reindeer moss that have been preserved to maintain their texture and longevity.

We offer a wide range of colours, textures, and patterns to create customized projects tailored to fit any indoor space.

Preserved reindeer panels have been tested and proven to provide sound reduction.