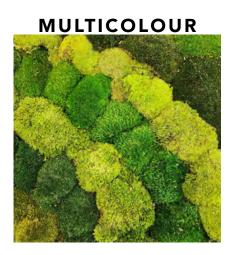

products combined with our deep knowledge of moss and our design experience means we can create intricate patterns, colour and texture combinations resulting in an innovative custom piece for every job.



# TEXTURED MOSS OPTIONS

Our unusual textured moss species introduce a subtle, additional texture and visual appeal to any project.

These lesser-known types of moss are ideal for bringing interesting natural textures and depth of colour to projects.







# PRESERVED POLE MOSS

Another unusual type of moss, pole moss, look like moss pebbles. They are available in different shades of green and different textures. These interesting mosses add volume and texture while elevating the natural look of preserved projects.



### POLE MOSS ONLY

YOUR PROJECTS CAN BE MADE OF POLE MOSS ONLY









### MIX OF POLE MOSS AND SHEET MOSS

YOU CAN MIX SHEET MOSS AND POLE MOSS FOR MORE TEXTURE AND VOLUME









# MIXED MOSS PROJECTS

Our walls are manufactured using natural mosses preserved on corrugated plastic panel bases. Walls can also be preserved on cork, wood or fabric panels for an additional charge. They are durable for many years and require low maintenance.

Our team of professionals collaborates with you to understand and target your design needs and preferences.

We believe that each moss wall is a unique work of art that reflects your personality and style while echoing your values.



### **MIXED MOSS PROJECTS**

Mixed moss walls provide a natural and soothing touch to your indoor space. With a variety of colours and textures, they add an organic and lively dimension t