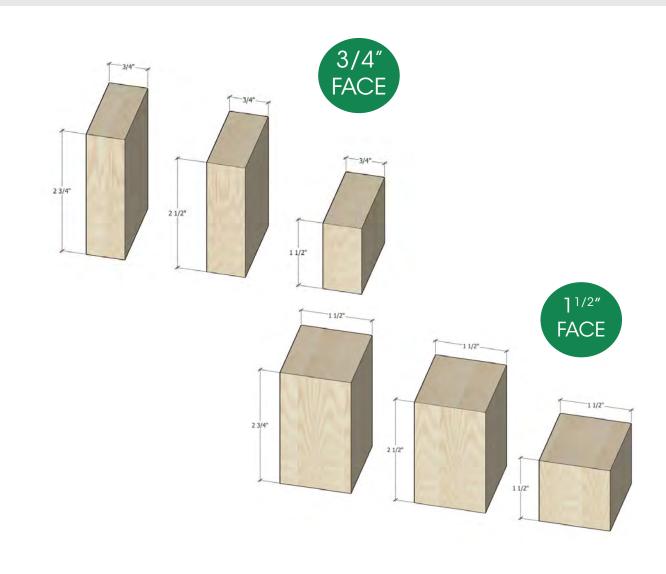

# FRAME STYLES

Frames are custom made for each order. Standard frame faces are  $^{3/4}$ " or  $1^{1/2}$ ". Standard depths are  $1^{1/2}$ ",  $2^{1/2}$ ", and  $2^{3/4}$ ". Most frames have a backing plywood panel that can account for approx  $^{1/4}$ " -  $^{1/2}$ " of the interior frame depth.