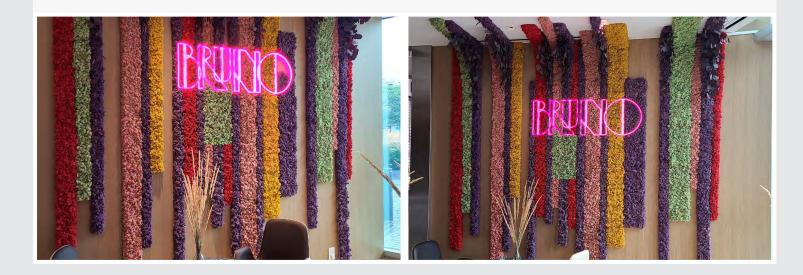

### **BRUNO (CLUB VERSANTE)**

Location: Canada.

Biophilic system: reindeer moss with folia and logo LED.

**Products:** preserved reindeer moss mint, aubergine, yellow, red and pink with eucalyptus populus foliage.