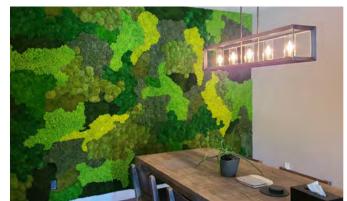

# MIXED MOSS PROJECTS

Our walls are manufactured using natural mosses preserved on corrugated plastic panel bases. Walls can also be preserved on cork, wood or fabric panels for an additional charge. They are durable for many years and require low maintenance.

### **MIXED MOSS PROJECTS**

Mixed moss walls provide a natural and soothing touch to your indoor space. With a variety of colours and textures, they add an organic and lively dimension to your decor.