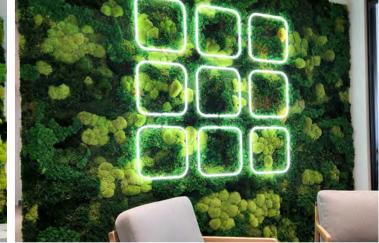

### **NEON LED SIGN**

Custom-made neon LED logo and/or letters, assorted styles available. Electrical access is required for installation.