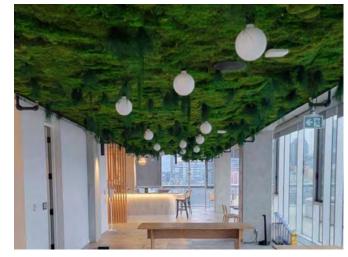

# PRESERVED FLOORS AND CEILINGS

Because we like to shake things up to discover the most innovative solutions for your interior space, we also offer preserved projects installed on the floor as well as on the ceiling.

Biophilic design is not limited to wall installations; that's why we can create various types of preserved projects on the floor or ceiling, providing a natural and organic appearance.

### **CEILINGS**