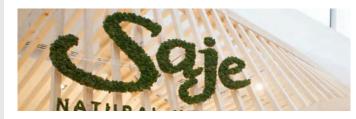

# **CUSTOMIZED LOGOS**

A logo is a key element of an organization's visual identity. Adding your custom-built logo to your office lobby, reception area, waiting room, meeting room or restaurant creates a memorable branding of your organization's professional space.

### **MOSS LOGOS**

Logo and letters created by glueing coloured moss to backing, surrounded by moss and/or preserved folia and flowers.