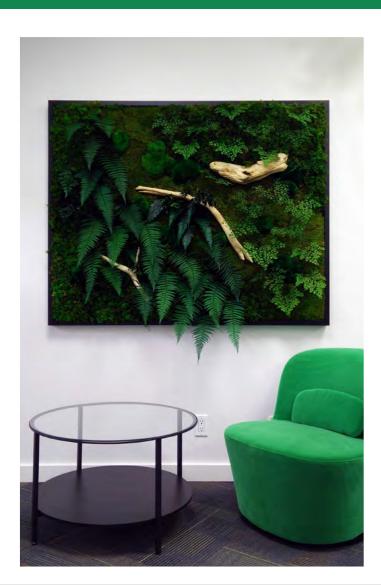

# FOLIA PROJECTS

We have more than 70 types of preserved plants and flowers. Adding folia to any moss project adds a spectacular depth to the design.

# FRAME STYLES

Frames are custom made for each order. Standard frame faces are  $^{3/4}$ " or  $1^{1/2}$ ". Standard depths are  $1^{1/2}$ ",  $2^{1/2}$ ", and  $2^{3/4}$ ". Most frames have a backing plywood panel that can account for approx  $^{1/4}$ " -  $^{1/2}$ " of the interior frame depth.