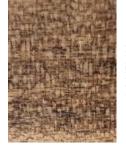

# PRESERVED TEXTURED MOSS

Our textured mosses are available in multiple shades of green and various textures to provide you with a range of options to choose from. Unique and varied products combined with our deep knowledge of moss and our design experience means we can create intricate patterns, colour and texture combinations resulting in an innovative custom piece for every job.

# TEXTURED MOSS OPTIONS

Our unusual textured moss species introduce a subtle, additional texture and visual appeal to any project.

These lesser-known types of moss are ideal for bringing interesting natural textures and depth of colour to projects.