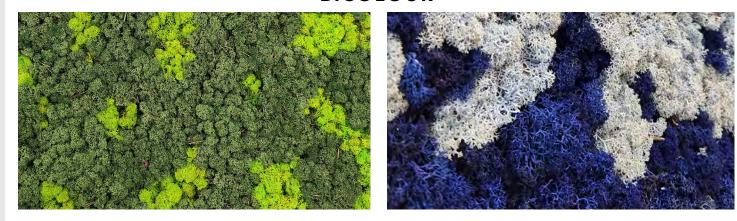

# PRESERVED REINDEER MOSS

Our preserved reindeer projects are crafted from natural reindeer moss that have been preserved to maintain their texture and longevity.

We offer a wide range of colours, textures, and patterns to create customized projects tailored to fit any indoor space.

Preserved reindeer panels have been tested and proven to provide sound reduction.