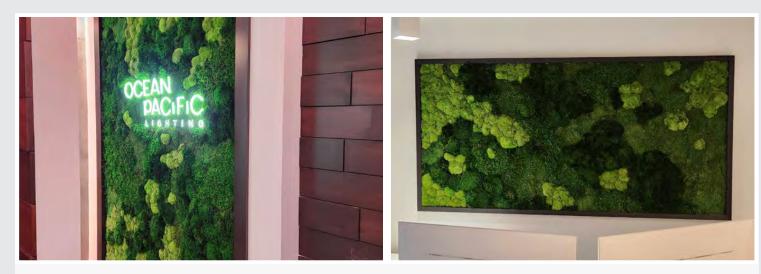

### **OCEAN PACIFIC LIGHTING**

Location: Canada.

Biophilic system: one framed mixed moss with logo neon LED and one framed mixed moss.

Products: pole moss apple green, lycopodium moss, sheet moss dark green and mood moss.