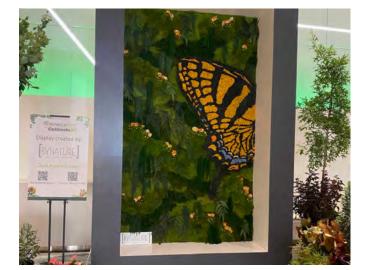

# MIXED MOSS PROJECTS

Our walls are manufactured using natural mosses preserved on corrugated plastic panel bases. Walls can also be preserved on cork, wood or fabric panels for an additional charge. They are durable for many years and require low maintenance.

Our team of professionals collaborates with you to understand and target your design needs and preferences.

We believe that each moss wall is a unique work of art that reflects your personality and style while echoing your values.

### **MIXED MOSS PROJECTS**

Mixed moss walls provide a natural and soothing touch to your indoor space. With a variety of colours and textures, they add an organic and lively dimension to your decor.