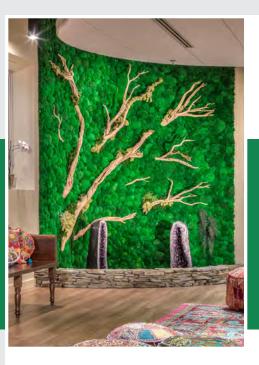

# MIXED MOSS PROJECTS

Our walls are manufactured using natural mosses preserved on corrugated plastic panel bases. Walls can also be preserved on cork, wood or fabric panels for an additional charge. They are durable for many years and require low maintenance.

### **MIXED MOSS PROJECTS**

Mixed moss walls provide a natural and soothing touch to your indoor space. With a variety of colours and textures, they add an organic and lively dimension to your decor.