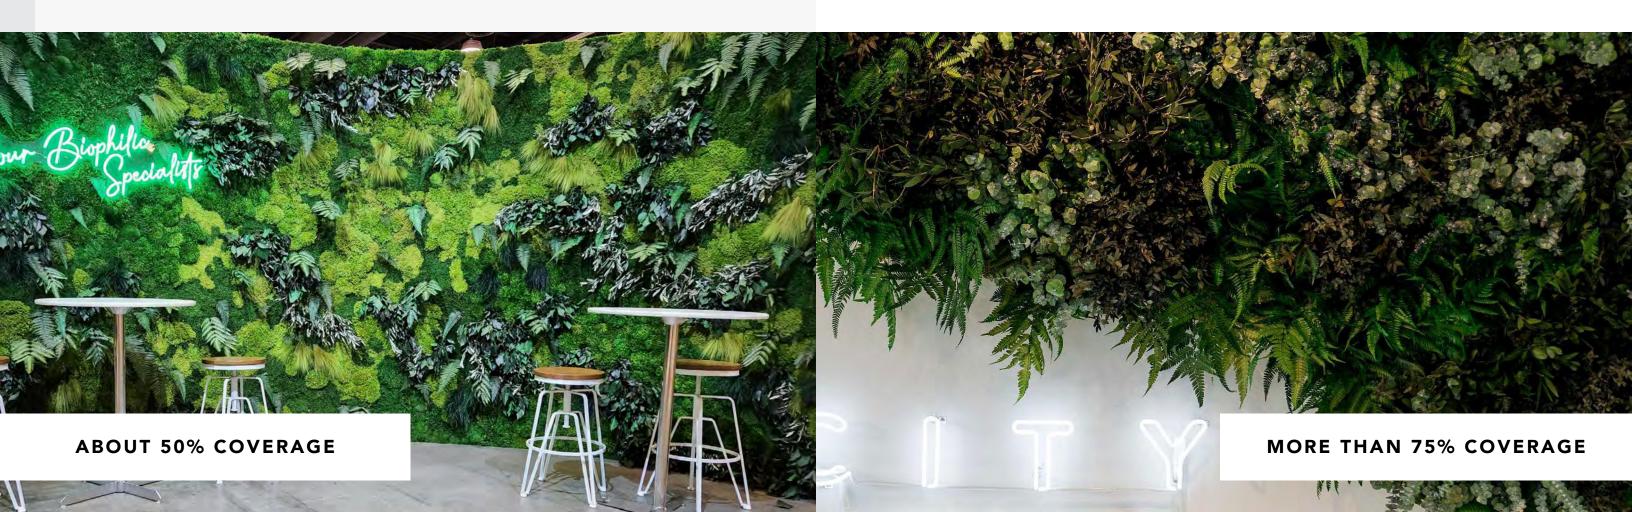

# MIXED MOSS PROJECTS

Our walls are manufactured using natural mosses preserved on corrugated plastic panel bases. Walls can also be preserved on cork, wood or fabric panels for an additional charge. They are durable for many years and require low maintenance.

### **MIXED MOSS PROJECTS**

Mixed moss walls provide a natural and soothing touch to your indoor space. With a variety of colours and textures, they add an organic and lively dimension to your decor.