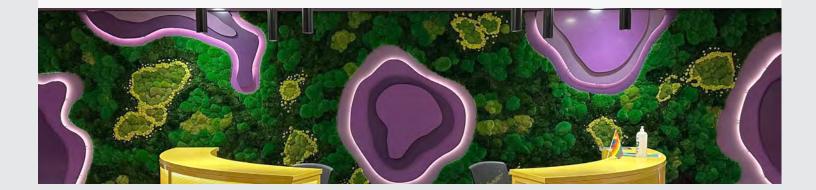

# MIXED MOSS PROJECTS

Our walls are manufactured using natural mosses preserved on corrugated plastic panel bases. Walls can also be preserved on cork, wood or fabric panels for an additional charge. They are durable for many years and require low maintenance.

Our team of professionals collaborates with you to understand and target your design needs and preferences.

We believe that each moss wall is a unique work of art that reflects your personality and style while echoing your values.

### **MIXED MOSS PROJECTS**

Mixed moss walls provide a natural and soothing touch to your indoor space. With a variety of colours and textures, they add an organic and lively dimension to your decor.