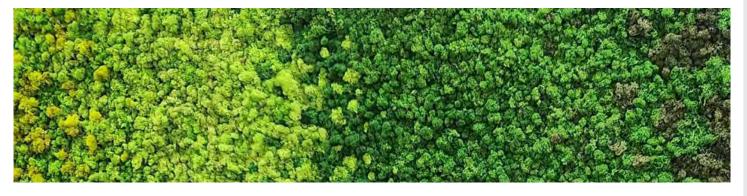

# PRESERVED SHEET MOSS

Our sheet mosses are available in multiple shades of green and a range of thicknesses to provide you with more design options.

With our expertise in manipulating moss, we can create patterns and complex designs to suit any style or preference.

# SHEET MOSS COLOURS & FINISHES

Light green

Dark green