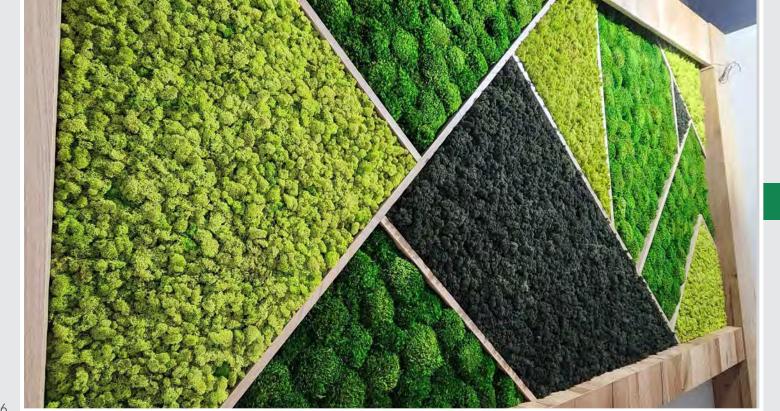

# MIXED MOSS PROJECTS

Our walls are manufactured using natural mosses preserved on corrugated plastic panel bases. Walls can also be preserved on cork, wood or fabric panels for an additional charge. They are durable for many years and require low maintenance.

Our team of professionals collaborates with you to understand and target your design needs and preferences.

We believe that each moss wall is a unique work of art that reflects your personality and style while echoing your values.

### **MIXED MOSS PROJECTS**

Mixed moss walls provide a natural and soothing touch to your indoor space. With a variety of colours and textures, they add an organic and lively dimension to your decor.