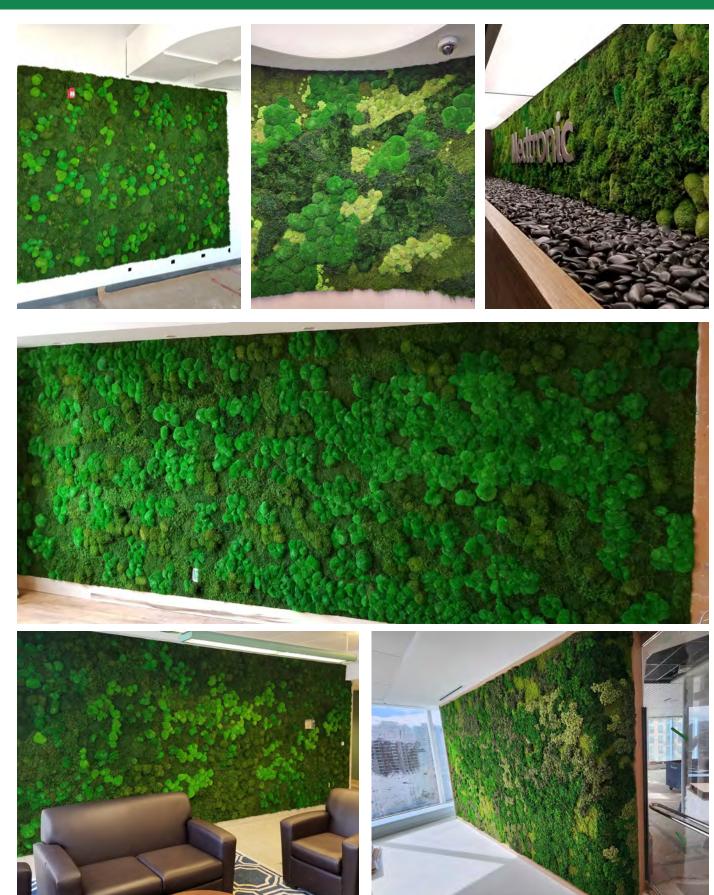

# OUR PORTFOLIO

After more than 10 years of activity in North America, we have expertise that outperforms any competition, with over 10,000 projects to our name.

Here are some of our achievements.

# MIXED MOSS PROJECTS

Our walls are manufactured using natural mosses preserved on corrugated plastic panel bases. Walls can also be preserved on cork, wood or fabric panels for an additional charge. They are durable for many years and require low maintenance.

### **MIXED MOSS PROJECTS**

Mixed moss walls provide a natural and soothing touch to your indoor space. With a variety of colours and textures, they add an organic and lively dimension to your decor.