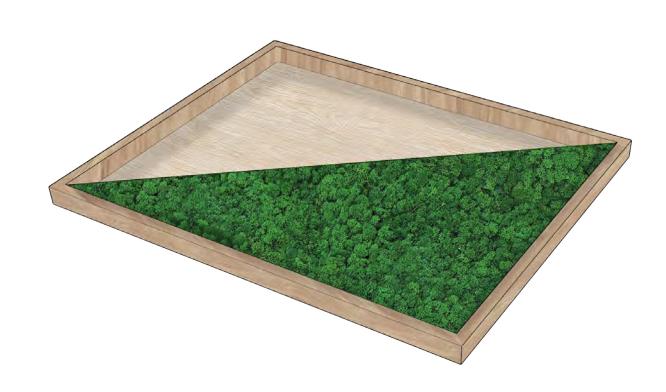

# FRAME STYLES

Frames are custom made for each order. Standard frame faces are  $^{3/4}$ " or  $1^{1/2}$ ". Standard depths are  $1^{1/2}$ ",  $2^{1/2}$ ", and  $2^{3/4}$ ". Most frames have a backing plywood panel that can account for approx  $^{1/4}$ " -  $^{1/2}$ " of the interior frame depth.