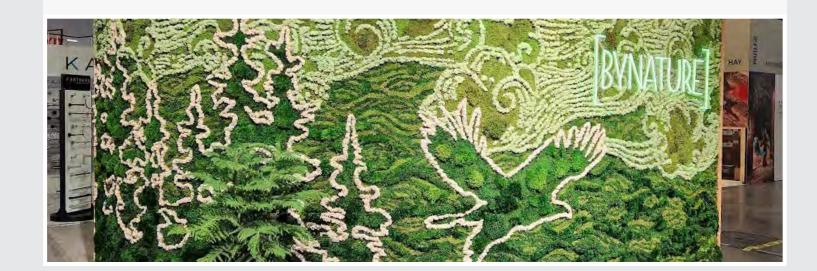

# MIXED MOSS PROJECTS

Our walls are manufactured using natural mosses preserved on corrugated plastic panel bases. Walls can also be preserved on cork, wood or fabric panels for an additional charge. They are durable for many years and require low maintenance.

### **MIXED MOSS PROJECTS**

Mixed moss walls provide a natural and soothing touch to your indoor space. With a variety of colours and textures, they add an organic and lively dimension to your decor.

### GRAPHICS

### NATURAL CREATIVE