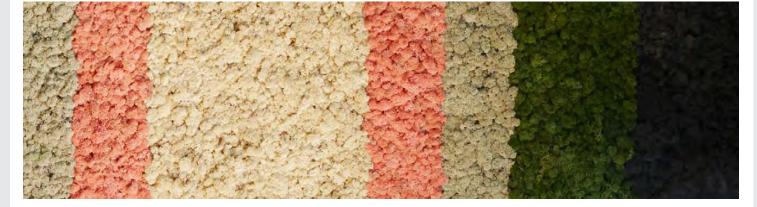

# PRESERVED TEXTURED MOSS

Our textured mosses are available in multiple shades of green and various textures to provide you with a range of options to choose from. Unique and varied products combined with our deep knowledge of moss and our design experience means we can create intricate patterns, colour and texture combinations resulting in an innovative custom piece for every job.

# TEXTURED MOSS OPTIONS

Our unusual textured moss species introduce a subtle, additional texture and visual appeal to any project.

These lesser-known types of moss are ideal for bringing interesting natural textures and depth of colour to projects.