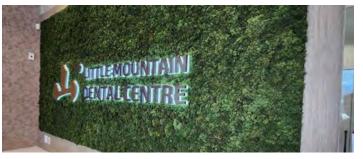

### LITTLE MOUNTAIN DENTAL

Location: Canada.

Biophilic system: reindeer moss grade A+B with backlit logo.

Products: preserved reindeer moss dark green.