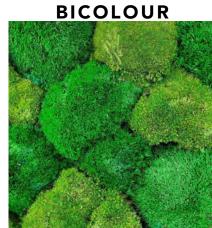

d products combined with our deep knowledge of moss and our design experience means we can create intricate patterns, colour and texture combinations resulting in an innovative custom piece for every job.



# TEXTURED MOSS OPTIONS

Our unusual textured moss species introduce a subtle, additional texture and visual appeal to any project.

These lesser-known types of moss are ideal for bringing interesting natural textures and depth of colour to projects.







# PRESERVED POLE MOSS

Another unusual type of moss, pole moss, look like moss pebbles. They are available in different shades of green and different textures. These interesting mosses add volume and texture while elevating the natural look of preserved projects.



### POLE MOSS ONLY

YOUR PROJECTS CAN BE MADE OF POLE MOSS ONLY









### MIX OF POLE MOSS AND SHEET MOSS

YOU CAN MIX SHEET MOSS AND POLE MOSS FOR MORE TEXTURE AND VOLUME









# MIXED MOSS PROJECTS

Our walls are manufactured using natural mosses preserved on corrugated plastic panel bases. Walls can also be preserved on cork, wood or fabric panels for an additional charge. They are durable for many years and require low maintenance.

Our team of professionals collaborates with you to understand and target your design needs and preferences.

We believe that each moss wall is a unique work of art that reflects your personality and style while echoing your values.



### **MIXED MOSS PROJECTS**

Mixed moss walls provide a natural and soothing touch to your indoor space. With a variety of colours and textures, they add an organic and lively dimension