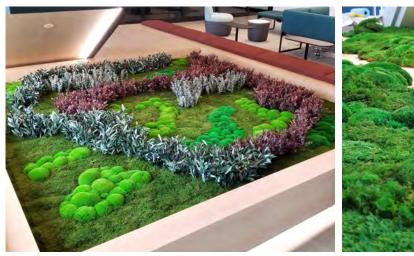

# MIXED MOSS PROJECTS

Our walls are manufactured using natural mosses preserved on corrugated plastic panel bases. Walls can also be preserved on cork, wood or fabric panels for an additional charge. They are durable for many years and require low maintenance.

### **MIXED MOSS PROJECTS**

Mixed moss walls provide a natural and soothing touch to your indoor space. With a variety of colours and textures, they add an organic and lively dimension to your decor.

# FOLIA PROJECTS

We have more than 70 types of preserved plants and flowers. Adding folia to any moss project adds a spectacular depth to the design.