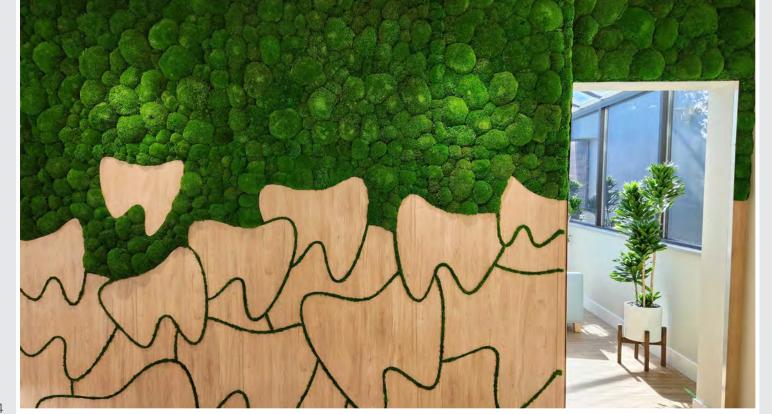

### LITTLE MOUNTAIN DENTAL

Location: Canada.

Biophilic system: reindeer moss grade A+B with backlit logo.

Products: preserved reindeer moss dark green.