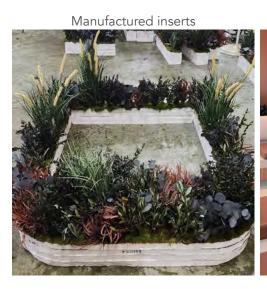

### **OPTION 1: PLANTERS AND PRESERVED PLANT INSERTS**

If you don't have the planters for your preserved plants, we can provide them!

We have a huge selection of planters to fit your space and your desires for your project: we can select different colours, different sizes, and materials depending on your vision of your ideal planter.

We can make a selection of ferns, foliage, and/or flowers and manufacture the inserts which will be placed directly inside the planters.