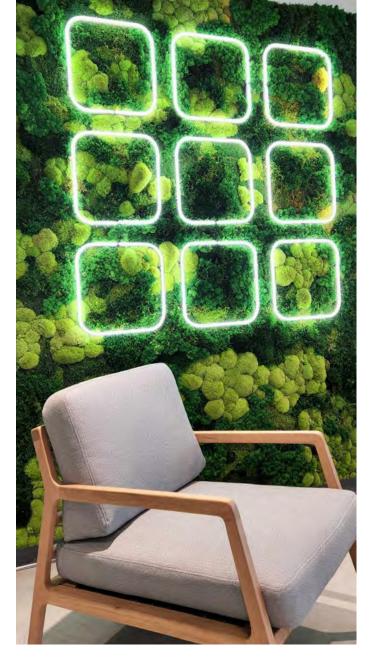

### **NEON LED SIGN**

Custom-made neon LED logo and/or letters, assorted styles available. Electrical access is required for installation.

### **BACKLIT**

Wood or Metal laser cut logo and/or letters fitted with back-mounted LED lights. Electrical access is required for installation.