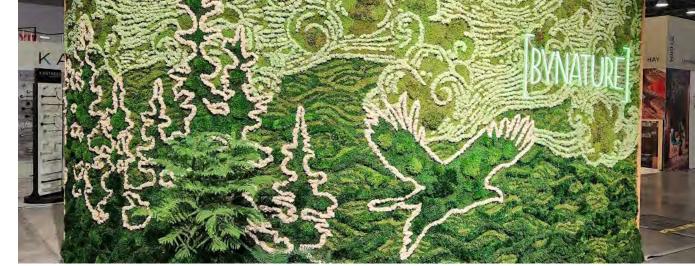

# MIXED MOSS PROJECTS

Our walls are manufactured using natural mosses preserved on corrugated plastic panel bases. Walls can also be preserved on cork, wood or fabric panels for an additional charge. They are durable for many years and require low maintenance.

Our team of professionals collaborates with you to understand and target your design needs and preferences.

We believe that each moss wall is a unique work of art that reflects your personality and style while echoing your values.

### **MIXED MOSS PROJECTS**

Mixed moss walls provide a natural and soothing touch to your indoor space. With a variety of colours and textures, they add an organic and lively dimension to your decor.