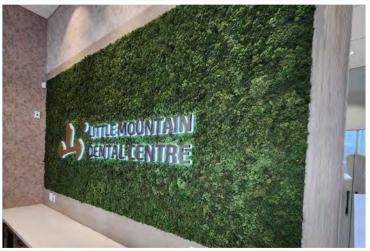

### LITTLE MOUNTAIN DENTAL

Location: Canada.

Biophilic system: reindeer moss grade A+B with backlit logo.

Products: preserved reindeer moss dark green.