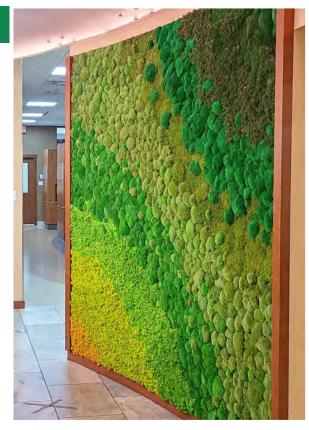

# PRESERVED SHEET MOSS

Our sheet mosses are available in multiple shades of green and a range of thicknesses to provide you with more design options.

With our expertise in manipulating moss, we can create patterns and complex designs to suit any style or preference.

# PRESERVED TEXTURED MOSS

Our textured mosses are available in multiple shades of green and various textures to provide you with a range of options to choose from. Unique and varied products combined with our deep knowledge of moss and our design experience means we can create intricate patterns, colour and texture combinations resulting in an innovative custom piece for every job.