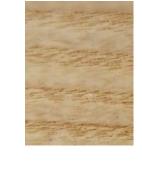

# PRESERVED SHEET MOSS

Our sheet mosses are available in multiple shades of green and a range of thicknesses to provide you with more design options.

With our expertise in manipulating moss, we can create patterns and complex designs to suit any style or preference.

# SHEET MOSS COLOURS & FINISHES

Light green

Dark green