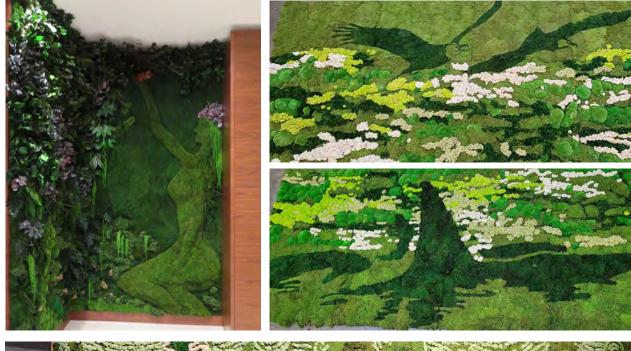

# FOLIA PROJECTS

We have more than 70 types of preserved plants and flowers. Adding folia to any moss project adds a spectacular depth to the design.