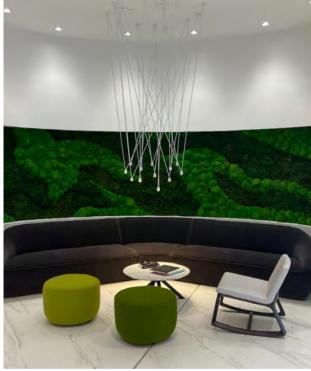

# MIXED MOSS PROJECTS

Our walls are manufactured using natural mosses preserved on corrugated plastic panel bases. Walls can also be preserved on cork, wood or fabric panels for an additional charge. They are durable for many years and require low maintenance.

### **MIXED MOSS PROJECTS**

Mixed moss walls provide a natural and soothing touch to your indoor space. With a variety of colours and textures, they add an organic and lively dimension to your decor.