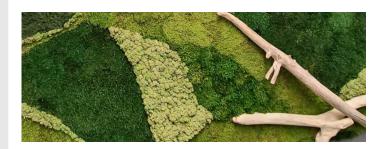

# PRESERVED REINDEER MOSS

Our preserved reindeer projects are crafted from natural reindeer moss that have been preserved to maintain their texture and longevity.

We offer a wide range of colours, textures, and patterns to create customized projects tailored to fit any indoor space.

Preserved reindeer panels have been tested and proven to provide sound reduction.