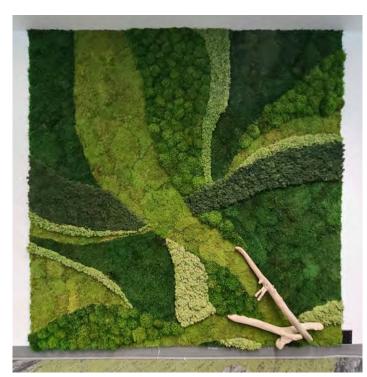

# PRESERVED SHEET MOSS

Our sheet mosses are available in multiple shades of green and a range of thicknesses to provide you with more design options.

With our expertise in manipulating moss, we can create patterns and complex designs to suit any style or preference.

# PRESERVED TEXTURED MOSS

Our textured mosses are available in multiple shades of green and various textures to provide you with a range of options to choose from. Unique and varied products combined with our deep knowledge of moss and our design experience means we can create intricate patterns, colour and texture combinations resulting in an innovative custom piece for every job.