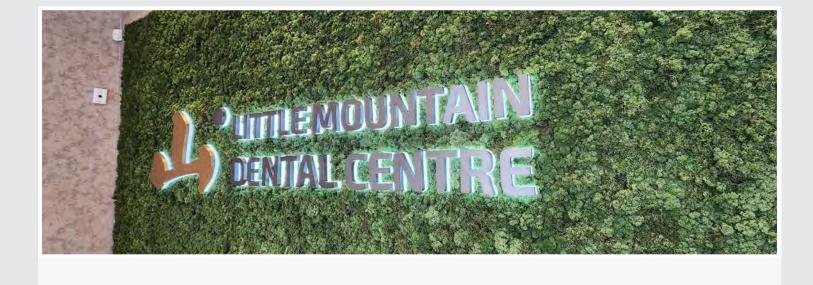

### LITTLE MOUNTAIN DENTAL

Location: Canada.

Biophilic system: reindeer moss grade A+B with backlit logo.

Products: preserved reindeer moss dark green.