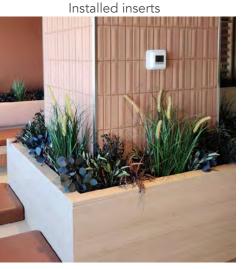

### **OPTION 2: PRESERVED PLANTER INSERTS ONLY**

If you already have the empty designated space/planters and only need the preserved plant inserts, we can do it too!

They are custom and very easy to install.