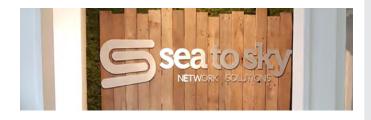

# **CUSTOMIZED LOGOS**

A logo is a key element of an organization's visual identity. Adding your custom-built logo to your office lobby, reception area, waiting room, meeting room or restaurant creates a memorable branding of your organization's professional space.

### **WOOD LOGOS**

Beautiful wood background slats create the base with logo and/or letters made from acrylic, metal wood or moss mounted on top.