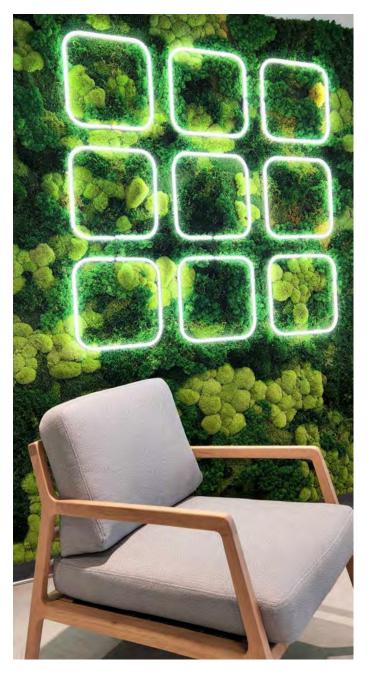

## **CUSTOMIZED LOGOS**

A logo is a key element of an organization's visual identity. Adding your custom-built logo to your office lobby, reception area, waiting room, meeting room or restaurant creates a memorable branding of your organization's professional space.

#### **NEON LED SIGN**

#### BACKLIT

Wood or Metal laser cut logo and/or letters fitted with back-mounted LED lights. Electrical access is required for installation.

25