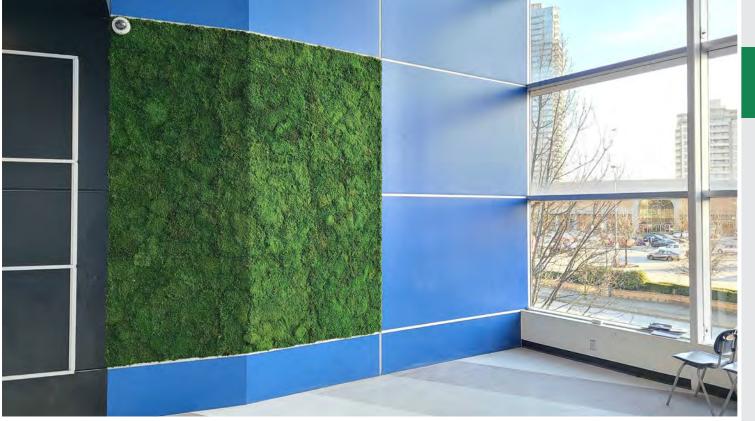

# MIXED MOSS PROJECTS

Our walls are manufactured using natural mosses preserved on corrugated plastic panel bases. Walls can also be preserved on cork, wood or fabric panels for an additional charge. They are durable for many years and require no maintenance.

Our team of professionals collaborates with you to understand and target your design needs and preferences.

We believe that each moss wall is a unique work of art that reflects your personality and style while echoing your values.

### **MIXED MOSS PROJECTS**

Mixed moss walls provide a natural and soothing touch to your indoor space. With a variety of colours and textures, they add an organic and lively dimension to your decor.