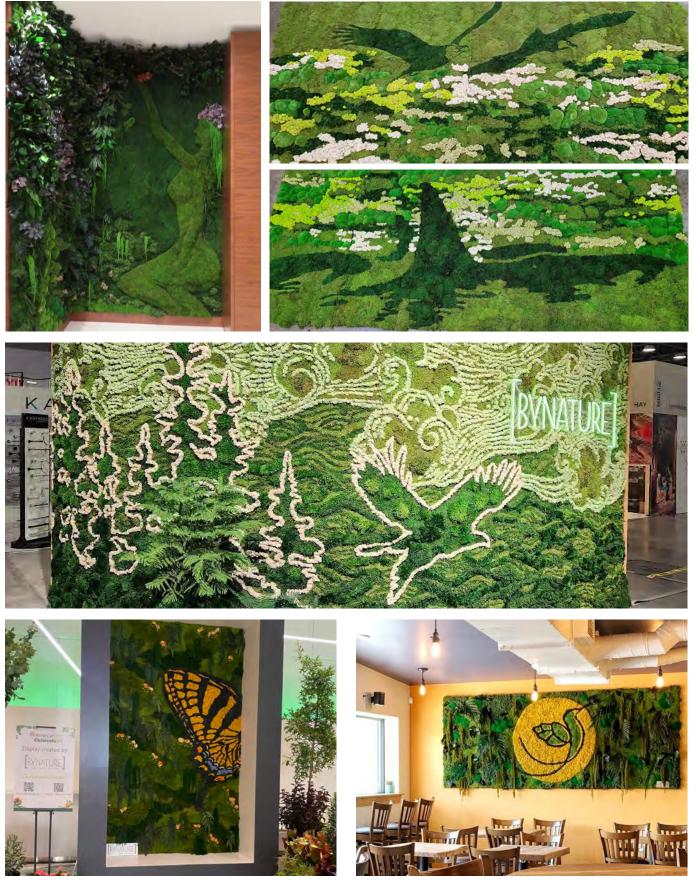

# **OUR PORTFOLIO**

After more than 10 years of activity in North America, we have expertise that outperforms any competition, with over 10,000 projects to our name.

Here are some of our achievements.

Location: Canada. Dimensions: 387 sqft. Biophilic system: mixed moss and folia walls.

Products (mixed moss): reindeer moss natural and mint, sheet moss light and dark green, mood moss CA and dark green IS. Products (folia): sheet moss dark green IS, mood moss light CH, pole moss dark green IS, lycopodium, barba light green, ivy without fruits green, olive provencal, argyreia green fern and parchment fern.