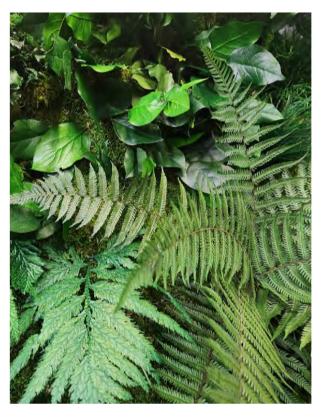

# TEXTURED MOSS OPTIONS

Our unusual textured moss species introduce a subtle, additional texture and visual appeal to any project.

These lesser-known types of moss are ideal for bringing interesting natural textures and depth of colour to projects.