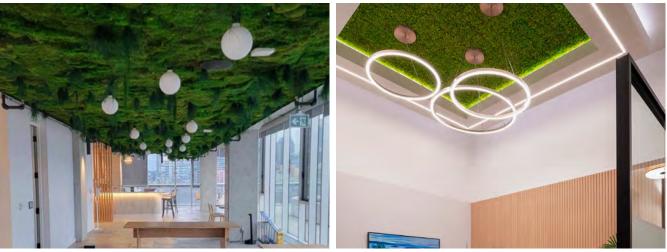

# PRESERVED FLOORS AND CEILINGS

Because we like to shake things up to discover the most innovative solutions for your interior space, we also offer preserved projects installed on the floor as well as on the ceiling.

Biophilic design is not limited to wall installations; that's why we can create various types of preserved projects on the floor or ceiling, providing a natural and organic appearance.

#### CEILINGS