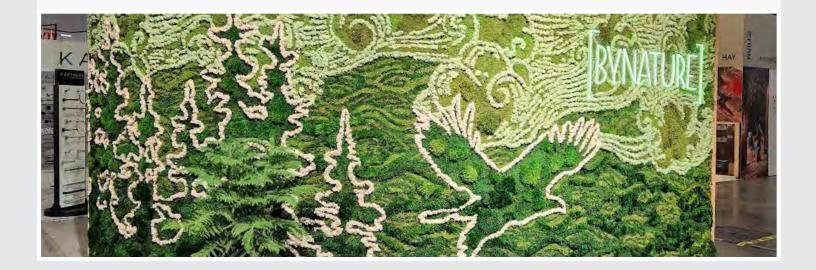

### CREATIVE

# FOLIA PROJECTS

We have more than 70 types of preserved plants and flowers. Adding folia to any moss project adds a spectacular depth to the design.

Frames are custom made for each order. Standard frame faces are <sup>3/4</sup>" or 1<sup>1/2</sup>". Standard depths are 1<sup>1/2</sup>", 2<sup>1/2</sup>", and 2<sup>3/4</sup>". Most frames have a backing plywood panel that can account for approx <sup>1/4</sup>" - <sup>1/2</sup>" of the interior frame depth.