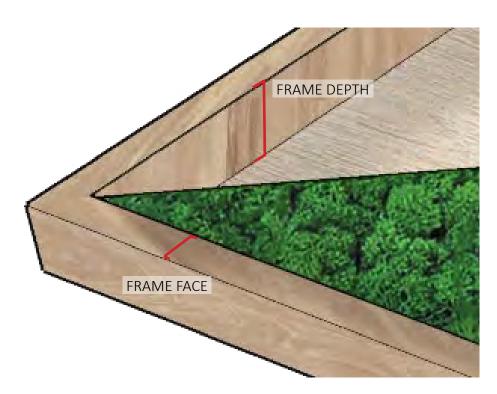

# FOLIA PROJECTS

We have more than 70 types of preserved plants and flowers. Adding folia to any moss project adds a spectacular depth to the design.

Frames are custom made for each order. Standard frame faces are <sup>3/4</sup>" or 1<sup>1/2</sup>". Standard depths are 1<sup>1/2</sup>", 2<sup>1/2</sup>", and 2<sup>3/4</sup>". Most frames have a backing plywood panel that can account for approx <sup>1/4</sup>" - <sup>1/2</sup>" of the interior frame depth.