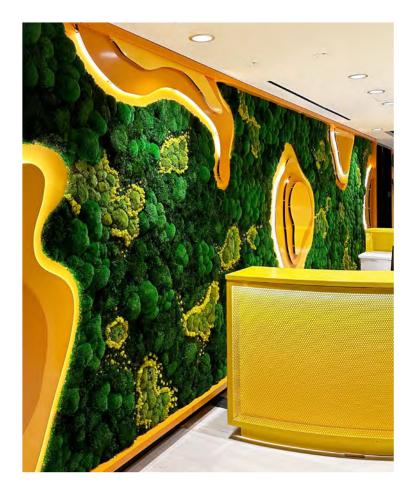

# MIXED MOSS PROJECTS

Our walls are manufactured using natural mosses preserved on corrugated plastic panel bases. Walls can also be preserved on cork, wood or fabric panels for an additional charge. They are durable for many years and require no maintenance.

### **MIXED MOSS PROJECTS**

Mixed moss walls provide a natural and soothing touch to your indoor space. With a variety of colours and textures, they add an organic and lively dimension to your decor.