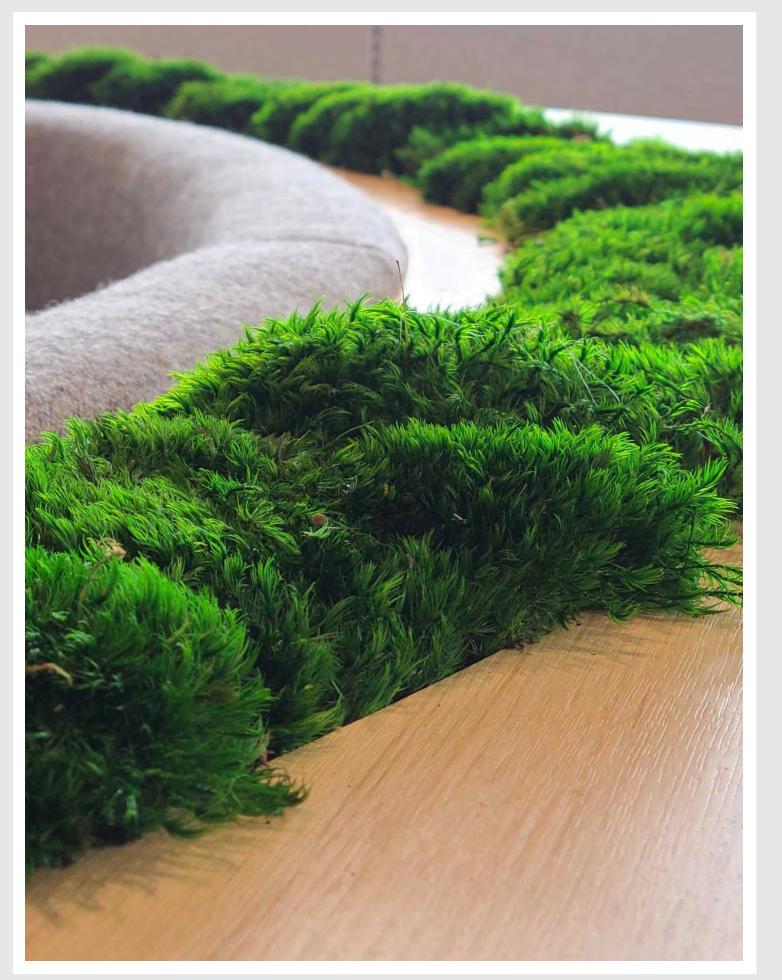

# PRESERVED FLOORS AND CEILINGS

Because we like to shake things up to discover the most innovative solutions for your interior space, we also offer preserved projects installed on the floor as well as on the ceiling.

Biophilic design is not limited to wall installations; that's why we can create various types of preserved projects on the floor or ceiling, providing a natural and organic appearance.