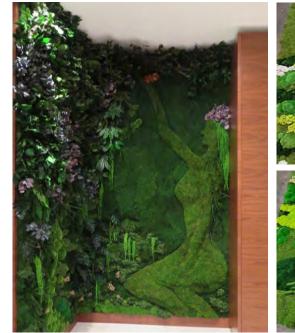

# FOLIA PROJECTS

We have more than 70 types of preserved plants and flowers. Adding folia to any moss project adds a spectacular depth to the design.

Frames are custom made for each order. Standard frame faces are <sup>3/4</sup>" or 1<sup>1/2</sup>". Standard depths are 1<sup>1/2</sup>", 2<sup>1/2</sup>", and 2<sup>3/4</sup>". Most frames have a backing plywood panel that can account for approx <sup>1/4</sup>" - <sup>1/2</sup>" of the interior frame depth.