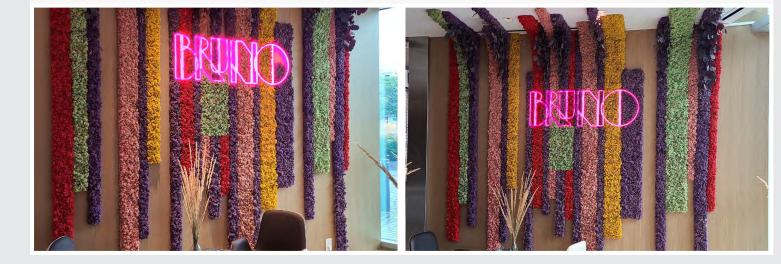

#### **BRUNO (CLUB VERSANTE)**

Location: Canada. Biophilic system: reindeer moss with folia and logo LED.

Products: preserved reindeer moss mint, aubergine, yellow, red and pink with eucalyptus populus foliage.