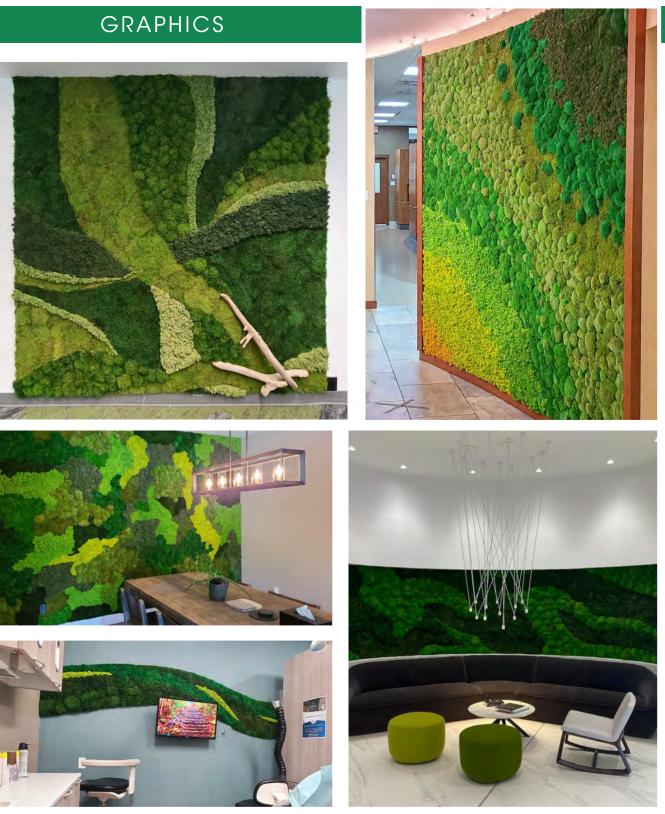

# MIXED MOSS PROJECTS

Our walls are manufactured using natural mosses preserved on corrugated plastic panel bases. Walls can also be preserved on cork, wood or fabric panels for an additional charge. They are durable for many years and require no maintenance.

Our team of professionals collaborates with you to understand and target your design needs and preferences.

We believe that each moss wall is a unique work of art that reflects your personality and style while echoing your values.

### **MIXED MOSS PROJECTS**

Mixed moss walls provide a natural and soothing touch to your indoor space. With a variety of colours and textures, they add an organic and lively dimension to your decor.