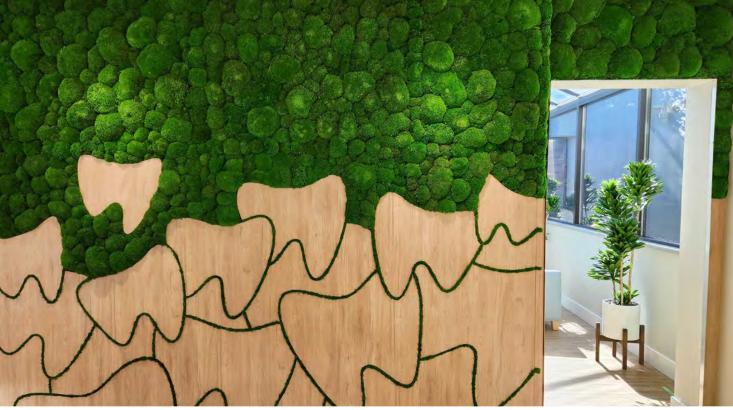

## **CUSTOMIZED LOGOS**

A logo is a key element of an organization's visual identity. Adding your custom-built logo to your office lobby, reception area, waiting room, meeting room or restaurant creates a memorable branding of your organization's professional space.