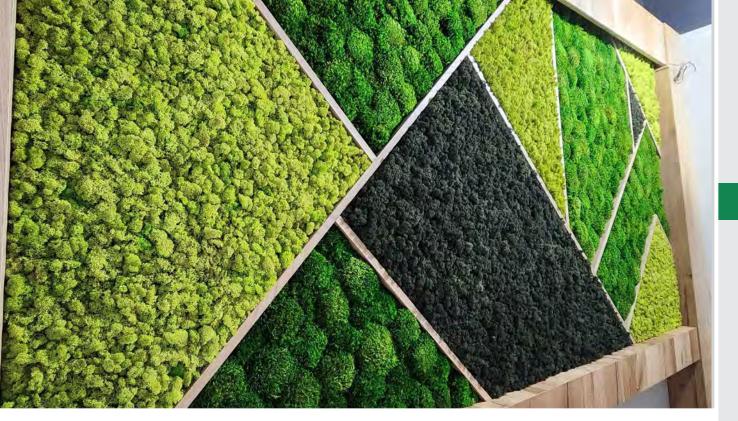

# MIXED MOSS PROJECTS

Our walls are manufactured using natural mosses preserved on corrugated plastic panel bases. Walls can also be preserved on cork, wood or fabric panels for an additional charge. They are durable for many years and require no maintenance.

Our team of professionals collaborates with you to understand and target your design needs and preferences.

We believe that each moss wall is a unique work of art that reflects your personality and style while echoing your values.

### **MIXED MOSS PROJECTS**

Mixed moss walls provide a natural and soothing touch to your indoor space. With a variety of colours and textures, they add an organic and lively dimension to your decor.