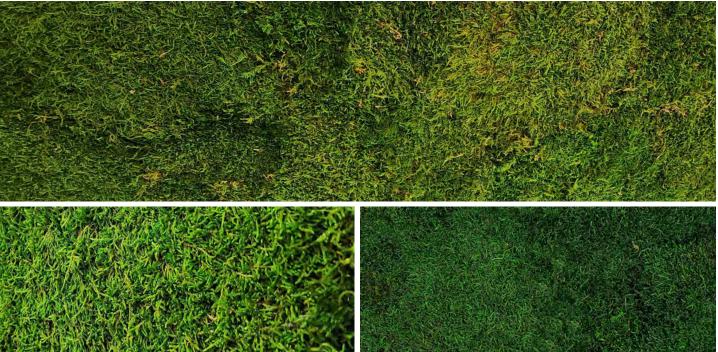

# SHEET MOSS COLOURS & FINISHES

Our sheet mosses are available in multiple shades of green and a range of thicknesses to provide you with more design options.

With our expertise in manipulating moss, we can create patterns and complex designs to suit any style or preference.

10

TABLE OF CONTENTS **A** 

Dark green

### ONE COLOUR/UNICOLOUR

BICOLOUR