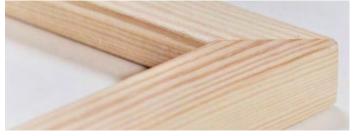

Whether you prefer a simple and elegant wooden frame or a more complex one with sophisticated details, our partner carpenter can create the frame that meets your needs.

The reliefs seamlessly integrate into projects and can be customized in various shapes, sizes, and heights.

#### **WOODEN FRAMES**

#### **WOOD PIECES**

The addition of wood can transform your wall or frame by introducing a new texture and adding depth. We employ secure attachment techniques to guarantee the safety and durability of the wood addition.