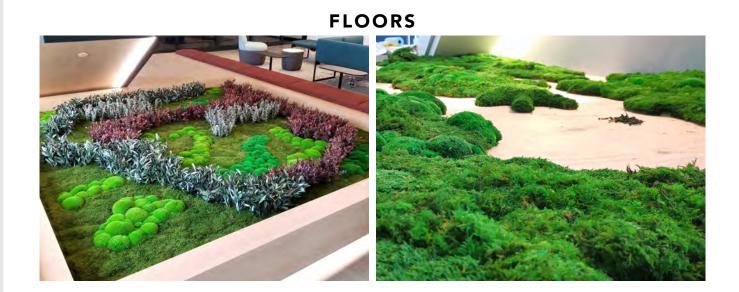

# PRESERVED FLOORS AND CEILINGS

Because we like to shake things up to discover the most innovative solutions for your interior space, we also offer preserved projects installed on the floor as well as on the ceiling.

Biophilic design is not limited to wall installations; that's why we can create various types of preserved projects on the floor or ceiling, providing a natural and organic appearance.