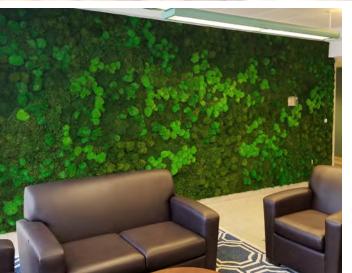

# MIXED MOSS PROJECTS

Our walls are manufactured using natural mosses preserved on corrugated plastic panel bases. Walls can also be preserved on cork, wood or fabric panels for an additional charge. They are durable for many years and require no maintenance.

### **MIXED MOSS PROJECTS**

Mixed moss walls provide a natural and soothing touch to your indoor space. With a variety of colours and textures, they add an organic and lively dimension to your decor.