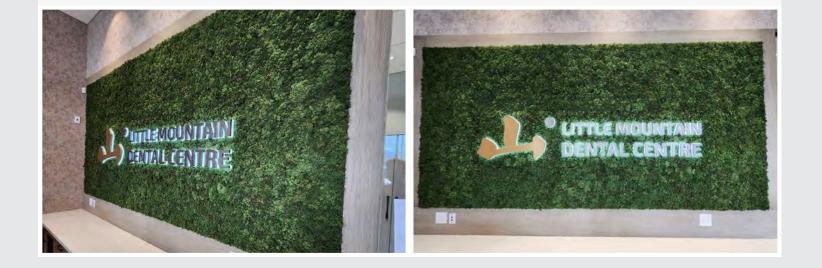

### LITTLE MOUNTAIN DENTAL

Location: Canada. Biophilic system: reindeer moss grade A+B with backlit logo.

Products: preserved reindeer moss dark green.