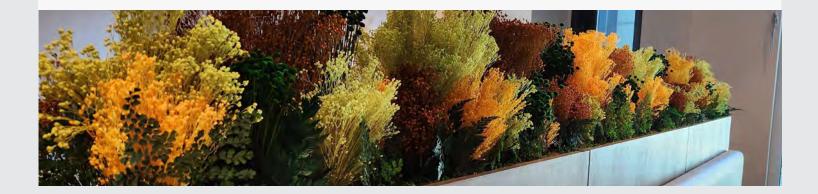

# FOLIA PROJECTS

We have more than 70 types of preserved plants and flowers. Adding folia to any moss project adds a spectacular depth to the design.

Frames are custom made for each order. Standard frame faces are <sup>3/4</sup>" or 1<sup>1/2</sup>". Standard depths are 1<sup>1/2</sup>", 2<sup>1/2</sup>", and 2<sup>3/4</sup>". Most frames have a backing plywood panel that can account for approx <sup>1/4</sup>" - <sup>1/2</sup>" of the interior frame depth.