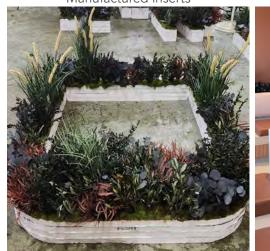

# PRESERVED PLANTERS

26

BYNATURE | CATALOGUE 2025

Passionate about creating unique and sustainable interior design solutions, we are proud to present our range of preserved planters, which are not only aesthetically pleasing but also very practical because they require no maintenance.

Our projects are designed to mimic the look and texture of living plants and mosses in nature while offering the durability and practicality of a preserved product. Their maintenance-free characteristics, with no size limit, make them perfect for indoor spaces.

# PLANTER OPTIONS

The sky is the limit when it comes to planters. We offer a very wide range of preserved ferns, foliage, and flowers for your planters.

Ferns

#### **OPTION 1: PLANTERS AND PRESERVED PLANT INSERTS**

We have a huge selection of planters to fit your space and your desires for your project: we can select different colours, different sizes, and materials depending on your vision of your ideal planter.

We can make a selection of ferns, foliage, and/or flowers and manufacture the inserts which will be placed directly inside the planters.