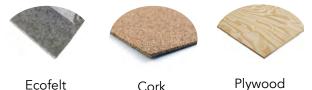

#### **BACKING UPGRADE OPTIONS**

Ecofelt

Plywood

Standard backing for preserved Moss & Folia projects is corrugated plastic.

You can upgrade the backing to Ecofelt, Cork or Plywood for an additional charge.