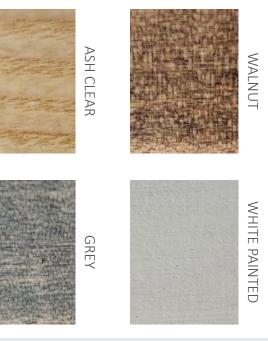

alls provide a natural and soothing touch to your indoor space. With a variety of colours and textures, they add an organic and lively dimension to your decor.







### NATURAL



















#### TABLE OF CONTENTS **A**

### CREATIVE



# FOLIA PROJECTS

We have more than 70 types of preserved plants and flowers. Adding folia to any moss project adds a spectacular depth to the design.





Frames are custom made for each order. Standard frame faces are <sup>3/4</sup>" or 1<sup>1/2</sup>". Standard depths are 1<sup>1/2</sup>", 2<sup>1/2</sup>", and 2<sup>3/4</sup>". Most frames have a backing plywood panel that can account for approx <sup>1/4</sup>" - <sup>1/2</sup>" of the interior frame depth.











#### TABLE OF CONTENTS **A**

#### WOOD STAINS PAINTED FINISH ALSO AVAILABLE



23

## **CUSTOMIZED LOGOS**

A logo is a key element of an organization's visual identity. Adding your custom-built logo to your office lobby, reception area, waiting room, meeting room or restaurant creates a memorable branding of your organization's professional space.



### ACRYLIC

Laser cut for clean lines. Most styles of letters and logos can be produced. Comes in an assortment of colours.

#### **ACRYLIC CHANNEL LETTERS**

Letters and/or logo featuring acrylic outline and base. Fill with flowers or moss colours of your choice.



### **CUT LETTERS COVERED**

Logo and letters are laser cut then moss is applied to the surface for easy to mount moss designs. Choose the colour or colours of moss for your logo.

#### WOOD LOGOS

Beautiful wood background slats create the base with log