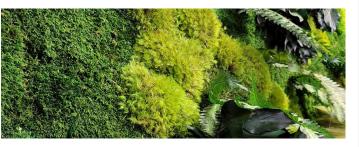

# PRESERVED TEXTURED MOSS

Our textured mosses are available in multiple shades of green and various textures to provide you with a range of options to choose from. Unique and varied products combined with our deep knowledge of moss and our design experience means we can create intricate patterns, colour and texture combinations resulting in an innovative custom piece for every job.

# TEXTURED MOSS OPTIONS

Our unusual textured moss species introduce a subtle, additional texture and visual appeal to any project.

These lesser-known types of moss are ideal for bringing interesting natural textures and depth of colour to projects.