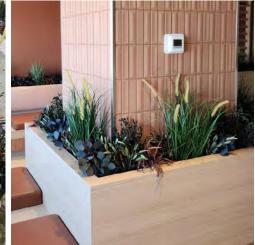

# PLANTER OPTIONS

The sky is the limit when it comes to planters. We offer a very wide range of preserved ferns, foliage, and flowers for your planters.

Ferns

#### **OPTION 1: PLANTERS AND PRESERVED PLANT INSERTS**

We have a huge selection of planters to fit your space and your desires for your project: we can select different colours, different sizes, and materials depending on your vision of your ideal planter.

We can make a selection of ferns, foliage, and/or flowers and manufacture the inserts which will be placed directly inside the planters.

#### **OPTION 2: PRESERVED PLANTER INSERTS ONLY**

Manufactured inserts

Foliage

Flowers

If you don't have the planters for your preserved plants, we can provide them!

Installed inserts

If you already have the empty designated space/planters and only need the preserved plant inserts, we can do it too!

They are custom and very easy to install.