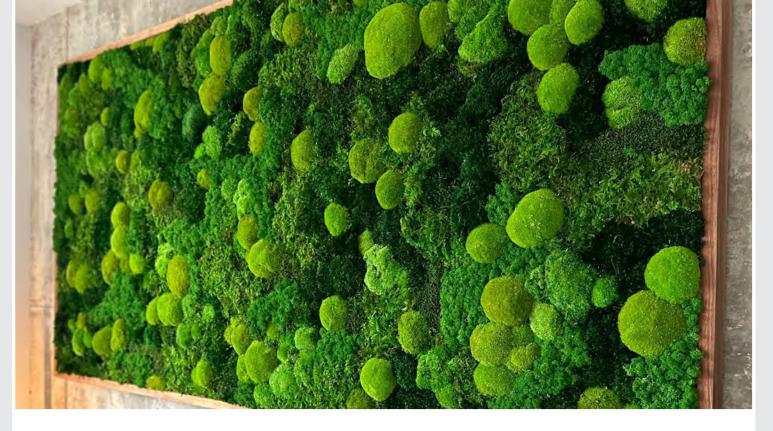

# MIXED MOSS PROJECTS

Our walls are manufactured using natural mosses preserved on corrugated plastic panel bases. Walls can also be preserved on cork, wood or fabric panels for an additional charge. They are durable for many years and require no maintenance.

### **MIXED MOSS PROJECTS**

Mixed moss walls provide a natural and soothing touch to your indoor space. With a variety of colours and textures, they add an organic and lively dimension to your decor.