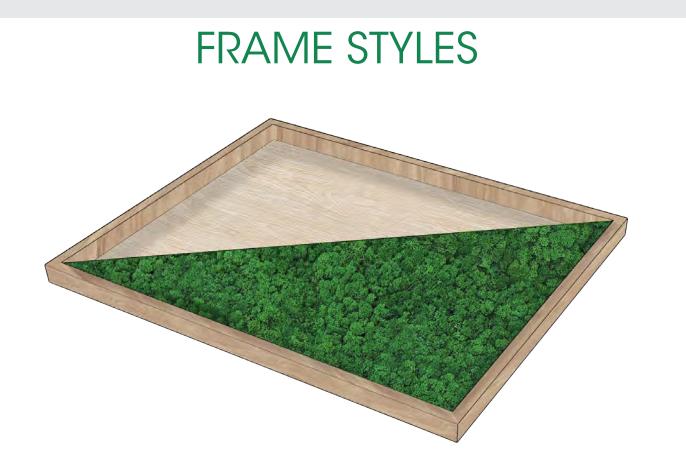

# FOLIA PROJECTS

We have more than 70 types of preserved plants and flowers. Adding folia to any moss project adds a spectacular depth to the design.

Frames are custom made for each order. Standard frame faces are <sup>3/4</sup>" or 1<sup>1/2</sup>". Standard depths are 1<sup>1/2</sup>", 2<sup>1/2</sup>", and 2<sup>3/4</sup>". Most frames have a backing plywood panel that can account for approx <sup>1/4</sup>" - <sup>1/2</sup>" of the interior frame depth.