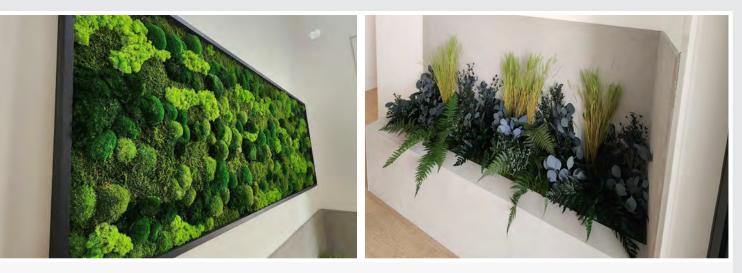

# MIXED MOSS PROJECTS

Our walls are manufactured using natural mosses preserved on corrugated plastic panel bases. Walls can also be preserved on cork, wood or fabric panels for an additional charge. They are durable for many years and require no maintenance.

### **MIXED MOSS PROJECTS**

Mixed moss walls provide a natural and soothing touch to your indoor space. With a variety of colours and textures, they add an organic and lively dimension to your decor.

# PRESERVED PLANTERS

26

BYNATURE | CATALOGUE 2025

Passionate about creating unique and sustainable interior design solutions, we are proud to present our range of preserved planters, which are not only aesthetically pleasing but also very practical because they require no maintenance.

Our projects are designed to mimic the look and texture of living plants and mosses in nature while offering the durability and practicality of a preserved product. Their maintenance-free characteristics, with no size limit, make them perfect for indoor spaces.

# PLANTER OPTIONS

The sky is the limit when it comes to planters. We offer a very wide range of preserved ferns, foliage, and flowers for your planters.

Ferns

#### **OPTION 1: PLANTERS AND PRESERVED PLANT INSERTS**

We have a huge selection of planters to fit your space and your desires for your project: we can select different colours, different sizes, and materials depending on your vision of your ideal planter.

We can make a selection of ferns, foliage, and/or flowers and manufacture the inserts which will be placed directly inside the planters.

#### **OPTION 2: PRESERVED PLANTER INSERTS ONLY**

Manufactured inserts

Foliage

Flowers

If you don't have the planters for your preserved plants, we can provide them!

Installed inserts

If you already have the empty designated space/planters and only need the preserved plant inserts, we can do it too!