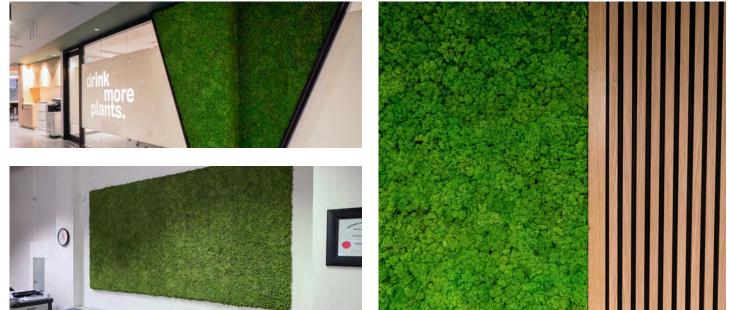

# MIXED MOSS PROJECTS

Our walls are manufactured using natural mosses preserved on corrugated plastic panel bases. Walls can also be preserved on cork, wood or fabric panels for an additional charge. They are durable for many years and require no maintenance.

### **MIXED MOSS PROJECTS**

Mixed moss walls provide a natural and soothing touch to your indoor space. With a variety of colours and textures, they add an organic and lively dimension to your decor.