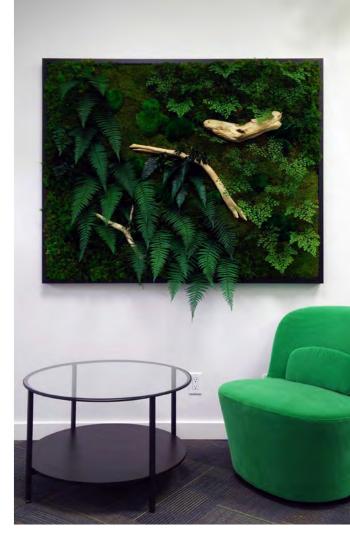

# FOLIA PROJECTS

We have more than 70 types of preserved plants and flowers. Adding folia to any moss project adds a spectacular depth to the design.

Frames are custom made for each order. Standard frame faces are <sup>3/4</sup>" or 1<sup>1/2</sup>". Standard depths are 1<sup>1/2</sup>", 2<sup>1/2</sup>", and 2<sup>3/4</sup>". Most frames have a backing plywood panel that can account for approx <sup>1/4</sup>" - <sup>1/2</sup>" of the interior frame depth.