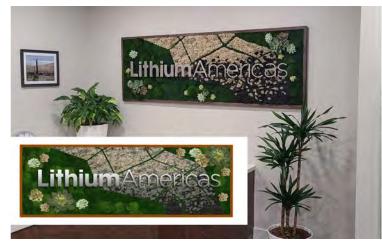

## **CUSTOMIZED LOGOS**

A logo is a key element of an organization's visual identity. Adding your custom-built logo to your office lobby, reception area, waiting room, meeting room or restaurant creates a memorable branding of your organization's professional space.