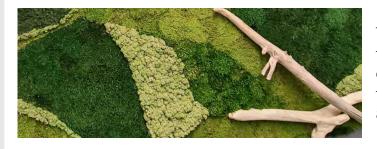

# SHEET MOSS COLOURS & FINISHES

Our sheet mosses are available in multiple shades of green and a range of thicknesses to provide you with more design options.

With our expertise in manipulating moss, we can create patterns and complex designs to suit any style or preference.

10

TABLE OF CONTENTS **A** 

Dark green