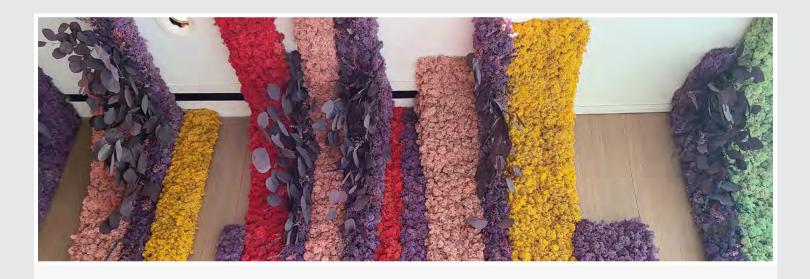

### REINDEER MOSS COLOUR OPTIONS

WE HAVE A LARGE CHOICE OF COLOURS TO CUSTOMIZE ALL OF YOUR PROJECTS

Spring Green\*

Grass Green\*

Mint\*

Natural

Charcoal

Azure

Silver Grey

Purple

Burgundy

Pink

Orange

Yellow

#### \* STANDARD COLOURS

WE OFFER A WIDER RANGE OF COLOURS. CONTACT US IF YOU DON'T FIND THE ONE YOU WANT.