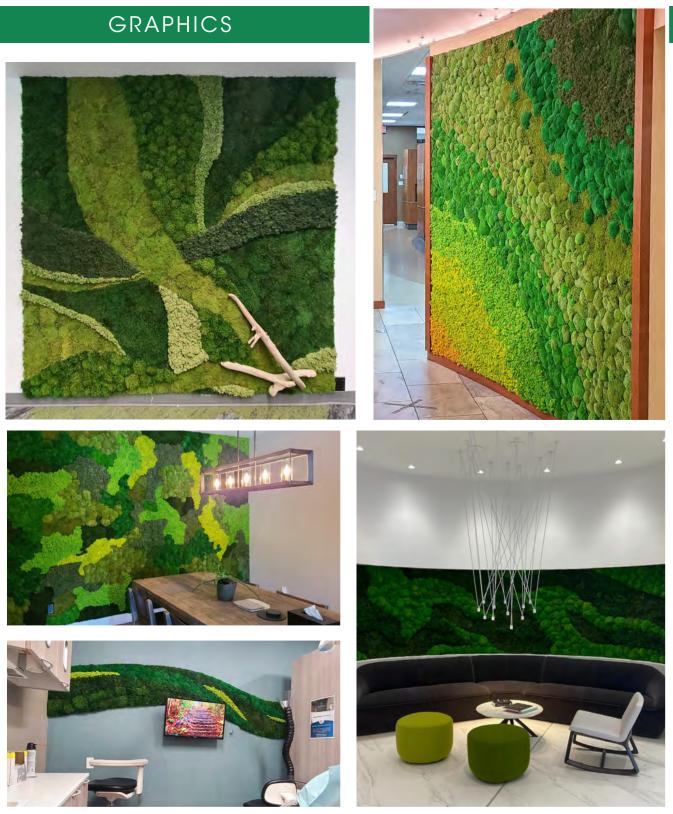

# MIXED MOSS PROJECTS

Our walls are manufactured using natural mosses preserved on corrugated plastic panel bases. Walls can also be preserved on cork, wood or fabric panels for an additional charge. They are durable for many years and require no maintenance.

Our team of professionals collaborates with you to understand and target your design needs and preferences.

We believe that each moss wall is a unique work of art that reflects your personality and style while echoing your values.

### **MIXED MOSS PROJECTS**

Mixed moss walls provide a natural and soothing touch to your indoor space. With a variety of colours and textures, they add an organic and lively dimension to your decor.