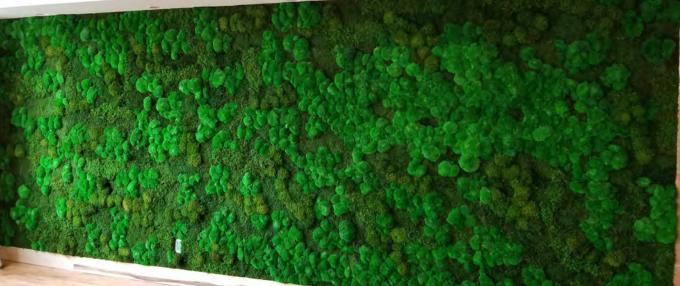

# MIXED MOSS PROJECTS

Our walls are manufactured using natural mosses preserved on corrugated plastic panel bases. Walls can also be preserved on cork, wood or fabric panels for an additional charge. They are durable for many years and require no maintenance.

### **MIXED MOSS PROJECTS**

Mixed moss walls provide a natural and soothing touch to your indoor space. With a variety of colours and textures, they add an organic and lively dimension to your decor.