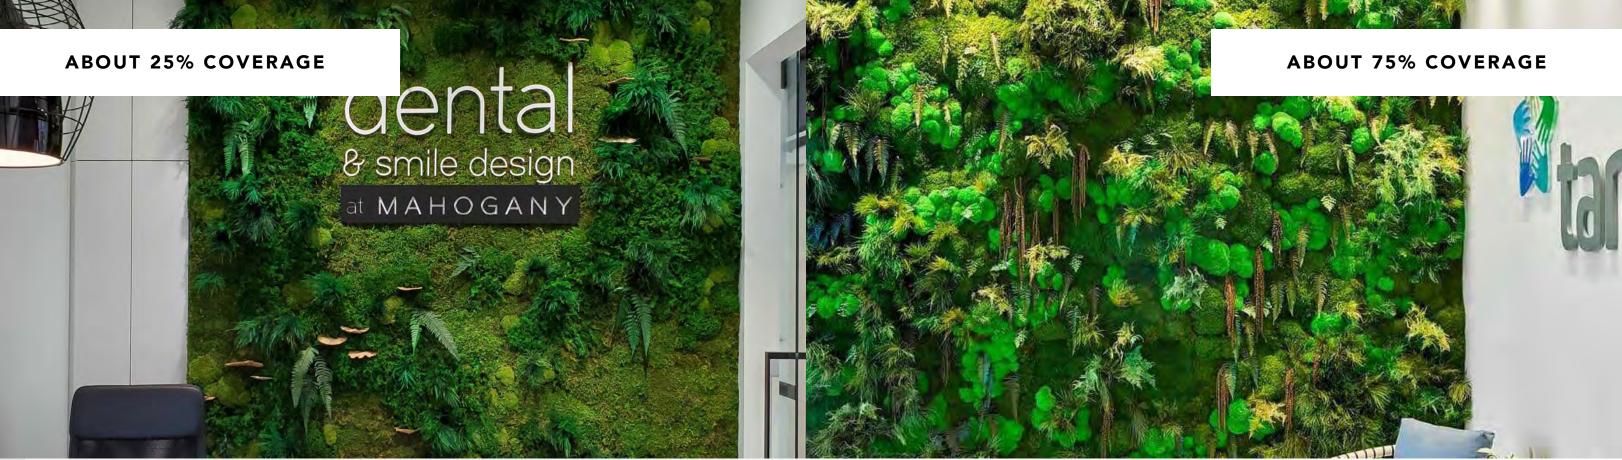

# MIXED MOSS PROJECTS

Our walls are manufactured using natural mosses preserved on corrugated plastic panel bases. Walls can also be preserved on cork, wood or fabric panels for an additional charge. They are durable for many years and require no maintenance.

### **MIXED MOSS PROJECTS**

Mixed moss walls provide a natural and soothing touch to your indoor space. With a variety of colours and textures, they add an organic and lively dimension to your decor.