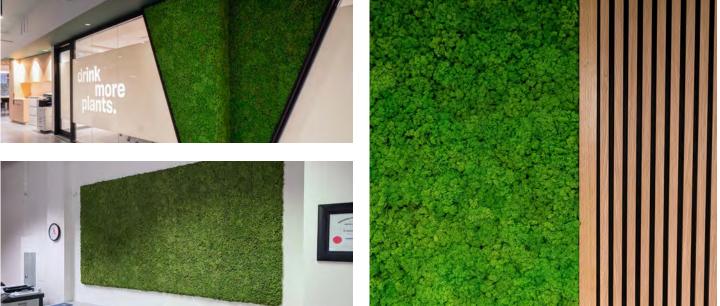

# MIXED MOSS PROJECTS

Our walls are manufactured using natural mosses preserved on corrugated plastic panel bases. Walls can also be preserved on cork, wood or fabric panels for an additional charge. They are durable for many years and require no maintenance.

### **MIXED MOSS PROJECTS**

Mixed moss walls provide a natural and soothing touch to your indoor space. With a variety of colours and textures, they add an organic and lively dimension to your decor.