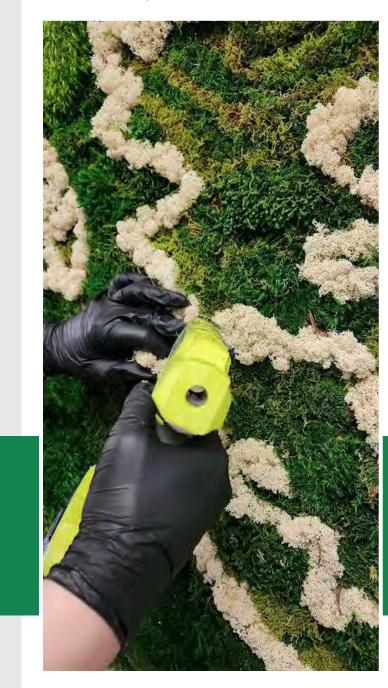

### ETHICALLY HARVESTED

Our mosses are ethically harvested in Europe using sustainable techniques to ensure we do not harm nature in the process.

# PRESERVED REINDEER MOSS

Our preserved reindeer projects are crafted from natural reindeer moss that have been preserved to maintain their texture and longevity.

We offer a wide range of colours, textures, and patterns to create customized projects tailored to fit any indoor space.

Preserved reindeer panels have been tested and proven to provide sound reduction.