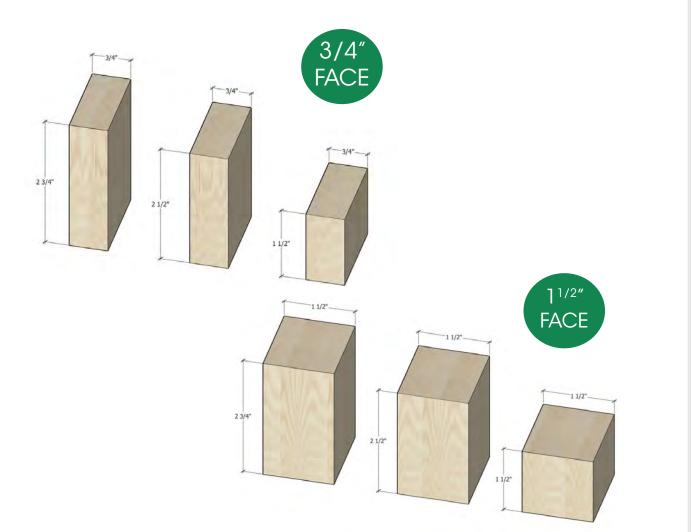

# FOLIA PROJECTS

We have more than 70 types of preserved plants and flowers. Adding folia to any moss project adds a spectacular depth to the design.

Frames are custom made for each order. Standard frame faces are <sup>3/4</sup>" or 1<sup>1/2</sup>". Standard depths are 1<sup>1/2</sup>", 2<sup>1/2</sup>", and 2<sup>3/4</sup>". Most frames have a backing plywood panel that can account for approx <sup>1/4</sup>" - <sup>1/2</sup>" of the interior frame depth.