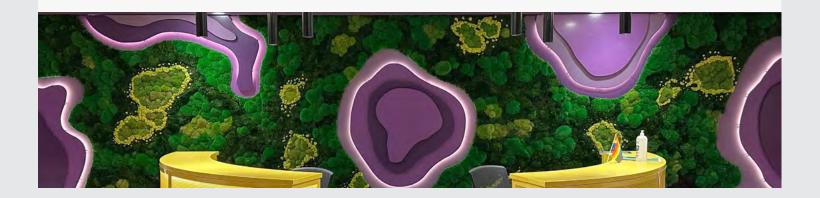

# MIXED MOSS PROJECTS

Our walls are manufactured using natural mosses preserved on corrugated plastic panel bases. Walls can also be preserved on cork, wood or fabric panels for an additional charge. They are durable for many years and require no maintenance.

Our team of professionals collaborates with you to understand and target your design needs and preferences.

We believe that each moss wall is a unique work of art that reflects your personality and style while echoing your values.

### **MIXED MOSS PROJECTS**

Mixed moss walls provide a natural and soothing touch to your indoor space. With a variety of colours and textures, they add an organic and lively dimension to your decor.