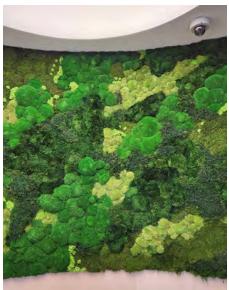

# MIXED MOSS PROJECTS

Our walls are manufactured using natural mosses preserved on corrugated plastic panel bases. Walls can also be preserved on cork, wood or fabric panels for an additional charge. They are durable for many years and require no maintenance.

### **MIXED MOSS PROJECTS**

Mixed moss walls provide a natural and soothing touch to your indoor space. With a variety of colours and textures, they add an organic and lively dimension to your decor.