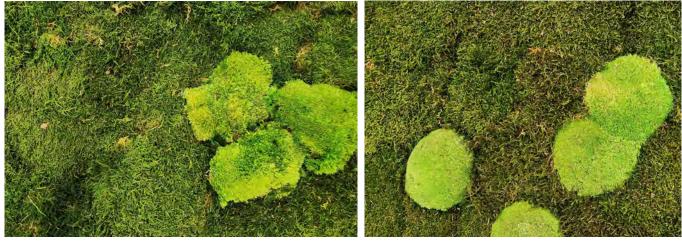

# PRESERVED REINDEER MOSS

Our preserved reindeer projects are crafted from natural reindeer moss that have been preserved to maintain their texture and longevity.

We offer a wide range of colours, textures, and patterns to create customized projects tailored to fit any indoor space.

Preserved reindeer panels have been tested and proven to provide sound reduction.