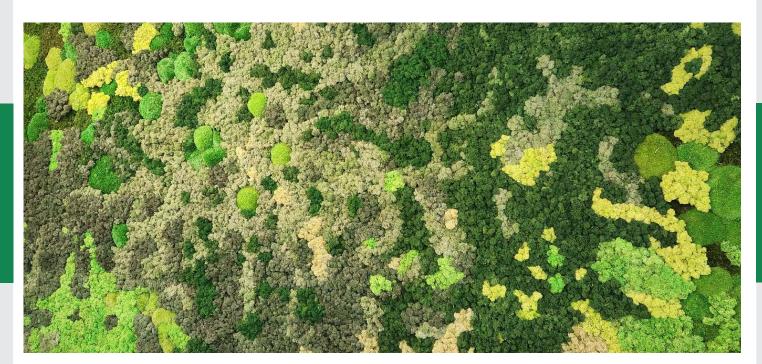

### REINDEER MOSS COLOUR OPTIONS

WE HAVE A LARGE CHOICE OF COLOURS TO CUSTOMIZE ALL OF YOUR PROJECTS

Spring Green\*

Grass Green\*

Mint\*

Natural

Charcoal

Azure

Silver Grey

Purple

Burgundy

Pink

Orange

Yellow

#### \* STANDARD COLOURS

WE OFFER A WIDER RANGE OF COLOURS. CONTACT US IF YOU DON'T FIND THE ONE YOU WANT.