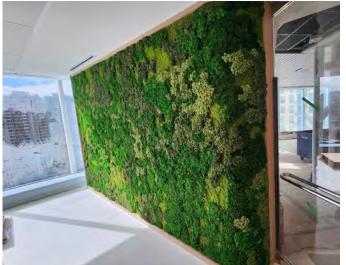

# MIXED MOSS PROJECTS

Our walls are manufactured using natural mosses preserved on corrugated plastic panel bases. Walls can also be preserved on cork, wood or fabric panels for an additional charge. They are durable for many years and require no maintenance.

### **MIXED MOSS PROJECTS**

Mixed moss walls provide a natural and soothing touch to your indoor space. With a variety of colours and textures, they add an organic and lively dimension to your decor.