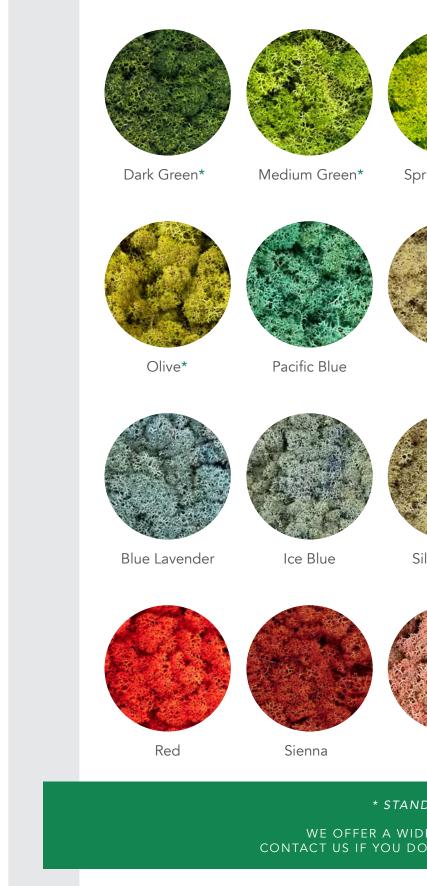

### REINDEER MOSS COLOUR OPTIONS

WE HAVE A LARGE CHOICE OF COLOURS TO CUSTOMIZE ALL OF YOUR PROJECTS

Spring Green\*

Grass Green\*

Mint\*

Natural

Charcoal

Azure

Silver Grey

Purple

Burgundy

Pink

Orange

Yellow

#### \* STANDARD COLOURS

WE OFFER A WIDER RANGE OF COLOURS. CONTACT US IF YOU DON'T FIND THE ONE YOU WANT.