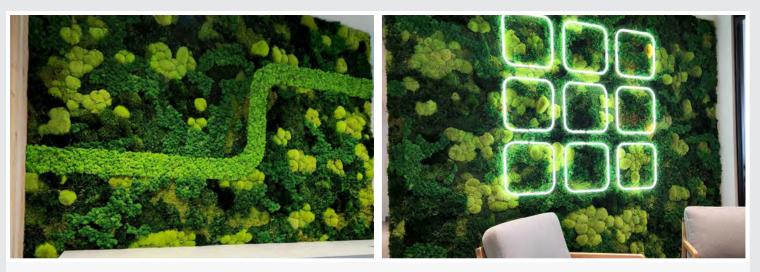

## **CUSTOMIZED LOGOS**

A logo is a key element of an organization's visual identity. Adding your custom-built logo to your office lobby, reception area, waiting room, meeting room or restaurant creates a memorable branding of your organization's professional space.

#### **NEON LED SIGN**