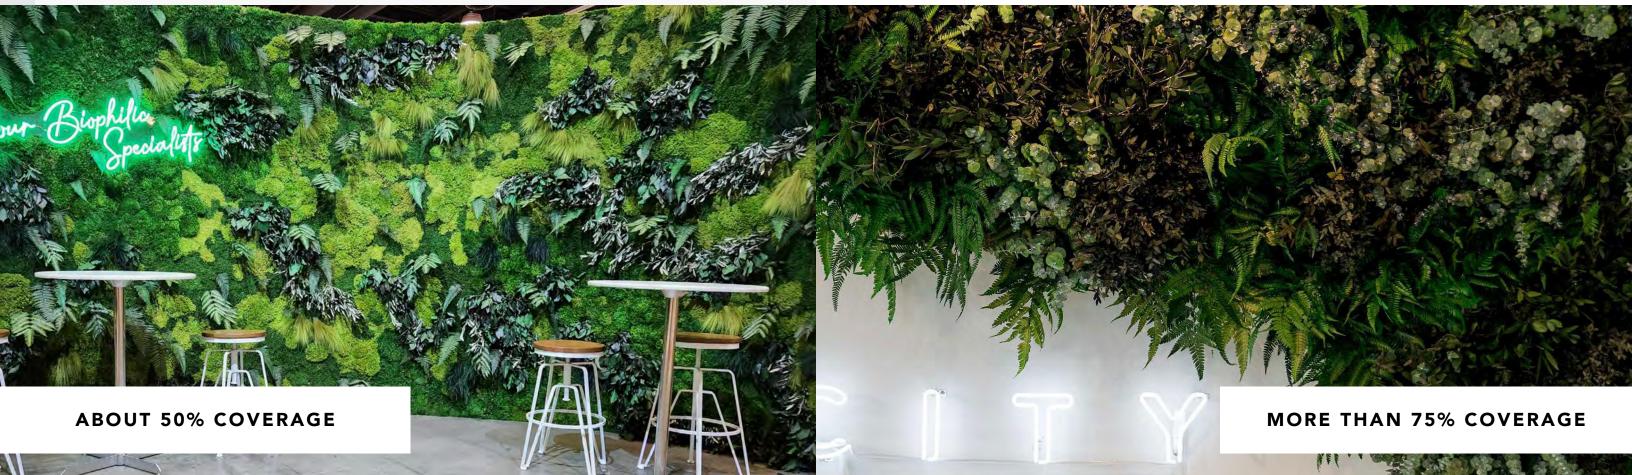

# MIXED MOSS PROJECTS

Our walls are manufactured using natural mosses preserved on corrugated plastic panel bases. Walls can also be preserved on cork, wood or fabric panels for an additional charge. They are durable for many years and require no maintenance.

### **MIXED MOSS PROJECTS**

Mixed moss walls provide a natural and soothing touch to your indoor space. With a variety of colours and textures, they add an organic and lively dimension to your decor.