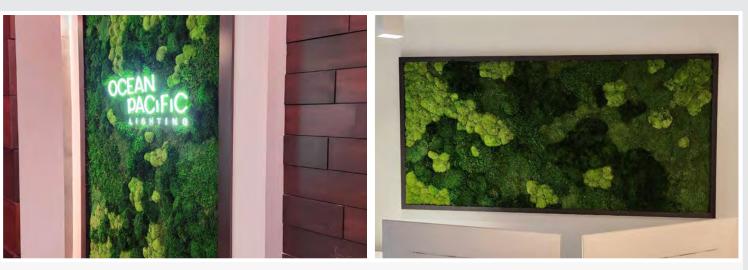

#### **OCEAN PACIFIC LIGHTING**

Location: Canada. Biophilic system: one framed mixed moss with logo neon LED and one framed mixed moss.

**Products:** pole moss apple green, lycopodium moss, sheet moss dark green and mood moss.