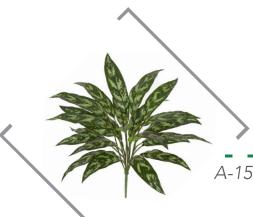

### DRACAENA MARGINATA GRASS

A-142270 // Height: 22"

#### GRASS ONION

FSF A-100750 // Height: 71"







#### **EUCALYPTUS SPRAY**

NTSF A-191900 // Height: 23"



SF P-180540 // Height: 18"



#### FERN BUTTER

SF P-130470 // Width: 33"

#### FERN FISHTAIL

SF P-3580 // Height: 29"





#### FERN MAIDENHAIR

AF P-1610 // Height: 23"

## SPATHIPHYLLUM BUSH

SF P-1460 // Height: 14"



## SPIDER PLANT

SF P-1280 // Height: 24"

#### YUCCA PLANT

LUV AUV-102108 // Height: 26"







#### **BOSTON FERN BUSH**

P-180550 // Height: 26"





#### FERN BUSH

A-172130 // Height: 16"

#### **BOSTON FERN BUSH**

A-181230 // Height: 18"



## TREE FERN

P-0280 // Height: 14"

# **BOSTON FERN**

P-308 // Small Boston Fern

#### FISHTAIL FERN

P-3580 // Height: 29"



P-140010 // Height: 14"









#### AGLAONEMA (SILVER KING) BUSH

A-151520 // Height: 28"

#### ONION GRASS BUSH

A-102330 // Height: 26"



# **OUTDOOR LIRIOPE BUSH**

A-180 // Height: 28"

#### SYNGONIUM BUSH GREEN

PR-150160 // Height: 16"



# PF

#### NEPHTHYTIS PLANT BUSH PINK

PR-150164 // Height: 16"

#### FIDDLE LEAF FIG SPRAY

P-4890 // Height: 34"



#### DRACAENA HEAD

P-4910 // Height: 16"

#### **OUTDOOR GRASS BUSH**

A-110370 // Height: 18"







#### YUCCA PLANT

AUV-102108 // Height: 23"



AUV-200095 // Height: 37"





#### CALATHEA ROSEOPICTA PLANT

FS PR-200020 // Height: 36"



P-100980 // Height: 32"





#### BAHIA GRASS BUSH

A-123045 // Height: 18"

#### SPLIT LEAF PHILO PLANT

PR-62550 // Height: 34"



#### MIXED ONION GRASS BUSH

A-184800 // Height: 18"



AR-110540 // Height: 36"