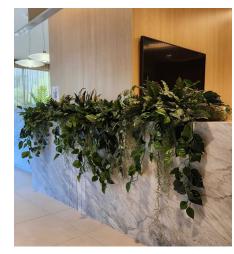

# BEAUTIFULLY CURATED FOR A UNIQUE DESIGN!

Faux Flora panels
can be easily cut
to perfectly fit your
space. The extra plant
overhang beautifully
hugs surrounding
elements creating a fully
integrated look.

The designer for this residential apartment development was looking for a perfect solution to add maintenance free greenery to the industrial style lobby. ByNature's faux flora panels were the perfect solution as they can also be near the water features without the risk of damage! The designer says that it the faux flora panels was exactly what she was envisioning and was thrilled with the detail.