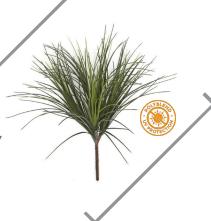

## **EUCALYPTUS SPRAY**

NTSF A-191900 // Height: 23"



SF P-180540 // Height: 18"



#### FERN BUTTER

SF P-130470 // Width: 33"

#### FERN FISHTAIL

SF P-3580 // Height: 29"





#### FERN MAIDENHAIR

AF P-1610 // Height: 23"

## SPATHIPHYLLUM BUSH

SF P-1460 // Height: 14"



## SPIDER PLANT

SF P-1280 // Height: 24"

#### YUCCA PLANT

LUV AUV-102108 // Height: 26"







#### **BOSTON FERN BUSH**

P-180550 // Height: 26"





#### FERN BUSH

A-172130 // Height: 16"

#### **BOSTON FERN BUSH**

A-181230 // Height: 18"



## TREE FERN

P-0280 // Height: 14"

# **BOSTON FERN**

P-308 // Small Boston Fern

#### FISHTAIL FERN

P-3580 // Height: 29"



P-140010 // Height: 14"









#### AGLAONEMA (SILVER KING) BUSH

A-151520 // Height: 28"

#### ONION GRASS BUSH

A-102330 // Height: 26"



# **OUTDOOR LIRIOPE BUSH**

A-180 // Height: 28"

#### SYNGONIUM BUSH GREEN

PR-150160 // Height: 16"



# PF

#### NEPHTHYTIS PLANT BUSH PINK

PR-150164 // Height: 16"

#### FIDDLE LEAF FIG SPRAY

P-4890 // Height: 34"



#### DRACAENA HEAD

P-4910 // Height: 16"

#### **OUTDOOR GRASS BUSH**

A-110370 // Height: 18"







#### YUCCA PLANT

AUV-102108 // Height: 23"



AUV-200095 // Height: 37"





#### CALATHEA ROSEOPICTA PLANT

FS PR-200020 // Height: 36"



P-100980 // Height: 32"





#### BAHIA GRASS BUSH

A-123045 // Height: 18"

#### SPLIT LEAF PHILO PLANT

PR-62550 // Height: 34"



#### MIXED ONION GRASS BUSH

A-184800 // Height: 18"



AR-110540 // Height: 36"







# SWORD PALM BUSH

P-113615 // Height: 4'



A-174745 // Height: 3'





OUTDOOR GREEN CORDYLINE PLANT

A-1747