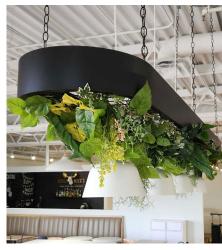

# FAUX FLORA & FENCE SCREEN

Faux Flora and Fence Screen Panels are used to create stunning vertical gardens. This product will bring the organic shapes and colours of nature to your space with zero maintenance.

Each faux panel has been carefully designed to mimic the growing patterns and movement of natural foliage and to prevent any visible repetition in planting.

#### ARTISTICALLY CURATED FOR YOU!

ByNature's faux ceiling and planter installations are a beautiful way to add cascading greenery from above, without the natural limitations of our live or preserved products. The wide selection of faux plants ensures you will have a truly unique installation in you space. These zero maintenance plants are suitable for indoor and outdoor use and options are available with UV and IFR ratings.