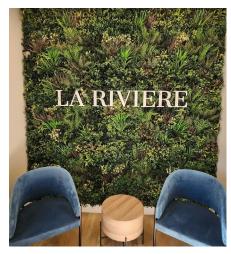

# FAUX FLORA & FENCE SCREEN

Faux Flora and Fence Screen Panels are used to create stunning vertical gardens. This product will bring the organic shapes and colours of nature to your space with zero maintenance.

Each faux panel has been carefully designed to mimic the growing patterns and movement of natural foliage and to prevent any visible repetition in planting.