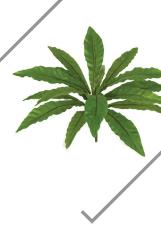

"



#### DRACAENA MARGINATA GRASS

A-142270 // Height: 22"

#### GRASS ONION

FSF A-100750 // Height: 71"







#### **EUCALYPTUS SPRAY**

NTSF A-191900 // Height: 23"



SF P-180540 // Height: 18"



#### FERN BUTTER

SF P-130470 // Width: 33"

#### FERN FISHTAIL

SF P-3580 // Height: 29"





#### FERN MAIDENHAIR

AF P-1610 // Height: 23"

## SPATHIPHYLLUM BUSH

SF P-1460 // Height: 14"



## SPIDER PLANT

SF P-1280 // Height: 24"

#### YUCCA PLANT

LUV AUV-102108 // Height: 26"







#### **BOSTON FERN BUSH**

P-180550 // Height: 26"





#### FERN BUSH

A-172130 // Height: 16"

#### **BOSTON FERN BUSH**

A-181230 // Height: 18"



## TREE FERN

P-0280 // Height: 14"

# **BOSTON FERN**

P-308 // Small Boston Fern

#### FISHTAIL FERN

P-3580 // Height: 29"



P-140010 // Height: 14"









#### AGLAONEMA (SILVER KING) BUSH

A-151520 // Height: 28"

#### ONION GRASS BUSH

A-102330 // Height: 26"



# **OUTDOOR LIRIOPE BUSH**

A-180 // Height: 28"

#### SYNGONIUM BUSH GREEN

PR-150160 // Height: 16"



# PF

#### NEPHTHYTIS PLANT BUSH PINK

PR-150164 // Height: 16"

#### FIDDLE LEAF FIG SPRAY

P-4890 // Height: 34"



#### DRACAENA HEAD

P-4910 // Height: 16"

#### **OUTDOOR GRASS BUSH**

A-110370 // Height: 18"







#### YUCCA PLANT

AUV-102108 // Height: 23"



AUV-200095 // Height: 37"





#### CALATHEA ROSEOPICTA PLANT

FS PR-200020 // Height: 36"



P-100980 // Height: 32"





#### BAHIA GRASS BUSH

A-123045 // Height: 18"

#### SPLIT LEAF PHILO PLANT

PR-62550 // Height: 34"



#### MIXED ONION GRASS BUSH

A-184800 // Height: 18"



AR-110540 // Height: 36"