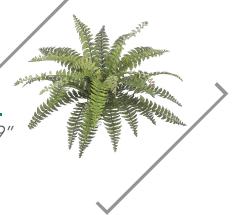

#### **BOSTON FERN BUSH**

P-180550 // Height: 26"

#### **BOSTON FERN BUSH**

A-181230 // Height: 18"