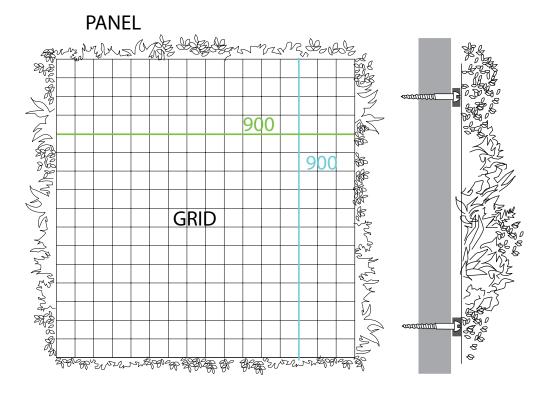

#### **FAUX FLORA**

- 4x panel styles available
- Each panel measures 35.45 x 35.45" (900mm x 900mm)
- The panels can be cut to fit bespoke areas
- Fire and UV solar weather tested foliage
- Light weight aerated system
- No maintenance

#### **LUXURY WHITE**

TND - 05

ByNature's Faux
Flora panels' light
weight grid system
makes installation
stress free with
their tested anchor
system. Install the
anchors right to the
walls and simply
click the panels into
place!