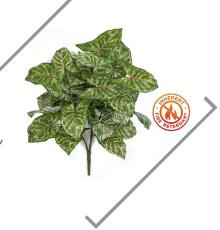

#### **FAUX FLORA**

- 4x panel styles available
- Each panel measures 35.45 x 35.45" (900mm x 900mm)
- The panels can be cut to fit bespoke areas
- Fire and UV solar weather tested foliage
- Light weight aerated system
- No maintenance