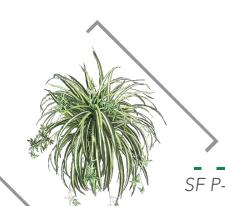

ts, and working with our team of skilled and creative designers we will be able to create a truly unique space for you to enjoy!





#### **AGLAONEMA**

SF PR-556 // Height: 27"



FSF A-2300 // Height: 27"



## BROMELIAD LEAF BUSH

SF P-173630 // Height: 15"

#### **BROMELIAD**

28

AF P-0485 // Height: 21"





#### **CORDYLINE**

SF P-100980 // Height: 32"

# DRACAENA HEAD

SF P-4910 // Height: 16"



#### DRACAENA MARGINATA GRASS

A-142270 // Height: 22"

#### GRASS ONION

FSF A-100750 // Height: 71"







#### **EUCALYPTUS SPRAY**

NTSF A-191900 // Height: 23"



SF P-180540 // Height: 18"



#### FERN BUTTER

SF P-130470 // Width: 33"

#### FERN FISHTAIL

SF P-3580 // Height: 29"





#### FERN MAIDENHAIR

AF P-1610 // Height: 23"

## SPATHIPHYLLUM BUSH

SF P-1460 // Height: 14"



## SPIDER PLANT

SF P-1280 // Height: 24"

#### YUCCA PLANT

LUV AUV-102108 // Height: 26"







#### **BOSTON FERN BUSH**

P-180550 // Height: 26"





#### FERN BUSH

A-172130 // Height: 16"

#### **BOSTON FERN BUSH**

A-181230 // Height: 18"



## TREE FERN

P-0280 // Height: 14"

# **BOSTON FERN**

P-308 // Small Boston Fern

#### FISHTAIL FERN

P-3580 // Height: 29"



P-140010 // Height: 14"









#### AGLAONEMA (SILVER KING) BUSH

A-151520 // Height: 28"

#### ONION GRASS BUSH

A-102330 // Height: 26"



# **OUTDOOR LIRIOPE BUSH**

A-180 // Height: 28"

#### SYNGONIUM BUSH GREEN

PR-150160 // Height: 16"



# PF

#### NEPHTHYTIS PLANT BUSH PINK

PR-150164 // Height: 16"

#### FIDDLE LEAF FIG SPRAY

P-4890 // Height: 34"



#### DRACAENA HEAD

P-4910 // Height: 16"

#### **OUTD