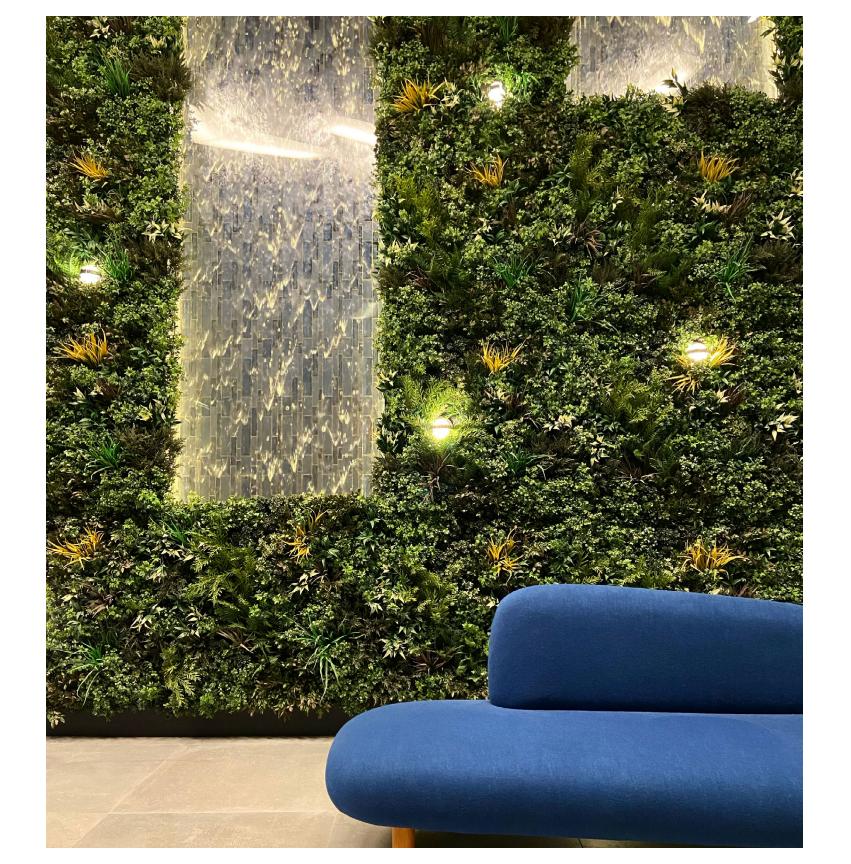

# FAUX FLORA & FENCE SCREEN

Faux Flora and Fence Screen Panels are used to create stunning vertical gardens. This product will bring the organic shapes and colours of nature to your space with zero maintenance.

Each faux panel has been carefully designed to mimic the growing patterns and movement of natural foliage and to prevent any visible repetition in planting.

**ALL GREEN** 

TND - 30

DESIGNER LAVENDER

TND - 34

ByNature Faux panels are beautiful curated to use ultrarealistic foliage to create a completely natural looking green wall.

The green wall panels feature plants at varying heights to create a rich colour and texture throughout the wall.

The panels also feature various different shades of greens to emulate new growths and different species.

The planting patterns interconnect naturally, and effectively eliminate visible

vertical and horizontal joints.