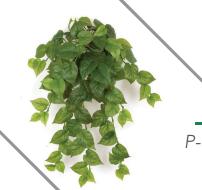

# TRAILING PLANTS & GARLANDS

#### WHY FAUX PLANTS?

Faux plants feature a great imitation of nature, as the authentic colours and textures mimic living plants perfectly and like real plants, have a positive impact on the way people feel in a space. When living or preserved plants do not work in a space because of indoor environmental conditions, these exquisite faux plants become the best option. Faux plants are also perfect for outdoor use as they are weather resistant and more durable that living or preserved plants!

#### ARTISTICALLY CURATED FOR YOU!

ByNature's faux ceiling and planter installations are a beautiful way to add cascading greenery from above, without the natural limitations of our live or preserved products. The wide selection of faux plants ensures you will have a truly unique installation in you space. These zero maintenance plants are suitable for indoor and outdoor use and options are available with UV and IFR ratings.