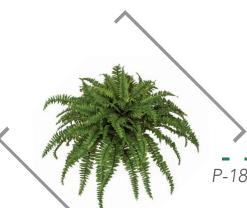

#### **BOSTON FERN BUSH**

P-180550 // Height: 26"

#### **BOSTON FERN BUSH**

A-181230 // Height: 18"