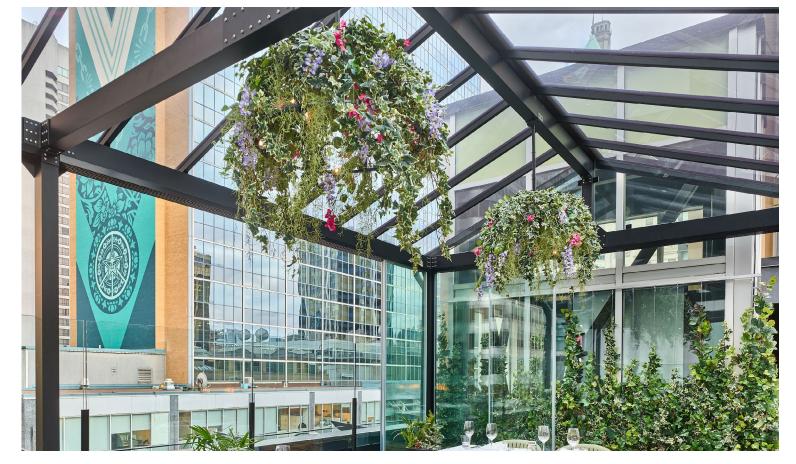

#### ARTISTICALLY CURATED FOR YOU!

ByNature's faux ceiling and planter installations are a beautiful way to add cascading greenery from above, without the natural limitations of our live or preserved products. The wide selection of faux plants ensures you will have a truly unique installation in you space. These zero maintenance plants are suitable for indoor and outdoor use and options are available with UV and IFR ratings.