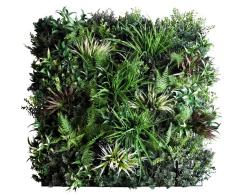

# FAUX FLORA & FENCE SCREEN

Faux Flora and Fence Screen Panels are used to create stunning vertical gardens. This product will bring the organic shapes and colours of nature to your space with zero maintenance.

Each faux panel has been carefully designed to mimic the growing patterns and movement of natural foliage and to prevent any visible repetition in planting.

#### **FAUX FLORA**

- 4x panel styles available
- Each panel measures 35.45 x 35.45" (900mm x 900mm)
- The panels can be cut to fit bespoke areas
- Fire and UV solar weather tested foliage
- Light weight aerated system
- No maintenance

**ALL GREEN** 

TND - 30

DESIGNER LAVENDER

TND - 34

ByNature Faux panels are beautiful curated to use ultrarealistic foliage to create a completely natural looking green wall.

The green wall panels feature plants at varying heights to create a rich colour and texture throughout the wall.

The panels also feature various different shades of greens to emulate new growths and different species.

The planting patterns interconnect naturally, and effectively eliminate visible

vertical and horizontal joints.