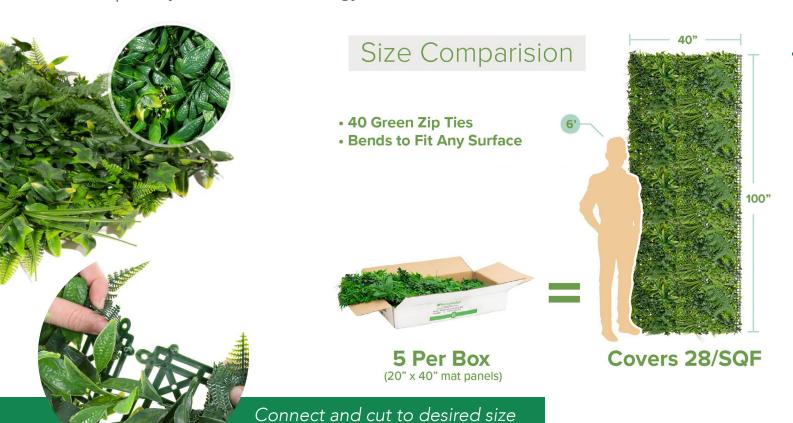

#### FENCE SCREEN

- 5 per box/28 sqft
- Each panel measures 20 x 40" (500mm x 1010mm)
- The panels can be cut to fit bespoke areas
- UV stable HDPE lightfast colours pigments
- 5-8 year outdoor and 15-year indoor expected life
- No maintenance
- Proprietary RealLeaf® Technology