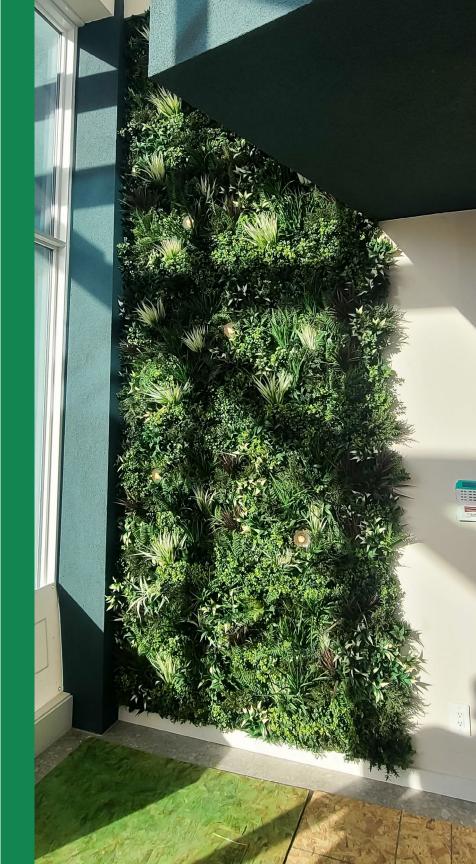

# BEAUTIFULLY CURATED FOR A UNIQUE DESIGN!

Faux Flora panels
can be easily cut
to perfectly fit your
space. The extra plant
overhang beautifully
hugs surrounding
elements creating a fully
integrated look.

The designer for this residential apartment development was looking for a perfect solution to add maintenance free greenery to the industrial style lobby. ByNature's faux flora panels were the perfect solution as they can also be near the water features without the risk of damage! The designer says that it the faux flora panels was exactly what she was envisioning and was thrilled with the detail.