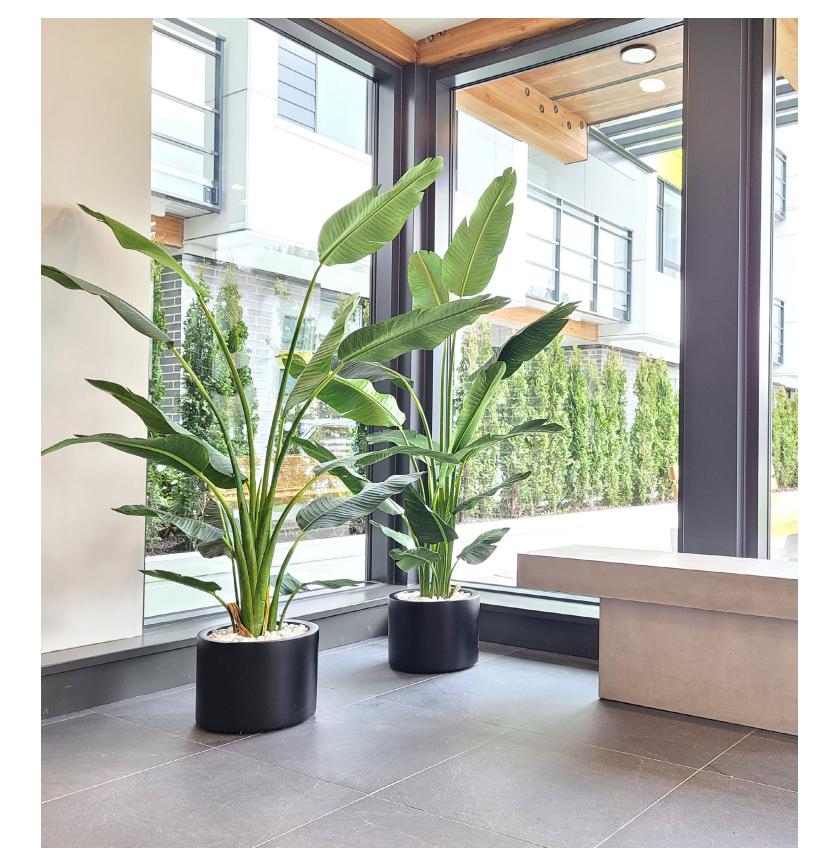

# TREES AND POTTED PLANTS

#### WHY FAUX TREES?

Liven up your space with a maintenance free tree. Live trees require a lot of light an water to thrive and look their best, and for some spaces that is not an easy option. So pick an easy option by opting for a beautiful faux tree. The trees and plants come in a variety of different shapes, species and sizes to best fit your space! They are light weight and branches can be manually manipulated to so you can find the arrangement that works best for you!

#### BIRD OF PARADISE

A A-100 // Height: 78

SF A-192680 // Height: 72"