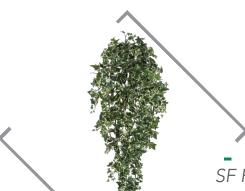

#### **IVY MAPLE**

SF P-80180 // Length: 28"

#### IVY ENGLISH

SF P-102000 // Length: 30"

#### IVY VINE

SF P-180360 // Length: 57"

17

#### **IVY SAGE**

SF P-15730 // Length: 48"

SF A-82010 // Length: 33"