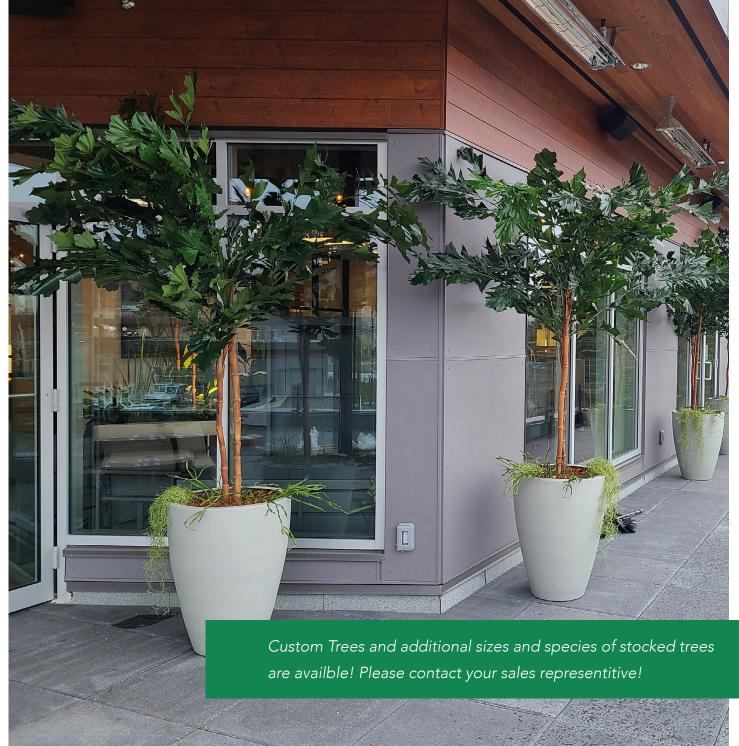

# TREES AND POTTED PLANTS

#### WHY FAUX TREES?

Liven up your space with a maintenance free tree. Live trees require a lot of light an water to thrive and look their best, and for some spaces that is not an easy option. So pick an easy option by opting for a beautiful faux tree. The trees and plants come in a variety of different shapes, species and sizes to best fit your space! They are light weight and branches can be manually manipulated to so you can find the arrangement that works best for you!