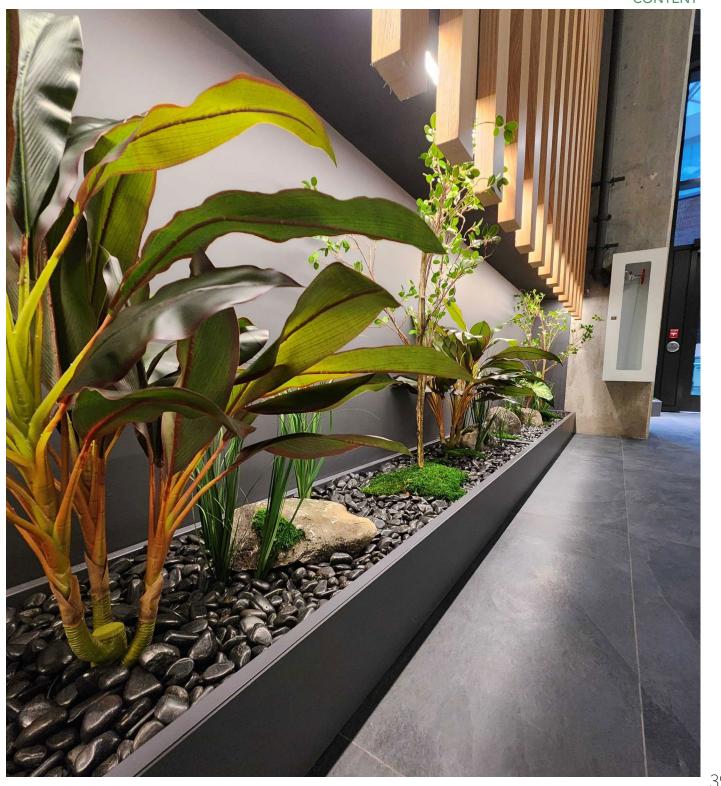

# BEAUTIFULLY CURATED FOR A UNIQUE DESIGN!

Faux Flora panels
can be easily cut
to perfectly fit your
space. The extra plant
overhang beautifully
hugs surrounding
elements creating a fully
integrated look.

The designer for this residential apartment development was looking for a perfect solution to add maintenance free greenery to the industrial style lobby. ByNature's faux flora panels were the perfect solution as they can also be near the water features without the risk of damage! The designer says that it the faux flora panels was exactly what she was envisioning and was thrilled with the detail.