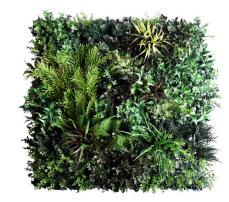

# FAUX FLORA & FENCE SCREEN

Faux Flora and Fence Screen Panels are used to create stunning vertical gardens. This product will bring the organic shapes and colours of nature to your space with zero maintenance.

Each faux panel has been carefully designed to mimic the growing patterns and movement of natural foliage and to prevent any visible repetition in planting.

#### **FAUX FLORA**

- 4x panel styles available
- Each panel measures 35.45 x 35.45" (900mm x 900mm)
- The panels can be cut to fit bespoke areas
- Fire and UV solar weather tested foliage
- Light weight aerated system
- No maintenance

**ALL GREEN** 

TND - 30

DESIGNER LAVENDER

TND - 34

ByNature Faux panels are beautiful curated to use ultrarealistic foliage to create a completely natural looking green wall.

The green wall panels feature plants at varying heights to create a rich colour and texture throughout the wall.

The panels also feature various different shades of greens to emulate new growths and different species.

The planting patterns interconnect naturally, and effectively eliminate visible

vertical and horizontal joints.