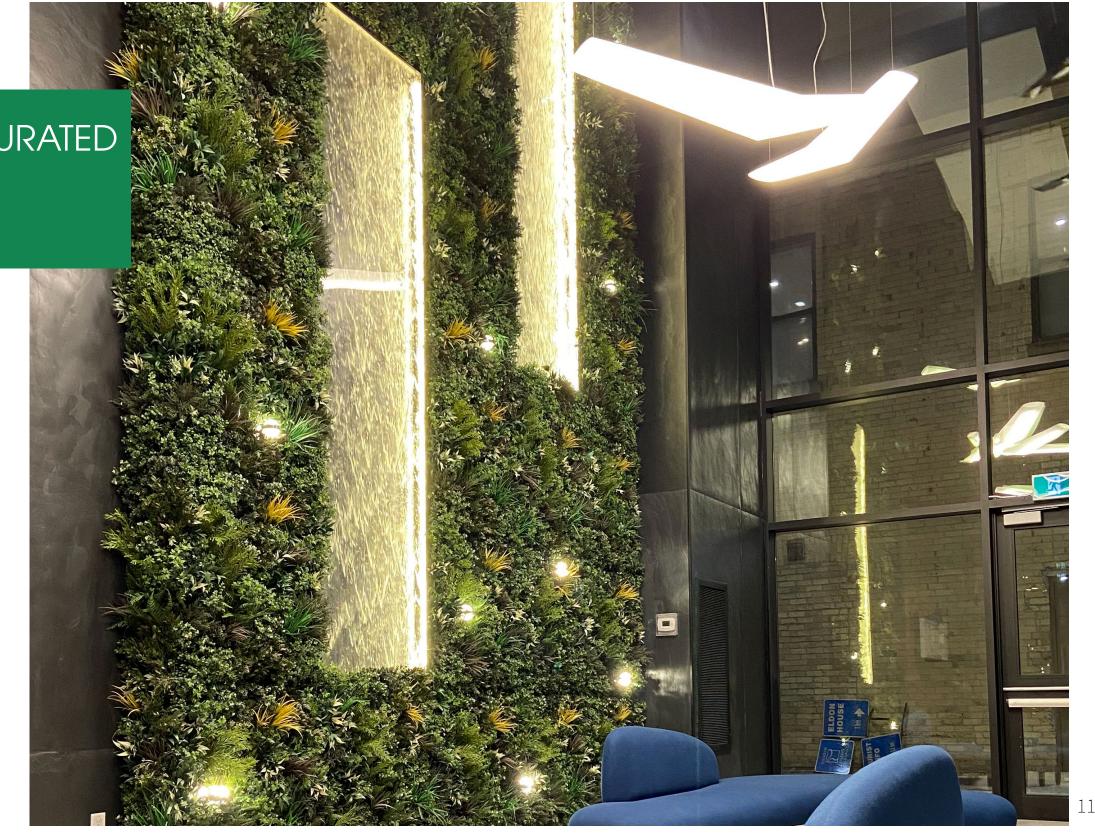

# BEAUTIFULLY CURATED FOR A UNIQUE DESIGN!

Faux Flora panels
can be easily cut
to perfectly fit your
space. The extra plant
overhang beautifully
hugs surrounding
elements creating a fully
integrated look.

The designer for this residential apartment development was looking for a perfect solution to add maintenance free greenery to the industrial style lobby. ByNature's faux flora panels were the perfect solution as they can also be near the water features without the risk of damage! The designer says that it the faux flora panels was exactly what she was envisioning and was thrilled with the detail.