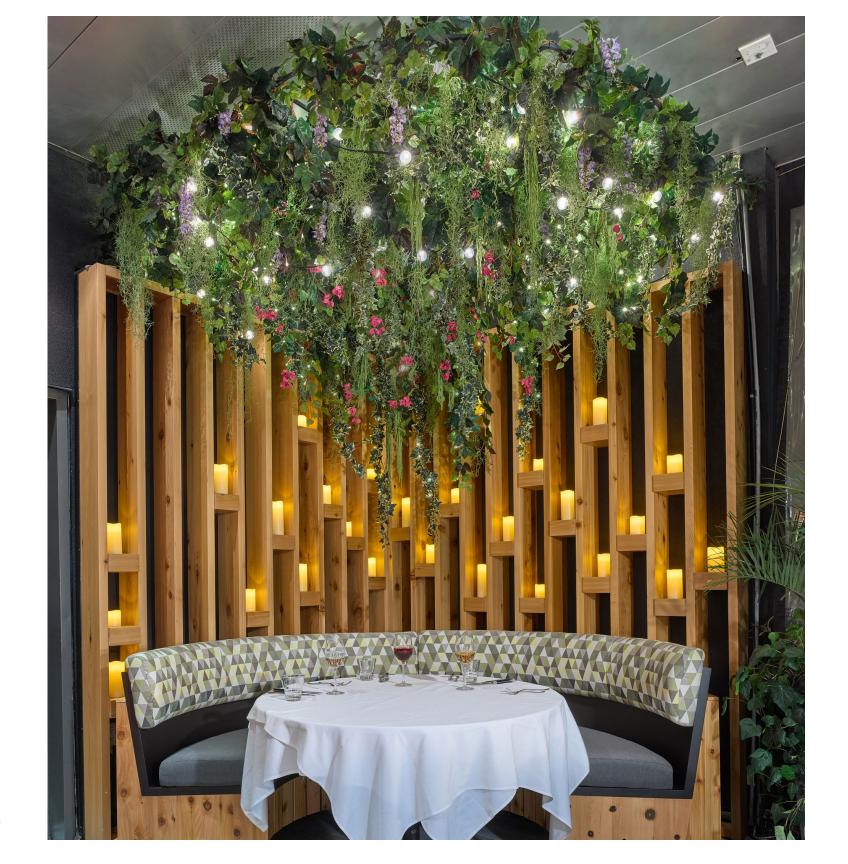

#### ARTISTICALLY CURATED FOR YOU!

ByNature's faux ceiling and planter installations are a beautiful way to add cascading greenery from above, without the natural limitations of our live or preserved products. The wide selection of faux plants ensures you will have a truly unique installation in you space. These zero maintenance plants are suitable for indoor and outdoor use and options are available with UV and IFR ratings.