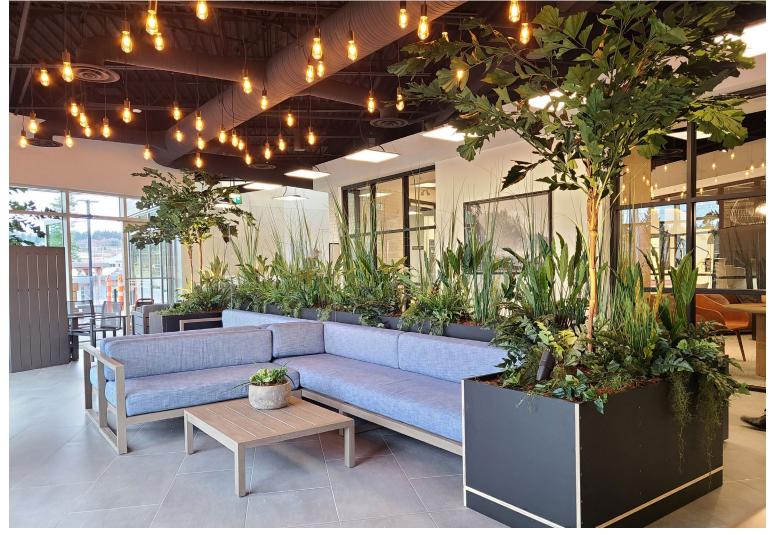

#### ARTISTICALLY CURATED FOR YOU!

ByNature's faux ceiling and planter installations are a beautiful way to add cascading greenery from above, without the natural limitations of our live or preserved products. The wide selection of faux plants ensures you will have a truly unique installation in you space. These zero maintenance plants are suitable for indoor and outdoor use and options are available with UV and IFR ratings.

#### **FULLY UNIQUE SPACES!**

Faux plants give you the freedom to get truly creative with the spaces you have, be it at home or work. Dark corners, no windows or limited space are not a problem. Tailor the landscape to suit your design, no need to worry about the plant altering or changing over time. Faux plants are also perfect for high traffic areas around seating as they are much less susceptible to damage compared to living or preserved plants.

Plants can be used in large currations for built in planters or as subtle potted accents around your space. This completely maintenance free option has few limits, and working with our team of skilled and creative designers we will be able to create a truly unique space for you to enjoy!