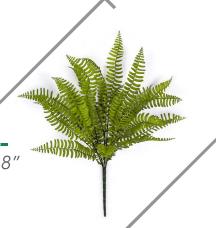

Height: 15"

#### **BROMELIAD**

28

AF P-0485 // Height: 21"





#### **CORDYLINE**

SF P-100980 // Height: 32"

# DRACAENA HEAD

SF P-4910 // Height: 16"



#### DRACAENA MARGINATA GRASS

A-142270 // Height: 22"

#### GRASS ONION

FSF A-100750 // Height: 71"







#### **EUCALYPTUS SPRAY**

NTSF A-191900 // Height: 23"



SF P-180540 // Height: 18"



#### FERN BUTTER

SF P-130470 // Width: 33"

#### FERN FISHTAIL

SF P-3580 // Height: 29"





#### FERN MAIDENHAIR

AF P-1610 // Height: 23"

## SPATHIPHYLLUM BUSH

SF P-1460 // Height: 14"



## SPIDER PLANT

SF P-1280 // Height: 24"

#### YUCCA PLANT

LUV AUV-102108 // Height: 26"







#### **BOSTON FERN BUSH**

P-180550 // Height: 26"





#### FERN BUSH

A-172130 // Height: 16"

#### **BOSTON FERN BUSH**

A-181230 // Height: 18"



## TREE FERN

P-0280 // Height: 14"

# **BOSTON FERN**

P-308 // Small Boston Fern

#### FISHTAIL FERN

P-3580 // Height: 29"



P-140010 // Height: 14"









#### AGLAONEMA (SILVER KING) BUSH

A-151520 // Height: 28"

#### ONION GRASS BUSH

A-102330 // Height: 26"



# **OUTDOOR LIRIOPE BUSH**

A-180 // Height: 28"

#### SYNGONIUM BUSH GREEN

PR-150160 // Height: 16"



# PF

#### NEPHTHYTIS PLANT BUSH PINK

PR-150164 // Height: 16"

#### FIDDLE LEAF FIG SPRAY

P-4890 // Height: 34"



#### DRACAENA HEAD

P-4910 // Height: 16"

#### **OUTDOOR GRASS BUSH**

A-110370 // Height: 18"







#### YUCCA PLANT

AUV-102108 // Height: 23"



AUV-200095 // Height: 37"





#### CALATHEA ROSEOPICTA PLANT

FS PR-200020 // Height: 36"



P-100980 // Height: 32"





#### BAHIA GRASS BUSH

A-12304