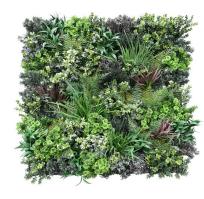

# FAUX FLORA & FENCE SCREEN

Faux Flora and Fence Screen Panels are used to create stunning vertical gardens. This product will bring the organic shapes and colours of nature to your space with zero maintenance.

Each faux panel has been carefully designed to mimic the growing patterns and movement of natural foliage and to prevent any visible repetition in planting.

#### **FAUX FLORA**

- 4x panel styles available
- Each panel measures 35.45 x 35.45" (900mm x 900mm)
- The panels can be cut to fit bespoke areas
- Fire and UV solar weather tested foliage
- Light weight aerated system
- No maintenance

**ALL GREEN** 

TND - 30

DESIGNER LAVENDER

TND - 34

ByNature Faux panels are beautiful curated to use ultrarealistic foliage to create a completely natural looking green wall.

The green wall panels feature plants at varying heights to create a rich colour and texture throughout the wall.

The panels also feature various different shades of greens to emulate new growths and different species.

The planting patterns interconnect naturally, and effectively eliminate visible

vertical and horizontal joints.