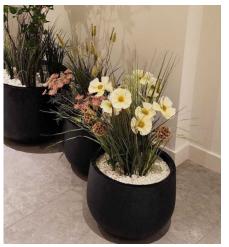

#### LOOKING FOR SOME COLOUR?

Compliment your space's greenery with a pop of colour from our vast selection of faux flowers and succulents! From stems, to garlands and sprays, we have flowers available for you in all different shapes, colours and sizes! Your flowers will always be perfect and fully bloomed and will make any space feel like a beautiful garden paradise.

Our curated selection of succulents are hyper realistic and can be combined in multiple ways to create beautiful and unique planter creations. Faux succulents make the perfect tabletop accent as they are very hearty and are not easily damaged. They are great for adding a pop of green and colour to you high traffic areas.