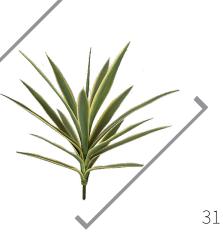

uly unique space for you to enjoy!





#### **AGLAONEMA**

SF PR-556 // Height: 27"



FSF A-2300 // Height: 27"



## BROMELIAD LEAF BUSH

SF P-173630 // Height: 15"

#### **BROMELIAD**

28

AF P-0485 // Height: 21"





#### **CORDYLINE**

SF P-100980 // Height: 32"

# DRACAENA HEAD

SF P-4910 // Height: 16"



#### DRACAENA MARGINATA GRASS

A-142270 // Height: 22"

#### GRASS ONION

FSF A-100750 // Height: 71"







#### **EUCALYPTUS SPRAY**

NTSF A-191900 // Height: 23"



SF P-180540 // Height: 18"



#### FERN BUTTER

SF P-130470 // Width: 33"

#### FERN FISHTAIL

SF P-3580 // Height: 29"





#### FERN MAIDENHAIR

AF P-1610 // Height: 23"

## SPATHIPHYLLUM BUSH

SF P-1460 // Height: 14"



## SPIDER PLANT

SF P-1280 // Height: 24"

#### YUCCA PLANT

LUV AUV-102108 // Height: 26"







#### **BOSTON FERN BUSH**

P-180550 // Height: 26"





#### FERN BUSH

A-172130 // Height: 16"

#### **BOSTON FERN BUSH**

A-181230 // Height: 18"



## TREE FERN

P-0280 // Height: 14"

# **BOSTON FERN**

P-308 // Small Boston Fern

#### FISHTAIL FERN

P-3580 // Height: 29"



P-140010 // Height: 14"









#### AGLAONEMA (SILVER KING) BUSH

A-151520 // Height: 28"

#### ONION GRASS BUSH

A-102330 // Height: 26"



# **OUTDOOR LIRIOPE BUSH**

A-180 // Height: 28"

#### SYNGONIUM BUSH GREEN

PR-150160 // Height: 16"



# PF

#### NEPHTHYTIS PLANT BUSH PINK

PR-150164 // Height: 16"

#### FIDDLE LEAF FIG SPRAY

P-4890 // Height: 34"



#### DRACAENA HEAD

P-4910 // Height: 16"

#### **OUTDOOR GRASS BUSH**

A-110370 // Height: 18"







#### YUCCA PLANT

AUV-102108 // Height: 23"