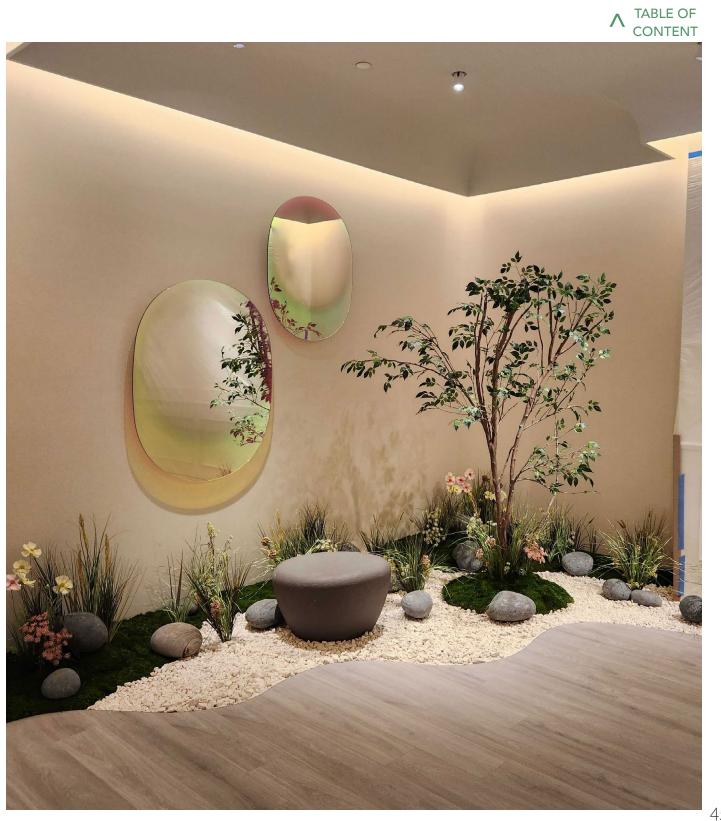

# FAUX FLORA & FENCE SCREEN

Faux Flora and Fence Screen Panels are used to create stunning vertical gardens. This product will bring the organic shapes and colours of nature to your space with zero maintenance.

Each faux panel has been carefully designed to mimic the growing patterns and movement of natural foliage and to prevent any visible repetition in planting.

# BEAUTIFULLY CURATED FOR A UNIQUE DESIGN!

Faux Flora panels
can be easily cut
to perfectly fit your
space. The extra plant
overhang beautifully
hugs surrounding
elements creating a fully
integrated look.

The designer for this residential apartment development was looking for a perfect solution to add maintenance free greenery to the industrial style lobby. ByNature's faux flora panels were the perfect solution as they can also be near the water features without the risk of damage! The designer says that it the faux flora panels was exactly what she was envisioning and was thrilled with the detail.