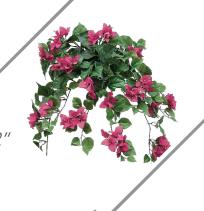

election of faux flowers and succulents! From stems, to garlands and sprays, we have flowers available for you in all different shapes, colours and sizes! Your flowers will always be perfect and fully bloomed and will make any space feel like a beautiful garden paradise.

Our curated selection of succulents are hyper realistic and can be combined in multiple ways to create beautiful and unique planter creations. Faux succulents make the perfect tabletop accent as they are very hearty and are not easily damaged. They are great for adding a pop of green and colour to you high traffic areas.





#### LAVENDER BUSH

A-121580 // Height: 24"



FSF AR-135790 // Height: 9"



#### **ESCHEVERIA RUNYONII**

FS 33-0G17747 - CG // Height: 6.5"

#### **BOUGAINVILLEA BUSH**

SF P-4590 // Lenght: 22"





#### SEDUM BUSH

SF A-7100 // Height: 7"

#### **MAGNOLIA STEM**

P-173720 // Height: 35"



#### TILLANDSIA IONANTHA

FS 29-0S31209-BR-GR // Height: 22"

#### ORCHID MAUVE STEM

SF P-140590 // Height: 20"





# TILLANDSIA

SF A-160590 // Height: 12"

# ESCHEVERIA ATLANTIS

FS 33-0G16952-GY-GR // Height: 8"







# TREES AND POTTED PLANTS

#### WHY FAUX TREES?

Liven up your space with a maintenance free tree. Live trees require a lot of light an water to thrive and look their best, and for some spaces that is not an easy option. So pick an easy option by opting for a beautiful faux tree. The trees and plants come in a variety of different shapes, species and sizes to best fit your space! They are light weight and branches can be manually manipulated to so you can find the arrangemen