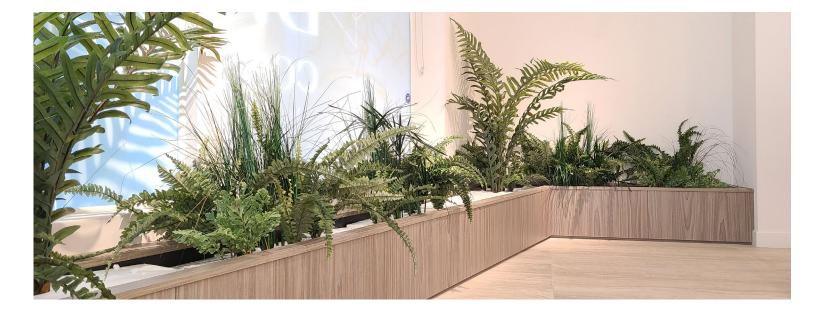

The designer for this residential apartment development was looking for a perfect solution to add maintenance free greenery to the industrial style lobby. ByNature's faux flora panels were the perfect solution as they can also be near the water features without the risk of damage! The designer says that it the faux flora panels was exactly what she was envisioning and was thrilled with the detail.