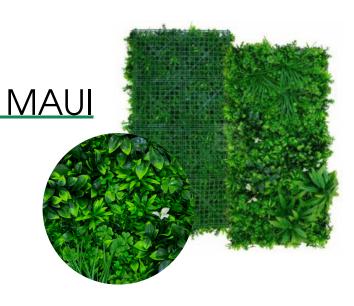

#### **FAUX FLORA**

- 4x panel styles available
- Each panel measures 35.45 x 35.45" (900mm x 900mm)
- The panels can be cut to fit bespoke areas
- Fire and UV solar weather tested foliage
- Light weight aerated system
- No maintenance

**ALL GREEN** 

TND - 30

DESIGNER LAVENDER

TND - 34

ByNature Faux panels are beautiful curated to use ultrarealistic foliage to create a completely natural looking green wall.

The green wall panels feature plants at varying heights to create a rich colour and texture throughout the wall.

The panels also feature various different shades of greens to emulate new growths and different species.

The planting patterns interconnect naturally, and effectively eliminate visible

vertical and horizontal joints.