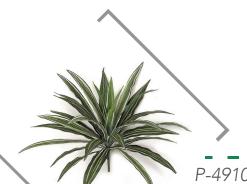

# DRACAENA HEAD

SF P-4910 // Height: 16"

#### DRACAENA HEAD

P-4910 // Height: 16"