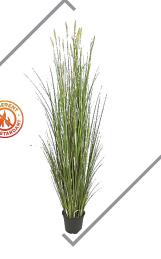

ect for high traffic areas around seating as they are much less susceptible to damage compared to living or preserved plants.

Plants can be used in large currations for built in planters or as subtle potted accents around your space. This completely maintenance free option has few limits, and working with our team of skilled and creative designers we will be able to create a truly unique space for you to enjoy!





#### **AGLAONEMA**

SF PR-556 // Height: 27"



FSF A-2300 // Height: 27"



## BROMELIAD LEAF BUSH

SF P-173630 // Height: 15"

#### **BROMELIAD**

28

AF P-0485 // Height: 21"





#### **CORDYLINE**

SF P-100980 // Height: 32"

# DRACAENA HEAD

SF P-4910 // Height: 16"



#### DRACAENA MARGINATA GRASS

A-142270 // Height: 22"

#### GRASS ONION

FSF A-100750 // Height: 71"







#### **EUCALYPTUS SPRAY**

NTSF A-191900 // Height: 23"



SF P-180540 // Height: 18"



#### FERN BUTTER

SF P-130470 // Width: 33"

#### FERN FISHTAIL

SF P-3580 // Height: 29"





#### FERN MAIDENHAIR

AF P-1610 // Height: 23"

## SPATHIPHYLLUM BUSH

SF P-1460 // Height: 14"



## SPIDER PLANT

SF P-1280 // Height: 24"

#### YUCCA PLANT

LUV AUV-102108 // Height: 26"







#### **BOSTON FERN BUSH**

P-180550 // Height: 26"





#### FERN BUSH

A-172130 // Height: 16"

#### **BOSTON FERN BUSH**

A-181230 // Height: 18"



## TREE FERN

P-0280 // Height: 14"

# **BOSTON FERN**

P-308 // Small Boston Fern

#### FISHTAIL FERN

P-3580 // Height: 29"



P-140010 // Height: 14"









#### AGLAONEMA (SILVER KING) BUSH

A-151520 // Height: 28"

#### ONION GRASS BUSH

A-102330 // Heigh