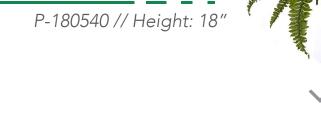

#### **EUCALYPTUS SPRAY**

NTSF A-191900 // Height: 23"

SF P-180540 // Height: 18"