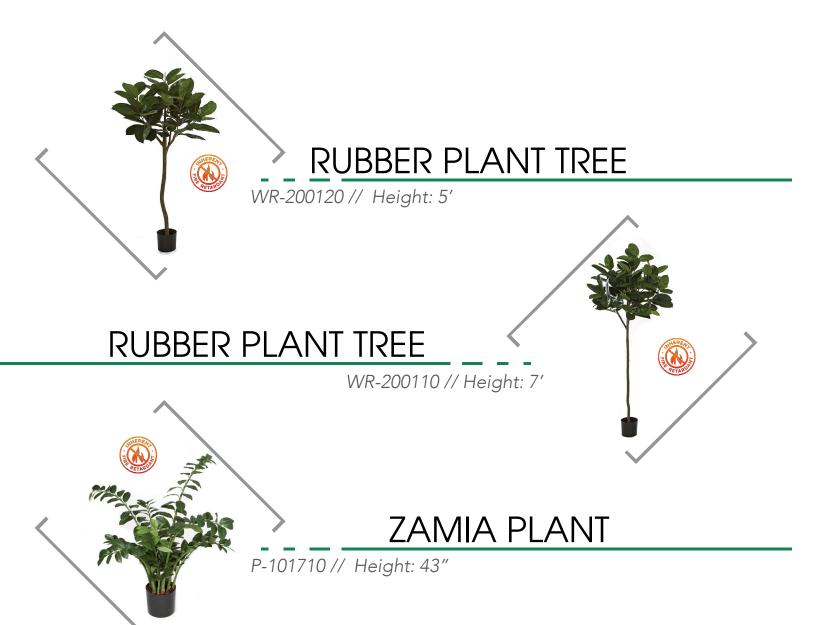

# TREES AND POTTED PLANTS

#### WHY FAUX TREES?

Liven up your space with a maintenance free tree. Live trees require a lot of light an water to thrive and look their best, and for some spaces that is not an easy option. So pick an easy option by opting for a beautiful faux tree. The trees and plants come in a variety of different shapes, species and sizes to best fit your space! They are light weight and branches can be manually manipulated to so you can find the arrangement that works best for you!