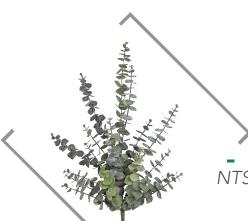

#### **EUCALYPTUS SPRAY**

NTSF A-191900 // Height: 23"

SF P-180540 // Height: 18"