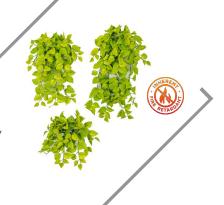

# TRAILING PLANTS & GARLANDS

#### WHY FAUX PLANTS?

Faux plants feature a great imitation of nature, as the authentic colours and textures mimic living plants perfectly and like real plants, have a positive impact on the way people feel in a space. When living or preserved plants do not work in a space because of indoor environmental conditions, these exquisite faux plants become the best option. Faux plants are also perfect for outdoor use as they are weather resistant and more durable that living or preserved plants!

#### ARTISTICALLY CURATED FOR YOU!

ByNature's faux ceiling and planter installations are a beautiful way to add cascading greenery from above, without the natural limitations of our live or preserved products. The wide selection of faux plants ensures you will have a truly unique installation in you space. These zero maintenance plants are suitable for indoor and outdoor use and options are available with UV and IFR ratings.