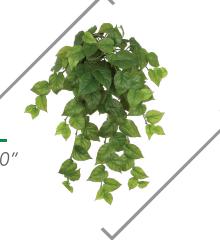

#### PHILODENDRON BUSH

SF P-120900 // Length: 30"

#### PHILODENDRON BUSH

P-120900 // Length: 30"