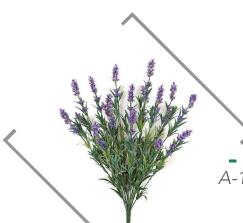

ight: 3'





OUTDOOR GREEN CORDYLINE PLANT

A-174755 // Height: 5'



38



# FLOWERS & SUCCULENTS

#### LOOKING FOR SOME COLOUR?

Compliment your space's greenery with a pop of colour from our vast selection of faux flowers and succulents! From stems, to garlands and sprays, we have flowers available for you in all different shapes, colours and sizes! Your flowers will always be perfect and fully bloomed and will make any space feel like a beautiful garden paradise.

Our curated selection of succulents are hyper realistic and can be combined in multiple ways to create beautiful and unique planter creations. Faux succulents make the perfect tabletop accent as they are very hearty and are not easily damaged. They are great for adding a pop of green and colour to you high traffic areas.





#### LAVENDER BUSH

A-121580 // Height: 24"



FSF AR-135790 // Height: 9"



#### **ESCHEVERIA RUNYONII**

FS 33-0G17747 - CG // Height: 6.5"

#### **BOUGAINVILLEA BUSH**

SF P-4590 // Lenght: 22"





#### SEDUM BUSH

SF A-7100 // Height: 7"

#### **MAGNOLIA STEM**

P-173720 // Height: 35"



#### TILLANDSIA IONANTHA

FS 29-0S31209-BR-GR // Height: 22"

#### ORCHID MAUVE STEM

SF P-140590 // Height: 20"





# TILLANDSIA

SF A-160590 // Height: 12"

# ESCHEVERIA ATLANTIS

FS 33-0G16952-GY-GR // Height: 8"







# TREES AND POTTED PLANTS

#### WHY FAUX TREES?

Liven up your space with a maintenance free tree. Live trees require a lot of light an water to thrive and look their best, and for some spaces that is not an easy option. So pick an easy option by opting for a beautiful faux tre