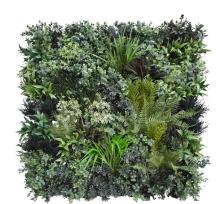

**ALL GREEN** 

TND - 30

DESIGNER LAVENDER

TND - 34

ByNature Faux panels are beautiful curated to use ultrarealistic foliage to create a completely natural looking green wall.

The green wall panels feature plants at varying heights to create a rich colour and texture throughout the wall.

The panels also feature various different shades of greens to emulate new growths and different species.

The planting patterns interconnect naturally, and effectively eliminate visible

vertical and horizontal joints.