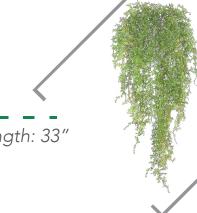

er installations are a beautiful way to add cascading greenery from above, without the natural limitations of our live or preserved products. The wide selection of faux plants ensures you will have a truly unique installation in you space. These zero maintenance plants are suitable for indoor and outdoor use and options are available with UV and IFR ratings.





#### ASPARAGUS BUSH

PUVF A-110505 // Length: 60"



SF P-80930 // Length: 31"



#### GRAPE LEAF GARLAND

SF P-2330 // Length: 72"



SF A-181770 // Length: 42"





#### HOYA BUSH

SF A-175640 // Length: 26"

#### **IVY MAPLE**

SF P-80180 // Length: 28"



#### IVY ENGLISH

SF P-102000 // Length: 30"

#### IVY VINE

SF P-180360 // Length: 57"



17





#### **IVY SAGE**

SF P-15730 // Length: 48"



SF A-82010 // Length: 33"



#### MAGNOLIA GARLAND

CBA P-112615 // Length: 72"

#### PHILODENDRON BUSH

SF P-120900 // Length: 30"



# PHILODENDRON MINI SF P-153530 // Length: 48"

#### POTATO LEAF BUSH

SF P-141310 // Length: 42"



#### SAGE IVY BUSH GREEN/WHITE

P-157301 // Length: 48"

## POTHOS BUSH GREEN

A-181740 // Length: 38"



19





#### POTHOS GOLDEN

SF P-120895 // Length: 48"



SF A-181740 // Length: 38"

#### SEDUM SEED VINE

SF A-161435 // Length: 24"

#### SPANISH MOSS VINE

FSF AR-102170 // Length: 27"





#### WANDERING JEW

SF P-153520 // Length: 50"

#### **BUTTON LEAF BUSH**

A-191220 // Length: 42"



#### PHILODENDRON BUSH

P-120900 // Length: 30"

## SYNGONIUM BUSH

SF P-150790 // Length: 32"





# SEDUM VINE

A-161430 // Length: 28"



P-157300 // Length: 48"



A-181390 // Length: 2