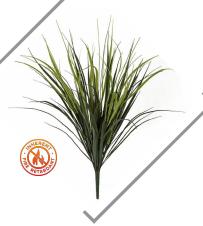

#### AGLAONEMA (SILVER KING) BUSH

A-151520 // Height: 28"

#### ONION GRASS BUSH

A-102330 // Height: 26"



# **OUTDOOR LIRIOPE BUSH**

A-180 // Height: 28"

#### SYNGONIUM BUSH GREEN

PR-150160 // Height: 16"



# PF

#### NEPHTHYTIS PLANT BUSH PINK

PR-150164 // Height: 16"

#### FIDDLE LEAF FIG SPRAY

P-4890 // Height: 34"



#### DRACAENA HEAD

P-4910 // Height: 16"

#### **OUTDOOR GRASS BUSH**

A-110370 // Height: 18"







#### YUCCA PLANT

AUV-102108 // Height: 23"



AUV-200095 // Height: 37"





#### CALATHEA ROSEOPICTA PLANT

FS PR-200020 // Height: 36"



P-100980 // Height: 32"





#### BAHIA GRASS BUSH

A-123045 // Height: 18"

#### SPLIT LEAF PHILO PLANT

PR-62550 // Height: 34"



#### MIXED ONION GRASS BUSH

A-184800 // Height: 18"



AR-110540 // Height: 36"







# SWORD PALM BUSH

P-113615 // Height: 4'



A-174745 // Height: 3'





OUTDOOR GREEN CORDYLINE PLANT

A-174755 // Height: 5'



38



# FLOWERS & SUCCULENTS

#### LOOKING FOR SOME COLOUR?

Compliment your space's greenery with a pop of colour from our vast selection of faux flowers and succulents! From stems, to garlands and sprays, we have flowers available for you in all different shapes, colours and sizes! Your flowers will always be perfect and fully bloomed and will make any space feel like a beautiful garden paradise.

Our curated selection of succulents are hyper realistic and can be combined in multiple ways to create beautiful and unique planter creations. Faux succulents make the perfect tabletop accent as they are very hearty and are not easily damaged. They are great fo