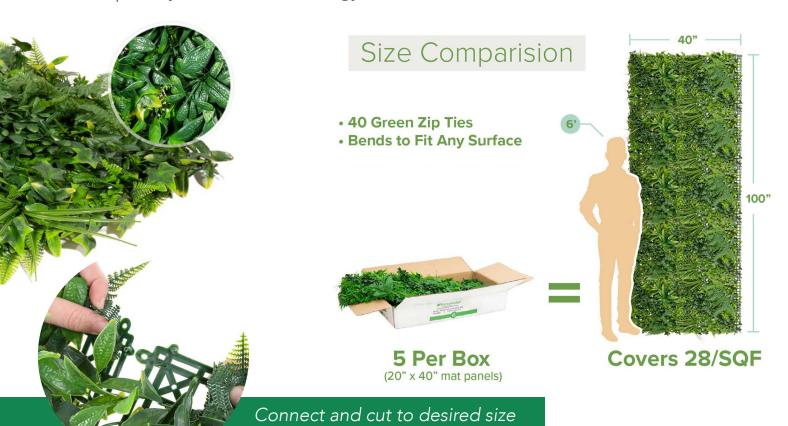

#### FENCE SCREEN

- 5 per box/28 sqft
- Each panel measures 20 x 40" (500mm x 1010mm)
- The panels can be cut to fit bespoke areas
- UV stable HDPE lightfast colours pigments
- 5-8 year outdoor and 15-year indoor expected life
- No maintenance
- Proprietary RealLeaf® Technology