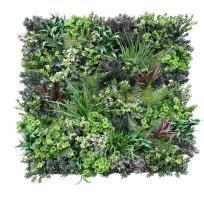

#### **FAUX FLORA**

- 4x panel styles available
- Each panel measures 35.45 x 35.45" (900mm x 900mm)
- The panels can be cut to fit bespoke areas
- Fire and UV solar weather tested foliage
- Light weight aerated system
- No maintenance

**ALL GREEN** 

TND - 30

beautiful curated to use ultrarealistic foliage to create a completely natural looking green wall.

ByNature Faux panels are

The green wall panels feature plants at varying heights to create a rich colour and texture throughout the wall.

The panels also feature various different shades of greens to emulate new growths and different species.

The planting patterns interconnect naturally, and effectively eliminate visible vertical and horizontal joints.