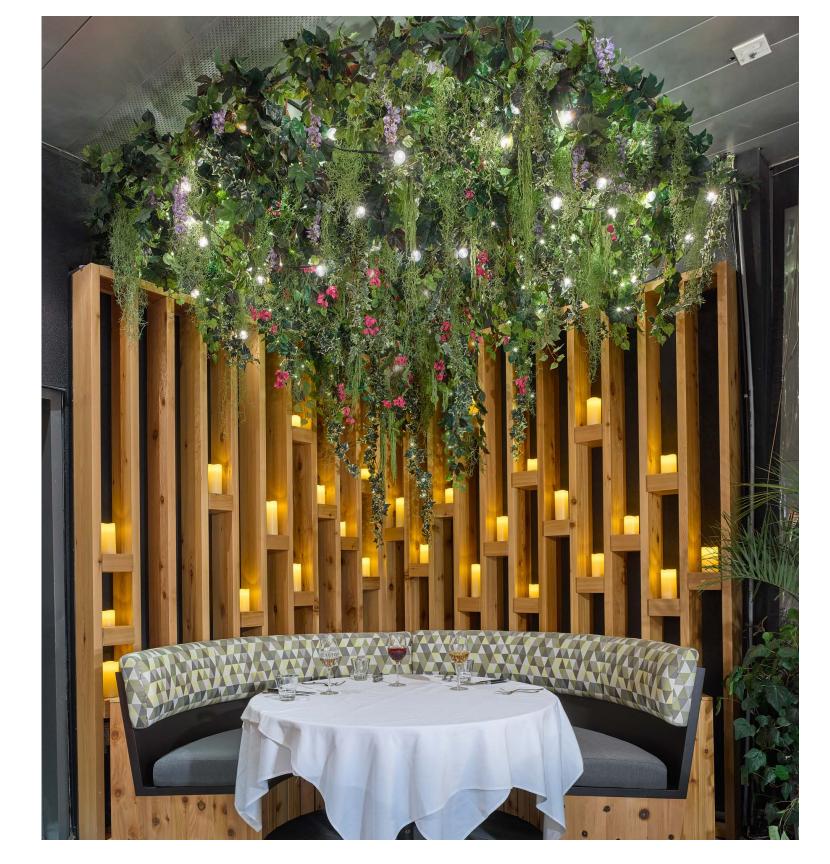

#### ARTISTICALLY CURATED FOR YOU!

ByNature's faux ceiling and planter installations are a beautiful way to add cascading greenery from above, without the natural limitations of our live or preserved products. The wide selection of faux plants ensures you will have a truly unique installation in you space. These zero maintenance plants are suitable for indoor and outdoor use and options are available with UV and IFR ratings.