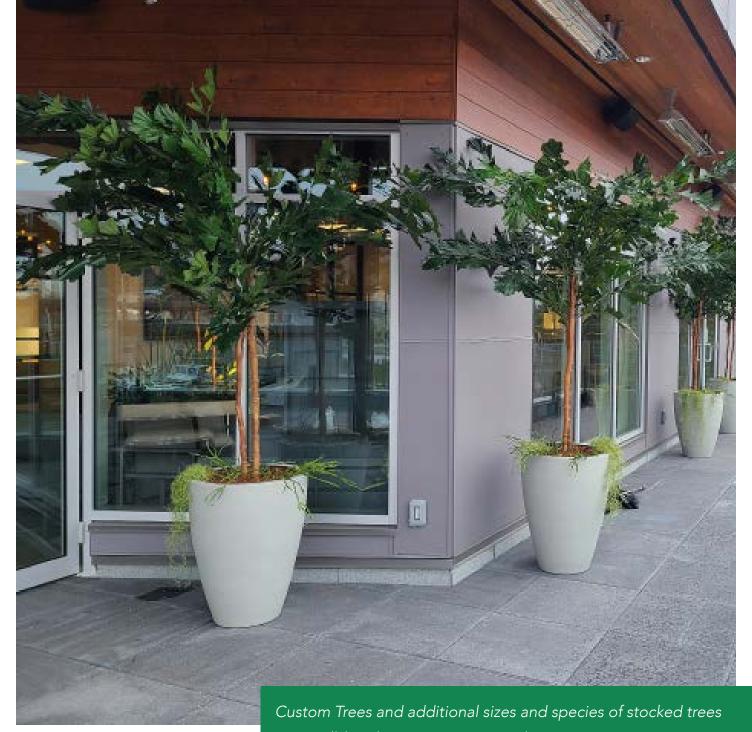

## TREES AND POTTED PLANTS

#### WHY FAUX TREES?

Liven up your space with a maintenance free tree. Live trees require a lot of light an water to thrive and look their best, and for some spaces that is not an easy option. So pick an easy option by opting for a beautiful faux tree. The trees and plants come in a variety of different shapes, species and sizes to best fit your space! They are light weight and branches can be manually manipulated to so you can find the arrangement that works best for you!