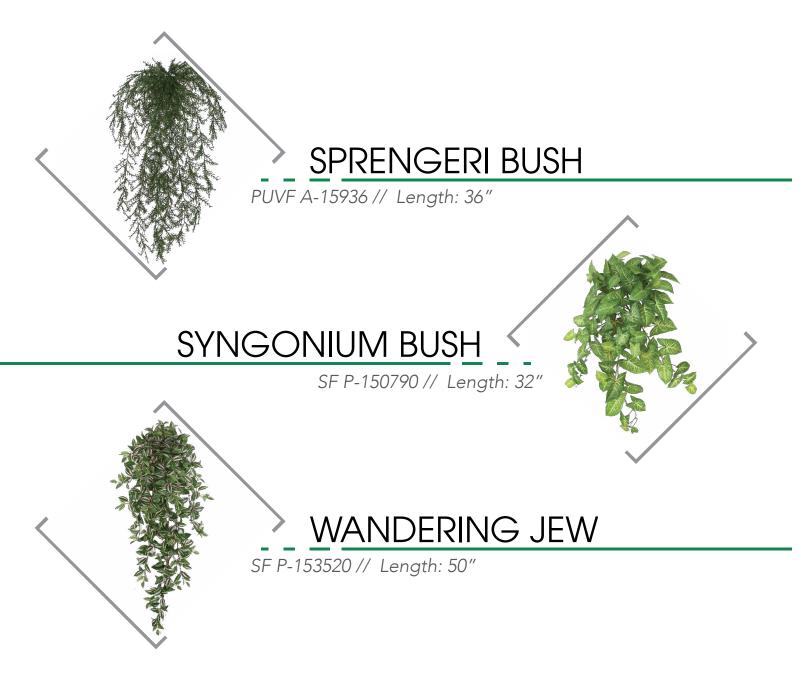

Peperomia Bush
Philodendron Bush
Philodendron Mini
Potato Leaf Bush

Sedum Seed Vine

21 Pothos Golden Pothos Tutone Spanish Moss Vine
Sprengeri Bush
Syngonium Bush
Wandering Jew