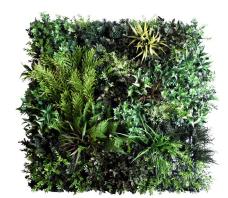

vent any visible repetition in planting.

#### **FAUX FLORA**

- 4x panel styles available
- Each panel measures 35.45 x 35.45" (900mm x 900mm)
- The panels can be cut to fit bespoke areas
- Fire and UV solar weather tested foliage
- Light weight aerated system
- No maintenance



**ALL GREEN** 

TND - 30

beautiful curated to use ultrarealistic foliage to create a completely natural looking green wall.

ByNature Faux panels are

The green wall panels feature plants at varying heights to create a rich colour and texture throughout the wall.

The panels also feature various different shades of greens to emulate new growths and different species.

The planting patterns interconnect naturally, and effectively eliminate visible vertical and horizontal joints.



DESIGNER LAVENDER

TND - 38





#### LUSH GREEN PLUS YELLOW

TND - 04



#### **LUXURY WHITE**

TND - 05

ByNature's Faux
Flora panels' light
weight grid system
makes installation
stress free with
their tested anchor
system. Install the
anchors right to the
walls and simply
click the panels into
place!





## **DESIGNER WALL**

TND - 38



Plants can be manually manipulated for your taste!



Different species for a dense and natural planting



Variety of colours and textures

Samples Available Upon Request!

# BEAUTIFULLY CURATED FOR A UNIQUE DESIGN!

Faux Flora panels can be easily cut to perfectly fit your space. The extra plant overhang beautifully hugs surrounding elements creating a fully integrated look.

The designer for this residential apartment development was looking for a perfect solution to add maintena