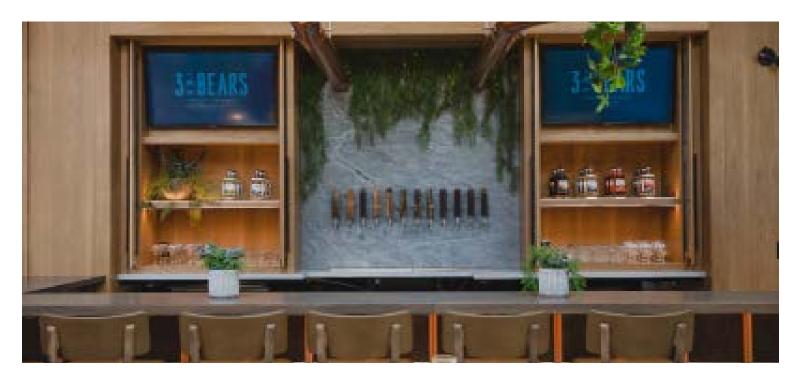

#### ARTISTICALLY CURATED FOR YOU!

ByNature's faux ceiling and planter installations are a beautiful way to add cascading greenery from above, without the natural limitations of our live or preserved products. The wide selection of faux plants ensures you will have a truly unique installation in you space. These zero maintenance plants are suitable for indoor and outdoor use and options are available with UV and IFR ratings.