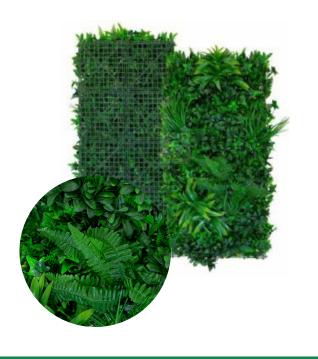

#### **FAUX FLORA**

- 4x panel styles available
- Each panel measures 35.45 x 35.45" (900mm x 900mm)
- The panels can be cut to fit bespoke areas
- Fire and UV solar weather tested foliage
- Light weight aerated system
- No maintenance

**ALL GREEN** 

TND - 30

beautiful curated to use ultrarealistic foliage to create a completely natural looking green wall.

ByNature Faux panels are

The green wall panels feature plants at varying heights to create a rich colour and texture throughout the wall.

The panels also feature various different shades of greens to emulate new growths and different species.

The planting patterns interconnect naturally, and effectively eliminate visible vertical and horizontal joints.