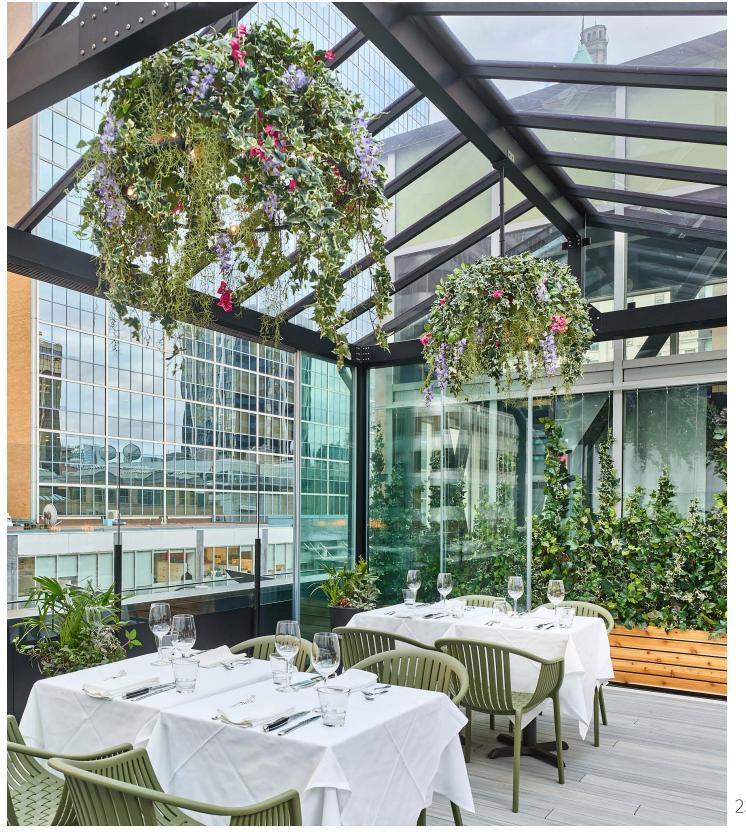

#### ARTISTICALLY CURATED FOR YOU!

ByNature's faux ceiling and planter installations are a beautiful way to add cascading greenery from above, without the natural limitations of our live or preserved products. The wide selection of faux plants ensures you will have a truly unique installation in you space. These zero maintenance plants are suitable for indoor and outdoor use and options are available with UV and IFR ratings.