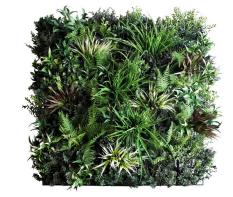

#### **FAUX FLORA**

- 4x panel styles available
- Each panel measures 35.45 x 35.45" (900mm x 900mm)
- The panels can be cut to fit bespoke areas
- Fire and UV solar weather tested foliage
- Light weight aerated system
- No maintenance

**ALL GREEN** 

TND - 30

beautiful curated to use ultrarealistic foliage to create a completely natural looking green wall.

ByNature Faux panels are

The green wall panels feature plants at varying heights to create a rich colour and texture throughout the wall.

The panels also feature various different shades of greens to emulate new growths and different species.

The planting patterns interconnect naturally, and effectively eliminate visible vertical and horizontal joints.