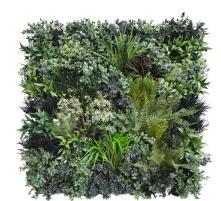

**ALL GREEN** 

TND - 30

beautiful curated to use ultrarealistic foliage to create a completely natural looking green wall.

ByNature Faux panels are

The green wall panels feature plants at varying heights to create a rich colour and texture throughout the wall.

The panels also feature various different shades of greens to emulate new growths and different species.

The planting patterns interconnect naturally, and effectively eliminate visible vertical and horizontal joints.