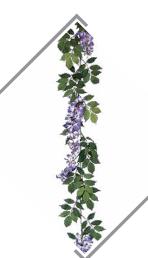

SF P-13105(0,5) // Height: 44"





## DOGWOOD SPRAY

SF P-181850 // Height: 36"



FS 33-0G16952-GY-GR // Height: 8"



# FS

#### **ESCHEVERIA RUNYONII**

FS 33-0G17747 - CG // Height: 6.5"



FSF PR-120980 // Length: 28"





#### LAVENDER

SF A-121585 // Height: 24"

### MAGNOLIA SPRAY

CBA P-0590 // Height: 31"





#### ORCHID CATTLEYA

SF P-60610 // Height: 26"

## ORCHID MAUVE STEM

SF P-140590 // Height: 20"





#### ORCHID STEM LARGE

SF P-11065(0,2,4,6) // Height: 38"



SF P-16039(0,2,4,6) // Height: 31"



## SCABIOSA SPRAY

FS 29-0S31209-BR-GR // Height: 22"



SF A-7100 // Height: 7"



#### **TILLANDSIA**

SFA-160590) // Height: 12"

#### TILLANDSIA IONANTHA

FS 29-0S31209-BR-GR // Height: 22"



#### WISTERIA BRANCH

SF P-745P // Length: 35"



SF P-7270 // Length: 72"









## TREES AND POTTED PLANTS

#### WHY FAUX TREES?

Liven up your space with a maintenance free tree. Live trees require a lot of light an water to thrive and look their best, and for some spaces that is not an easy option. So pick an easy option by opting for a beautiful faux tree. The trees and plants come in a variety of different shapes, species and sizes to best fit your space! They are light weight and branches can be manually manipulated to so you can find the arrangement that works best for you!



#### BIRD OF PARADISE

A A-100 // Height: 78"



FSF WR-190050 // Height: 78"





## FICUS TREE

SF A-192680 // Height: 72"

#### **NEPHTHYTIS PLANT**

NTSF P-184130 // Height: 16"





#### PALM ARECA

SF P-180370 // Height: 42"

#### PALM FISHTAIL

FSF P-1570 // Height: 72"



#