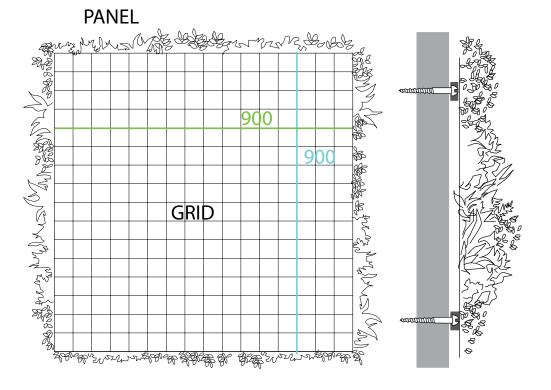

#### **FAUX FLORA**

- 4x panel styles available
- Each panel measures 35.45 x 35.45" (900mm x 900mm)
- The panels can be cut to fit bespoke areas
- Fire and UV solar weather tested foliage
- Light weight aerated system
- No maintenance

#### FENCE SCREEN

- 5 per box/28 sqft
- Each panel measures 20 x 40" (500mm x 1010mm)
- The panels can be cut to fit bespoke areas
- UV stable HDPE lightfast colours pigments
- 5-8 year outdoor and 15-year indoor expected life
- No maintenance
- Proprietary RealLeaf® Technology