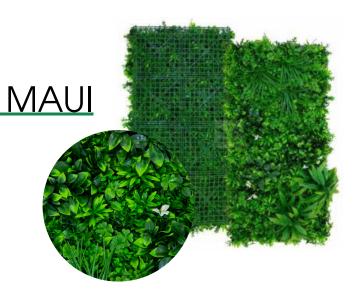

tra plant overhang beautifully hugs surrounding elements creating a fully integrated look.

The designer for this residential apartment development was looking for a perfect solution to add maintenance free greenery to the industrial style lobby. ByNature's faux flora panels were the perfect solution as they can also be near the water features without the risk of damage! The designer says that it the faux flora panels was exactly what she was envisioning and was thrilled with the detail.



#### FENCE SCREEN

- 5 per box/28 sqft
- Each panel measures 20 x 40" (500mm x 1010mm)
- The panels can be cut to fit bespoke areas
- UV stable HDPE lightfast colours pigments
- 5-8 year outdoor and 15-year indoor expected life
- No maintenance
- Proprietary RealLeaf® Technology





## **RAINFOREST**





Samples Available Upon Request!





## TRAILING PLANTS & **GARLANDS**

#### WHY FAUX PLANTS?

Faux plants feature a great imitation of nature, as the authentic colours and textures mimic living plants perfectly and like real plants, have a positive impact on the way people feel in a space. When living or preserved plants do not work in a space because of indoor environmental conditions, these exquisite faux plants become the best option. Faux plants are also perfect for outdoor use as they are weather resistant and more durable that living or preserved plants!

#### ARTISTICALLY CURATED FOR YOU!

ByNature's faux ceiling and planter installations are a beautiful way to add cascading greenery from above, without the natural limitations of our live or preserved products. The wide selecti