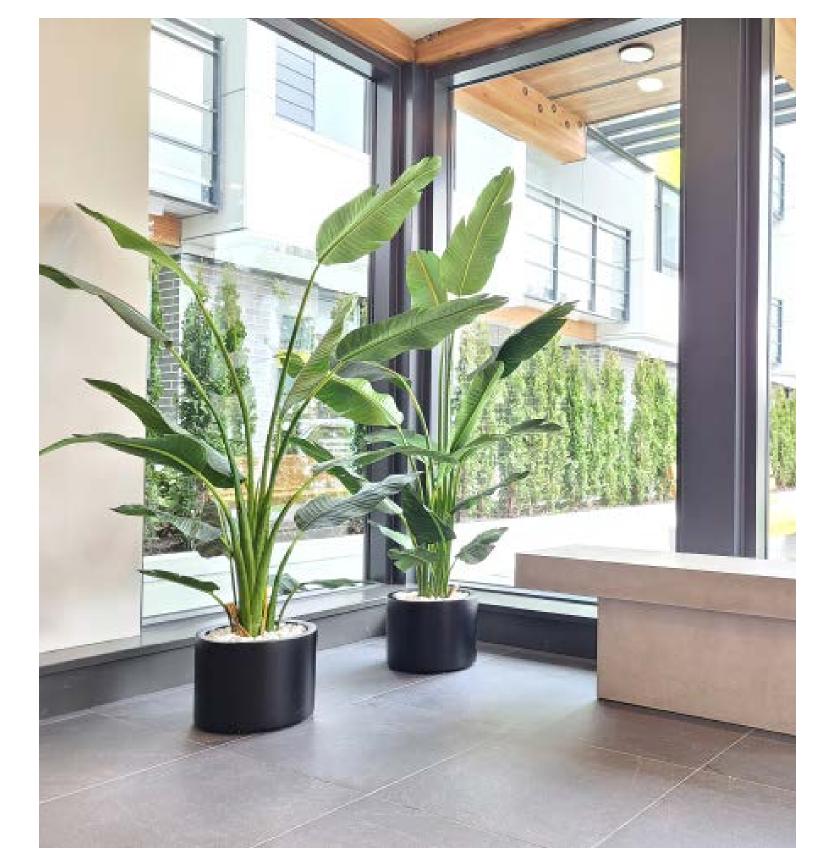

The designer for this residential apartment development was looking for a perfect solution to add maintenance free greenery to the industrial style lobby. ByNature's faux flora panels were the perfect solution as they can also be near the water features without the risk of damage! The designer says that it the faux flora panels was exactly what she was envisioning and was thrilled with the detail.