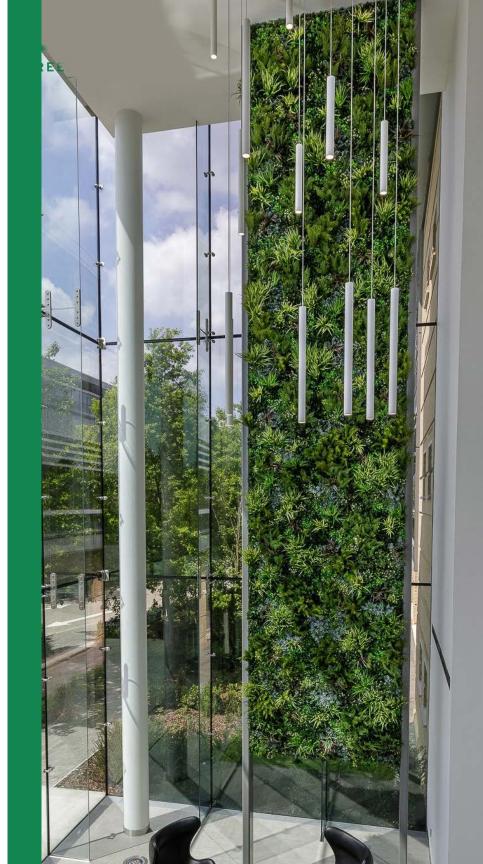

# BEAUTIFULLY CURATED FOR A UNIQUE DESIGN!

Faux Flora panels can be easily cut to perfectly fit your space. The extra plant overhang beautifully hugs surrounding elements creating a fully integrated look.

The designer for this residential apartment development was looking for a perfect solution to add maintenance free greenery to the industrial style lobby. ByNature's faux flora panels were the perfect solution as they can also be near the water features without the risk of damage! The designer says that it the faux flora panels was exactly what she was envisioning and was thrilled with the detail.