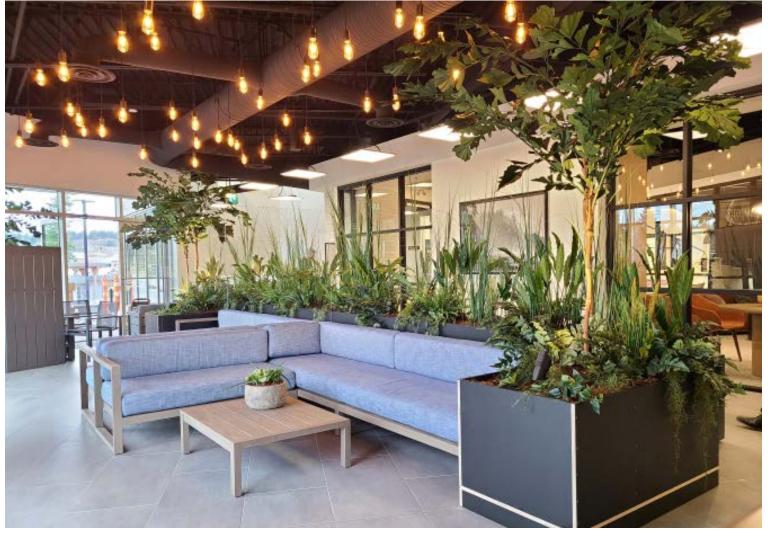

#### **FULLY UNIQUE SPACES!**

Faux plants give you the freedom to get truly creative with the spaces you have, be it at home or work. Dark corners, no windows or limited space are not a problem. Tailor the landscape to suit your design, no need to worry about the plant altering or changing over time. Faux plants are also perfect for high traffic areas around seating as they are much less susceptible to damage compared to living or preserved plants.

Plants can be used in large currations for built in planters or as subtle potted accents around your space. This completely maintenance free option has few limits, and working with our team of skilled and creative designers we will be able to create a truly unique space for you to enjoy!