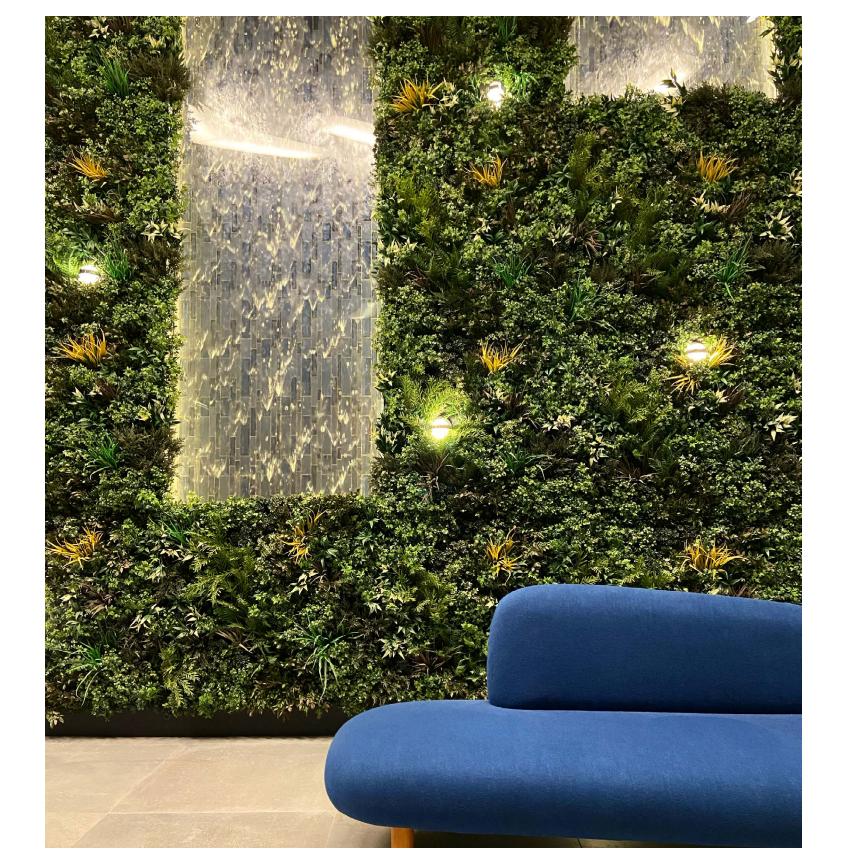

# BEAUTIFULLY CURATED FOR A UNIQUE DESIGN!

Faux Flora panels can be easily cut to perfectly fit your space. The extra plant overhang beautifully hugs surrounding elements creating a fully integrated look.

The designer for this residential apartment development was looking for a perfect solution to add maintenance free greenery to the industrial style lobby. ByNature's faux flora panels were the perfect solution as they can also be near the water features without the risk of damage! The designer says that it the faux flora panels was exactly what she was envisioning and was thrilled with the detail.