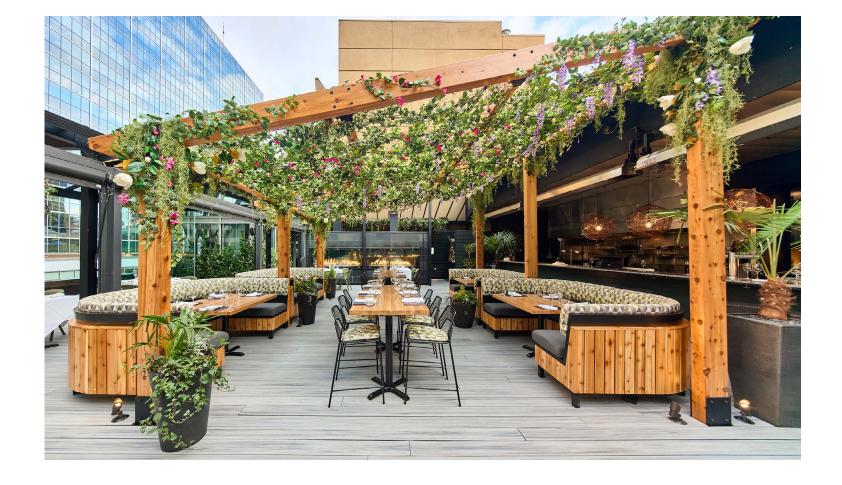

# BEAUTIFULLY CURATED FOR A UNIQUE DESIGN!

Faux Flora panels can be easily cut to perfectly fit your space. The extra plant overhang beautifully hugs surrounding elements creating a fully integrated look.

The designer for this residential apartment development was looking for a perfect solution to add maintenance free greenery to the industrial style lobby. ByNature's faux flora panels were the perfect solution as they can also be near the water features without the risk of damage! The designer says that it the faux flora panels was exactly what she was envisioning and was thrilled with the detail.