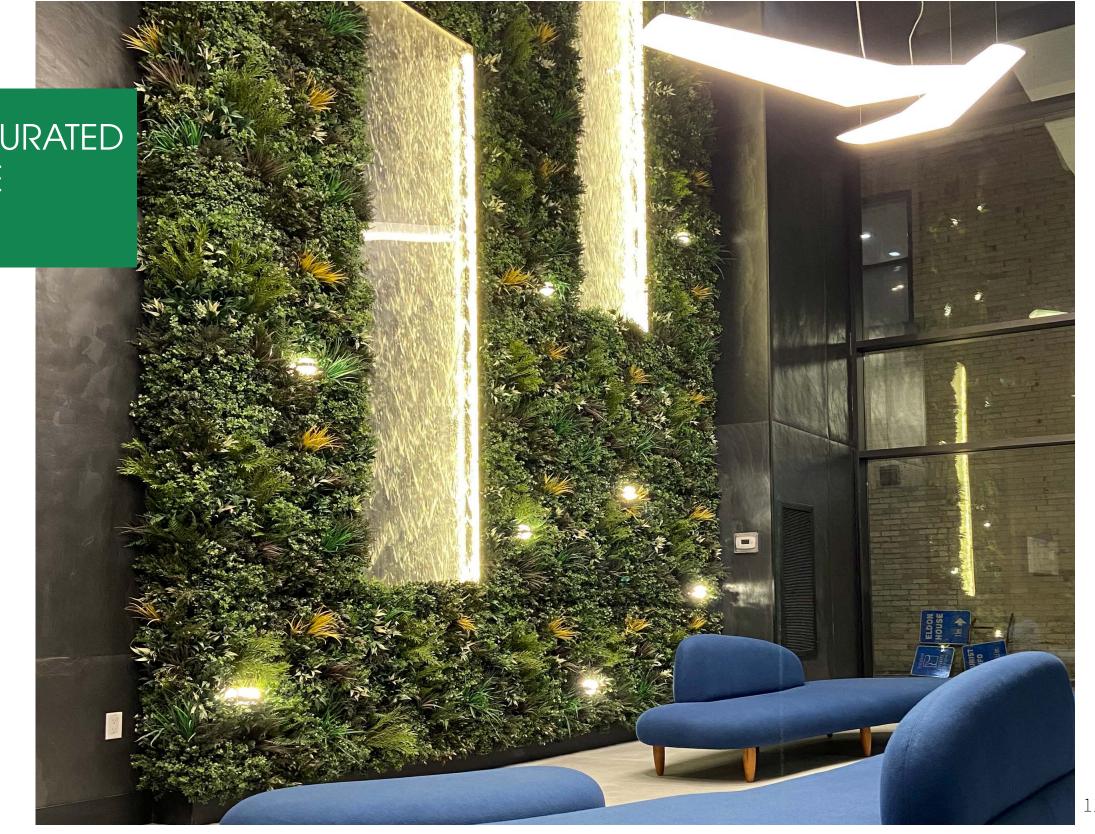

# BEAUTIFULLY CURATED FOR A UNIQUE DESIGN!

Faux Flora panels can be easily cut to perfectly fit your space. The extra plant overhang beautifully hugs surrounding elements creating a fully integrated look.

The designer for this residential apartment development was looking for a perfect solution to add maintenance free greenery to the industrial style lobby. ByNature's faux flora panels were the perfect solution as they can also be near the water features without the risk of damage! The designer says that it the faux flora panels was exactly what she was envisioning and was thrilled with the detail.