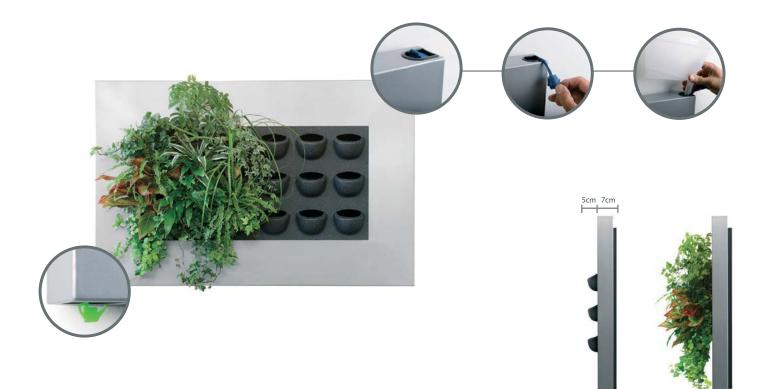

#### ByNature Import Inc.

490-1000 Parker St Vancouver, BC V6A 2H2 1.855.436.2919 info@bynaturedesign.ca

bynaturedesign.ca

LivePicture embodies innovation, design and landscaping to deliver stunning effects. The frame includes an integrated watering system with reservoir to ensures that the plants are provided with water for four to six weeks. The innovative patented construction requires no electric power. LivePicture can be easily and quickly mounted on any wall using just a few screws.

LivePicture is a stylish and space-saving solution to the use of plants in any interior environment. Rooms with limited space for plant pots will benefit from wall-mounted placement of LivePicture. LivePicture requires minimal maintenance. It uses a system of plant cassettes that are easily exchangeable. Plants can be changed with ease, for instance to reflect the season or for special occasions such as Christmas or Easter.

#### Benefits of LivePicture

- Exchangeable cassettes
- Water supply for 4 to 6 weeks
- Integrated watering system
- No electricity or pump required
- Quick and easy installation
- Smart and silent full and empty indicators