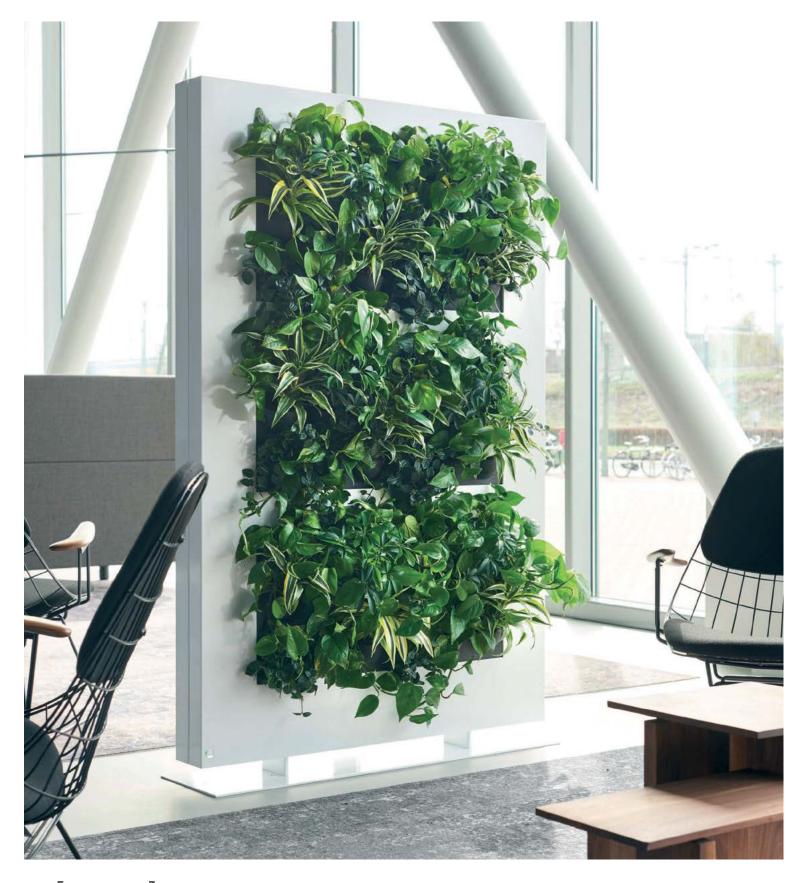

### LiveDivider<sup>®</sup> The green room divider

Mobilane's LiveDivider is a designer room divider adorned with plants on both sides. LiveDivider is perfect for dividing up rooms. It creates a more pleasant ambiance, and delivers flexibility in how a room is used. LiveDivider helps create privacy and reduces environmental noise.

#### "A green solution to more privacy"

LiveDivider consists of a modern metal frame on a sturdy fixed base. The frame has room for six cassettes of plants on either side, 12 cassettes in total. Thanks to the use of exchangeable plant cassettes, the plants can be changed easily and quickly to reflect the season or a special occasion.

The frame incorporates an integrated watering system with reservoir. This ensures that the plants are provided with water for four to six weeks. LiveDivider requires no electricity or batteries.

LiveDivider immediately gives your room a greener and healthier atmosphere. The sustainable landscaping system not only contributes to a healthy indoor climate through the absorption of carbon dioxide and polluting particles, but also creates privacy and a tranquil atmosphere.