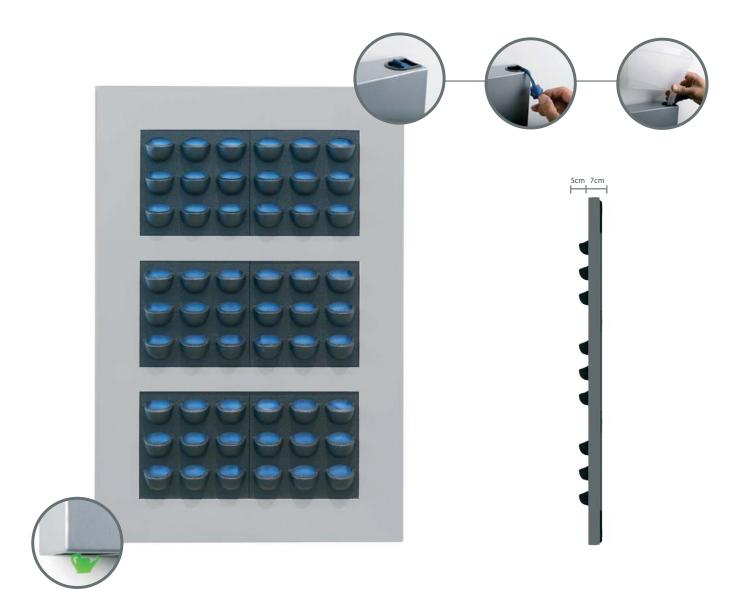

#### ByNature Import Inc.

490-1000 Parker St Vancouver, BC V6A 2H2 1.855.436.2919 info@bynaturedesign.ca

bynaturedesign.ca

LivePicture embodies innovation, design and landscaping to deliver stunning effects. The frame includes an integrated watering system with reservoir to ensures that the plants are provided with water for four to six weeks. The innovative patented construction requires no electric power. LivePicture can be easily and quickly mounted on any wall using just a few screws.

LivePicture is a stylish and space-saving solution to the use of plants in any interior environment. Rooms with limited space for plant pots will benefit from wall-mounted placement of LivePicture. LivePicture requires minimal maintenance. It uses a system of plant cassettes that are easily exchangeable. Plants can be changed with ease, for instance to reflect the season or for special occasions such as Christmas or Easter.

#### Benefits of LivePicture

- Exchangeable cassettes
- Water supply for 4 to 6 weeks
- Integrated watering system
- No electricity or pump required
- Quick and easy installation
- Smart and silent full and empty indicators