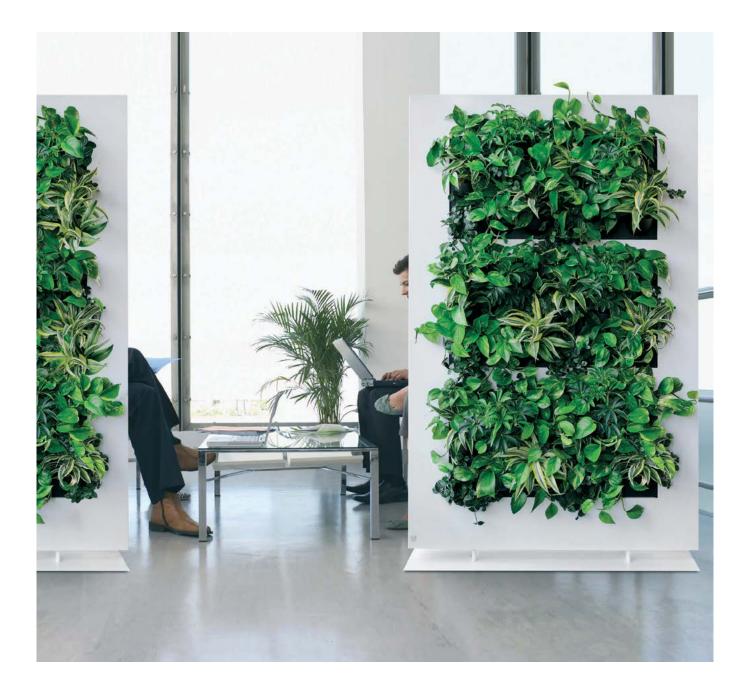

### LiveDivider<sup>®</sup> The green room divider

Mobilane's LiveDivider is a designer room divider adorned with plants on both sides. LiveDivider is perfect for dividing up rooms. It creates a more pleasant ambiance, and delivers flexibility in how a room is used. LiveDivider helps create privacy and reduces environmental noise.

#### "A green solution to more privacy"

LiveDivider consists of a modern metal frame on a sturdy fixed base. The frame has room for six cassettes of plants on either side, 12 cassettes in total. Thanks to the use of exchangeable plant cassettes, the plants can be changed easily and quickly to reflect the season or a special occasion.

The frame incorporates an integrated watering system with reservoir. This ensures that the plants are provided with water for four to six weeks. LiveDivider requires no electricity or batteries.

LiveDivider immediately gives your room a greener and healthier atmosphere. The sustainable landscaping system not only contributes to a healthy indoor climate through the absorption of carbon dioxide and polluting particles, but also creates privacy and a tranquil atmosphere.