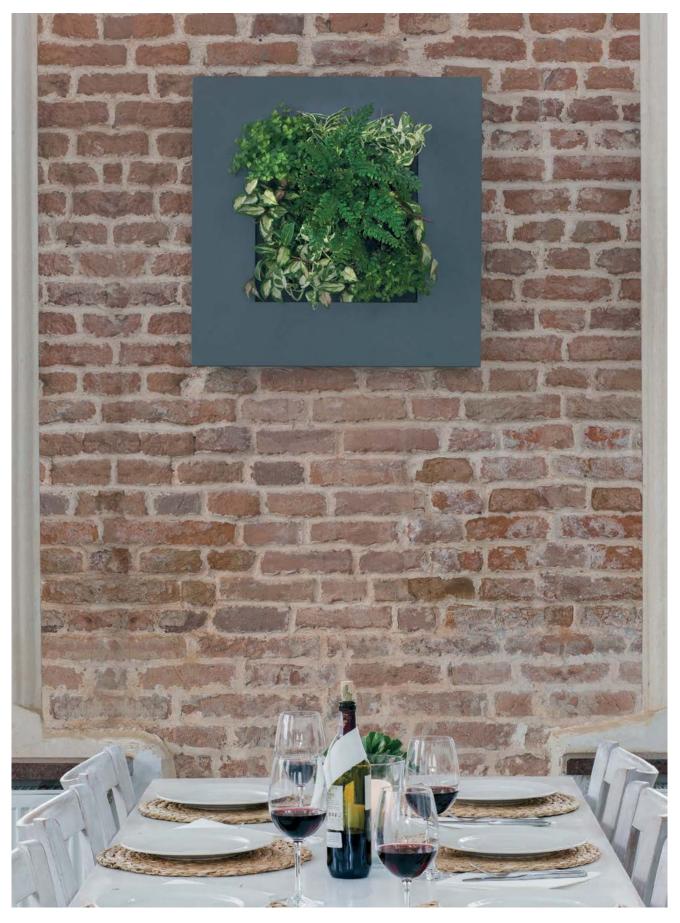

LivePicture is a stylish and space-saving solution to the use of plants in any interior environment. Rooms with limited space for plant pots will benefit from wall-mounted placement of LivePicture. LivePicture requires minimal maintenance. It uses a system of plant cassettes that are easily exchangeable. Plants can be changed with ease, for instance to reflect the season or for special occasions such as Christmas or Easter.

#### Benefits of LivePicture

- Exchangeable cassettes
- Water supply for 4 to 6 weeks
- Integrated watering system
- No electricity or pump required
- Quick and easy installation
- Smart and silent full and empty indicators

- Can be personalised
- Exchangeable frame
- Modern design
- Improves the room's acoustics
- Contributes to a healthy indoor climate through
- oxygen production and fine-dust capture