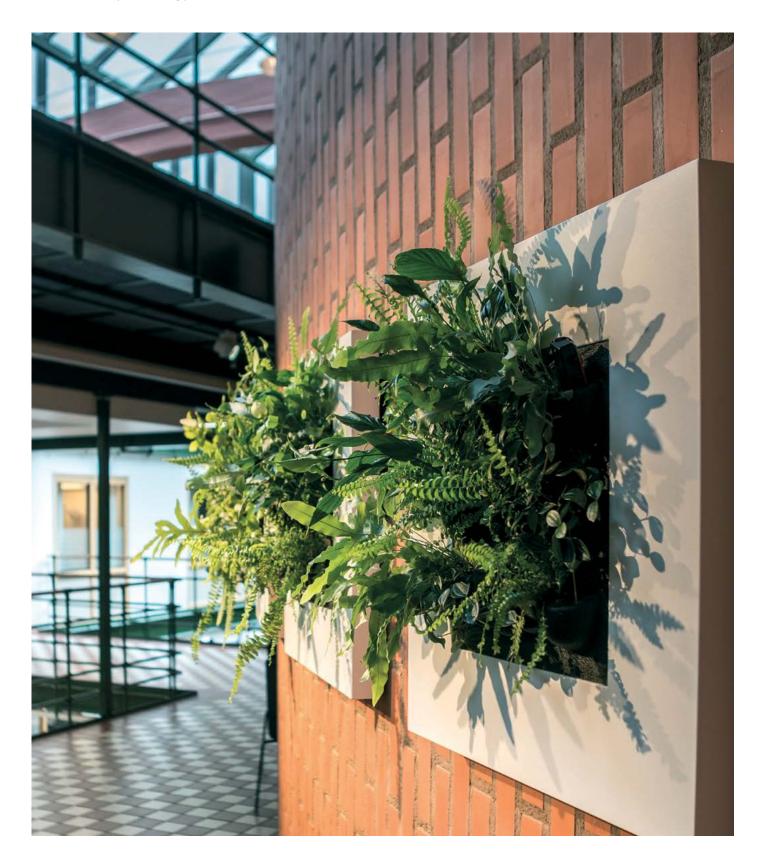

LivePicture is a stylish and space-saving solution to the use of plants in any interior environment. Rooms with limited space for plant pots will benefit from wall-mounted placement of LivePicture. LivePicture requires minimal maintenance. It uses a system of plant cassettes that are easily exchangeable. Plants can be changed with ease, for instance to reflect the season or for special occasions such as Christmas or Easter.

#### Benefits of LivePicture

- Exchangeable cassettes
- Water supply for 4 to 6 weeks
- Integrated watering system
- No electricity or pump required
- Quick and easy installation
- Smart and silent full and empty indicators

- Can be personalised
- Exchangeable frame
- Modern design
- Improves the room's acoustics
- Contributes to a healthy indoor climate through
- oxygen production and fine-dust capture