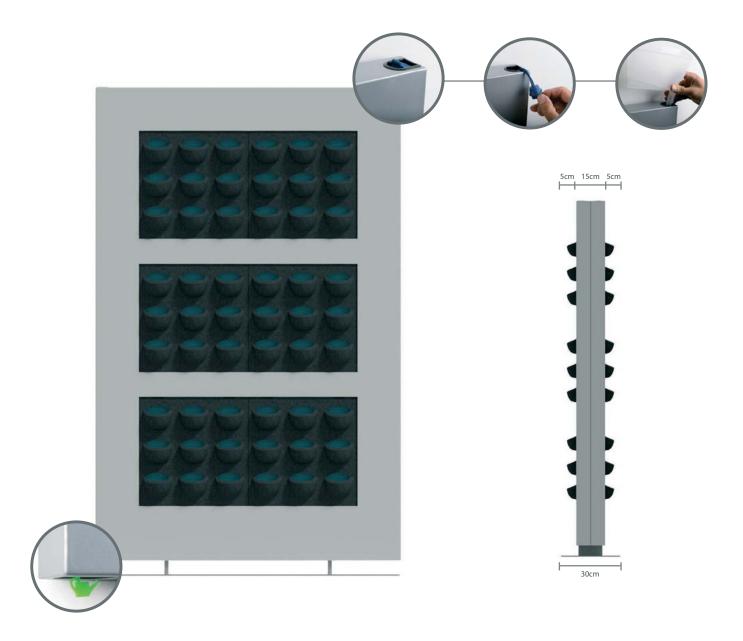

#### "A green solution to more privacy"

LiveDivider consists of a modern metal frame on a sturdy fixed base. The frame has room for six cassettes of plants on either side, 12 cassettes in total. Thanks to the use of exchangeable plant cassettes, the plants can be changed easily and quickly to reflect the season or a special occasion.

#### Specifications of LiveDivider

| Product     | Size (w x h x d)  | Number of cassettes | Weight (empty) | Volume (litres) |
|-------------|-------------------|---------------------|----------------|-----------------|
| LiveDivider | 112 x 180 x 15 cm | 12                  | 128 kg         | 77 ltr          |
|             |                   |                     |                |                 |
|             |                   |                     |                |                 |
|             |                   |                     |                |                 |
|             |                   |                     |                |                 |