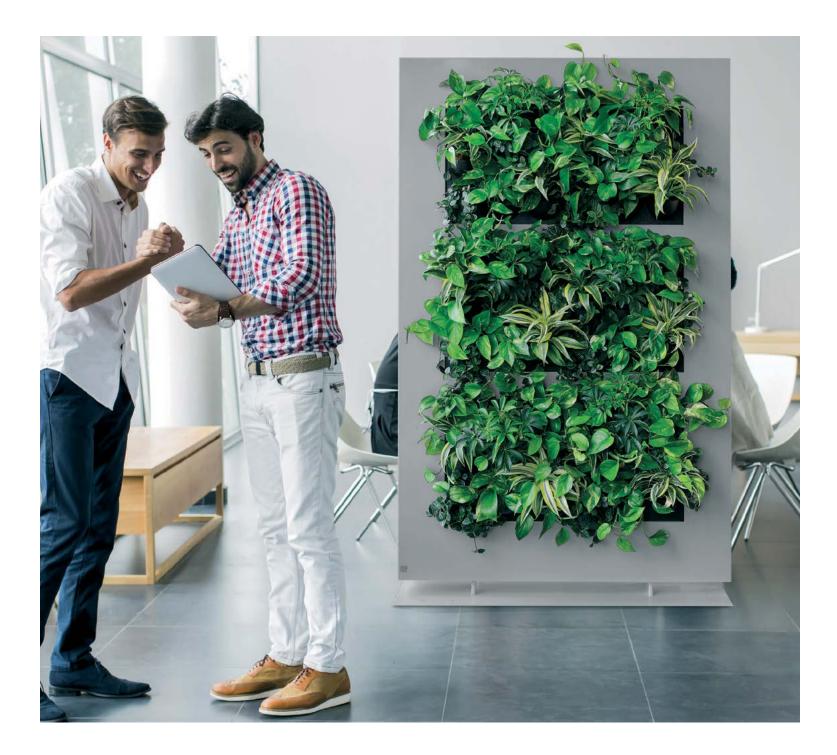

### LiveDivider<sup>®</sup> The green room divider

Mobilane's LiveDivider is a designer room divider adorned with plants on both sides. LiveDivider is perfect for dividing up rooms. It creates a more pleasant ambiance, and delivers flexibility in how a room is used. LiveDivider helps create privacy and reduces environmental noise.

#### "A green solution to more privacy"

LiveDivider consists of a modern metal frame on a sturdy fixed base. The frame has room for six cassettes of plants on either side, 12 cassettes in total. Thanks to the use of exchangeable plant cassettes, the plants can be changed easily and quickly to reflect the season or a special occasion.