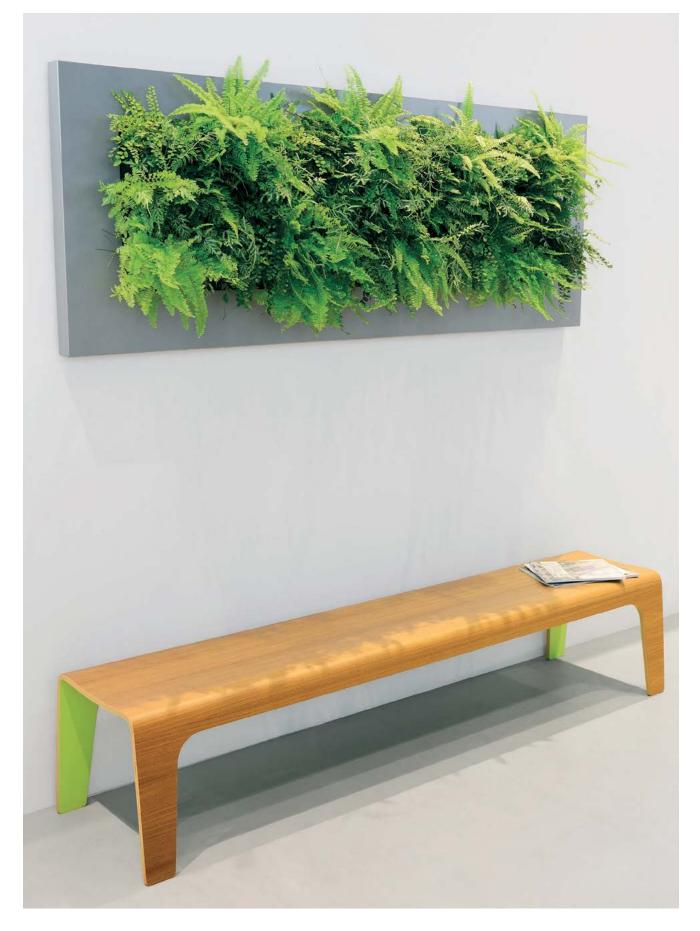

y. Scientific research has shown that anyone who spends more than four hours per day in a room with plants will find it more pleasant and will be demonstrably more productive.

LivePicture is a stylish and space-saving solution to the use of plants in any interior environment. Rooms with limited space for plant pots will benefit from wall-mounted placement of LivePicture. LivePicture requires minimal maintenance. It uses a system of plant cassettes that are easily exchangeable. Plants can be changed with ease, for instance to reflect the season or for special occasions such as Christmas or Easter.



In darker rooms, we advise additional daylight lamps to be installed: see LiveSpectrum

#### LivePicture 1



BYNATURE]

#### LivePicture 2



LivePicture 3



BYNATURE ]

#### LivePicture 4





#### Specifications of LivePicture 1, 2, 3, 4

| Product       | Size (w x h x d) | Number of cassettes | Weight (empty) | Volume (litres) |
|---------------|------------------|---------------------|----------------|-----------------|
| LivePicture 1 | 72 x 72 x 7 cm   | 1                   | 12,0 kg        | 14 ltr          |
| LivePicture 2 | 112 x 72 x 7 cm  | 2                   | 16,6 kg        | 19 ltr          |
| LivePicture 3 | 152 x 72 x 7 cm  | 3                   | 21,1 kg        | 24 ltr          |
| LivePicture 4 | 192 x 72 x 7 cm  | 4                   | 25,5 kg        | 29 ltr          |



LivePicture 1



LivePicture 2



LivePicture 3



LivePicture 4

#### Available Colours



Other (RAL) colours and personalisation with own logo, design or photo are possible on req