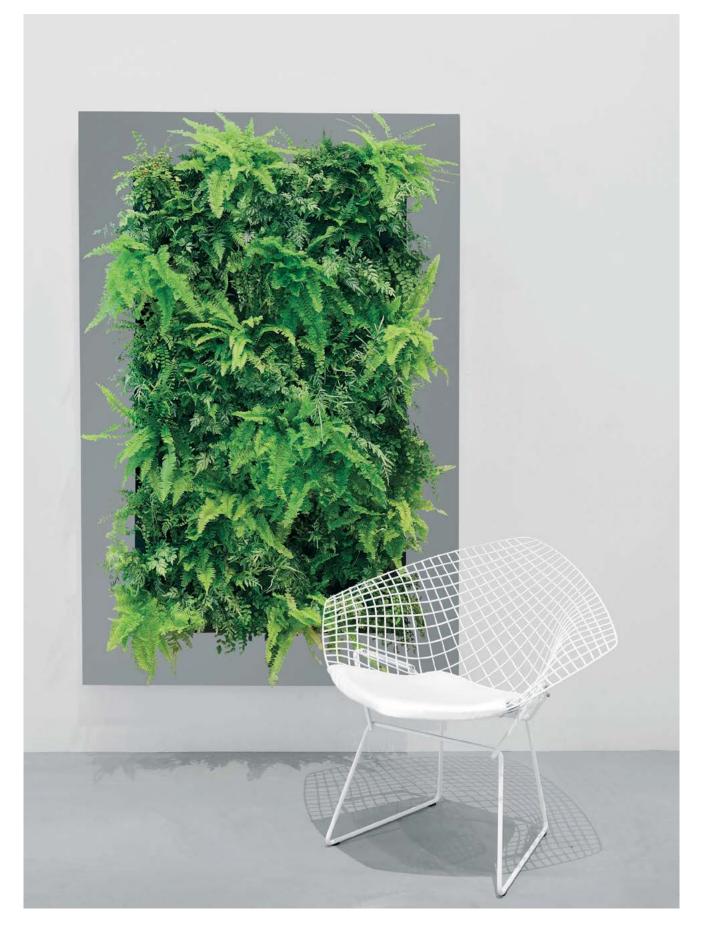

### LIVE SYSTEMS LIVING FRAMES AND WALLS

#### ByNature Import Inc.

490-1000 Parker St Vancouver, BC V6A 2H2 1.855.436.2919 info@bynaturedesign.ca

bynaturedesign.ca

LivePicture embodies innovation, design and landscaping to deliver stunning effects. The frame includes an integrated watering system with reservoir to ensures that the plants are provided with water for four to six weeks. The innovative patented construction requires no electric power. LivePicture can be easily and quickly mounted on any wall using just a few screws.

LivePicture is a stylish and space-saving solution to the use of plants in any interior environment. Rooms with limited space for plant pots will benefit from wall-mounted placement of LivePicture. LivePicture requires minimal maintenance. It uses a system of plant cassettes that are easily exchangeable. Plants can be changed with ease, for instance to reflect the season or for special occasions such as Christmas or Easter.