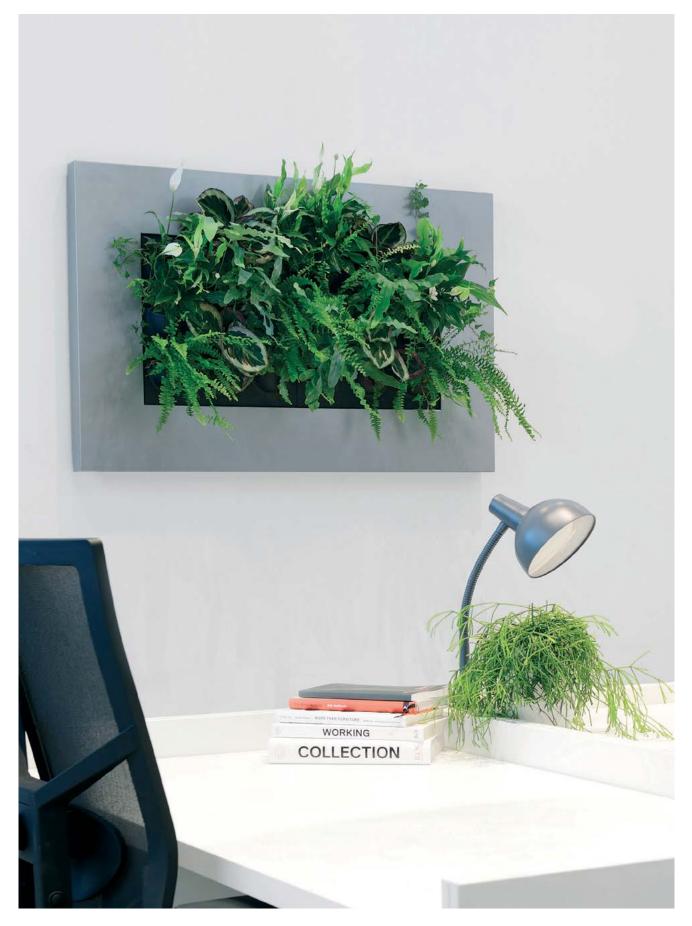

#### ByNature Import Inc.

490-1000 Parker St Vancouver, BC V6A 2H2 1.855.436.2919 info@bynaturedesign.ca

bynaturedesign.ca

LivePicture embodies innovation, design and landscaping to deliver stunning effects. The frame includes an integrated watering system with reservoir to ensures that the plants are provided with water for four to six weeks. The innovative patented construction requires no electric power. LivePicture can be easily and quickly mounted on any wall using just a few screws.

LivePicture is a stylish and space-saving solution to the use of plants in any interior environment. Rooms with limited space for plant pots will benefit from wall-mounted placement of LivePicture. LivePicture requires minimal maintenance. It uses a system of plant cassettes that are easily exchangeable. Plants can be changed with ease, for instance to reflect the season or for special occasions such as Christmas or Easter.

#### LivePicture 1

BYNATURE]