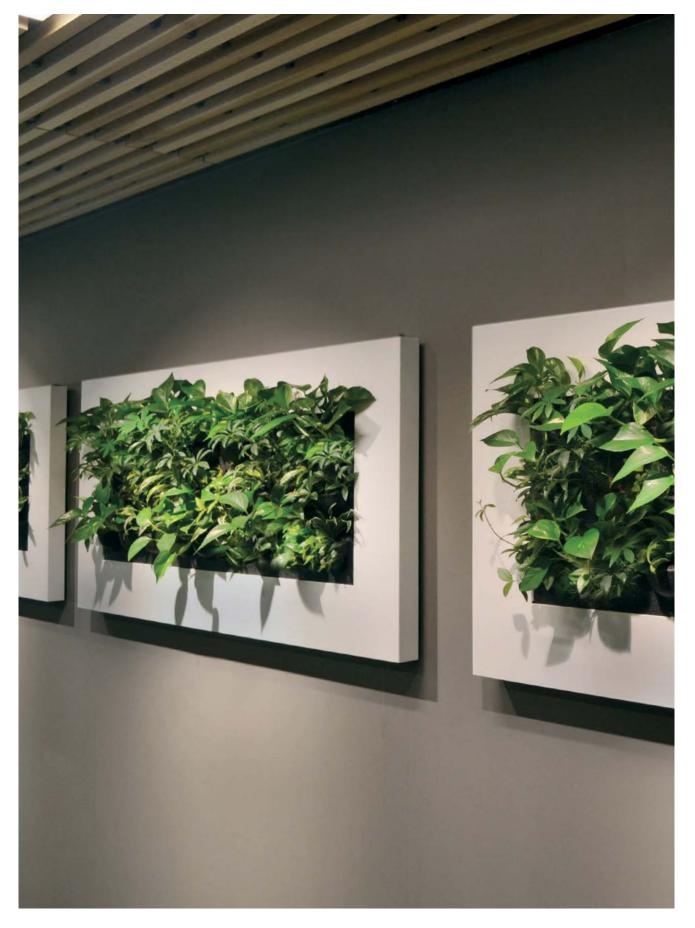

ositive effect on relative humidity. Scientific research has shown that anyone who spends more than four hours per day in a room with plants will find it more pleasant and will be demonstrably more productive.

LivePicture is a stylish and space-saving solution to the use of plants in any interior environment. Rooms with limited space for plant pots will benefit from wall-mounted placement of LivePicture. LivePicture requires minimal maintenance. It uses a system of plant cassettes that are easily exchangeable. Plants can be changed with ease, for instance to reflect the season or for special occasions such as Christmas or Easter.



In darker rooms, we advise additional daylight lamps to be installed: see LiveSpectrum

#### LivePicture 1



BYNATURE]

#### LivePicture 2



LivePicture 3



BYNATURE ]

#### LivePicture 4





#### Specifications of LivePicture 1, 2, 3, 4

| Product       | Size (w x h x d) | Number of cassettes | Weight (empty) | Volume (litres) |
|---------------|------------------|---------------------|----------------|-----------------|
| LivePicture 1 | 72 x 72 x 7 cm   | 1                   | 12,0 kg        | 14 ltr          |
| LivePicture 2 | 112 x 72 x 7 cm  | 2                   | 16,6 kg        | 19 ltr          |
| LivePicture 3 | 152 x 72 x 7 cm  | 3                   | 21,1 kg        | 24 ltr          |
| LivePicture 4 | 192 x 72 x 7 cm  | 4                   | 25,5 kg        | 29 ltr          |



LivePicture 1



LivePicture 2



LivePicture 3



LivePicture 4

#### Available Colours



Other (RAL) colours and personalisation with own logo, d