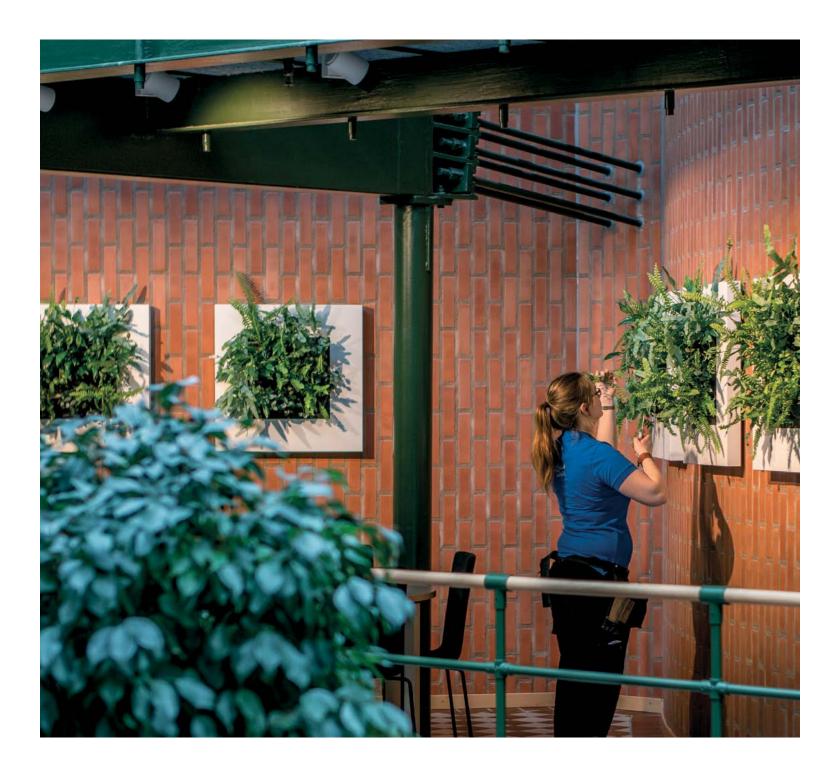

LivePicture is a stylish and space-saving solution to the use of plants in any interior environment. Rooms with limited space for plant pots will benefit from wall-mounted placement of LivePicture. LivePicture requires minimal maintenance. It uses a system of plant cassettes that are easily exchangeable. Plants can be changed with ease, for instance to reflect the season or for special occasions such as Christmas or Easter.

#### Benefits of LivePicture

- Exchangeable cassettes
- Water supply for 4 to 6 weeks
- Integrated watering system
- No electricity or pump required
- Quick and easy installation
- Smart and silent full and empty indicators