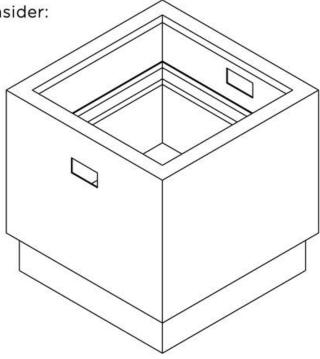

In addition to size, shape and color, you're able to fully tailor your planter to your imagination.

Here are a few options to consider:

- Bottom Kick
- Castors
- Drainage Pan
- Lighting
- Electrical Boxes
- Speakers
- Cutouts
- Engraving
- Trellis
- Doors
- Insulation
- False Bottoms
- Internal Shelves