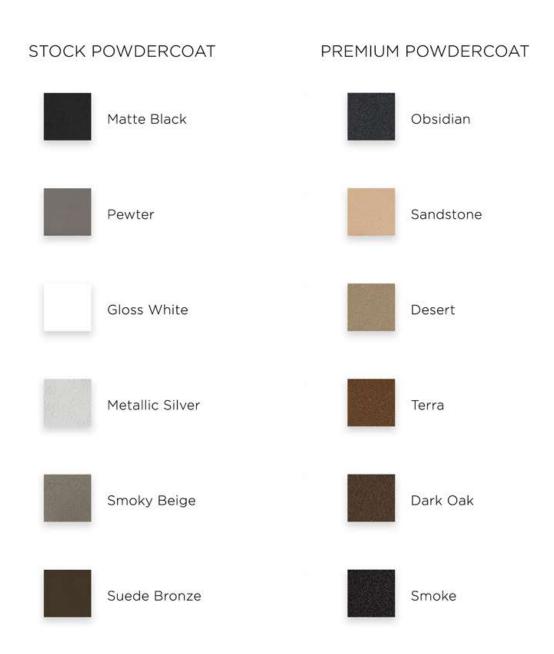

#### COLOR OPTIONS

All of our powdercoat colors are not limited to these 12.

If you have a specific color in mind, send us the RAL

color code and we will powdercoat it.

Finish colors shown are for representation purposes only. Actual product finishes may vary.