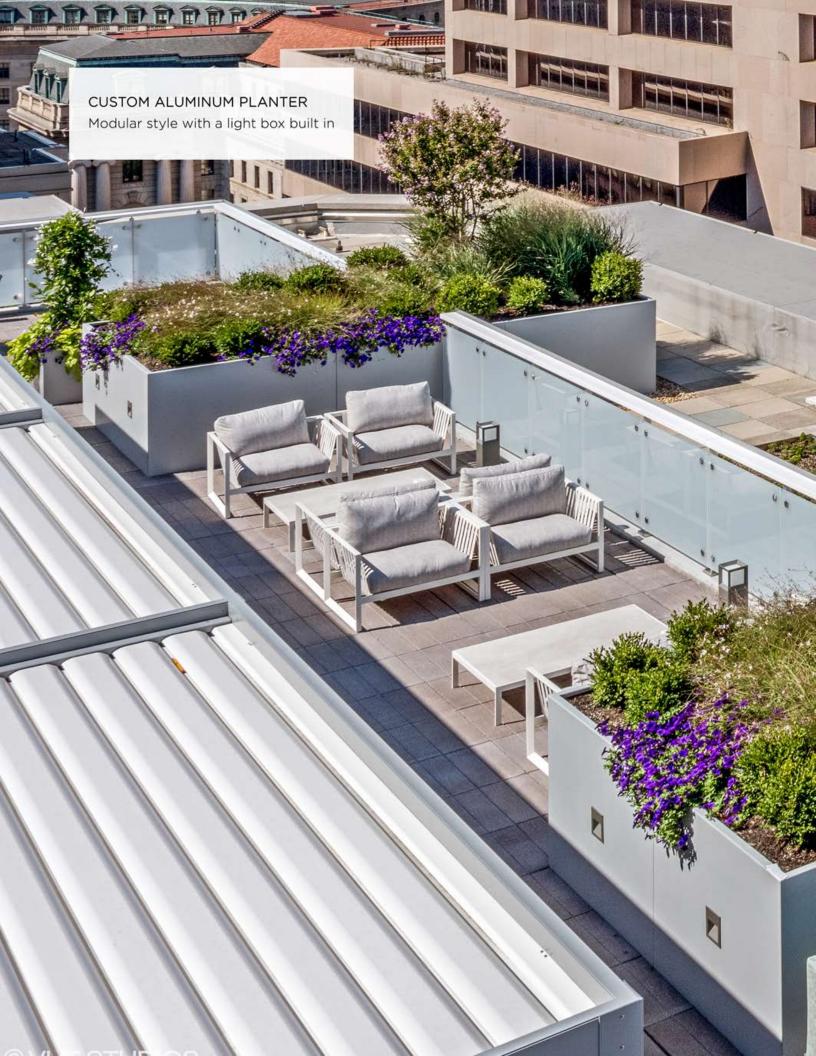

### **CUSTOM PLANTERS**

We offer a large selection of indoor and outdoor modern planters for professional landscape design and beyond.

Through our materials knowledge we can confidently design and manufacture planters made from aluminum and corten steel. We offer all of our customers an exclusive timeline that includes a 12-day turnaround option (within a limited project scale).

In addition to size, shape and color, you're able to fully tailor your planter to your imagination.

Here are a few options to consider:

- Bottom Kick
- Castors
- Drainage Pan
- Lighting
- Electrical Boxes
- Speakers
- Cutouts
- Engraving
- Trellis
- Doors
- Insulation
- False Bottoms
- Internal Shelves