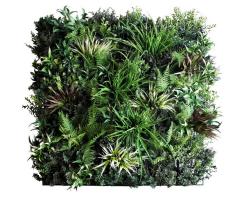

#### **FAUX FLORA**

- 4x panel styles available
- Each panel measures 35.45 x 35.45" (900mm x 900mm)
- The panels can be cut to fit bespoke areas
- Fire and UV solar weather tested foliage
- Light weight aerated system
- No maintenance

**ALL GREEN** 

TND - 30

DESIGNER LAVENDER

TND - 34

ByNature Faux panels are beautiful curated to use ultrarealistic foliage to create a completely natural looking green wall.

The green wall panels feature plants at varying heights to create a rich colour and texture throughout the wall.