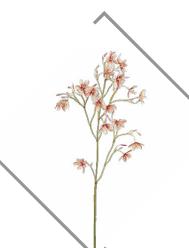

damaged. They are great for adding a pop of green and colour to you high traffic areas.



#### **AEONIUM BLACK**

FS 33-0G16172-BU // Height: 8"



FSF AR-135790 // Height: 9"



### **AIR GRASS**

FS 33-0G18465-GR-WH// Height: 7"

#### **ALOE BUSH**

FS 33-00P7329-GR-BR // Height: 11"





#### ALOE STRING

SF A-175650 // Length: 23"

### **BOUGAINVILLEA BUSH**

SF P-4590 // Lenght: 22"



#### **BOUGAINVILLEA PICK**

SF P-750W // Height: 28"

### **BOUGAINVILLEA STEM**

SF P-13105(0,5) // Height: 44"





## DOGWOOD SPRAY

SF P-181850 // Height: 36"



FS 33-0G16952-GY-GR // Height: 8"



# FS

#### **ESCHEVERIA RUNYONII**

FS 33-0G17747 - CG // Height: 6.5"



FSF PR-120980 // Length: 28"





#### LAVENDER

SF A-121585 // Height: 24"

### MAGNOLIA SPRAY

CBA P-0590 // Height: 31"





#### ORCHID CATTLEYA

SF P-60610 // Height: 26"

## ORCHID MAUVE STEM

SF P-140590 // Height: 20"





#### ORCHID STEM LARGE

SF P-11065(0,2,4,6) // Height: 38"



SF P-16039(0,2,4,6) // Height: 31"



## SCABIOSA SPRAY

FS 29-0S31209-BR-GR // Height: 22"



SF A-7100 // Height: 7"



#### **TILLANDSIA**

SFA-160590) // Height: 12"

#### TILLANDSIA IONANTHA

FS 29-0S31209-BR-GR // Height: 22"



#### WISTERIA BRANCH

SF P-745P // Length: 35"



SF P-7270 // Length: 72"









## TREES AND POTTED PLANTS

#### WHY FAUX TREES?

Liven up your space with a maintenance free tree. Live trees require a lot of light an water to thrive and look their best, and for some spaces that is not an easy option. So pick an easy option by opting for a beautiful faux tree. The trees and plants come in a v