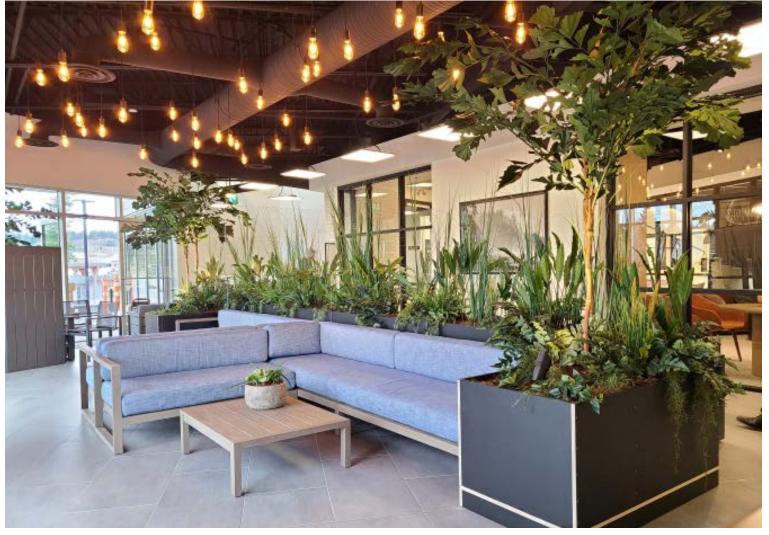

## TREES AND POTTED PLANTS

#### WHY FAUX TREES?

Liven up your space with a maintenance free tree. Live trees require a lot of light an water to thrive and look their best, and for some spaces that is not an easy option. So pick an easy option by opting for a beautiful faux tree. The trees and plants come in a variety of different shapes, species and sizes to best fit your space! They are light weight and branches can be manually manipulated to so you can find the arrangement that works best for you!