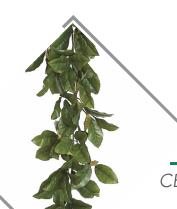

ion of faux plants ensures you will have a truly unique installation in you space. These zero maintenance plants are suitable for indoor and outdoor use and options are available with UV and IFR ratings.



### ASPARAGUS BUSH

PUVF A-110505 // Length: 60"



CBA A-183120 // Length: 56"



### CITRONELLA BUSH

SF P-3495 // Length: 30"



SF P-80930 // Length: 31"





#### GRAPE LEAF GARLAND

SF P-2330 // Length: 72"

### **HEMLOCK SPRAY**

NN A-192280 // Length: 30.5"



#### **HOYA BUSH**

SF A-175640 // Length: 26"



SF A-181770 // Length: 42"





#### IVY ENGLISH

SF P-102000 // Length: 30"

#### **IVY MAPLE**

SF P-80180 // Length: 28"



## IVY SAGE

SF P-15730 // Length: 48"

#### **IVY VINE**

SF P-1080360 // Length: 57"





NN A-191740// Length:30"



SF A-82010 // Length: 33"



### MAGNOLIA GARLAND

CBA P-112615 // Length: 72"

#### MICROPHYLLA BUSH

FSF AR-191330 // Length: 41"







#### PEPEROMIA BUSH

SF P-82310 // Length: 33"



SF P-120900// Length: 30"



#### PHILODENDRON MINI

SF P-153530// Length: 48"



SF P-141310 // Length: 42"





#### POTHOS GOLDEN

SF P-120895 // Length: 48"



SF A-181740 // Length: 38"



SF A-161435 // Length: 24"

#### SPANISH MOSS VINE

FSF AR-102170 // Length: 27"





Faux plant options are endless! Haven't found what youre looking for, and want additional options? Please contact your sales representitive!







## PLANT SPRAYS, LEAVES, FERNS & GRASSES

#### **FULLY UNIQUE SPACES!**

Faux plants give you the freedom to get truly creative with the spaces you have, be it at home or work. Dark corners, no windows or limit