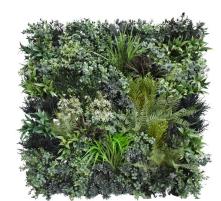

ce



**ALL GREEN** 

TND - 30

DESIGNER LAVENDER

TND - 34

ByNature Faux panels are beautiful curated to use ultrarealistic foliage to create a completely natural looking green wall.

The green wall panels feature plants at varying heights to create a rich colour and texture throughout the wall.

The panels also feature various different shades of greens to emulate new growths and different species.

The planting patterns interconnect naturally, and effectively eliminate visible vertical and horizontal joints.







#### LUSH GREEN PLUS YELLOW

TND - 04



#### **LUXURY WHITE**

TND - 05

ByNature's Faux
Flora panels' light
weight grid system
makes installation
stress free with
their tested anchor
system. Install the
anchors right to the
walls and simply
click the panels into
place!





## **DESIGNER WALL**

TND - 38



Plants can be manually manipulated for your taste!



Different species for a dense and natural planting



Variety of colours and textures

Samples Available Upon Request!

# BEAUTIFULLY CURATED FOR A UNIQUE DESIGN!

Faux Flora panels can be easily cut to perfectly fit your space. The extra plant overhang beautifully hugs surrounding elements creating a fully integrated look.

The designer for this residential apartment development was looking for a perfect solution to add maintenance free greenery to the industrial style lobby. ByNature's faux flora panels were the perfect solution as they can also be near the water features without the risk of damage! The designer says that it the faux flora panels was exactly what she was envisioning and was thrilled