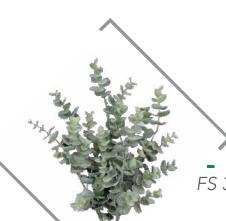

design, no need to worry about the plant altering or changing over time. Faux plants are also perfect for high traffic areas around seating as they are much less susceptible to damage compared to living or preserved plants.

Plants can be used in large currations for built in planters or as subtle potted accents around your space. This completely maintenance free option has few limits, and working with our team of skilled and creative designers we will be able to create a truly unique space for you to enjoy!



#### **AGLAONEMA**

SF PR-556 // Height: 27"



FSF P-530 // Height: 26"



# SF P-17

#### BROMELIAD LEAF BUSH

SF P-173630 // Height: 15"

#### **BROMELIAD**

AF P-0485 // Height: 21"





#### **CORDYLINE**

SF P-100980 // Height: 32"

## DRACAENA HEAD

SF P-4910 // Height: 16"



#### **EUCALYPTUS DUSTY**

FS 33-0G19164-CG // Height: 16.5"

#### **EUCALYPTUS POWDERED**

FS 33-0G19318-BU-GR // Height: 17"





#### **EUCALYPTUS SPRAY**

NTSF A-191900 // Height: 23"



SF P-180540 // Height: 18"



#### FERN BUTTER

SF P-130470 // Width: 33"

#### FERN FISHTAIL

SF P-3580 // Height: 29"





#### FERN MAIDENHAIR

AF P-1610 // Height: 23"

### FICUS ALII BRANCH

AF P-7110 // Height:26"



## **GRASS BAHIA**

PUVF A-123045 // Height: 18"



FSF A-2300 // Height: 27"





#### **GRASS INDIAN**

FSF A-90225 // Height: 30"



FSF A-100750 // Height: 71"





#### **OLIVE BRANCH**

FSF PR-2201// Height: 23"

#### PALM CYCAS

PUVF A-019// Height: 36"





#### PHILODENDRON LEAF

AF PR-87140 // Height: 37"

### SPATHIPHYLLUM BUSH

SF P-1460 // Height: 14"



## SPIDER PLAN