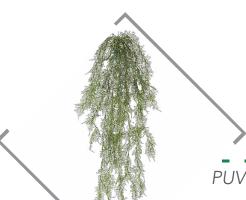

s perfectly and like real plants, have a positive impact on the way people feel in a space. When living or preserved plants do not work in a space because of indoor environmental conditions, these exquisite faux plants become the best option. Faux plants are also perfect for outdoor use as they are weather resistant and more durable that living or preserved plants!

#### ARTISTICALLY CURATED FOR YOU!

ByNature's faux ceiling and planter installations are a beautiful way to add cascading greenery from above, without the natural limitations of our live or preserved products. The wide selection of faux plants ensures you will have a truly unique installation in you space. These zero maintenance plants are suitable for indoor and outdoor use and options are available with UV and IFR ratings.



### ASPARAGUS BUSH

PUVF A-110505 // Length: 60"



CBA A-183120 // Length: 56"



### CITRONELLA BUSH

SF P-3495 // Length: 30"



SF P-80930 // Length: 31"





#### GRAPE LEAF GARLAND

SF P-2330 // Length: 72"

### **HEMLOCK SPRAY**

NN A-192280 // Length: 30.5"



#### **HOYA BUSH**

SF A-175640 // Length: 26"



SF A-181770 // Length: 42"





#### IVY ENGLISH

SF P-102000 // Length: 30"

#### **IVY MAPLE**

SF P-80180 // Length: 28"



## IVY SAGE

SF P-15730 // Length: 48"

#### **IVY VINE**

SF P-1080360 // Length: 57"





NN A-191740// Length:30"



SF A-82010 // Length: 33"



### MAGNOLIA GARLAND

CBA P-112615 // Length: 72"

#### MICROPHYLLA BUSH

FSF AR-191330 // Length: 41"







#### PEPEROMIA BUSH

SF P-82310 // Length: 33"



SF P-120900// Length: 30"



#### PHILODEND