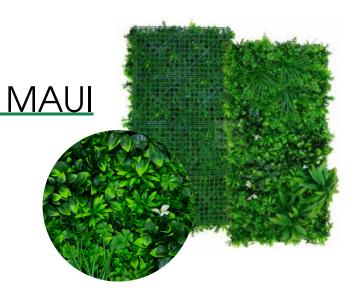

## FAUX FLORA & FENCE SCREEN

6 Faux Flora
All Green
Designer Lavender
8 Lush Green Plus Yellow
Luxury White
Designer Wall
12 Fence Screen

13 Rainforest
Maui
Kauai