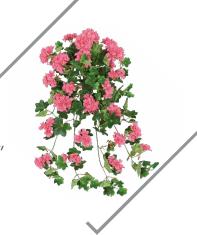

### **BOUGAINVILLEA BUSH**

SF P-4590 // Lenght: 22"

#### **BOUGAINVILLEA PICK**

SF P-750W // Height: 28"

### **BOUGAINVILLEA STEM**

SF P-13105(0,5) // Height: 44"