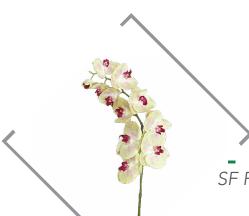

IUM BLACK**

FS 33-0G16172-BU // Height: 8"



FSF AR-135790 // Height: 9"



### **AIR GRASS**

FS 33-0G18465-GR-WH// Height: 7"

#### **ALOE BUSH**

FS 33-00P7329-GR-BR // Height: 11"





#### ALOE STRING

SF A-175650 // Length: 23"

### **BOUGAINVILLEA BUSH**

SF P-4590 // Lenght: 22"



#### **BOUGAINVILLEA PICK**

SF P-750W // Height: 28"

### **BOUGAINVILLEA STEM**

SF P-13105(0,5) // Height: 44"





## DOGWOOD SPRAY

SF P-181850 // Height: 36"



FS 33-0G16952-GY-GR // Height: 8"



# FS

#### **ESCHEVERIA RUNYONII**

FS 33-0G17747 - CG // Height: 6.5"



FSF PR-120980 // Length: 28"





#### LAVENDER

SF A-121585 // Height: 24"

### MAGNOLIA SPRAY

CBA P-0590 // Height: 31"





#### ORCHID CATTLEYA

SF P-60610 // Height: 26"

## ORCHID MAUVE STEM

SF P-140590 // Height: 20"





#### ORCHID STEM LARGE

SF P-11065(0,2,4,6) // Height: 38"



SF P-16039(0,2,4,6) // Height: 31"



## SCABIOSA SPRAY

FS 29-0S31209-BR-GR // Height: 22"



SF A-7100 // Height: 7"



#### **TILLANDSIA**

SFA-160590) // Height: 12"

#### TILLANDSIA IONANTHA

FS 29-0S31209-BR-GR // Height: 22"



#### WISTERIA BRANCH

SF P-745P // Length: 35"



SF P-7270 // Length: 72"









## TREES AND POTTED PLANTS

#### WHY FAUX TREES?

Liven up your space with a maintenance free tree. Live trees require a lot of light an water to thrive and look their best, and for some spaces that is not an easy option. So pick an easy option by opting for a beautiful faux tree. The trees and plants come in a variety of different shapes, species and sizes to best fit your space! They are light weight and branche