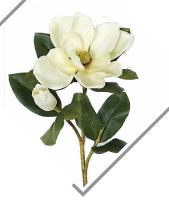

ly damaged. They are great for adding a pop of green and colour to you high traffic areas.



#### **AEONIUM BLACK**

FS 33-0G16172-BU // Height: 8"



FSF AR-135790 // Height: 9"



### **AIR GRASS**

FS 33-0G18465-GR-WH// Height: 7"

#### **ALOE BUSH**

FS 33-00P7329-GR-BR // Height: 11"





#### ALOE STRING

SF A-175650 // Length: 23"

### **BOUGAINVILLEA BUSH**

SF P-4590 // Lenght: 22"



#### **BOUGAINVILLEA PICK**

SF P-750W // Height: 28"

### **BOUGAINVILLEA STEM**

SF P-13105(0,5) // Height: 44"





## DOGWOOD SPRAY

SF P-181850 // Height: 36"



FS 33-0G16952-GY-GR // Height: 8"



# FS

#### **ESCHEVERIA RUNYONII**

FS 33-0G17747 - CG // Height: 6.5"



FSF PR-120980 // Length: 28"





#### LAVENDER

SF A-121585 // Height: 24"

### MAGNOLIA SPRAY

CBA P-0590 // Height: 31"





#### ORCHID CATTLEYA

SF P-60610 // Height: 26"

## ORCHID MAUVE STEM

SF P-140590 // Height: 20"





#### ORCHID STEM LARGE

SF P-11065(0,2,4,6) // Height: 38"



SF P-16039(0,2,4,6) // Height: 31"



## SCABIOSA SPRAY

FS 29-0S31209-BR-GR // Height: 22"



SF A-7100 // Height: 7"



#### **TILLANDSIA**

SFA-160590) // Height: 12"

#### TILLANDSIA IONANTHA

FS 29-0S31209-BR-GR // Height: 22"



#### WISTERIA BRANCH

SF P-745P // Length: 35"



SF P-7270 // Length: 72"









## TREES AND POTTED PLANTS

#### WHY FAUX TREES?

Liven up your space with a maintenance free tree. Live trees require a lot of light an water to thrive and look their best, and for some spaces that is not an easy option. So pick an easy option by opting for a beautiful faux tree. The trees and plants come in a