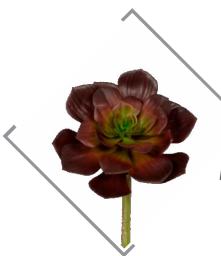

#### **AEONIUM BLACK**

FS 33-0G16172-BU // Height: 8"

FSF AR-135790 // Height: 9"