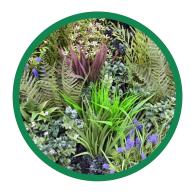

e a completely natural looking green wall.

The green wall panels feature plants at varying heights to create a rich colour and texture throughout the wall.

The panels also feature various different shades of greens to emulate new growths and different species.

The planting patterns interconnect naturally, and effectively eliminate visible vertical and horizontal joints.







#### LUSH GREEN PLUS YELLOW

TND - 04



#### **LUXURY WHITE**

TND - 05

ByNature's Faux
Flora panels' light
weight grid system
makes installation
stress free with
their tested anchor
system. Install the
anchors right to the
walls and simply
click the panels into
place!





## **DESIGNER WALL**

TND - 38



Plants can be manually manipulated for your taste!



Different species for a dense and natural planting



Variety of colours and textures

Samples Available Upon Request!

# BEAUTIFULLY CURATED FOR A UNIQUE DESIGN!

Faux Flora panels can be easily cut to perfectly fit your space. The extra plant overhang beautifully hugs surrounding elements creating a fully integrated look.

The designer for this residential apartment development was looking for a perfect solution to add maintenance free greenery to the industrial style lobby. ByNature's faux flora panels were the perfect solution as they can also be near the water features without the risk of damage! The designer says that it the faux flora panels was exactly what she was envisioning and was thrilled with the detail.



#### FENCE SCREEN

- 5 per box/28 sqft
- Each panel measures 20 x 40" (500mm x 1010mm)
- The panels can be cut to fit bes