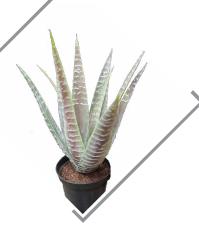

t selection of faux flowers and succulents! From stems, to garlands and sprays, we have flowers available for you in all different shapes, colours and sizes! Your flowers will always be perfect and fully bloomed and will make any space feel like a beautiful garden paradise.

Our curated selection of succulents are hyper realistic and can be combined in multiple ways to create beautiful and unique planter creations. Faux succulents make the perfect tabletop accent as they are very hearty and are not easily damaged. They are great for adding a pop of green and colour to you high traffic areas.



#### **AEONIUM BLACK**

FS 33-0G16172-BU // Height: 8"



FSF AR-135790 // Height: 9"



### **AIR GRASS**

FS 33-0G18465-GR-WH// Height: 7"

#### **ALOE BUSH**

FS 33-00P7329-GR-BR // Height: 11"





#### ALOE STRING

SF A-175650 // Length: 23"

### **BOUGAINVILLEA BUSH**

SF P-4590 // Lenght: 22"



#### **BOUGAINVILLEA PICK**

SF P-750W // Height: 28"

### **BOUGAINVILLEA STEM**

SF P-13105(0,5) // Height: 44"





## DOGWOOD SPRAY

SF P-181850 // Height: 36"



FS 33-0G16952-GY-GR // Height: 8"



# FS

#### **ESCHEVERIA RUNYONII**

FS 33-0G17747 - CG // Height: 6.5"



FSF PR-120980 // Length: 28"





#### LAVENDER

SF A-121585 // Height: 24"

### MAGNOLIA SPRAY

CBA P-0590 // Height: 31"





#### ORCHID CATTLEYA

SF P-60610 // Height: 26"

## ORCHID MAUVE STEM

SF P-140590 // Height: 20"





#### ORCHID STEM LARGE

SF P-11065(0,2,4,6) // Height: 38"



SF P-16039(0,2,4,6) // Height: 31"



## SCABIOSA SPRAY

FS 29-0S31209-BR-GR // Height: 22"



SF A-7100 // Height: 7"



#