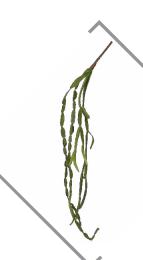

selection of faux flowers and succulents! From stems, to garlands and sprays, we have flowers available for you in all different shapes, colours and sizes! Your flowers will always be perfect and fully bloomed and will make any space feel like a beautiful garden paradise.

Our curated selection of succulents are hyper realistic and can be combined in multiple ways to create beautiful and unique planter creations. Faux succulents make the perfect tabletop accent as they are very hearty and are not easily damaged. They are great for adding a pop of green and colour to you high traffic areas.



#### **AEONIUM BLACK**

FS 33-0G16172-BU // Height: 8"



FSF AR-135790 // Height: 9"



### **AIR GRASS**

FS 33-0G18465-GR-WH// Height: 7"

#### **ALOE BUSH**

FS 33-00P7329-GR-BR // Height: 11"





#### ALOE STRING

SF A-175650 // Length: 23"

### **BOUGAINVILLEA BUSH**

SF P-4590 // Lenght: 22"



#### **BOUGAINVILLEA PICK**

SF P-750W // Height: 28"

### **BOUGAINVILLEA STEM**

SF P-13105(0,5) // Height: 44"





## DOGWOOD SPRAY

SF P-181850 // Height: 36"



FS 33-0G16952-GY-GR // Height: 8"



# FS

#### **ESCHEVERIA RUNYONII**

FS 33-0G17747 - CG // Height: 6.5"



FSF PR-120980 // Length: 28"





#### LAVENDER

SF A-121585 // Height: 24"

### MAGNOLIA SPRAY

CBA P-0590 // Height: 31"





#### ORCHID CATTLEYA

SF P-60610 // Height: 26"

## ORCHID MAUVE STEM

SF P-140590 // Height: 20"





#### ORCHID STEM LARGE

SF P-11065(0,2,4,6) // Height: 38"



SF P-16039(0,2,4,6) // Height: 31"



## SCABIOSA SPRAY

FS 29-0S31209-BR-GR // Height: 22"



SF A-7100 // Height: 7"



###