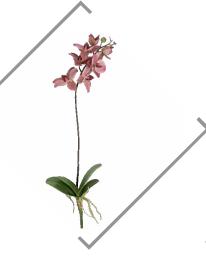

ONIUM BLACK**

FS 33-0G16172-BU // Height: 8"



FSF AR-135790 // Height: 9"



### **AIR GRASS**

FS 33-0G18465-GR-WH// Height: 7"

#### **ALOE BUSH**

FS 33-00P7329-GR-BR // Height: 11"





#### ALOE STRING

SF A-175650 // Length: 23"

### **BOUGAINVILLEA BUSH**

SF P-4590 // Lenght: 22"



#### **BOUGAINVILLEA PICK**

SF P-750W // Height: 28"

### **BOUGAINVILLEA STEM**

SF P-13105(0,5) // Height: 44"





## DOGWOOD SPRAY

SF P-181850 // Height: 36"



FS 33-0G16952-GY-GR // Height: 8"



# FS

#### **ESCHEVERIA RUNYONII**

FS 33-0G17747 - CG // Height: 6.5"



FSF PR-120980 // Length: 28"





#### LAVENDER

SF A-121585 // Height: 24"

### MAGNOLIA SPRAY

CBA P-0590 // Height: 31"





#### ORCHID CATTLEYA

SF P-60610 // Height: 26"

## ORCHID MAUVE STEM

SF P-140590 // Height: 20"





#### ORCHID STEM LARGE

SF P-11065(0,2,4,6) // Height: 38"



SF P-16039(0,2,4,6) // Height: 31"



## SCABIOSA SPRAY

FS 29-0S31209-BR-GR // Height: 22"



SF A-7100 // Height: 7"



#### **TILLANDSIA**

SFA-160590) // Height: 12"

#### TILLANDSIA IONANTHA

FS 29-0S31209-BR-GR // Height: 22"



#### WISTERIA BRANCH

SF P-745P // Length: 35"



SF P-7270 // Length: 72"









## TREES AND POTTED PLANTS

#### WHY FAUX TREES?

Liven up your space with a maintenance free tree. Live trees require a lot of light an water to thrive and look their best, and for some spaces that is not an easy option. So pick an easy option by opting for a beautiful faux tree. The trees and plants come in a variety of different shapes, species and sizes to best fit your space! They are light weight and branc