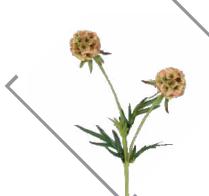

33-0G18465-GR-WH// Height: 7"

#### **ALOE BUSH**

FS 33-00P7329-GR-BR // Height: 11"





#### ALOE STRING

SF A-175650 // Length: 23"

### **BOUGAINVILLEA BUSH**

SF P-4590 // Lenght: 22"



#### **BOUGAINVILLEA PICK**

SF P-750W // Height: 28"

### **BOUGAINVILLEA STEM**

SF P-13105(0,5) // Height: 44"





## DOGWOOD SPRAY

SF P-181850 // Height: 36"



FS 33-0G16952-GY-GR // Height: 8"



# FS

#### **ESCHEVERIA RUNYONII**

FS 33-0G17747 - CG // Height: 6.5"



FSF PR-120980 // Length: 28"





#### LAVENDER

SF A-121585 // Height: 24"

### MAGNOLIA SPRAY

CBA P-0590 // Height: 31"





#### ORCHID CATTLEYA

SF P-60610 // Height: 26"

## ORCHID MAUVE STEM

SF P-140590 // Height: 20"





#### ORCHID STEM LARGE

SF P-11065(0,2,4,6) // Height: 38"



SF P-16039(0,2,4,6) // Height: 31"



## SCABIOSA SPRAY

FS 29-0S31209-BR-GR // Height: 22"



SF A-7100 // Height: 7"



#### **TILLANDSIA**

SFA-160590) // Height: 12"

#### TILLANDSIA IONANTHA

FS 29-0S31209-BR-GR // Height: 22"



#### WISTERIA BRANCH

SF P-745P // Length: 35"



SF P-7270 // Length: 72"









## TREES AND POTTED PLANTS

#### WHY FAUX TREES?

Liven up your space with a maintenance free tree. Live trees require a lot of light an water to thrive and look their best, and for some spaces that is not an easy option. So pick an easy option by opting for a beautiful faux tree. The trees and plants come in a variety of different shapes, species and sizes to best fit your space! They are light weight and branches can be manually manipulated to so you can find the arrangement that works best for you!



#### BI