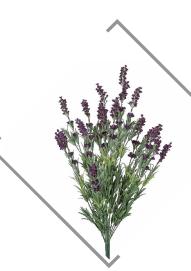

s. Faux succulents make the perfect tabletop accent as they are very hearty and are not easily damaged. They are great for adding a pop of green and colour to you high traffic areas.



#### **AEONIUM BLACK**

FS 33-0G16172-BU // Height: 8"



FSF AR-135790 // Height: 9"



### **AIR GRASS**

FS 33-0G18465-GR-WH// Height: 7"

#### **ALOE BUSH**

FS 33-00P7329-GR-BR // Height: 11"





#### ALOE STRING

SF A-175650 // Length: 23"

### **BOUGAINVILLEA BUSH**

SF P-4590 // Lenght: 22"



#### **BOUGAINVILLEA PICK**

SF P-750W // Height: 28"

### **BOUGAINVILLEA STEM**

SF P-13105(0,5) // Height: 44"





## DOGWOOD SPRAY

SF P-181850 // Height: 36"



FS 33-0G16952-GY-GR // Height: 8"



# FS

#### **ESCHEVERIA RUNYONII**

FS 33-0G17747 - CG // Height: 6.5"



FSF PR-120980 // Length: 28"





#### LAVENDER

SF A-121585 // Height: 24"

### MAGNOLIA SPRAY

CBA P-0590 // Height: 31"





#### ORCHID CATTLEYA

SF P-60610 // Height: 26"

## ORCHID MAUVE STEM

SF P-140590 // Height: 20"





#### ORCHID STEM LARGE

SF P-11065(0,2,4,6) // Height: 38"



SF P-16039(0,2,4,6) // Height: 31"



## SCABIOSA SPRAY

FS 29-0S31209-BR-GR // Height: 22"



SF A-7100 // Height: 7"



#### **TILLANDSIA**

SFA-160590) // Height: 12"

#### TILLANDSIA IONANTHA

FS 29-0S31209-BR-GR // Height: 22"



#### WISTERIA BRANCH

SF P-745P // Length: 35"



SF P-7270 // Length: 72"









## TREES AND POTTED PLANTS

#### WHY FAUX TREES?

Liven up your space with a maintenance free tree. Live trees require a lot of light an water to thrive and look their best, and for some spaces that is not an easy option