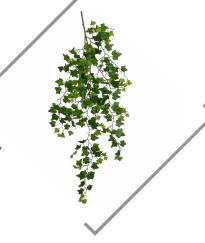

#### IVY ENGLISH

SF P-102000 // Length: 30"

#### **IVY MAPLE**

SF P-80180 // Length: 28"

## IVY SAGE

SF P-15730 // Length: 48"

#### **IVY VINE**

SF P-1080360 // Length: 57"

NN A-191740// Length:30"

SF A-82010 // Length: 33"