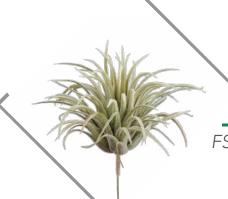

& SUCCULENTS

#### LOOKING FOR SOME COLOUR?

Compliment your space's greenery with a pop of colour from our vast selection of faux flowers and succulents! From stems, to garlands and sprays, we have flowers available for you in all different shapes, colours and sizes! Your flowers will always be perfect and fully bloomed and will make any space feel like a beautiful garden paradise.

Our curated selection of succulents are hyper realistic and can be combined in multiple ways to create beautiful and unique planter creations. Faux succulents make the perfect tabletop accent as they are very hearty and are not easily damaged. They are great for adding a pop of green and colour to you high traffic areas.



#### **AEONIUM BLACK**

FS 33-0G16172-BU // Height: 8"



FSF AR-135790 // Height: 9"



### **AIR GRASS**

FS 33-0G18465-GR-WH// Height: 7"

#### **ALOE BUSH**

FS 33-00P7329-GR-BR // Height: 11"





#### ALOE STRING

SF A-175650 // Length: 23"

### **BOUGAINVILLEA BUSH**

SF P-4590 // Lenght: 22"



#### **BOUGAINVILLEA PICK**

SF P-750W // Height: 28"

### **BOUGAINVILLEA STEM**

SF P-13105(0,5) // Height: 44"





## DOGWOOD SPRAY

SF P-181850 // Height: 36"



FS 33-0G16952-GY-GR // Height: 8"



# FS

#### **ESCHEVERIA RUNYONII**

FS 33-0G17747 - CG // Height: 6.5"



FSF PR-120980 // Length: 28"





#### LAVENDER

SF A-121585 // Height: 24"

### MAGNOLIA SPRAY

CBA P-0590 // Height: 31"





#### ORCHID CATTLEYA

SF P-60610 // Height: 26"

## ORCHID MAUVE STEM

SF P-140590 // Height: 20"





#### ORCHID STEM LARGE

SF P-11065(0,2,4,6) // Height: 38"



SF P-16039(0