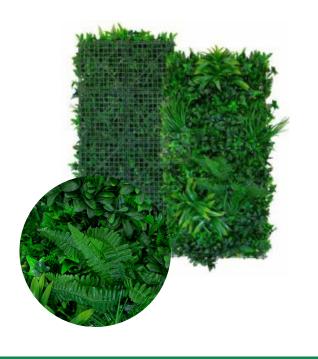

#### **FAUX FLORA**

- 4x panel styles available
- Each panel measures 35.45 x 35.45" (900mm x 900mm)
- The panels can be cut to fit bespoke areas
- Fire and UV solar weather tested foliage
- Light weight aerated system
- No maintenance

**ALL GREEN** 

TND - 30

DESIGNER LAVENDER

TND - 34

ByNature Faux panels are beautiful curated to use ultrarealistic foliage to create a completely natural looking green wall.

The green wall panels feature plants at varying heights to create a rich colour and texture throughout the wall.

The panels also feature various different shades of greens to emulate new growths and different species.

The planting patterns interconnect naturally, and effectively eliminate visible vertical and horizontal joints.