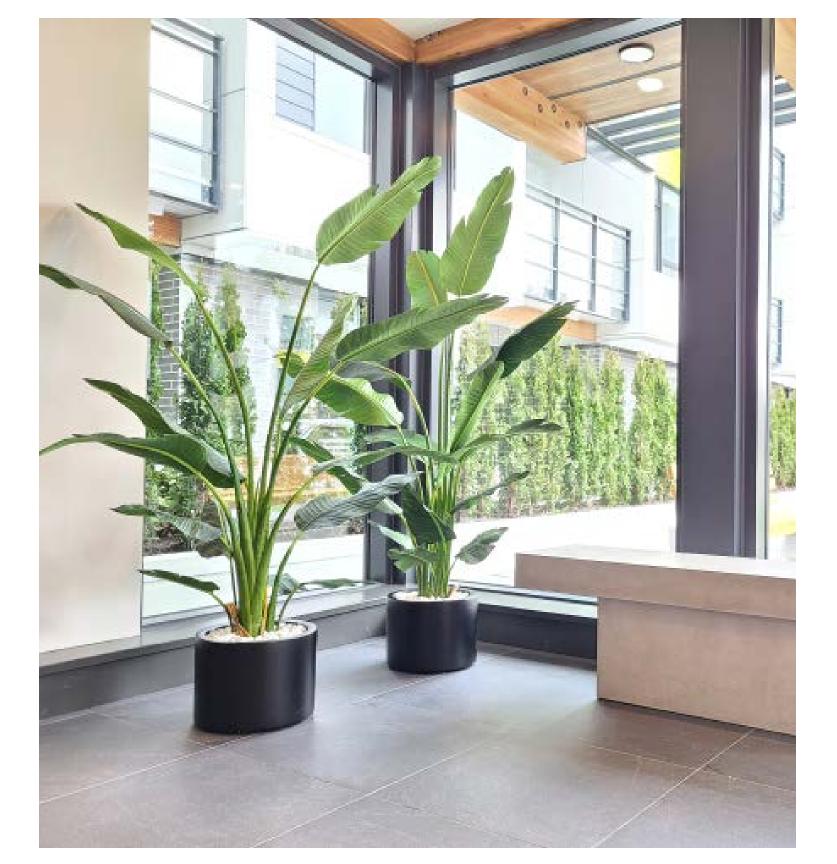

# BEAUTIFULLY CURATED FOR A UNIQUE DESIGN!

Faux Flora panels can be easily cut to perfectly fit your space. The extra plant overhang beautifully hugs surrounding elements creating a fully integrated look.

The designer for this residential apartment development was looking for a perfect solution to add maintenance free greenery to the industrial style lobby. ByNature's faux flora panels were the perfect solution as they can also be near the water features without the risk of damage! The designer says that it the faux flora panels was exactly what she was envisioning and was thrilled with the detail.