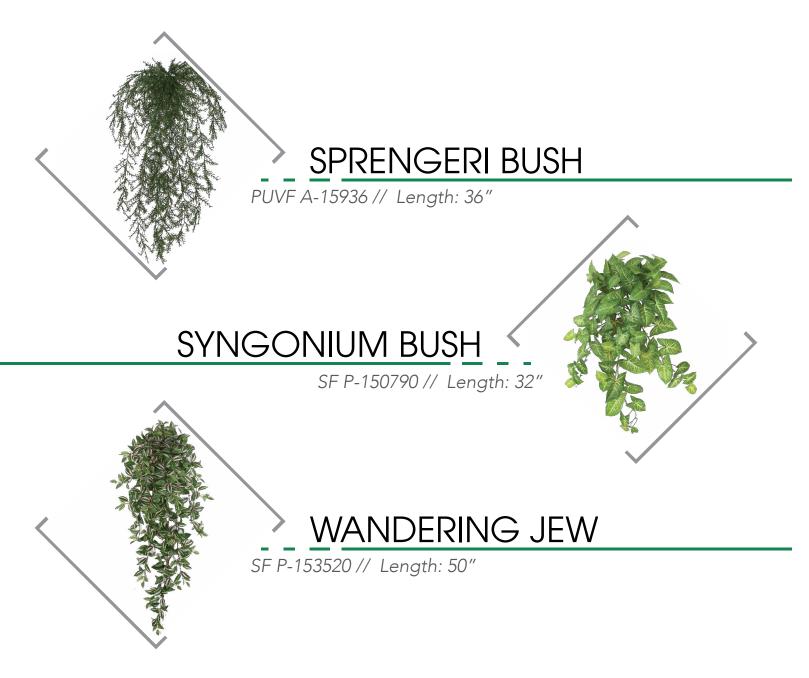

## TRAILING PLANTS & **GARLANDS**

### ASPARAGUS BUSH

PUVF A-110505 // Length: 60"

CBA A-183120 // Length: 56"

### CITRONELLA BUSH

SF P-3495 // Length: 30"

SF P-80930 // Length: 31"

#### GRAPE LEAF GARLAND

SF P-2330 // Length: 72"

### **HEMLOCK SPRAY**

NN A-192280 // Length: 30.5"

#### **HOYA BUSH**

SF A-175640 // Length: 26"

SF A-181770 // Length: 42"

#### IVY ENGLISH

SF P-102000 // Length: 30"

#### **IVY MAPLE**

SF P-80180 // Length: 28"

## IVY SAGE

SF P-15730 // Length: 48"

#### **IVY VINE**

SF P-1080360 // Length: 57"

NN A-191740// Length:30"

SF A-82010 // Length: 33"

### MAGNOLIA GARLAND

CBA P-112615 // Length: 72"

#### MICROPHYLLA BUSH

FSF AR-191330 // Length: 41"

#### PEPEROMIA BUSH

SF P-82310 // Length: 33"

SF P-120900// Length: 30"

#### PHILODENDRON MINI

SF P-153530// Length: 48"

SF P-141310 // Length: 42"

#### POTHOS GOLDEN

SF P-120895 // Length: 48"

SF A-181740 // Length: 38"

SF A-161435 // Length: 24"

#### SPANISH MOSS VINE

FSF AR-102170 // Length: 27"

Faux plant options are endless! Haven't found what youre looking for, and want additional options? Please contact your sales representitive!