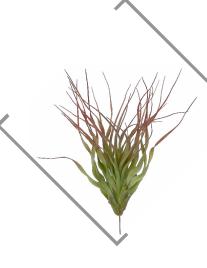

"





#### ALOE STRING

SF A-175650 // Length: 23"

### **BOUGAINVILLEA BUSH**

SF P-4590 // Lenght: 22"



#### **BOUGAINVILLEA PICK**

SF P-750W // Height: 28"

### **BOUGAINVILLEA STEM**

SF P-13105(0,5) // Height: 44"





## DOGWOOD SPRAY

SF P-181850 // Height: 36"



FS 33-0G16952-GY-GR // Height: 8"



# FS

#### **ESCHEVERIA RUNYONII**

FS 33-0G17747 - CG // Height: 6.5"



FSF PR-120980 // Length: 28"





#### LAVENDER

SF A-121585 // Height: 24"

### MAGNOLIA SPRAY

CBA P-0590 // Height: 31"





#### ORCHID CATTLEYA

SF P-60610 // Height: 26"

## ORCHID MAUVE STEM

SF P-140590 // Height: 20"





#### ORCHID STEM LARGE

SF P-11065(0,2,4,6) // Height: 38"



SF P-16039(0,2,4,6) // Height: 31"



## SCABIOSA SPRAY

FS 29-0S31209-BR-GR // Height: 22"



SF A-7100 // Height: 7"



#### **TILLANDSIA**

SFA-160590) // Height: 12"

#### TILLANDSIA IONANTHA

FS 29-0S31209-BR-GR // Height: 22"



#### WISTERIA BRANCH

SF P-745P // Length: 35"



SF P-7270 // Length: 72"









## TREES AND POTTED PLANTS

#### WHY FAUX TREES?

Liven up your space with a maintenance free tree. Live trees require a lot of light an water to thrive and look their best, and for some spaces that is not an easy option. So pick an easy option by opting for a beautiful faux tree. The trees and plants come in a variety of different shapes, species and sizes to best fit your space! They are light weight and branches can be manually manipulated to so you can find the arrangement that works best for you!



#### BIRD OF PARADISE

A A-100 // Height: 78"



FSF WR-190050 // Height: 78"





## FICUS