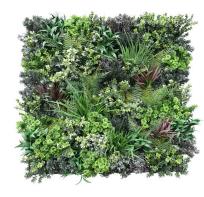

#### **FAUX FLORA**

- 4x panel styles available
- Each panel measures 35.45 x 35.45" (900mm x 900mm)
- The panels can be cut to fit bespoke areas
- Fire and UV solar weather tested foliage
- Light weight aerated system
- No maintenance

**ALL GREEN** 

TND - 30

DESIGNER LAVENDER

TND - 34

ByNature Faux panels are beautiful curated to use ultrarealistic foliage to create a completely natural looking green wall.

The green wall panels feature plants at varying heights to create a rich colour and texture throughout the wall.

The panels also feature various different shades of greens to emulate new growths and different species.

The planting patterns interconnect naturally, and effectively eliminate visible vertical and horizontal joints.