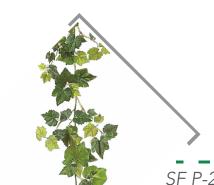

r environmental conditions, these exquisite faux plants become the best option. Faux plants are also perfect for outdoor use as they are weather resistant and more durable that living or preserved plants!

#### ARTISTICALLY CURATED FOR YOU!

ByNature's faux ceiling and planter installations are a beautiful way to add cascading greenery from above, without the natural limitations of our live or preserved products. The wide selection of faux plants ensures you will have a truly unique installation in you space. These zero maintenance plants are suitable for indoor and outdoor use and options are available with UV and IFR ratings.



### ASPARAGUS BUSH

PUVF A-110505 // Length: 60"



CBA A-183120 // Length: 56"



### CITRONELLA BUSH

SF P-3495 // Length: 30"



SF P-80930 // Length: 31"





#### GRAPE LEAF GARLAND

SF P-2330 // Length: 72"

### **HEMLOCK SPRAY**

NN A-192280 // Length: 30.5"



#### **HOYA BUSH**

SF A-175640 // Length: 26"



SF A-181770 // Length: 42"





#### IVY ENGLISH

SF P-102000 // Length: 30"

#### **IVY MAPLE**

SF P-80180 // Length: 28"



## IVY SAGE

SF P-15730 // Length: 48"

#### **IVY VINE**

SF P-1080360 // Length: 57"





NN A-191740// Length:30"



SF A-82010 // Length: 33"



### MAGNOLIA GARLAND

CBA P-112615 // Length: 72"

#### MICROPHYLLA BUSH

FSF AR-191330 // Length: 41"







#### PEPEROMIA BUSH

SF P-82310 // Length: 33"



SF P-120900// Length: 30"



#### PHILODENDRON MINI

SF P-153530// Length: 48"



SF P-141310 // Length: 42"





#### POTHOS GOLDEN

SF P-120895 // Length: 48"



SF A-181740 // Length: 38"



SF A-161435