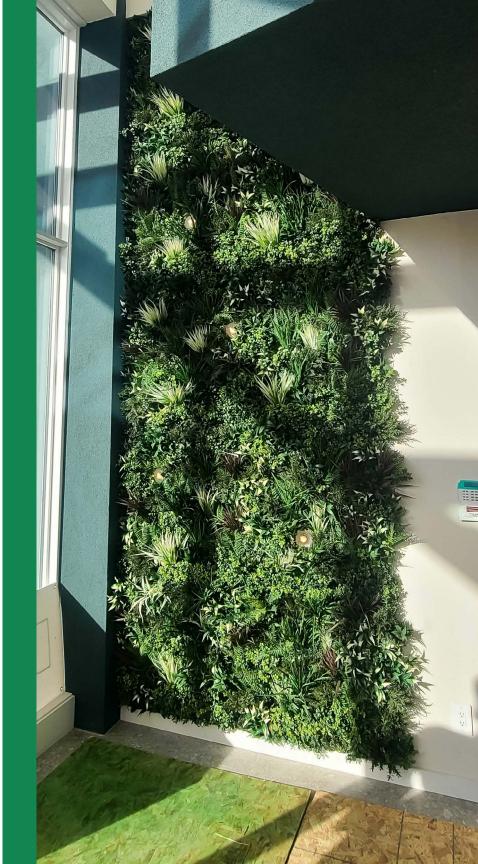

# BEAUTIFULLY CURATED FOR A UNIQUE DESIGN!

Faux Flora panels can be easily cut to perfectly fit your space. The extra plant overhang beautifully hugs surrounding elements creating a fully integrated look.

The designer for this residential apartment development was looking for a perfect solution to add maintenance free greenery to the industrial style lobby. ByNature's faux flora panels were the perfect solution as they can also be near the water features without the risk of damage! The designer says that it the faux flora panels was exactly what she was envisioning and was thrilled with the detail.