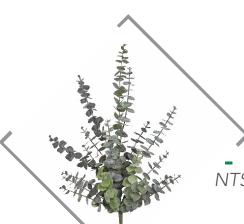

#### **EUCALYPTUS SPRAY**

NTSF A-191900 // Height: 23"

SF P-180540 // Height: 18"