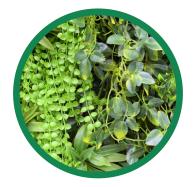

#### **FAUX FLORA**

- 4x panel styles available
- Each panel measures 35.45 x 35.45" (900mm x 900mm)
- The panels can be cut to fit bespoke areas
- Fire and UV solar weather tested foliage
- Light weight aerated system
- No maintenance

**ALL GREEN** 

TND - 30

DESIGNER LAVENDER

TND - 34

ByNature Faux panels are beautiful curated to use ultrarealistic foliage to create a completely natural looking green wall.

The green wall panels feature plants at varying heights to create a rich colour and texture throughout the wall.