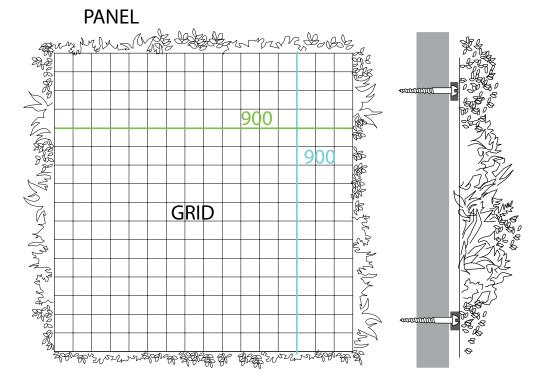

#### **FAUX FLORA**

- 4x panel styles available
- Each panel measures 35.45 x 35.45" (900mm x 900mm)
- The panels can be cut to fit bespoke areas
- Fire and UV solar weather tested foliage
- Light weight aerated system
- No maintenance

#### **LUXURY WHITE**

TND - 05

ByNature's Faux
Flora panels' light
weight grid system
makes installation
stress free with
their tested anchor
system. Install the
anchors right to the
walls and simply
click the panels into
place!