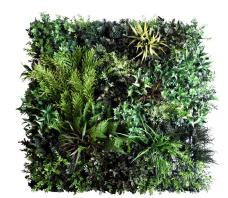

#### LUSH GREEN PLUS YELLOW

TND - 04

#### **LUXURY WHITE**

TND - 05

ByNature's Faux
Flora panels' light
weight grid system
makes installation
stress free with
their tested anchor
system. Install the
anchors right to the
walls and simply
click the panels into
place!