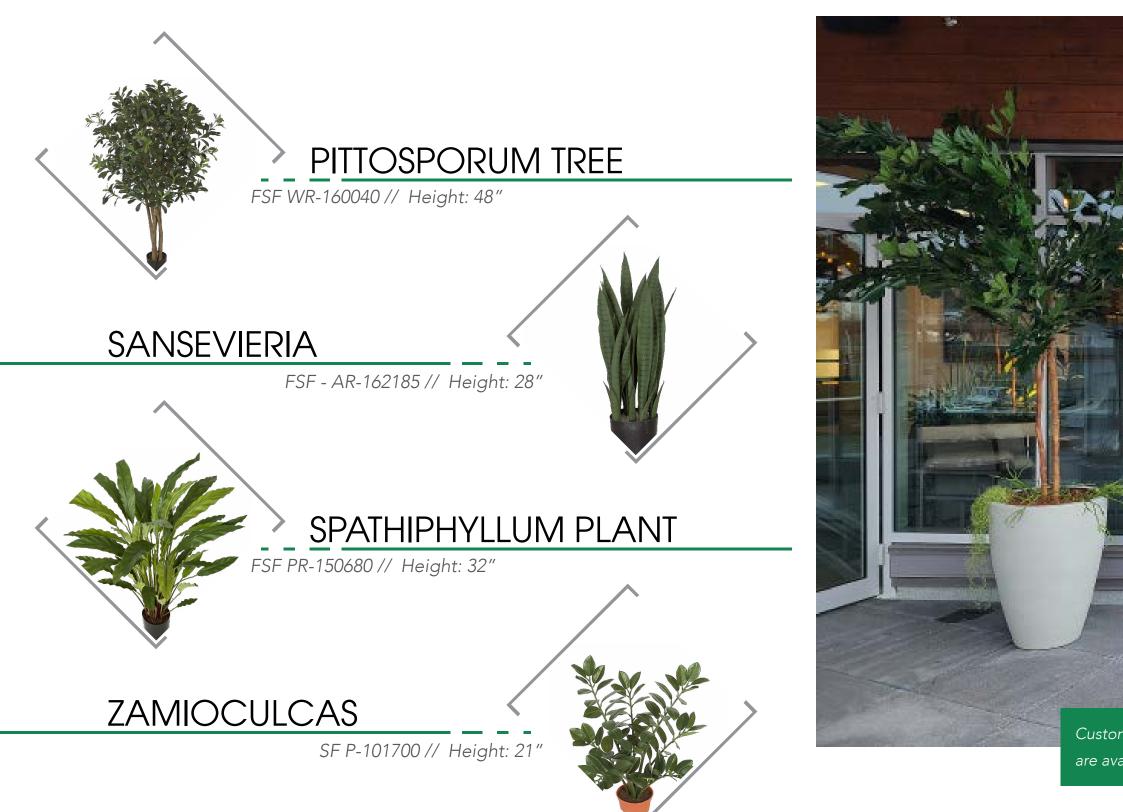

# TREES AND POTTED PLANTS

### WHY FAUX TREES?

Liven up your space with a maintenance free tree. Live trees require a lot of light an water to thrive and look their best, and for some spaces that is not an easy option. So pick an easy option by opting for a beautiful faux tree. The trees and plants come in a variety of different shapes, species and sizes to best fit your space! They are light weight and branches can be manually manipulated to so you can find the arrangement that works best for you!

Custom Trees and additional sizes and species of stocked trees are availble! Please contact your sales representitive!

Vancouver Unit #490 - 1000 Parker St Vancouver, BC V6A 2H2

Brodie Younger Project Coordinator & Design Partner, Project Manager & brodie@bynaturedesign.ca