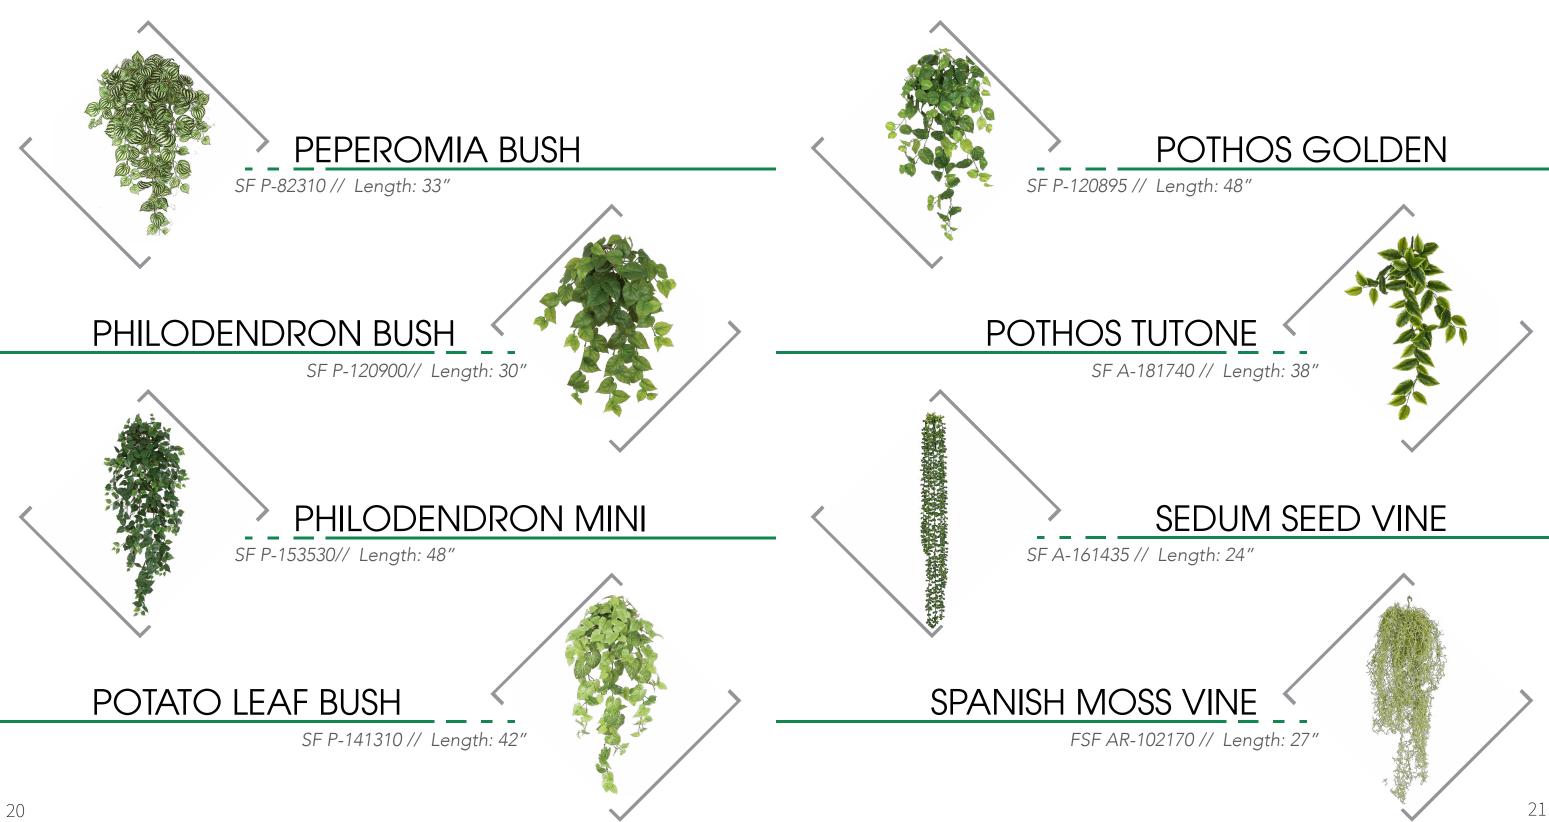

| & G | ARLANDS            |
|-----|--------------------|
| 16  | Asparagus Bush     |
|     | Blueberry Vine     |
|     | Citronella Bush    |
|     | Fittonia Bush      |
| 17  | Grape Leaf Garland |
|     | Hemlock Spray      |
|     | Hoya Bush          |
|     | Ivy Bush           |
| 18  | Ivy English        |
|     | Ivy Maple          |
|     | Ivy Sage           |
|     | Ivy Vine           |
| 19  | Juniper Spray      |
|     | Lace Fern          |
|     | Magnolia Garland   |
|     | Microphylla Bush   |
| 20  | Peperomia Bush     |
|     | Philodendron Bush  |
|     | Philodendron Mini  |
|     | Potato Leaf Bush   |
| 21  | Pothos Golden      |
|     | Pothos Tutone      |
|     | Sedum Seed Vine    |
|     |                    |