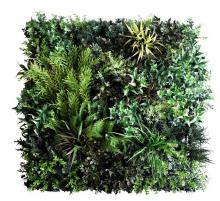

nd movement of natural foliage and to prevent any visible repetition in planting.

### FAUX FLORA

- 4x panel styles available
- Each panel measures 35.45 x 35.45" (900mm x 900mm)
- The panels can be cut to fit bespoke areas
- Fire and UV solar weather tested foliage
- Light weight aerated system
- No maintenance



**ALL GREEN** 

TND - 30

ByNature Faux panels are beautiful curated to use ultrarealistic foliage to create a completely natural looking green wall.

The green wall panels feature plants at varying heights to create a rich colour and texture throughout the wall. The panels also feature various different shades of greens to emulate new growths and different species. The planting patterns interconnect naturally, and effectively eliminate visible vertical and horizontal joints.



## LUSH GREEN PLUS YELLOW

TND - 04





## LUXURY WHITE

TND - 05



**DESIGNER WALL** 

TND - 38

ByNature's Faux Flora panels' light weight grid system makes installation stress free with their tested anchor system. Install the anchors right to the walls and simply click the panels into place!



Samples Available Upon Request!





Plants can be manually manipulated for your taste!



Different species for a dense and natural planting



Variety of colours and textures

## BEAUTIFULLY CURATED FOR A UNIQUE DESIGN!

Faux Flora panels can be easily cut to perfectly fit your space. The extra plant overhang beautifully hugs surrounding elements creating a fully integrated look.

The designer for this residential apartment development was looking for a perfect solution to add maintenance f