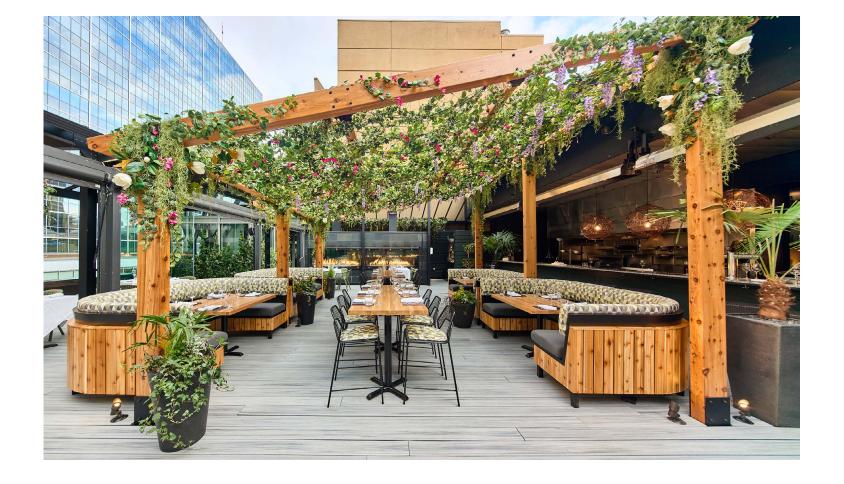

## BEAUTIFULLY CURATED FOR A UNIQUE DESIGN!

Faux Flora panels can be easily cut to perfectly fit your space. The extra plant overhang beautifully hugs surrounding elements creating a fully integrated look.

The designer for this residential apartment development was looking for a perfect solution to add maintenance free greenery to the industrial style lobby. ByNature's faux flora panels were the perfect solution as they can also be near the water features without the risk of damage! The designer says that it the faux flora panels was exactly what she was envisioning and was thrilled with the detail.