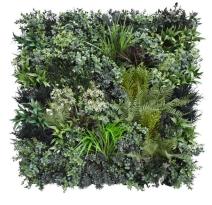

# FAUX FLORA & FENCE SCREEN

Faux Flora and Fence Screen Panels are used to create stunning vertical gardens. This product will bring the organic shapes and colours of nature to your space with zero maintenance.

Each faux panel has been carefully designed to mimic the growing patterns and movement of natural foliage and to prevent any visible repetition in planting.

**ALL GREEN** 

TND - 30

ByNature Faux panels are beautiful curated to use ultrarealistic foliage to create a completely natural looking green wall.

The green wall panels feature plants at varying heights to create a rich colour and texture throughout the wall. The panels also feature various different shades of greens to emulate new growths and different species. The planting patterns interconnect naturally, and effectively eliminate visible vertical and horizontal joints.