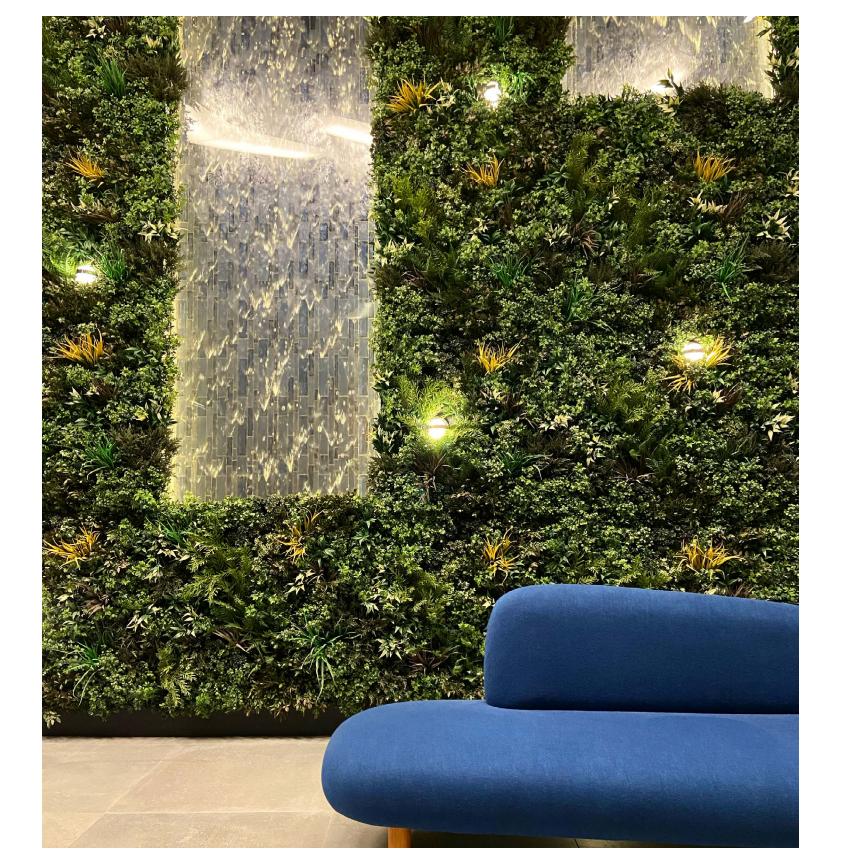

## BEAUTIFULLY CURATED FOR A UNIQUE DESIGN!

Faux Flora panels can be easily cut to perfectly fit your space. The extra plant overhang beautifully hugs surrounding elements creating a fully integrated look.

The designer for this residential apartment development was looking for a perfect solution to add maintenance free greenery to the industrial style lobby. ByNature's faux flora panels were the perfect solution as they can also be near the water features without the risk of damage! The designer says that it the faux flora panels was exactly what she was envisioning and was thrilled with the detail.