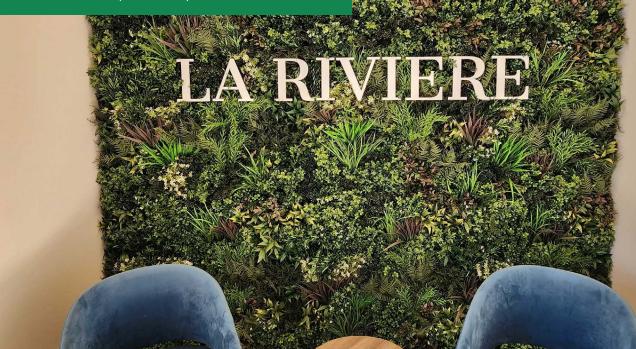

## BEAUTIFULLY CURATED FOR A UNIQUE DESIGN!

Faux Flora panels can be easily cut to perfectly fit your space. The extra plant overhang beautifully hugs surrounding elements creating a fully integrated look.

The designer for this residential apartment development was looking for a perfect solution to add maintenance free greenery to the industrial style lobby. ByNature's faux flora panels were the perfect solution as they can also be near the water features without the risk of damage! The designer says that it the faux flora panels was exactly what she was envisioning and was thrilled with the detail.