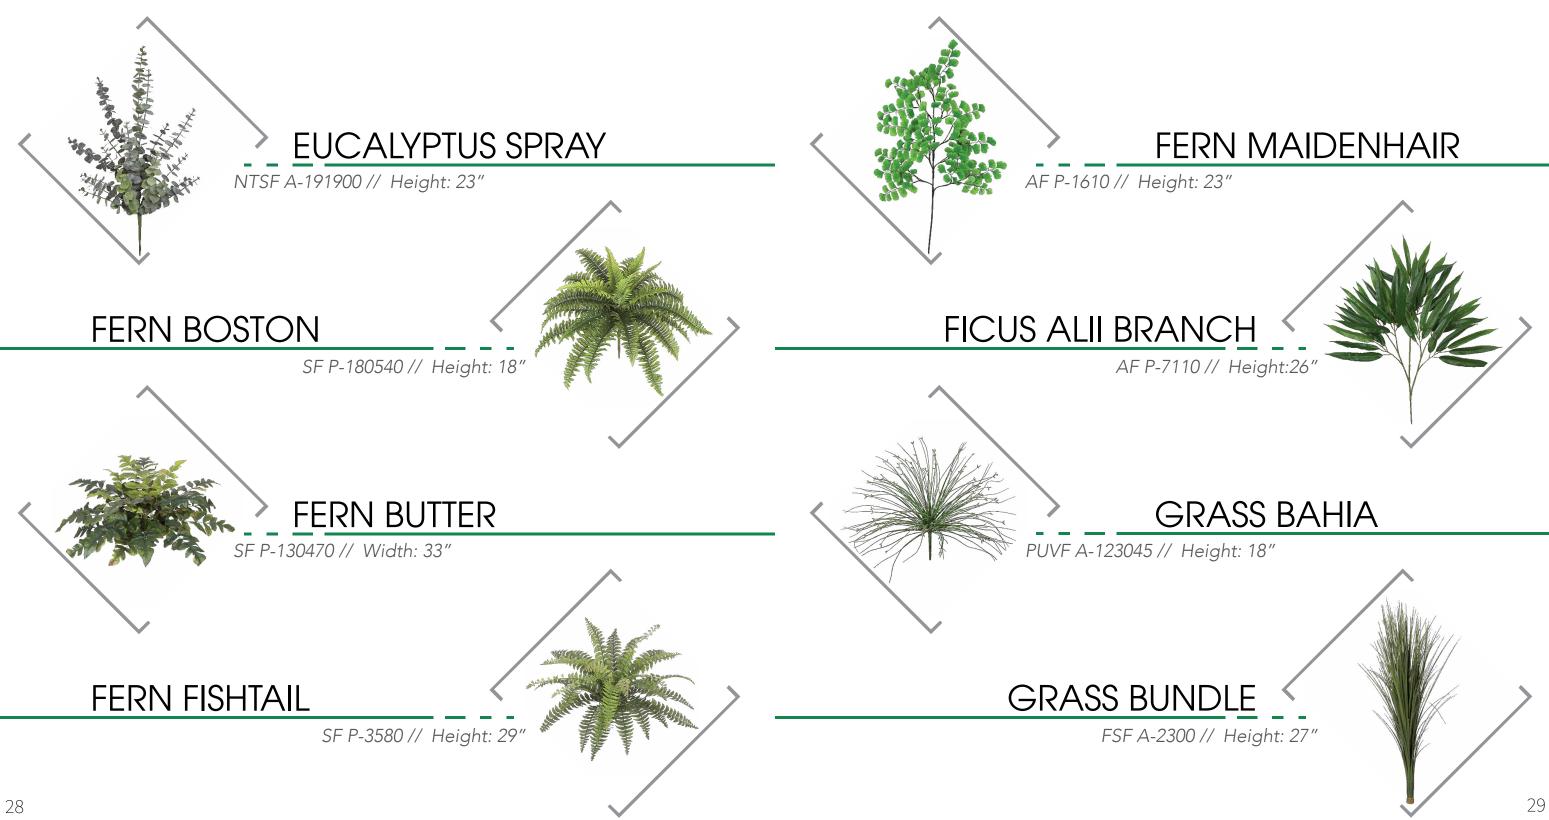

# PLANT SPRAYS, LEAVES, FERNS & GRASSES

Aglaonema Banyan Bra Bromeliad I Bromeliad Cordyline Dracaena H Eucalyptus Eucalyptus Eucalyptus Fern Bostor Fern Butter Fern Fishtai Fern Maider Ficus Alii Br

Grass Bahia Grass Bund Grass India

Grass Onior Olive Branc Palm Cycas