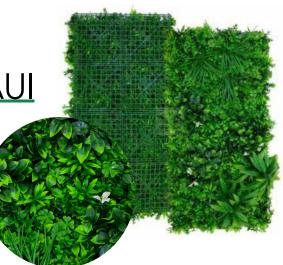

# FAUX FLORA & FENCE SCREEN

| 6               | Faux Flora             |  |  |
|-----------------|------------------------|--|--|
|                 | All Green              |  |  |
|                 | Designer Lavender      |  |  |
| 8               | Lush Green Plus Yellow |  |  |
|                 | Luxury White           |  |  |
|                 | Designer Wall          |  |  |
| 12              | Fence Screen           |  |  |
| 13              | Rainforest             |  |  |
|                 | Maui                   |  |  |
|                 | Kauai                  |  |  |
| TRAILING PLANTS |                        |  |  |
| & GARLANDS      |                        |  |  |

# FAUX FLORA & FENCE SCREEN

Faux Flora and Fence Screen Panels are used to create stunning vertical gardens. This product will bring the organic shapes and colours of nature to your space with zero maintenance.

Each faux panel has been carefully designed to mimic the growing patterns and movement of natural foliage and to prevent any visible repetition in planting.

### FAUX FLORA

- 4x panel styles available
- Each panel measures 35.45 x 35.45" (900mm x 900mm)
- The panels can be cut to fit bespoke areas
- Fire and UV solar weather tested foliage
- Light weight aerated system
- No maintenance