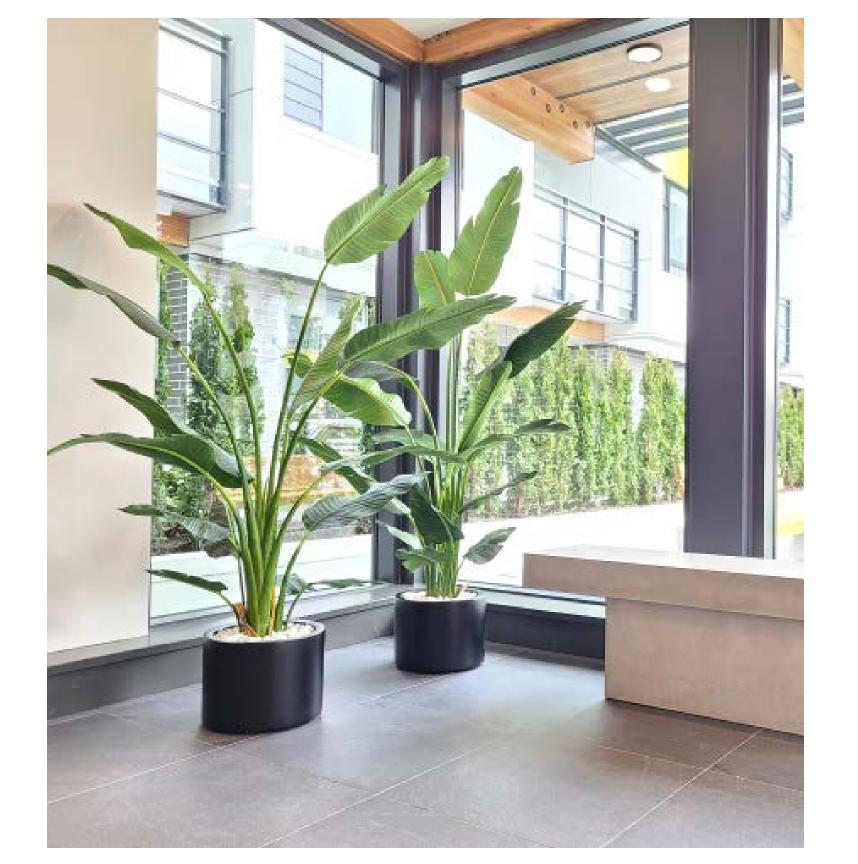

# TREES AND POTTED PLANTS

### WHY FAUX TREES?

Liven up your space with a maintenance free tree. Live trees require a lot of light an water to thrive and look their best, and for some spaces that is not an easy option. So pick an easy option by opting for a beautiful faux tree. The trees and plants come in a variety of different shapes, species and sizes to best fit your space! They are light weight and branches can be manually manipulated to so you can find the arrangement that works best for you!