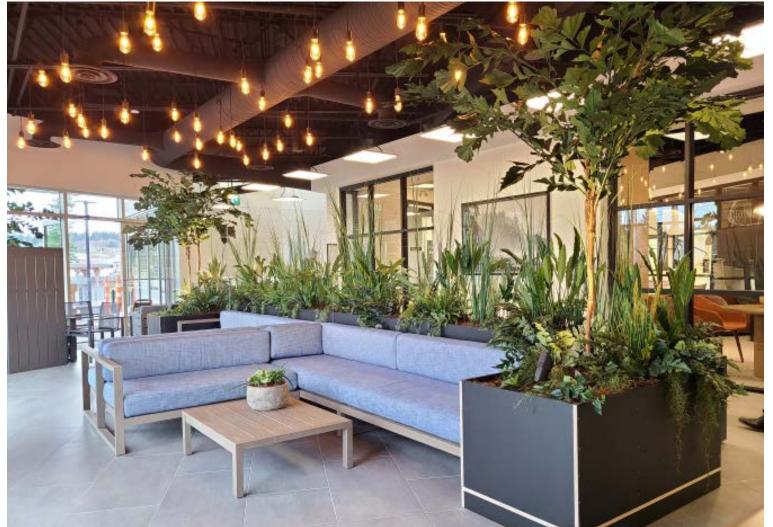

# TRAILING PLANTS & GARLANDS

### ARTISTICALLY CURATED FOR YOU!

ByNature's faux ceiling and planter installations are a beautiful way to add cascading greenery from above, without the natural limitations of our live or preserved products. The wide selection of faux plants ensures you will have a truly unique installation in you space. These zero maintenance plants are suitable for indoor and outdoor use and options are available with UV and IFR ratings.

Plants can be used in large currations for built in planters or as subtle potted accents around your space. This completely maintenance free option has few limits, and working with our team of skilled and creative designers we will be able to create a truly unique space for you to enjoy!