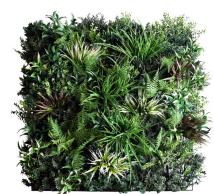

## LUXURY WHITE

TND - 05

**DESIGNER WALL** 

TND - 38

ByNature's Faux Flora panels' light weight grid system makes installation stress free with their tested anchor system. Install the anchors right to the walls and simply click the panels into place!