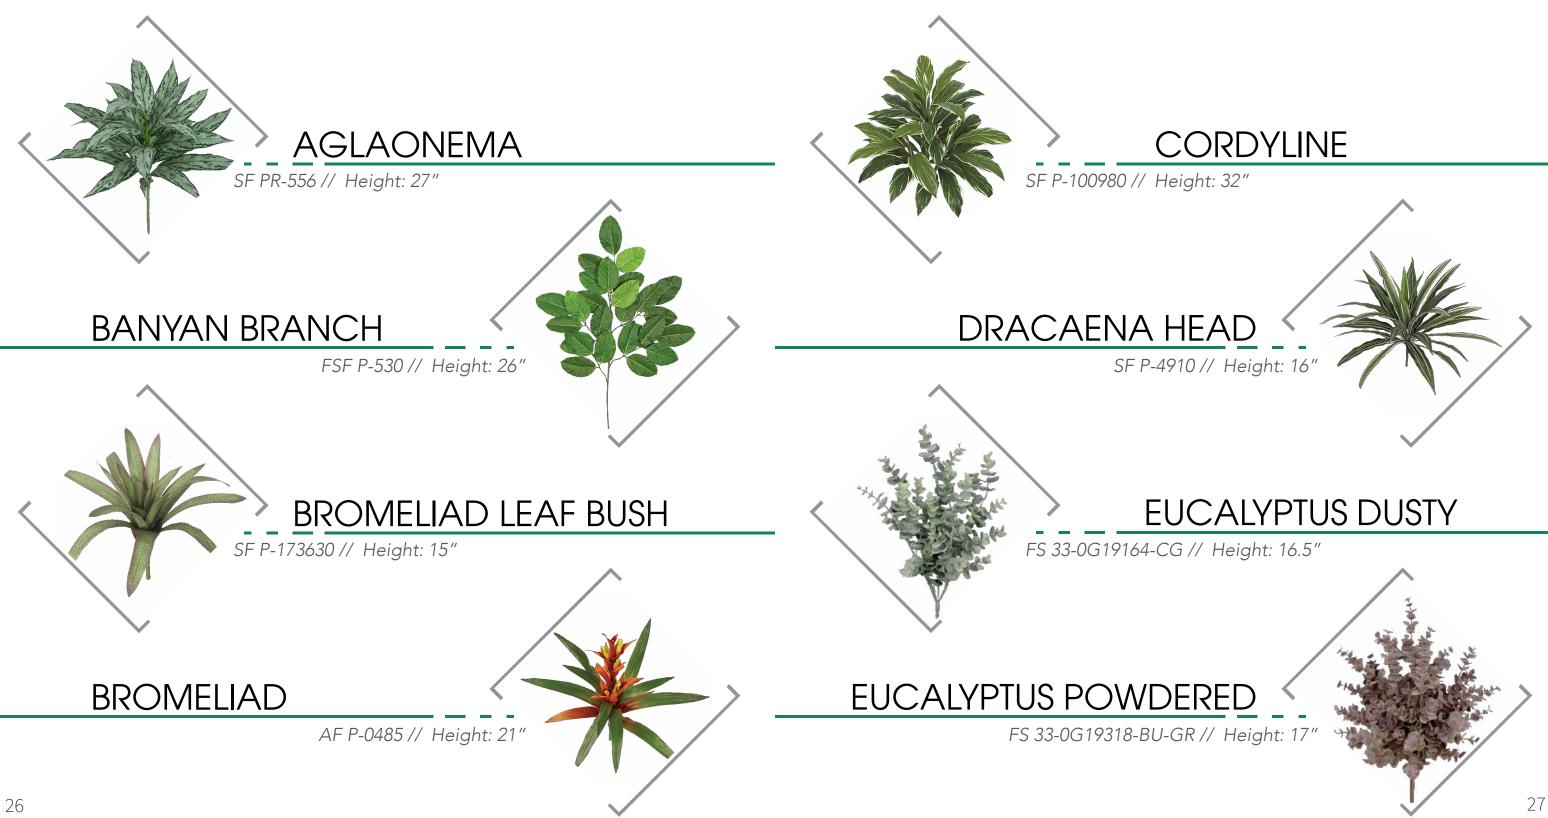

# PLANT SPRAYS, LEAVES, FERNS & GRASSES

Aglaonema Banyan Bra Bromeliad I Bromeliad Cordyline Dracaena H Eucalyptus Eucalyptus Eucalyptus Fern Bostor Fern Butter Fern Fishtai Fern Maider Ficus Alii Br

Grass Bahia Grass Bund Grass India

Grass Onior Olive Branc Palm Cycas