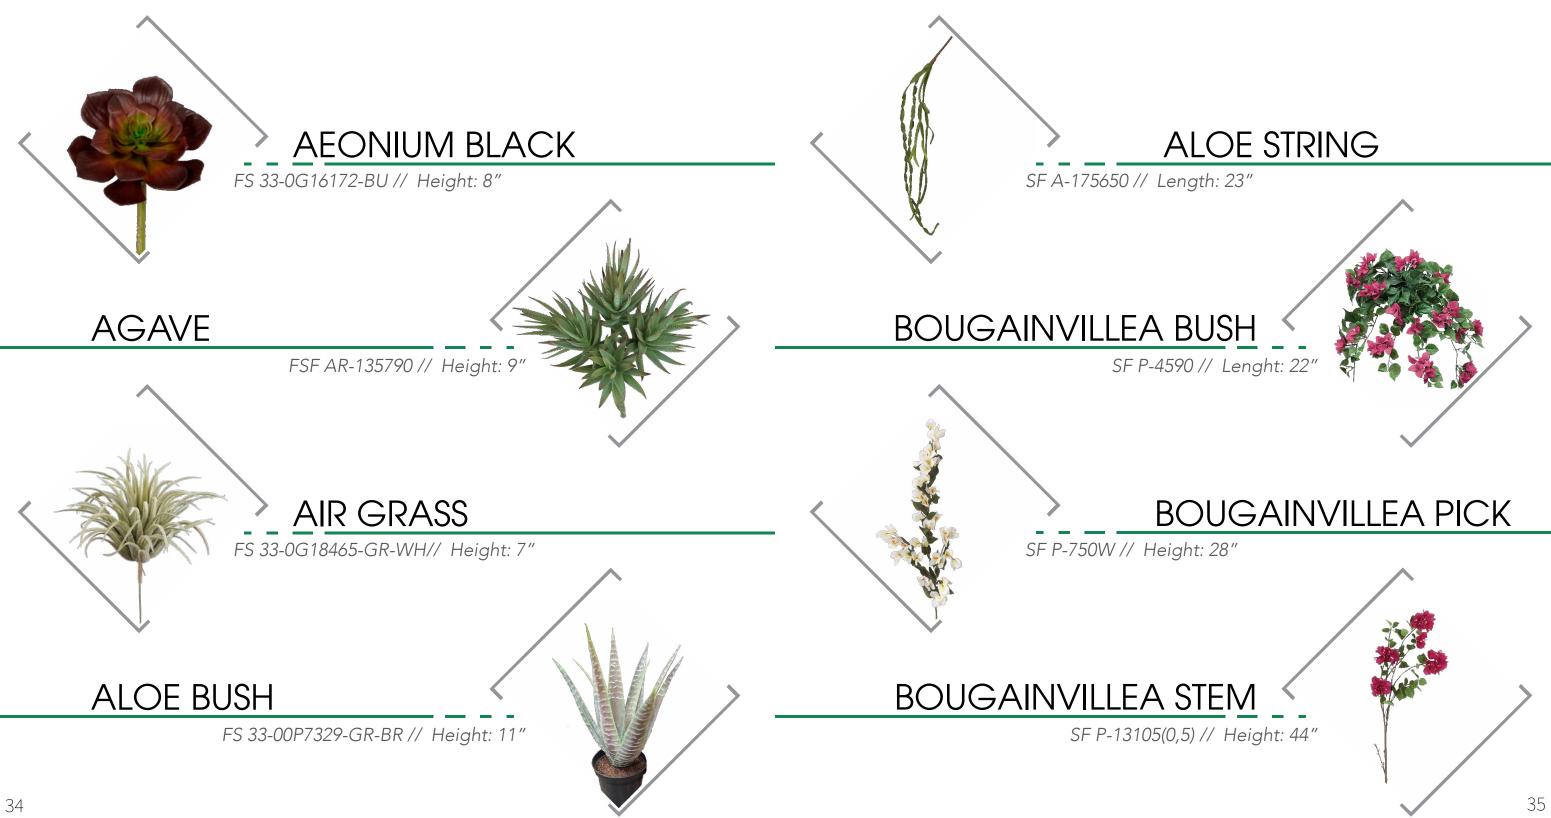

## FLOWERS SUCCULE

Aeonium Black Agave

# TABLE OF CONTENT

| oss Vine<br>Bush |      | Air Grass<br>Aloe Bush                   |
|------------------|------|------------------------------------------|
| n Bush           | 35   | Aloe String                              |
| g Jew            |      | Bougainvillea Bush                       |
| RAYS,            |      | Bougainvillea Pick<br>Bougainvillea Stem |
|                  | 36   | Dogwood Spray                            |
| ERNS &           | 50   | Escheveria Atlantis                      |
|                  |      | Escheveria Runyonii                      |
| 2                |      | Geranium Bush                            |
| a<br>anch        | 37   | Lavender                                 |
| l Leaf Bush      |      | Magnolia Spray                           |
|                  |      | Orchid Cattleya                          |
|                  |      | Orchid Mauve Stem                        |
| Head             | 38   | Orchid Stem Large                        |
| s Dusty          |      | Orchid Stem Medium                       |
| s Powdered       |      | Scabiosa Spray                           |
| s Spray          |      | Sedum Bush                               |
| on               | 39   | Tillandsia                               |
| r                |      | Tillandsia Ionantha                      |
| ail              |      | Wisteria Branch                          |
| enhair           |      | Wisteria Garland                         |
| Branch           | TDEE | ES & POTTED                              |
| ia               |      |                                          |
| dle              | PLA  | NTS                                      |
| an               | 42   | Bird of Paradise                         |
| on               |      | Ficus Lyrata                             |
| ch               |      | Ficus Tree                               |
| S                |      | Nephthytis Plant                         |
| ron Leaf         | 43   | Palm Areca                               |
| llum Bush        |      | Palm Fishtail                            |
| nt               |      | Palm Kentia                              |
| nt               |      | Palm Sword                               |
| 0.               | 4    | Pittosporum Tree                         |
| 8                |      | Sanseveria                               |
| INTS             |      | Spathiphyllum Plant                      |
| Black            |      | Zamioculcas                              |
|                  |      |                                          |

# FLOWERS & **SUCCULENTS**

### LOOKING FOR SOME COLOUR?

Compliment your space's greenery with a pop of colour from our vast selection of faux flowers and succulents! From stems, to garlands and sprays, we have flowers available for you in all different shapes, colours and sizes! Your flowers will always be perfect and fully bloomed and will make any space feel like a beautiful garden paradise.

Our curated selection of succulents are hyper realistic and can be combined in multiple ways to create beautiful and unique planter creations. Faux succulents make the perfect tabletop accent as they are very hearty and are not easily damaged. They are great for adding a pop of green and colour to you high traffic areas.