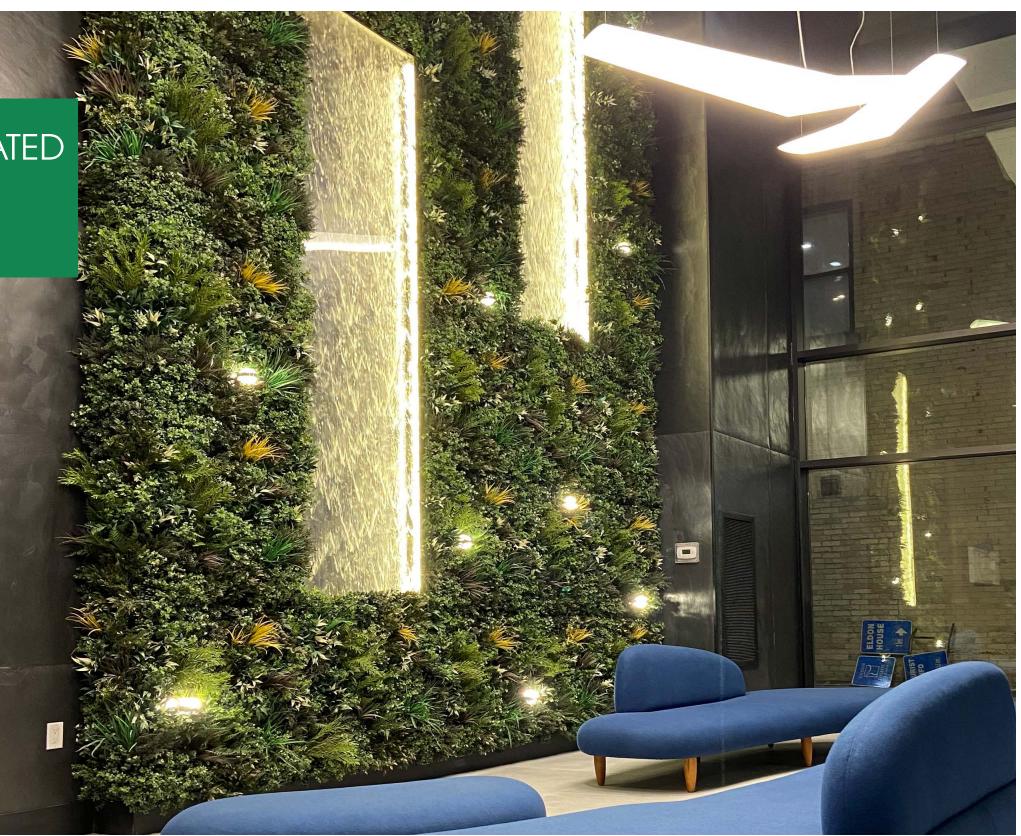

## BEAUTIFULLY CURATED FOR A UNIQUE DESIGN!

Faux Flora panels can be easily cut to perfectly fit your space. The extra plant overhang beautifully hugs surrounding elements creating a fully integrated look.

The designer for this residential apartment development was looking for a perfect solution to add maintenance free greenery to the industrial style lobby. ByNature's faux flora panels were the perfect solution as they can also be near the water features without the risk of damage! The designer says that it the faux flora panels was exactly what she was envisioning and was thrilled with the detail.