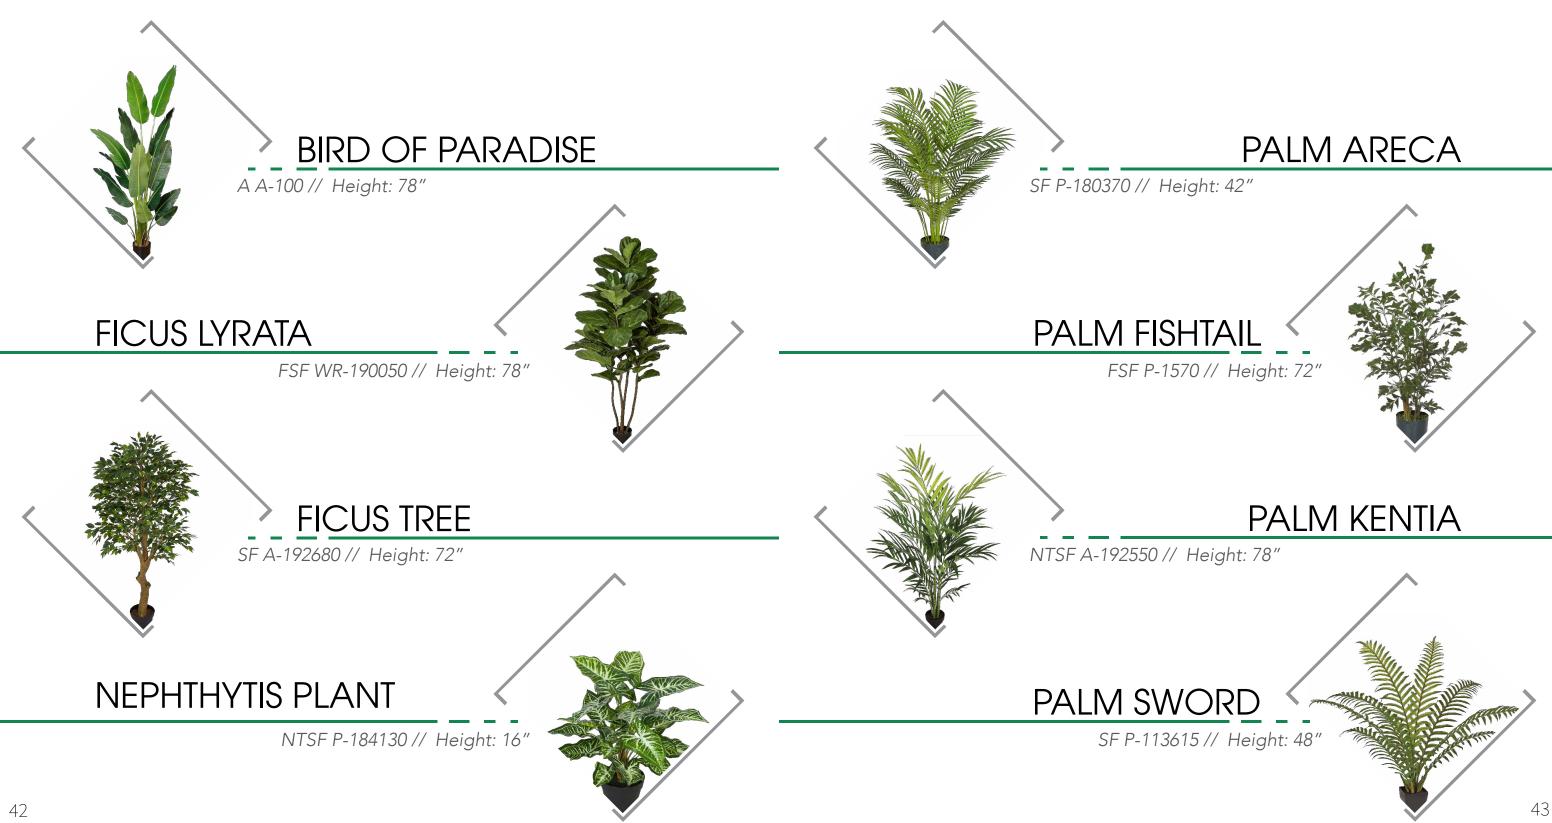

# TREES AND POTTED PLANTS

### WHY FAUX TREES?

Liven up your space with a maintenance free tree. Live trees require a lot of light an water to thrive and look their best, and for some spaces that is not an easy option. So pick an easy option by opting for a beautiful faux tree. The trees and plants come in a variety of different shapes, species and sizes to best fit your space! They are light weight and branches can be manually manipulated to so you can find the arrangement that works best for you!