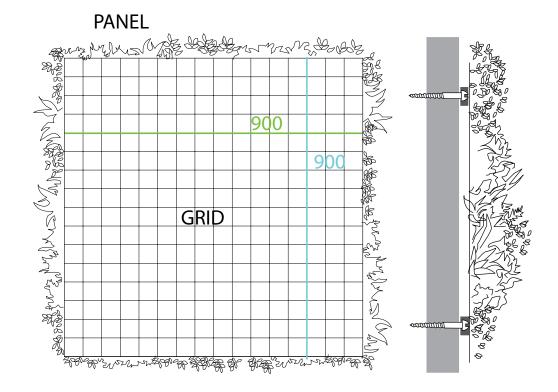

### FAUX FLORA

- 4x panel styles available
- Each panel measures 35.45 x 35.45" (900mm x 900mm)
- The panels can be cut to fit bespoke areas
- Fire and UV solar weather tested foliage
- Light weight aerated system
- No maintenance

## LUXURY WHITE

TND - 05

**DESIGNER WALL** 

TND - 38

ByNature's Faux Flora panels' light weight grid system makes installation stress free with their tested anchor system. Install the anchors right to the walls and simply click the panels into place!