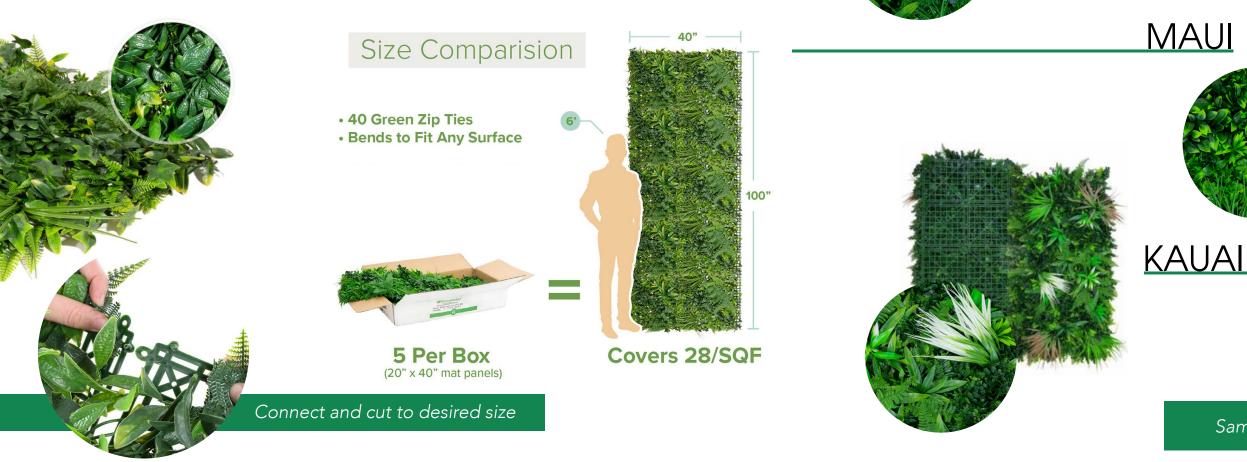

### FAUX FLORA

- 4x panel styles available
- Each panel measures 35.45 x 35.45" (900mm x 900mm)
- The panels can be cut to fit bespoke areas
- Fire and UV solar weather tested foliage
- Light weight aerated system
- No maintenance

## FENCE SCREEN

- 5 per box/28 sqft
- Each panel measures 20 x 40" (500mm x 1010mm)
- The panels can be cut to fit bespoke areas
- UV stable HDPE lightfast colours pigments
- 5-8 year outdoor and 15-year indoor expected life
- No maintenance
- Proprietary RealLeaf® Technology