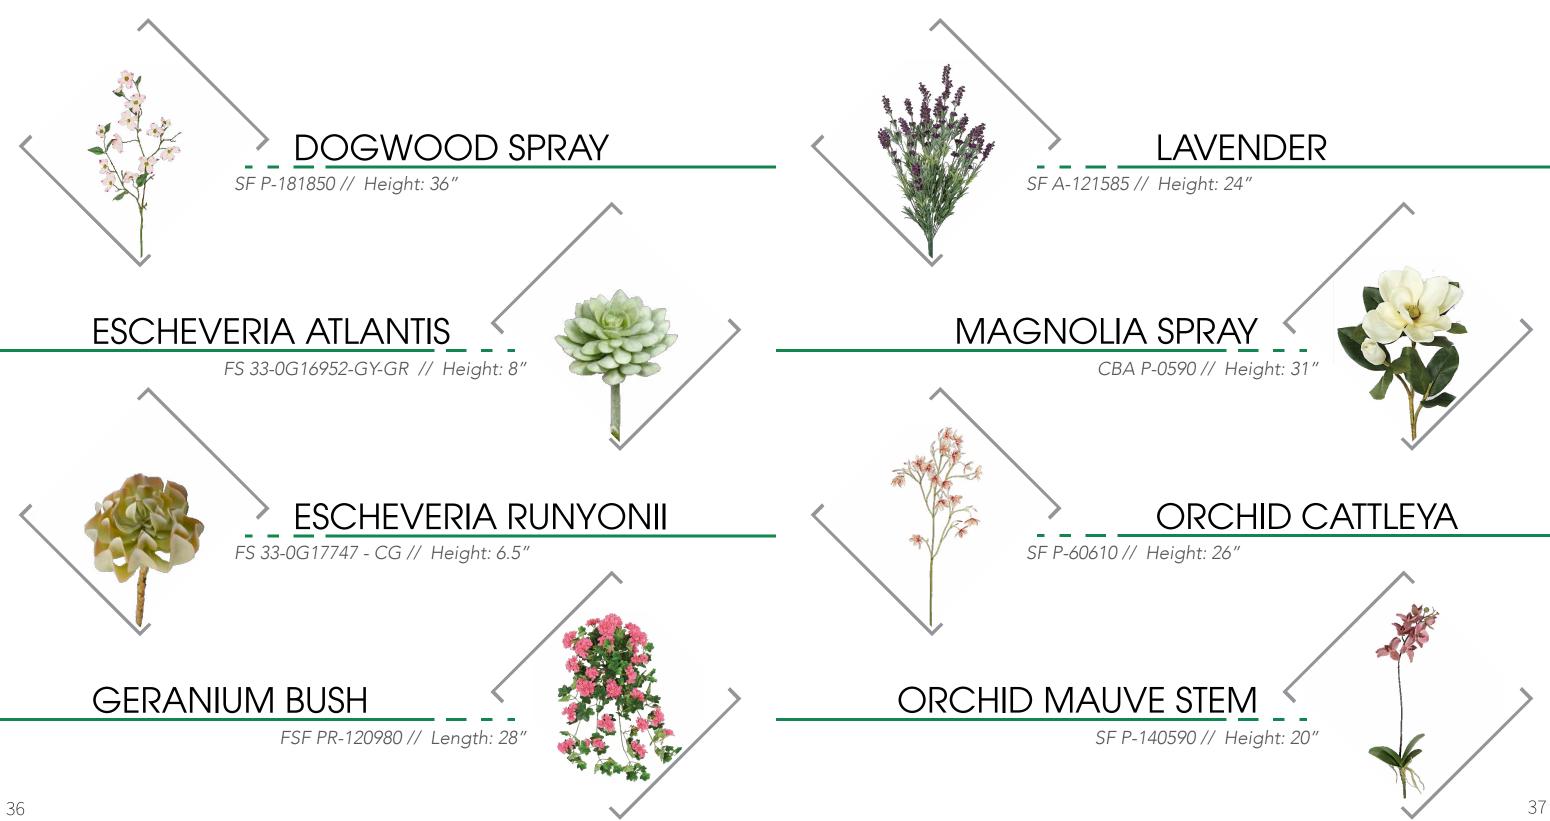

# TABLE OF CONTENT

| oss Vine<br>Bush |      | Air Grass<br>Aloe Bush                   |
|------------------|------|------------------------------------------|
| n Bush           | 35   | Aloe String                              |
| g Jew            |      | Bougainvillea Bush                       |
| RAYS,            |      | Bougainvillea Pick<br>Bougainvillea Stem |
|                  | 36   | Dogwood Spray                            |
| ERNS &           | 50   | Escheveria Atlantis                      |
|                  |      | Escheveria Runyonii                      |
| 2                |      | Geranium Bush                            |
| a<br>anch        | 37   | Lavender                                 |
| l Leaf Bush      |      | Magnolia Spray                           |
|                  |      | Orchid Cattleya                          |
|                  |      | Orchid Mauve Stem                        |
| Head             | 38   | Orchid Stem Large                        |
| s Dusty          |      | Orchid Stem Medium                       |
| s Powdered       |      | Scabiosa Spray                           |
| s Spray          |      | Sedum Bush                               |
| on               | 39   | Tillandsia                               |
| r                |      | Tillandsia Ionantha                      |
| ail              |      | Wisteria Branch                          |
| enhair           |      | Wisteria Garland                         |
| Branch           | TDEE | ES & POTTED                              |
| ia               |      |                                          |
| dle              | PLA  | NTS                                      |
| an               | 42   | Bird of Paradise                         |
| on               |      | Ficus Lyrata                             |
| ch               |      | Ficus Tree                               |
| S                |      | Nephthytis Plant                         |
| ron Leaf         | 43   | Palm Areca                               |
| llum Bush        |      | Palm Fishtail                            |
| nt               |      | Palm Kentia                              |
| nt               |      | Palm Sword                               |
| 0.               | 4    | Pittosporum Tree                         |
| 8                |      | Sanseveria                               |
| INTS             |      | Spathiphyllum Plant                      |
| Black            |      | Zamioculcas                              |
|                  |      |                                          |

# FLOWERS & **SUCCULENTS**

### LOOKING FOR SOME COLOUR?

Compliment your space's greenery with a pop of colour from our vast selection of faux flowers and succulents! From stems, to garlands and sprays, we have flowers available for you in all different shapes, colours and sizes! Your flowers will always be perfect and fully bloomed and will make any space feel like a beautiful garden paradise.

Our curated selection of succulents are hyper realistic and can be combined in multiple ways to create beautiful and unique planter creations. Faux succulents make the perfect tabletop accent as they are very hearty and are not easily damaged. They are great for adding a pop of green and colour to you high traffic areas.