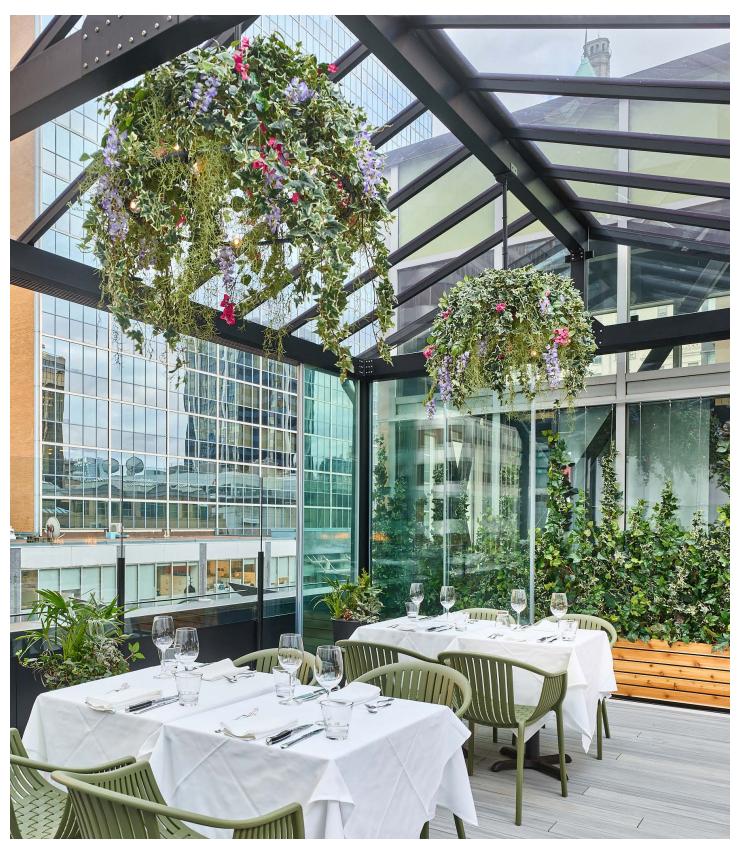

### ARTISTICALLY CURATED FOR YOU!

ByNature's faux ceiling and planter installations are a beautiful way to add cascading greenery from above, without the natural limitations of our live or preserved products. The wide selection of faux plants ensures you will have a truly unique installation in you space. These zero maintenance plants are suitable for indoor and outdoor use and options are available with UV and IFR ratings.