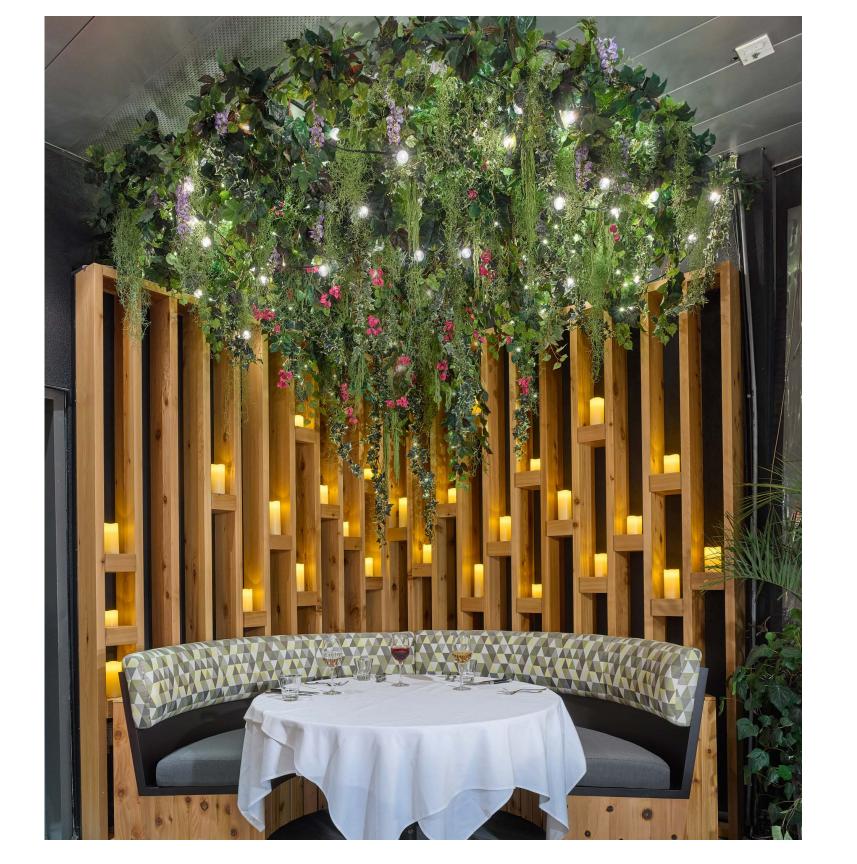

# TRAILING PLANTS & GARLANDS

### ARTISTICALLY CURATED FOR YOU!

ByNature's faux ceiling and planter installations are a beautiful way to add cascading greenery from above, without the natural limitations of our live or preserved products. The wide selection of faux plants ensures you will have a truly unique installation in you space. These zero maintenance plants are suitable for indoor and outdoor use and options are available with UV and IFR ratings.