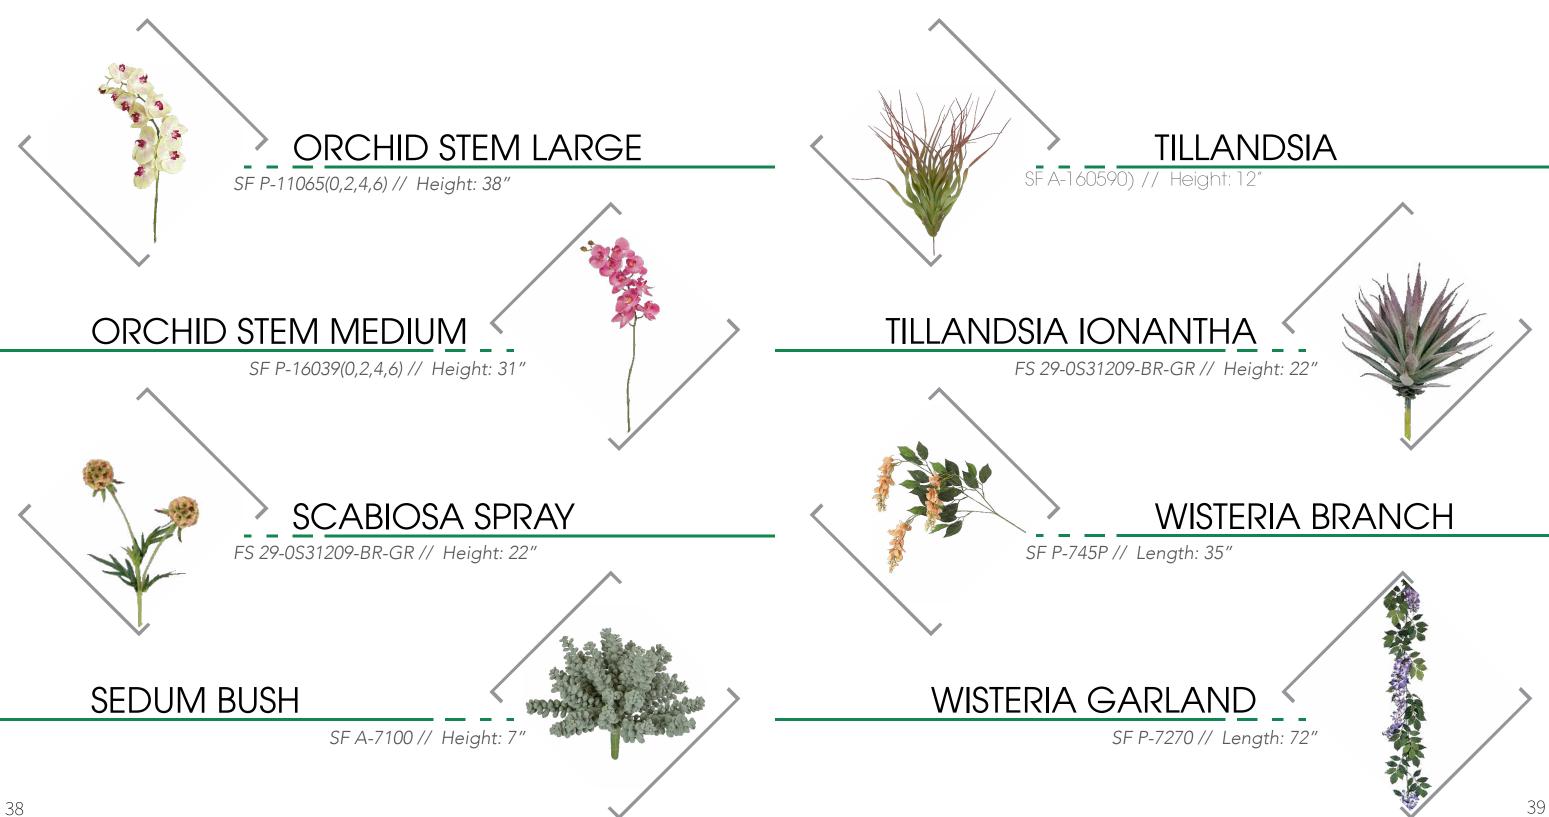

# TREES AND POTTED PLANTS

### WHY FAUX TREES?

Liven up your space with a maintenance free tree. Live trees require a lot of light an water to thrive and look their best, and for some spaces that is not an easy option. So pick an easy option by opting for a beautiful faux tree. The trees and plants come in a variety of different shapes, species and sizes to best fit your space! They are light weight and branches can be manually manipulated to so you can find the arrangement that works best for you!