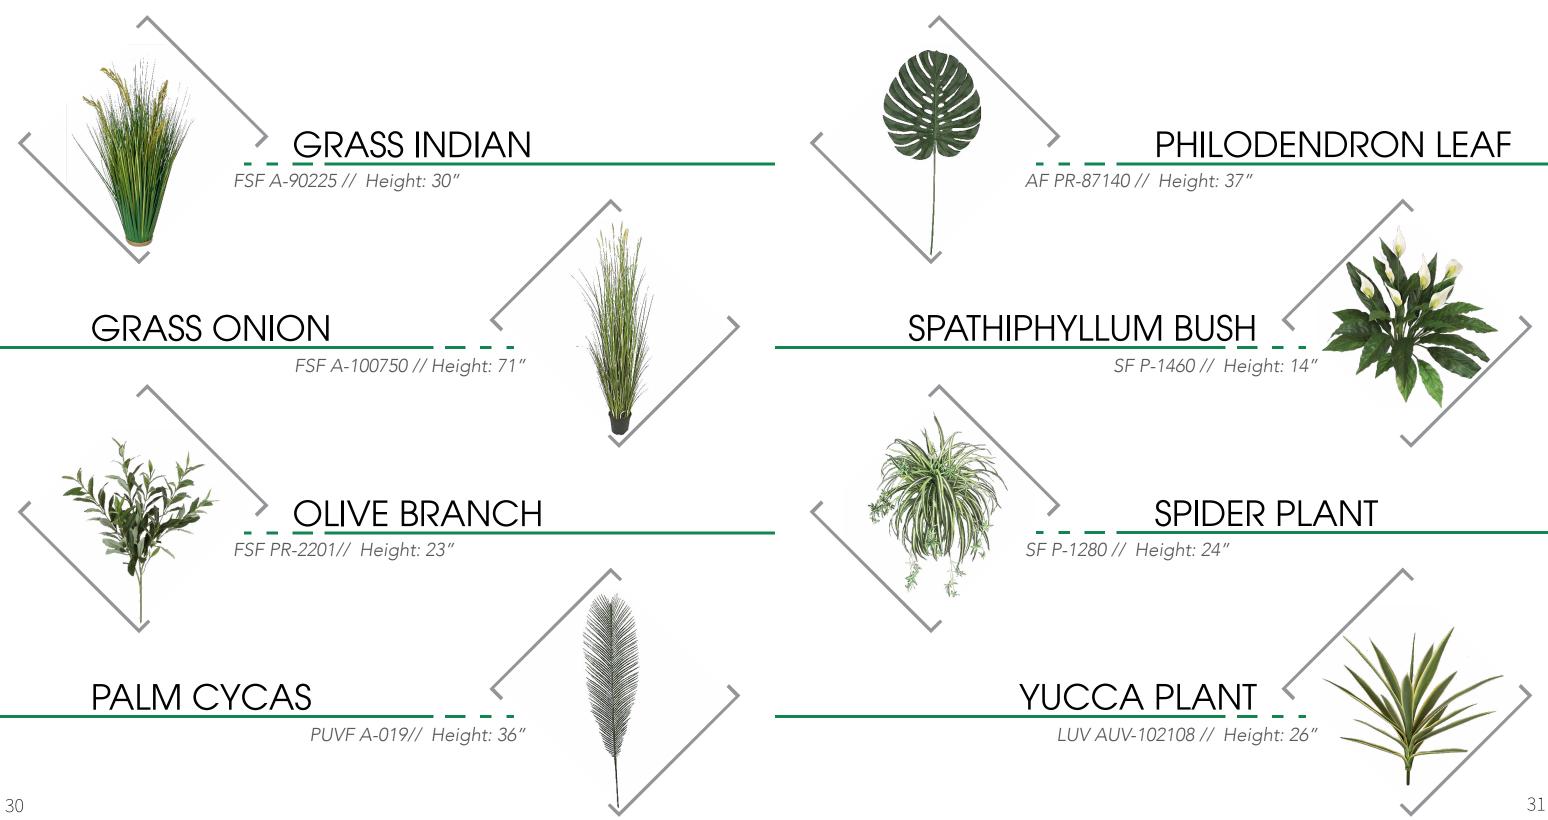

## PLANT SP LEAVES, F GRASSES

26

27

28

29

30

31

34

Aglaonema Banyan Bra Bromeliad I Bromeliad Cordyline Dracaena H Eucalyptus Eucalyptus Eucalyptus Fern Bostor Fern Butter Fern Fishtai Fern Maider Ficus Alii Br

Grass Bahia Grass Bund Grass India

Grass Onior Olive Branc Palm Cycas

Philodendr Spathiphyll Spider Plar

Yucca Plant