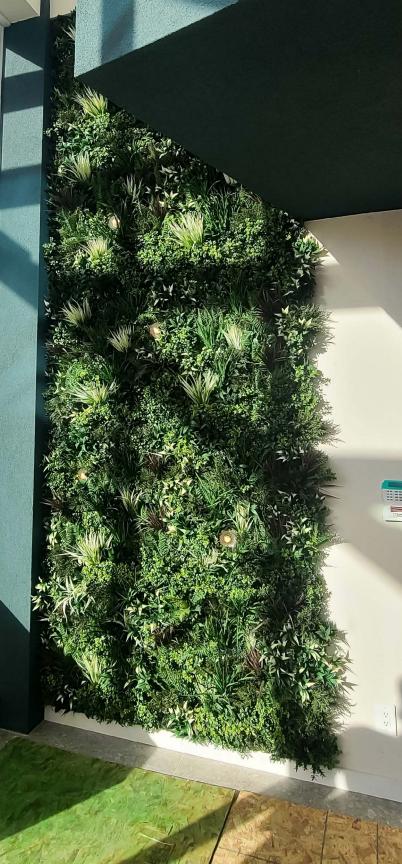

## BEAUTIFULLY CURATED FOR A UNIQUE DESIGN!

Faux Flora panels can be easily cut to perfectly fit your space. The extra plant overhang beautifully hugs surrounding elements creating a fully integrated look.

The designer for this residential apartment development was looking for a perfect solution to add maintenance free greenery to the industrial style lobby. ByNature's faux flora panels were the perfect solution as they can also be near the water features without the risk of damage! The designer says that it the faux flora panels was exactly what she was envisioning and was thrilled with the detail.