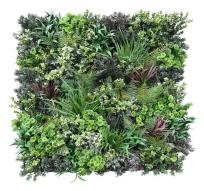

**ALL GREEN** 

TND - 30

ByNature Faux panels are beautiful curated to use ultrarealistic foliage to create a completely natural looking green wall.

The green wall panels feature plants at varying heights to create a rich colour and texture throughout the wall. The panels also feature various different shades of greens to emulate new growths and different species. The planting patterns interconnect naturally, and effectively eliminate visible vertical and horizontal joints.