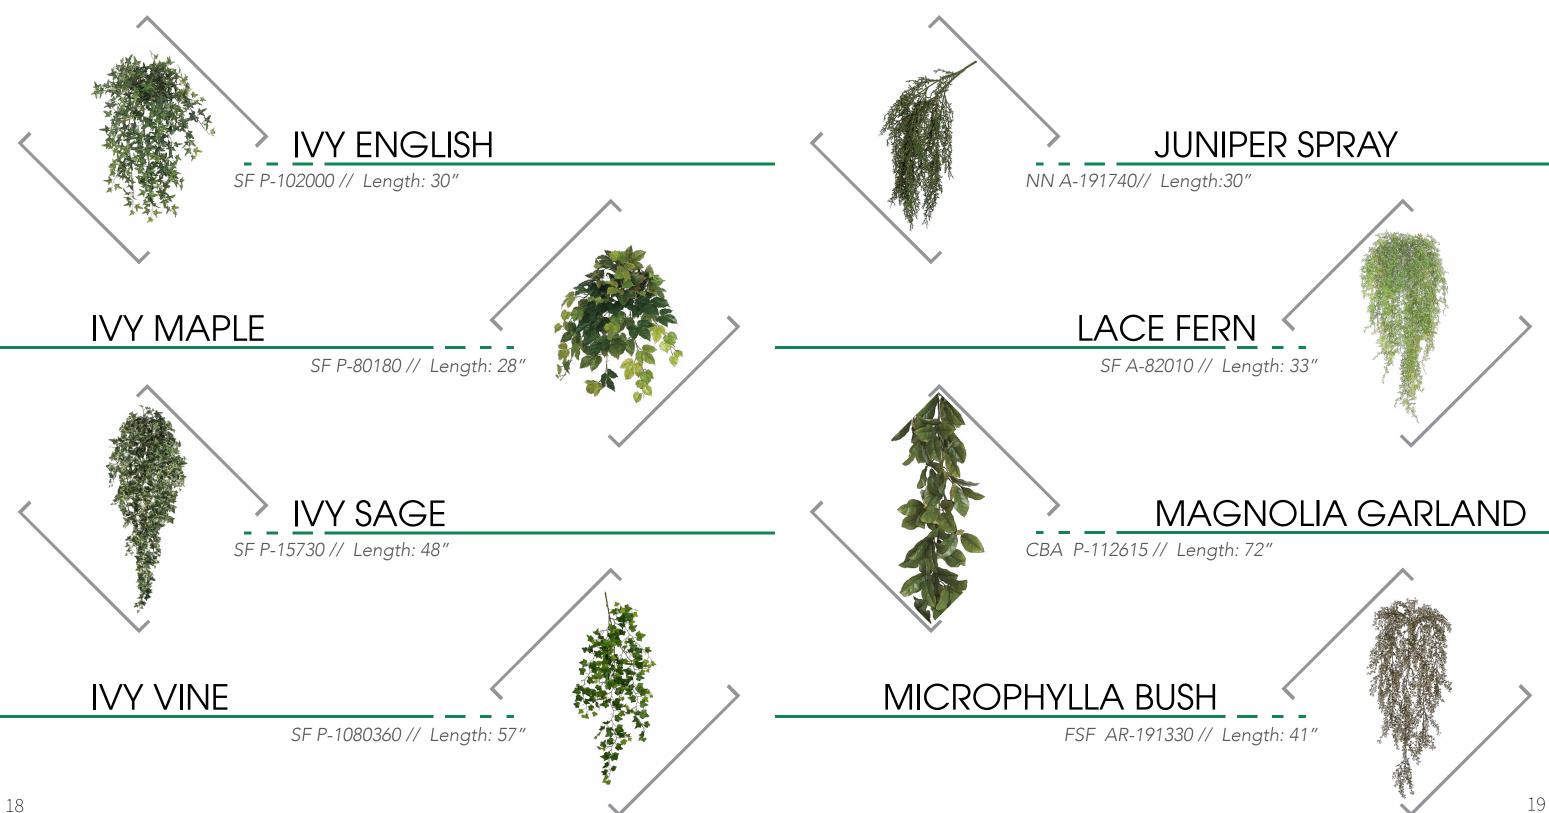

| & G | ARLANDS            |
|-----|--------------------|
| 16  | Asparagus Bush     |
|     | Blueberry Vine     |
|     | Citronella Bush    |
|     | Fittonia Bush      |
| 17  | Grape Leaf Garland |
|     | Hemlock Spray      |
|     | Hoya Bush          |
|     | Ivy Bush           |
| 18  | Ivy English        |
|     | Ivy Maple          |
|     | Ivy Sage           |
|     | Ivy Vine           |
| 19  | Juniper Spray      |
|     | Lace Fern          |
|     | Magnolia Garland   |
|     | Microphylla Bush   |
| 20  | Peperomia Bush     |
|     | Philodendron Bush  |
|     | Philodendron Mini  |
|     | Potato Leaf Bush   |
| 21  | Pothos Golden      |
|     | Pothos Tutone      |
|     | Sedum Seed Vine    |
|     |                    |