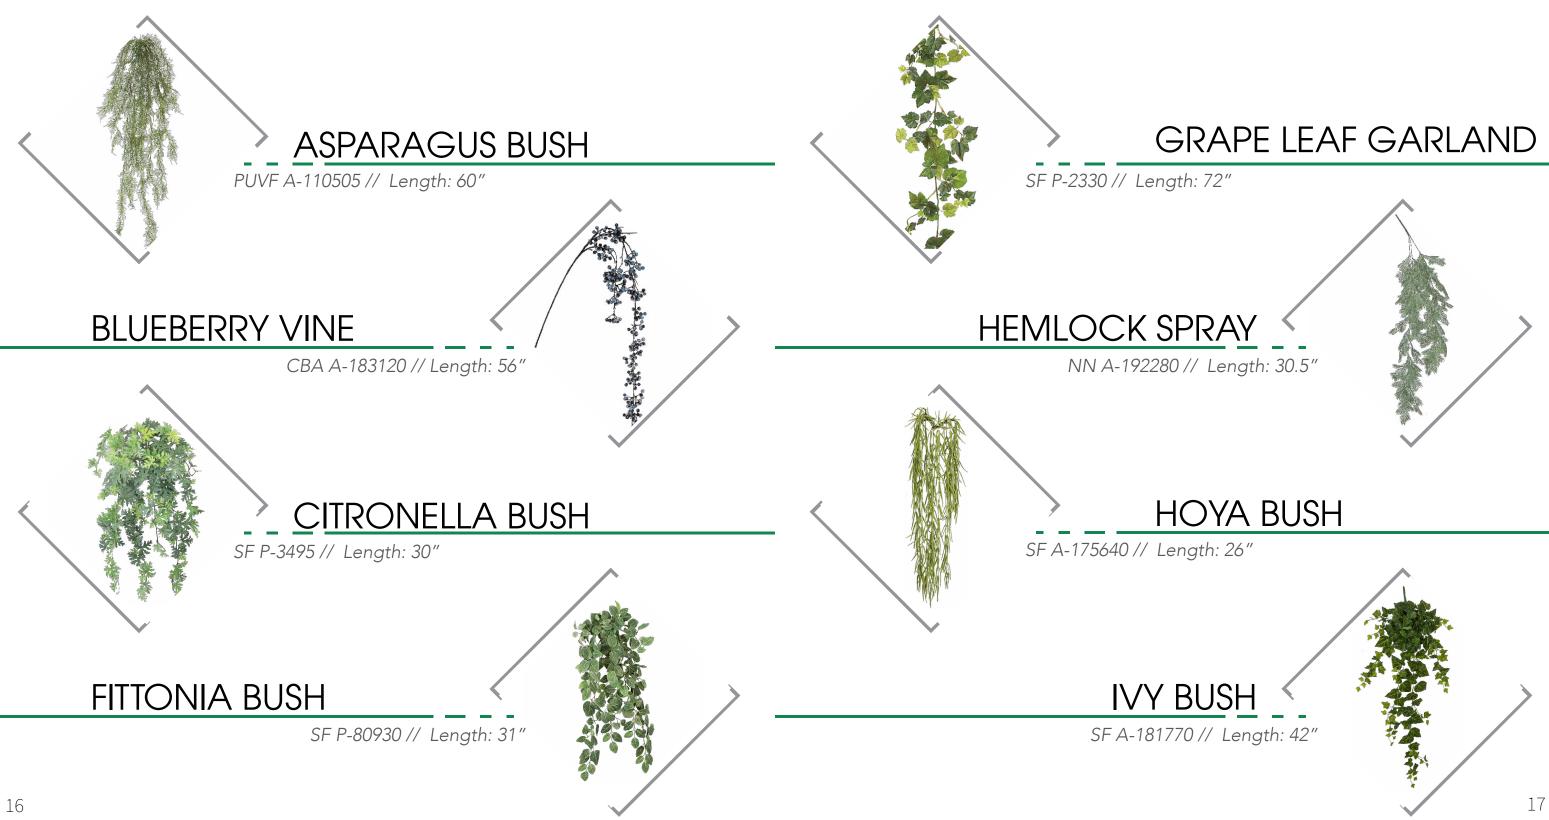

| & G | ARLANDS            |
|-----|--------------------|
| 16  | Asparagus Bush     |
|     | Blueberry Vine     |
|     | Citronella Bush    |
|     | Fittonia Bush      |
| 17  | Grape Leaf Garland |
|     | Hemlock Spray      |
|     | Hoya Bush          |
|     | Ivy Bush           |
| 18  | Ivy English        |
|     | Ivy Maple          |
|     | Ivy Sage           |
|     | Ivy Vine           |
| 19  | Juniper Spray      |
|     | Lace Fern          |
|     | Magnolia Garland   |
|     | Microphylla Bush   |
| 20  | Peperomia Bush     |
|     | Philodendron Bush  |
|     | Philodendron Mini  |
|     | Potato Leaf Bush   |
| 21  | Pothos Golden      |
|     | Pothos Tutone      |
|     | Sedum Seed Vine    |
|     |                    |

# TRAILING PLANTS & GARLANDS