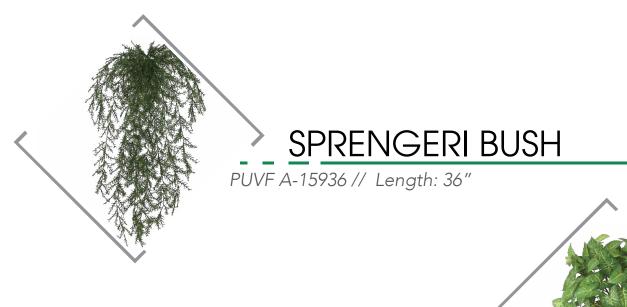

fectly and like real plants, have a positive impact on the way people feel in a space. When living or preserved plants do not work in a space because of indoor environmental conditions, these exquisite faux plants become the best option. Faux plants are also perfect for outdoor use as they are weather resistant and more durable that living or preserved plants!

### ARTISTICALLY CURATED FOR YOU!

ByNature's faux ceiling and planter installations are a beautiful way to add cascading greenery from above, without the natural limitations of our live or preserved products. The wide selection of faux plants ensures you will have a truly unique installation in you space. These zero maintenance plants are suitable for indoor and outdoor use and options are available with UV and IFR ratings.









## SYNGONIUM BUSH

SF P-150790 // Length: 32"

## WANDERING JEW

SF P-153520 // Length: 50"

Faux plant options are endless! Haven't found what youre looking for, and want additional options? Please contact your sales representitive!







# PLANT SPRAYS, LEAVES, FERNS & GRASSES

### FULLY UNIQUE SPACES!

Faux plants give you the freedom to get truly creative with the spaces you have, be it at home or work. Dark corners, no windows or limited space are not a problem. Tailor the landscape to suit your design, no need to worry about the plant altering or changing over time. Faux plants are also perfect for high traffic areas around seating as they are much less susceptible to damage compared to living or preserved plants.

Plants can be used in large currations for built in planters or as