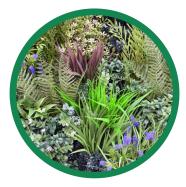

l looking green wall.

The green wall panels feature plants at varying heights to create a rich colour and texture throughout the wall. The panels also feature various different shades of greens to emulate new growths and different species. The planting patterns interconnect naturally, and effectively eliminate visible vertical and horizontal joints.



## LUSH GREEN PLUS YELLOW

TND - 04





## LUXURY WHITE

TND - 05



**DESIGNER WALL** 

TND - 38

ByNature's Faux Flora panels' light weight grid system makes installation stress free with their tested anchor system. Install the anchors right to the walls and simply click the panels into place!



Samples Available Upon Request!





Plants can be manually manipulated for your taste!



Different species for a dense and natural planting



Variety of colours and textures

## BEAUTIFULLY CURATED FOR A UNIQUE DESIGN!

Faux Flora panels can be easily cut to perfectly fit your space. The extra plant overhang beautifully hugs surrounding elements creating a fully integrated look.

The designer for this residential apartment development was looking for a perfect solution to add maintenance free greenery to the industrial style lobby. ByNature's faux flora panels were the perfect solution as they can also be near the water features without the risk of damage! The designer says that it the faux flora panels was exactly what she was envisioning and was thrilled with the detail.



## FENCE SCREEN

- 5 per box/28 sqft
- Each panel measures 20 x 40" (500mm x 1010mm)
- The panels can be cut to fit bespoke areas
- UV stable HDPE lightf