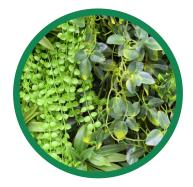

**ALL GREEN** 

TND - 30

ByNature Faux panels are beautiful curated to use ultrarealistic foliage to create a completely natural looking green wall.

The green wall panels feature plants at varying heights to create a rich colour and texture throughout the wall. The panels also feature various different shades of greens to emulate new growths and different species. The planting patterns interconnect naturally, and effectively eliminate visible vertical and horizontal joints.