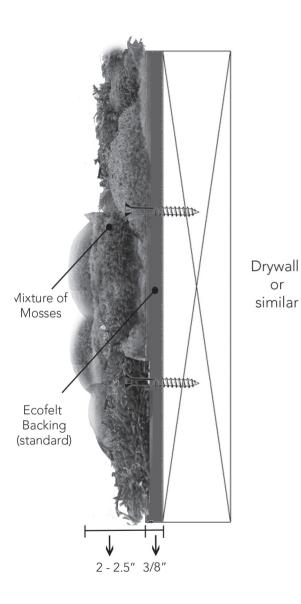

#### **BACKING OPTIONS**

STANDARD PANEL SIZES

Custom sizes are available

3ft x 3ft

Folia (4" - 12") —

Choroplast Backing (Standard)

> Sheet/ Moss

1/2" 1" 5/16"

Total Panel Depth = 1 - 1.5"

Drywall

or similar

Our Mossart panels are made using 100% natural preserved moss. Mossart products are no longer living and do not require any maintenance, trimming, nor watering.