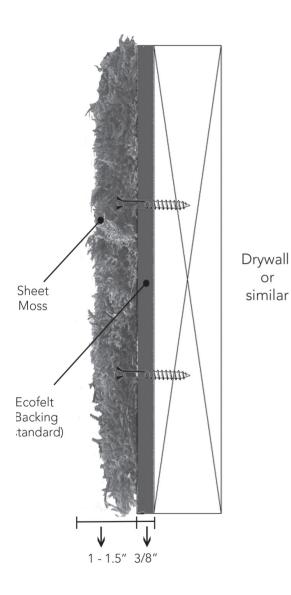

#### **BACKING OPTIONS**

STANDARD PANEL SIZES

Custom sizes are available

3ft x 3ft

Folia (4" - 12") —

Choroplast Backing (Standard)

> Sheet/ Moss

1/2" 1" 5/16"

Total Panel Depth = 1 - 1.5"

Drywall

or similar

Our Mossart panels are made using 100% natural preserved moss. Mossart products are no longer living and do not require any maintenance, trimming, nor watering.