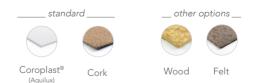

## **BACKING OPTIONS**

Cork

Coroplast<sup>®</sup>

(Aquilux)

Felt Wood

STANDARD PANEL SIZES Custom sizes are available

1ft x 3ft