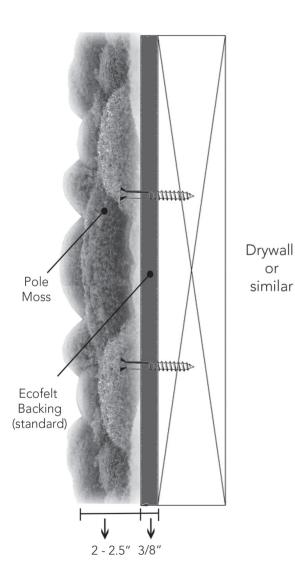

## **BACKING OPTIONS**

STANDARD PANEL SIZES

Custom sizes are available

3ft x 3ft

# POLE MOSS PANELS

Our Mossart panels are made using 100% natural preserved moss. Mossart products are no longer living and do not require any maintenance, trimming, nor watering.

- >> Air humidity should be above 30% (may dry under 30%).
- >> No maintenance, no water, and no light required.
- >> Never spray or water the moss and avoid direct sunlight.
- >> Natural texture is preserved and long lasting.
- >> Weight is about 2-3 lbs/sq.ft.