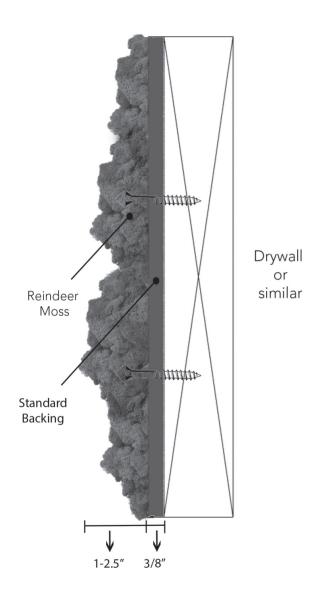

# **REINDEER MOSS PANELS**

Our Mossart panels are made using 100% natural preserved moss. Mossart products are no longer living and do not require any maintenance, trimming, nor watering.

- >> Air humidity should be above 30% (may dry under 30%).
- >> No maintenance, no water, and no light required.
- >> Never spray or water the moss and avoid direct sunlight.
- >> Natural texture is preserved and long lasting.
- >> Weight is about 2-3 lbs/sq.ft.

#### **INSTALLATION**

- >> Pre-made panels
- >> Screw or staple panels in place
- >> Custom sizes and shapes
- >> Plant moss along edges for seamless look

## **BACKING OPTIONS**

Cork

Coroplast<sup>®</sup>

(Aquilux)

Felt Wood

STANDARD PANEL SIZES Custom sizes are available

1ft x 3ft