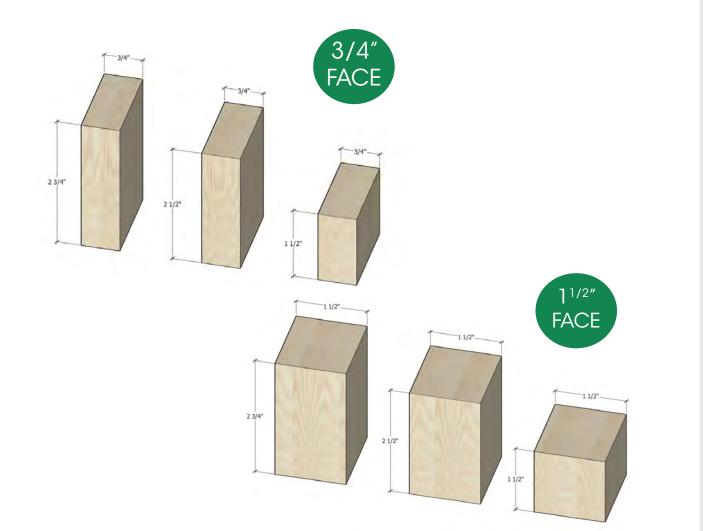

# FOLIA PROJECTS

We have more than 70 types of preserved plants and flowers. Adding folia to any moss project adds a spectacular depth to the design.

Frames are custom made for each order. Standard frame faces are <sup>3/4</sup>" or 1<sup>1/2</sup>". Standard depths are 1<sup>1/2</sup>", 2<sup>1/2</sup>", and 2<sup>3/4</sup>". Most frames have a backing plywood panel that can account for approx <sup>1/4</sup>" - <sup>1/2</sup>" of the interior frame depth.