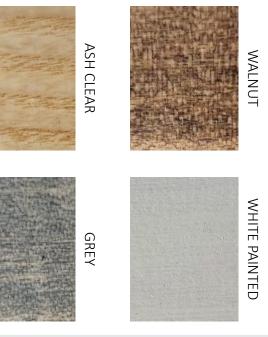

# FOLIA PROJECTS

We have more than 70 types of preserved plants and flowers. Adding folia to any moss project adds a spectacular depth to the design.

Frames are custom made for each order. Standard frame faces are <sup>3/4</sup>" or 1<sup>1/2</sup>". Standard depths are 1<sup>1/2</sup>", 2<sup>1/2</sup>", and 2<sup>3/4</sup>". Most frames have a backing plywood panel that can account for approx <sup>1/4</sup>" - <sup>1/2</sup>" of the interior frame depth.

#### WOOD STAINS PAINTED FINISH ALSO AVAILABLE

23