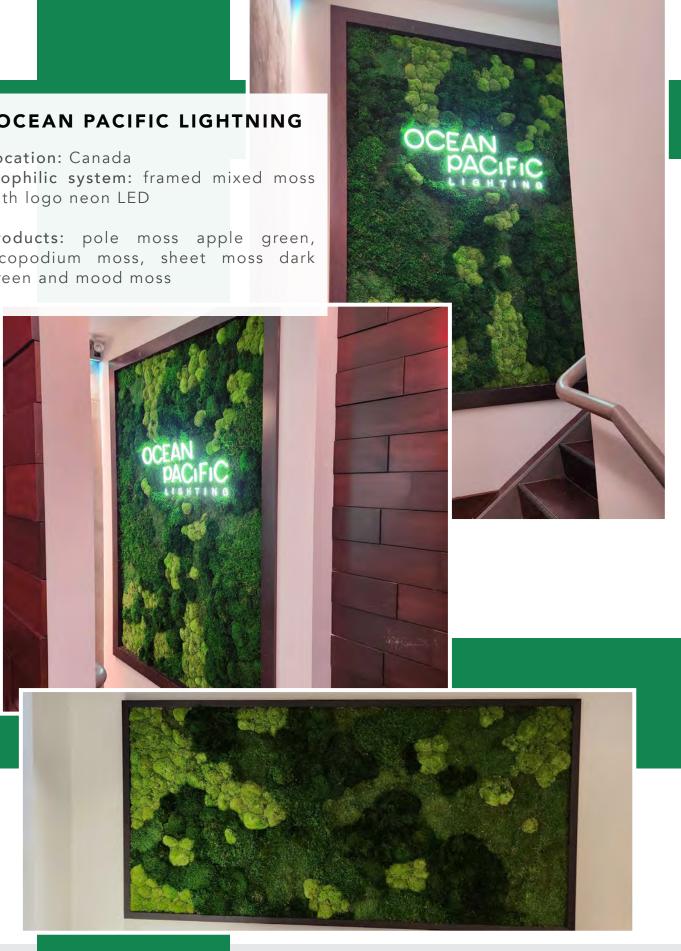

yellow, red and pink with eucalyptus populus foliage.



Location: Canada Biophilic system: one folia wall and two mixed moss





32

#### TABLE OF CONTENTS **A**

#### PAY BY PHONE

Products (mixed moss): sheet moss dark green, sheet moss light green, pole moss light green, pole moss apple green, reindeer moss dark green, grass green and mood moss dark green Products (folia): amaranthus light green, argyreia, and parchemin ferns









#### **GREENERY SASKATOON**

Location: Saskatchewan, Canada **Collaboration:** Greenery Office Interiors Ltd.

Dimensions: 625 sqft Biophilic System: mixed moss wall

Products: sheet moss dark green, reindeer dyed, spring green, and grass green light, mood moss dark and pole moss dark green

Photos: Teatrx Inc



with logo neon LED

green and mood moss



#### TABLE OF CONTENTS **A**



#### FINNING

Location: Canada Biophilic system: reindeer moss grade A

Products: preserved reindeer moss medium green





#### LITTLE MOUNTAIN DENTAL OFFICE

Location: Canada Biophilic system: reindeer moss grade A+B Products: preserved reindeer moss dark green





#### TABLE OF CONTENTS **A**





37





#### **AYRSONICS**

Location: British Columbia, Canada **Biophilic system:** preserved planters

Products: mood moss, pole moss, seagull fern, parchemin pern, fern rock and other ferns

By choosing ByNature, you are choosing a leader in the biophilic sector in North America for over ten years with unparalleled expertise.







# **OUR ACHIEVEMENTS**

#### WORLDWILDE

We currently have 5 offices on 2 continents:

- Vancouver, Canada
- Toronto, Canada