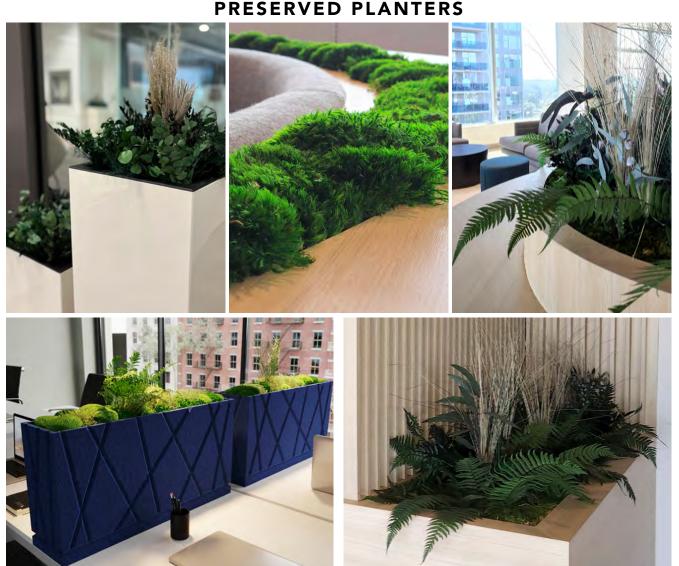

### **PLANTERS**

Passionate about creating unique and sustainable interior design solutions, we are proud to present our range of stabilized planters, which are not only aesthetically pleasing but also very practical because they require no maintenance.

Our projects are designed to mimic the look and texture of ferns and mosses in nature while offering the durability and practicality of a stabilized product. Their maintenance-free characteristics, with no size limit, make them perfect for indoor spaces.