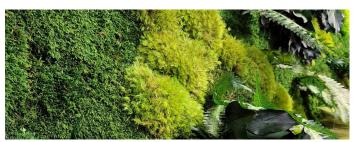

# PRESERVED TEXTURED MOSSES

Our textured mosses are available in multiple shades of green and various textures to provide you with a range of options to choose from. Unique and varied products combined with our deep knowledge of moss and our design experience means we can create intricate patterns, colour and texture combinations resulting in an innovative custom piece for every job.

# TEXTURED MOSS OPTIONS

Our unusual textured moss species introduce a subtle, additional texture and visual appeal to any project.

These lesser-known types of moss are ideal for bringing interesting natural textures and depth of colour to projects.