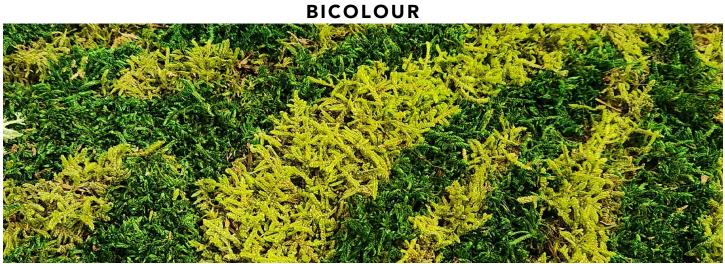

rope using sustainable techniques to ensure we do not harm nature in the process.



# PRESERVED REINDEER PANELS





# CATALOGUE 2024

6

# PRESERVED REINDEER

Our preserved reindeer projects are crafted from natural reindeer moss that have been preserved to maintain their texture and longevity.

We offer a wide range of colours, textures, and patterns to create customized projects tailored to fit any indoor space.

Preserved reindeer panels have been tested and proven to provide sound reduction.









#### ONE COLOUR/UNICOLOUR

#### BICOLOUR





Grass Green\*



Mint\*



Charcoal



Azure

Purple



Burgundy



Orange

Yellow



# PRESERVED SHEET MOSS









With our expertise in manipulating moss, we can create patterns and complex designs to suit any style or preference.

10





# SHEET MOSS COLOURS & FINISHES



Light green

Dark green

#### ONE COLOUR/UNICOLOUR



# PRESERVED TEXTURED MOSSES

Our textured mosses are available in multiple shades of green and various textures to provide you with a range of options to choose from. Unique and varied products combined with our deep knowledge of moss and our design experience means we can create intricate patterns, colour and texture combinations resulting in an innovative custom piece for every job.





# TEXTURED MOSS OPTIONS

Our unusual textured moss species introduce a subtle, additional texture and visual appeal to any project.

These lesser-known types of moss are ideal for bringing interesting natural textures and depth of colour to projects.

**ROCK MOSS** 



FERN MOSS



#### **COLOMBIAN MOSS**

#### LYC