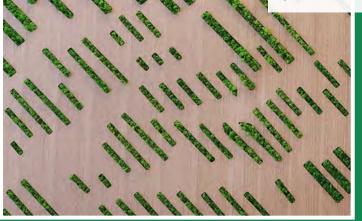

# PRESERVED REINDEER PANELS

# PRESERVED REINDEER

Our preserved reindeer projects are crafted from natural reindeer moss that have been preserved to maintain their texture and longevity.

We offer a wide range of colours, textures, and patterns to create customized projects tailored to fit any indoor space.

Preserved reindeer panels have been tested and proven to provide sound reduction.