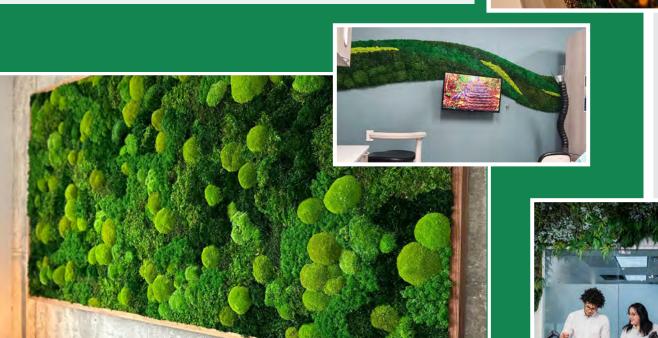

# PRESERVED REINDEER PANELS

# PRESERVED REINDEER

Our preserved reindeer projects are crafted from natural reindeer moss that have been preserved to maintain their texture and longevity.

We offer a wide range of colours, textures, and patterns to create customized projects tailored to fit any indoor space.

Preserved reindeer panels have been tested and proven to provide sound reduction.