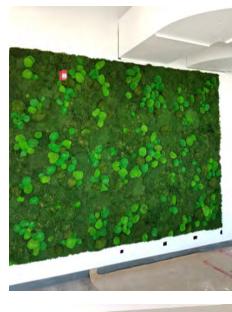

#### SHEET MOSS + 25% POLE MOSS

Mixed moss walls provide a natural and soothing touch to your indoor space. With a variety of colours and textures, they add an organic and lively dimension to your decor.

Our walls are manufactured using natural mosses stabilized on corrugated plastic panel bases. Walls can also be stabilized on cork, wood or fabric panels for an additional charge. They are durable for many years and require no maintenance.

Our team of professionals collaborates with you to understand and target your design needs and preferences.

We believe that each moss wall is a unique work of art that reflects your personality and style while echoing your values