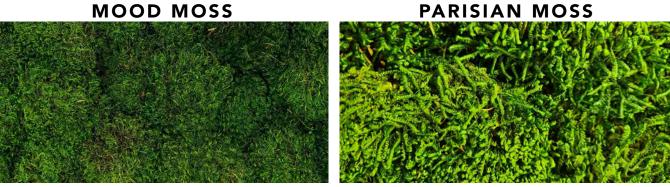

# PRESERVED POLE MOSS

Another unusual type of moss, pole mosses, look like moss pebbles. They are available in different shades of green and different textures. These interesting mosses add volume and textures while elevating the natural look of preserved projects.

**MOOD MOSS** 

MIX OF POLE MOSS AND SHEET MOSS YOU CAN MIX SHEET MOSS AND POLE MOSS FOR MORE TEXTURE AND VOLUME