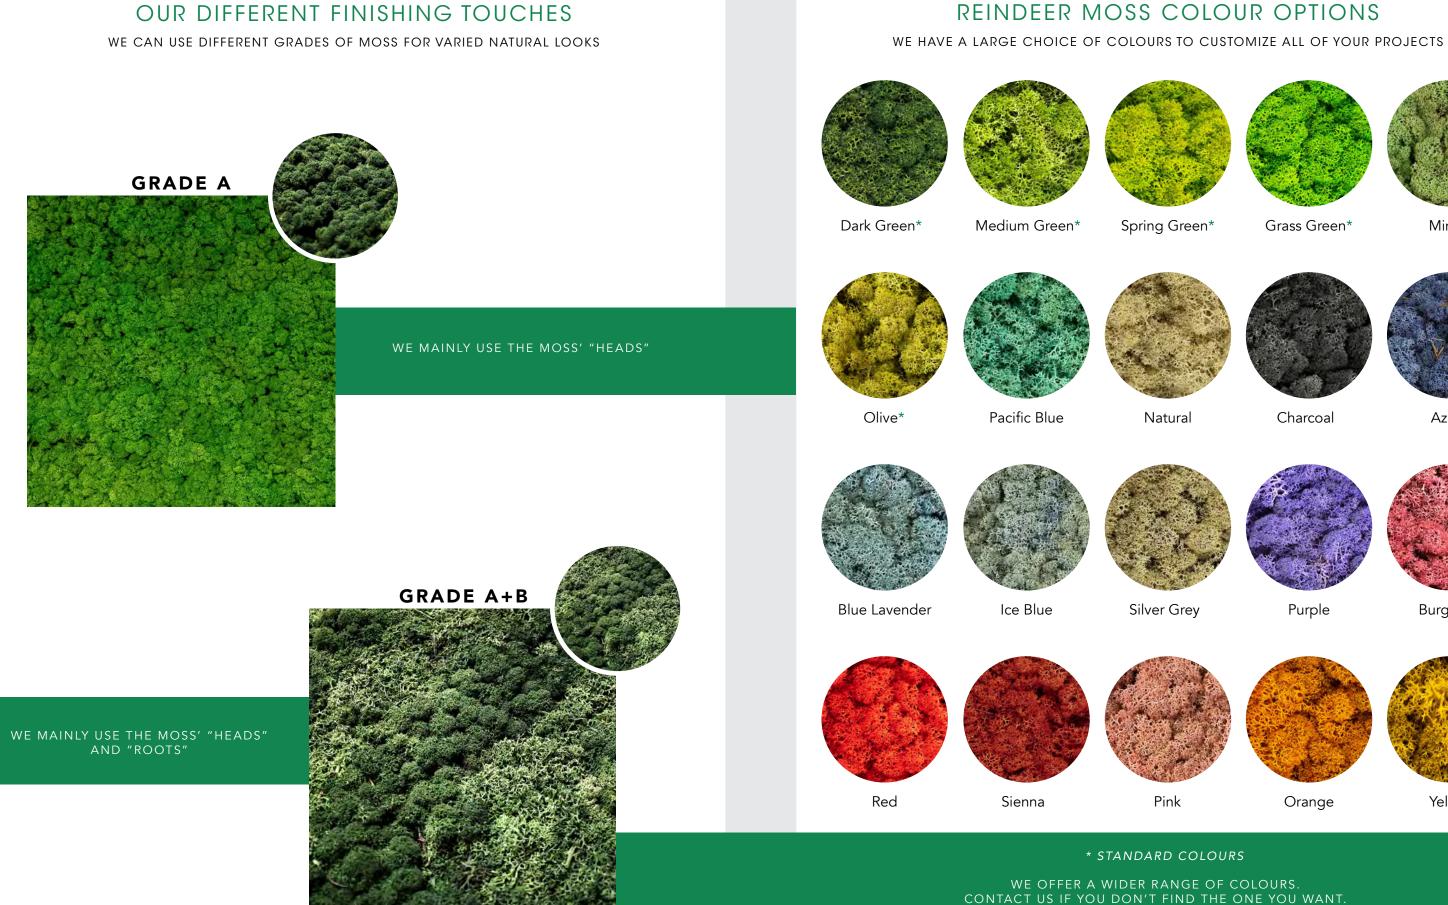

# PRESERVED TEXTURED MOSSES

Our textured mosses are available in multiple shades of green and various textures to provide you with a range of options to choose from. Unique and varied products combined with our deep knowledge of moss and our design experience means we can create intricate patterns, colour and texture combinations resulting in an innovative custom piece for every job.

# TEXTURED MOSS OPTIONS

Our unusual textured moss species introduce a subtle, additional texture and visual appeal to any project.

These lesser-known types of moss are ideal for bringing interesting natural textures and depth of colour to projects.

# PRESERVED POLE MOSS

Another unusual type of moss, pole mosses, look like moss pebbles. They are available in different shades of green and different textures. These interesting mosses add volume and textures while elevating the natural look of preserved projects.

#### SHEET MOSS + 25% POLE MOSS

Mixed moss walls provide a natural and soothing touch to your indoor space. With a variety of colours and textures, they add an organic and lively dimension to your decor.