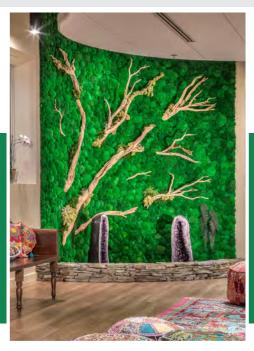

# FOLIA PROJECTS

We have more than 70 types of preserved plants and flowers. Adding folia to any moss project adds a spectacular depth to the design.

Frames are custom made for each order. Standard frame faces are <sup>3/4</sup>" or 1<sup>1/2</sup>". Standard depths are 1<sup>1/2</sup>", 2<sup>1/2</sup>", and 2<sup>3/4</sup>". Most frames have a backing plywood panel that can account for approx <sup>1/4</sup>" - <sup>1/2</sup>" of the interior frame depth.