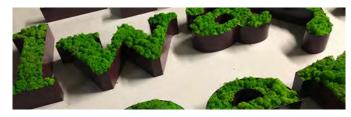

#### **CUT LETTERS COVERED**

Logo and letters are laser cut then moss is applied to the surface for easy to mount moss designs. Choose the colour or colours of moss for your logo.