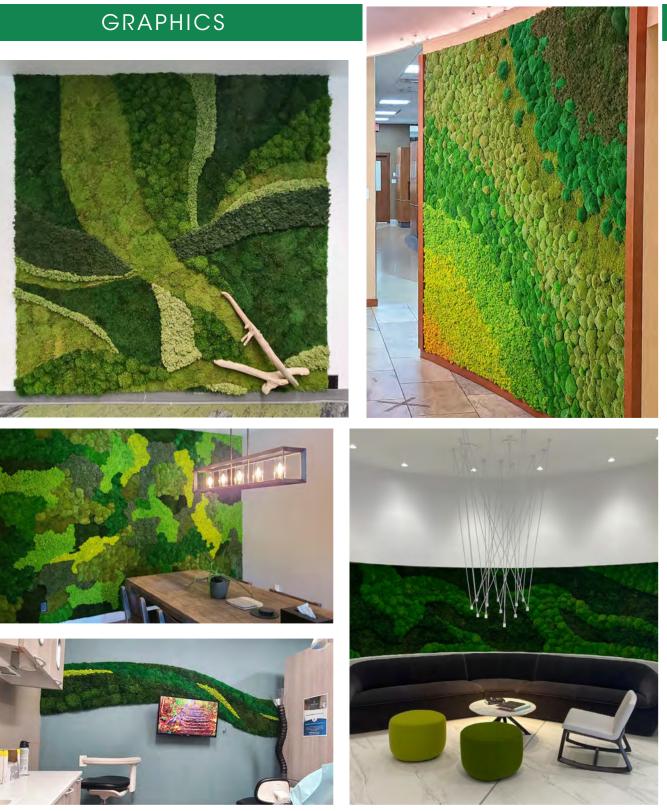

# FOLIA PROJECTS

We have more than 70 types of preserved plants and flowers. Adding folia to any moss project adds a spectacular depth to the design.

Frames are custom made for each order. Standard frame faces are <sup>3/4</sup>" or 1<sup>1/2</sup>". Standard depths are 1<sup>1/2</sup>", 2<sup>1/2</sup>", and 2<sup>3/4</sup>". Most frames have a backing plywood panel that can account for approx <sup>1/4</sup>" - <sup>1/2</sup>" of the interior frame depth.