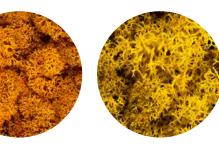

# PRESERVED TEXTURED MOSSES

Our textured mosses are available in multiple shades of green and various textures to provide you with a range of options to choose from. Unique and varied products combined with our deep knowledge of moss and our design experience means we can create intricate patterns, colour and texture combinations resulting in an innovative custom piece for every job.

# TEXTURED MOSS OPTIONS

Our unusual textured moss species introduce a subtle, additional texture and visual appeal to any project.

These lesser-known types of moss are ideal for bringing interesting natural textures and depth of colour to projects.