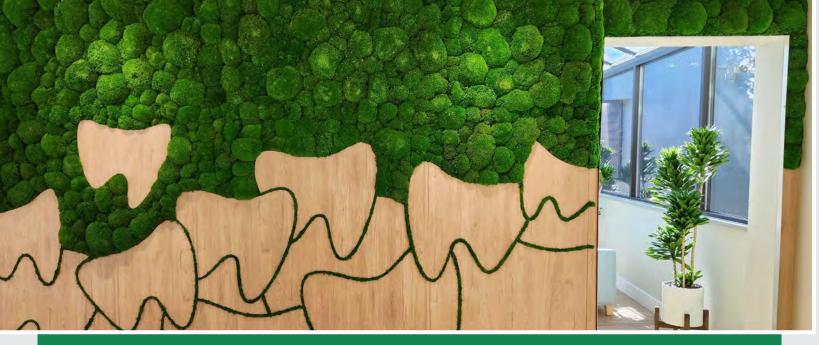

#### LITTLE MOUNTAIN DENTAL OFFICE

Location: Canada Biophilic system: reindeer moss grade A+B Products: preserved reindeer moss dark green