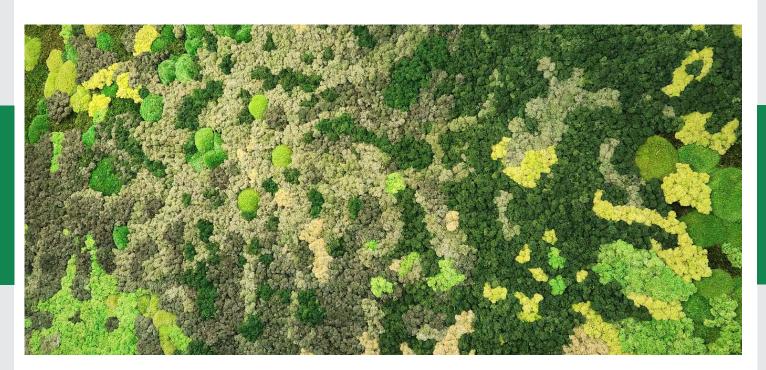

# PRESERVED TEXTURED MOSSES

Our textured mosses are available in multiple shades of green and various textures to provide you with a range of options to choose from. Unique and varied products combined with our deep knowledge of moss and our design experience means we can create intricate patterns, colour and texture combinations resulting in an innovative custom piece for every job.

# TEXTURED MOSS OPTIONS

Our unusual textured moss species introduce a subtle, additional texture and visual appeal to any project.

These lesser-known types of moss are ideal for bringing interesting natural textures and depth of colour to projects.