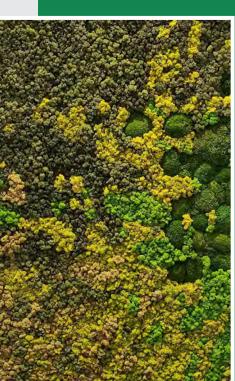

#### SHEET MOSS + 25% POLE MOSS

Mixed moss walls provide a natural and soothing touch to your indoor space. With a variety of colours and textures, they add an organic and lively dimension to your decor.

Our walls are manufactured using natural mosses stabilized on corrugated plastic panel bases. Walls can also be stabilized on cork, wood or fabric panels for an additional charge. They are durable for many years and require no maintenance.

Our team of professionals collaborates with you to understand and target your design needs and preferences.

We believe that each moss wall is a unique work of art that reflects your personality and style while echoing your values