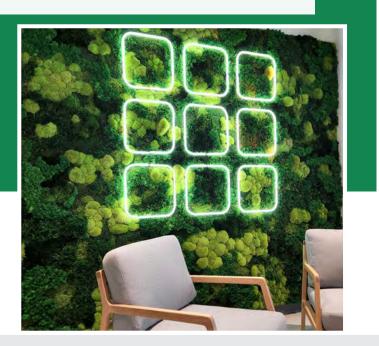

t CH, pole moss dark green IS, lycopodium, barba light green, ivy without fruits green, olive provencal, argyreia green fern and parchment fern



€2

#### TABLE OF CONTENTS **A**



31



#### BRUNO (CLUB VERSANTE)

Location: British Columbia, Canada Biophilic system: reindeer moss with folia and logo LED

**Products:** preserved reindeer moss mint, aubergine, yellow, red and pink with eucalyptus populus foliage.



Location: Canada Biophilic system: one folia wall and two mixed moss





32

#### TABLE OF CONTENTS **A**

#### PAY BY PHONE

Products (mixed moss): sheet moss dark green, sheet moss light green, pole moss light green, pole moss apple green, reindeer moss dark green, grass green and mood moss dark green Products (folia): amaranthus light green, argyreia, and parchemin ferns









#### **GREENERY SASKATOON**

Location: Saskatchewan, Canada **Collaboration:** Greenery Office Interiors Ltd.

Dimensions: 625 sqft Biophilic System: mixed moss wall

Products: sheet moss dark green, reindeer dyed, spring green, and grass green light, mood moss dark and pole moss dark green

Photos: Teatrx Inc



with logo neon LED

green and mood moss



#### TABLE OF CONTENTS **A**



#### FINNING

Location: Canada Biophilic system: reindeer moss grade A

Products: preserved reindeer moss medium green





#### LITTLE MOUNTAIN DENTAL OFFICE

Location: Canada Biophilic system: reindeer moss grade A+B Products: preserved reindeer moss dark green





#### TABLE OF CONTENTS **A**





37





#### **AYRSONICS**

Location: British Columbia, Canada **Biophilic system:** preserved plan