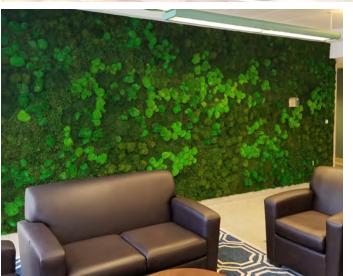

#### SHEET MOSS + 25% POLE MOSS

Mixed moss walls provide a natural and soothing touch to your indoor space. With a variety of colours and textures, they add an organic and lively dimension to your decor.

Our walls are manufactured using natural mosses stabilized on corrugated plastic panel bases. Walls can also be stabilized on cork, wood or fabric panels for an additional charge. They are durable for many years and require no maintenance.

Our team of professionals collaborates with you to understand and target your design needs and preferences.

We believe that each moss wall is a unique work of art that reflects your personality and style while echoing your values