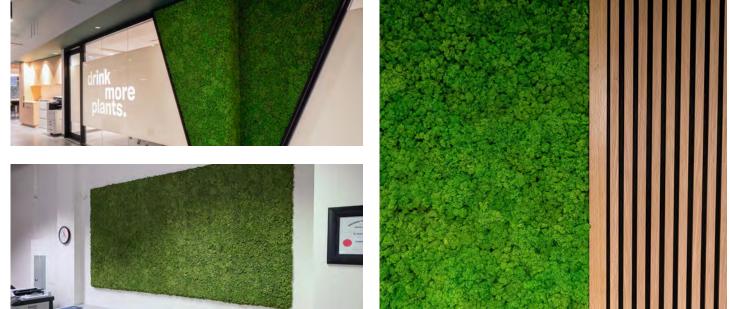

# PRESERVED SHEET MOSS

With our expertise in manipulating moss, we can create patterns and complex designs to suit any style or preference.

10

# SHEET MOSS COLOURS & FINISHES

Light green

Dark green