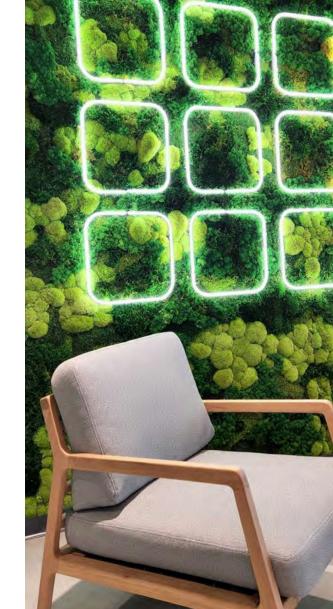

#### **NEON LED SIGN**

#### EMBEDDED WOOD LETERS

Narrow laser-cut letters and/or logo embedded in a moss background. Choice of wood and moss colours available.

Custom-made neon LED logo and/or letters, assorted styles available. Electrical access is required for installation.