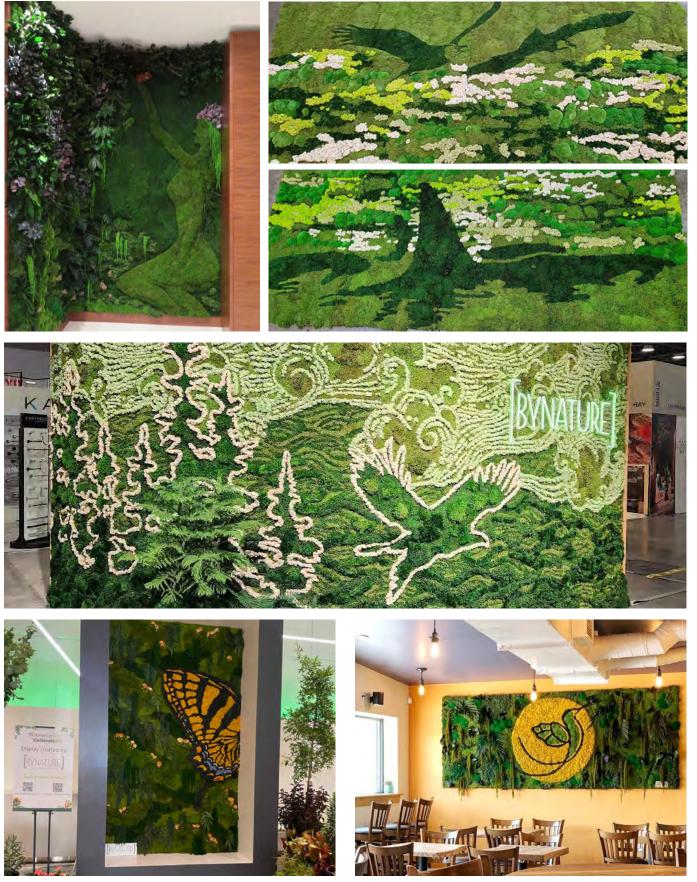

# FOLIA PROJECTS

We have more than 70 types of preserved plants and flowers. Adding folia to any moss project adds a spectacular depth to the design.

Frames are custom made for each order. Standard frame faces are <sup>3/4</sup>" or 1<sup>1/2</sup>". Standard depths are 1<sup>1/2</sup>", 2<sup>1/2</sup>", and 2<sup>3/4</sup>". Most frames have a backing plywood panel that can account for approx <sup>1/4</sup>" - <sup>1/2</sup>" of the interior frame depth.

# **CUSTOMIZED LOGOS**

A logo is a key element of an organization's visual identity. Adding your custom-built logo to your office lobby, reception area, waiting room, meeting room or restaurant creates a memorable branding of your organization's professional space.