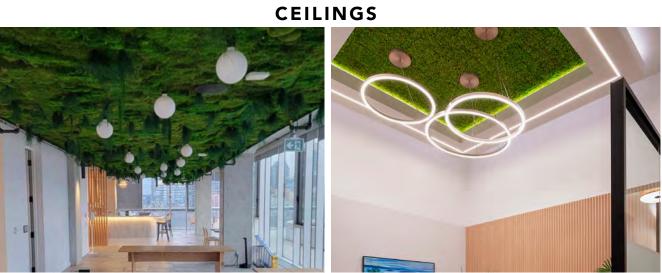

# FLOORS AND CEILINGS

Because we like to shake things up to discover the most innovative solutions for your interior space, we also offer stabilized projects installed on the floor as well as on the ceiling.

Biophilic design is not limited to wall installations; that's why we can create various types of stabilized projects on the floor or ceiling, providing a natural and organic appearance.

27