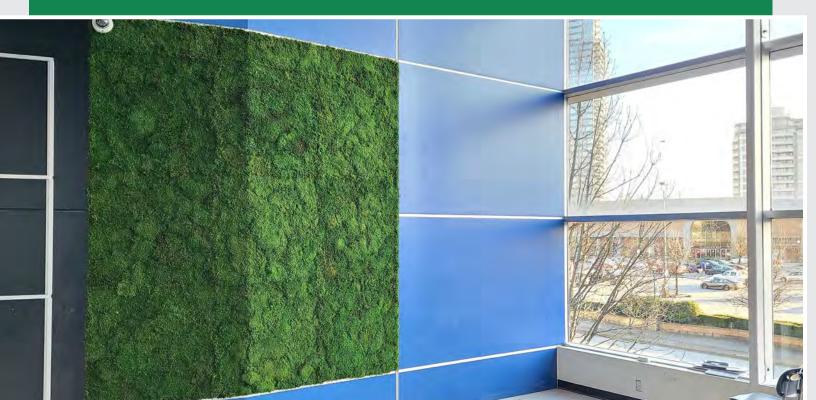

#### SHEET MOSS + 25% POLE MOSS

Mixed moss walls provide a natural and soothing touch to your indoor space. With a variety of colours and textures, they add an organic and lively dimension to your decor.

Our walls are manufactured using natural mosses stabilized on corrugated plastic panel bases. Walls can also be stabilized on cork, wood or fabric panels for an additional charge. They are durable for many years and require no maintenance.

Our team of professionals collaborates with you to understand and target your design needs and preferences.

We believe that each moss wall is a unique work of art that reflects your personality and style while echoing your values