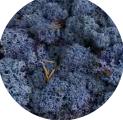

# PRESERVED REINDEER

Our preserved reindeer projects are crafted from natural reindeer moss that have been preserved to maintain their texture and longevity.

We offer a wide range of colours, textures, and patterns to create customized projects tailored to fit any indoor space.

#### BICOLOUR

Grass Green\*

Mint\*

Charcoal

Azure

Purple

Burgundy

Orange