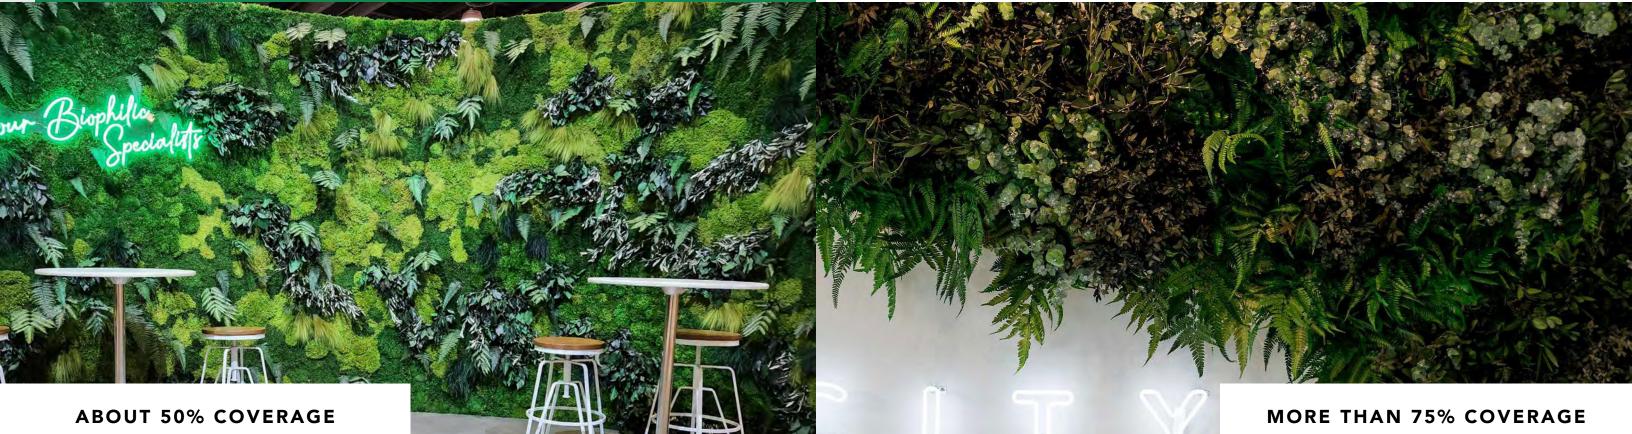

#### SHEET MOSS + 25% POLE MOSS

Mixed moss walls provide a natural and soothing touch to your indoor space. With a variety of colours and textures, they add an organic and lively dimension to your decor.

#### CREATIVE

ABOUT 25% COVERAGE

20