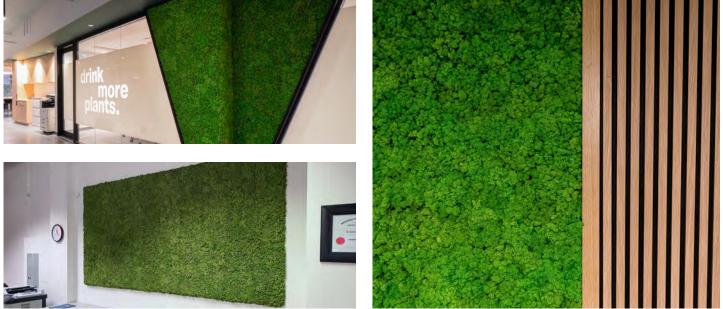

# PRESERVED SHEET MOSS

With our expertise in manipulating moss, we can create patterns and complex designs to suit any style or preference.

10

# SHEET MOSS COLOURS & FINISHES

Light green

Dark green