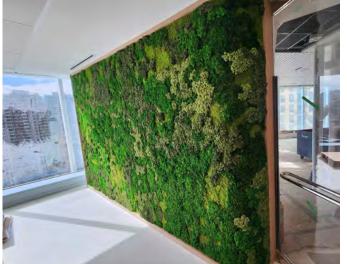

# PRESERVED TEXTURED MOSSES

Our textured mosses are available in multiple shades of green and various textures to provide you with a range of options to choose from. Unique and varied products combined with our deep knowledge of moss and our design experience means we can create intricate patterns, colour and texture combinations resulting in an innovative custom piece for every job.

# TEXTURED MOSS OPTIONS

Our unusual textured moss species introduce a subtle, additional texture and visual appeal to any project.

These lesser-known types of moss are ideal for bringing interesting natural textures and depth of colour to projects.