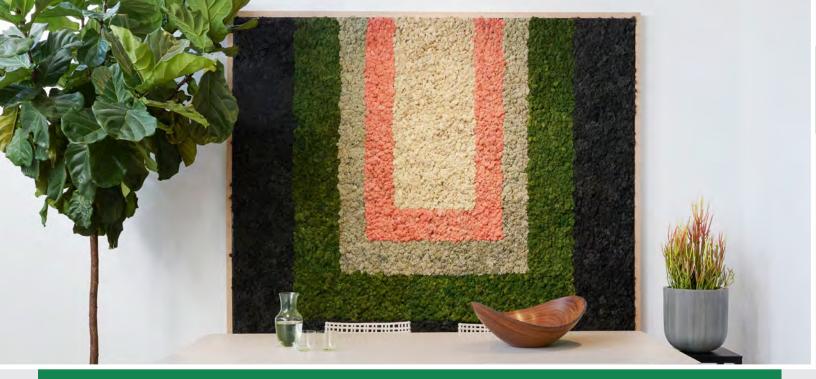

#### SHEET MOSS + 25% POLE MOSS

Mixed moss walls provide a natural and soothing touch to your indoor space. With a variety of colours and textures, they add an organic and lively dimension to your decor.

Our walls are manufactured using natural mosses stabilized on corrugated plastic panel bases. Walls can also be stabilized on cork, wood or fabric panels for an additional charge. They are durable for many years and require no maintenance.

Our team of professionals collaborates with you to understand and target your design needs and preferences.

We believe that each moss wall is a unique work of art that reflects your personality and style while echoing your values