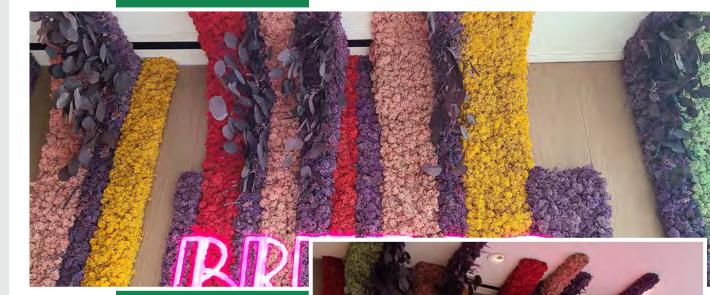

#### BRUNO (CLUB VERSANTE)

Location: British Columbia, Canada Biophilic system: reindeer moss with folia and logo LED

**Products:** preserved reindeer moss mint, aubergine, yellow, red and pink with eucalyptus populus foliage.