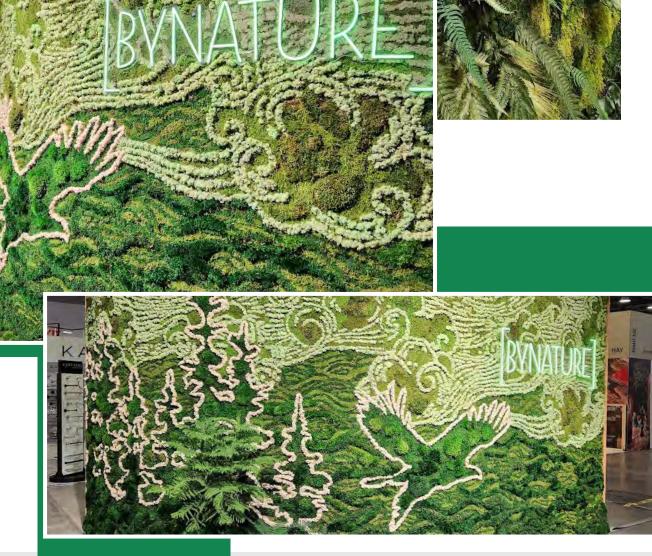

# **CUSTOMIZED LOGOS**

A logo is a key element of an organization's visual identity. Adding your custom-built logo to your office lobby, reception area, waiting room, meeting room or restaurant creates a memorable branding of your organization's professional space.

#### **MOSS LOGOS**

Logo and letters created by glueing coloured moss to backing, surrounded by moss and/ or preserved folia and flowers.