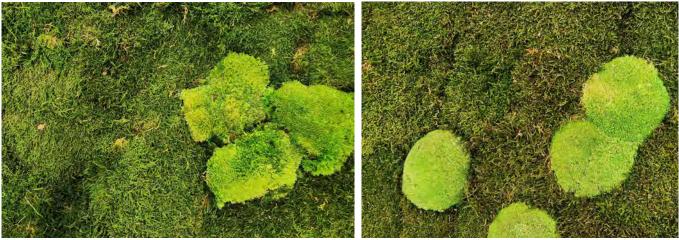

# PRESERVED POLE MOSS

Another unusual type of moss, pole mosses, look like moss pebbles. They are available in different shades of green and different textures. These interesting mosses add volume and textures while elevating the natural look of preserved projects.

**MOOD MOSS** 

MIX OF POLE MOSS AND SHEET MOSS YOU CAN MIX SHEET MOSS AND POLE MOSS FOR MORE TEXTURE AND VOLUME

#### POLE MOSS ONLY YOUR PROJECTS CAN BE MADE OF POLE MOSS ONLY