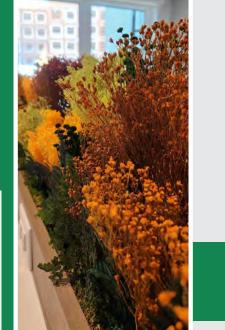

# FOLIA PROJECTS

We have more than 70 types of preserved plants and flowers. Adding folia to any moss project adds a spectacular depth to the design.

Frames are custom made for each order. Standard frame faces are <sup>3/4</sup>" or 1<sup>1/2</sup>". Standard depths are 1<sup>1/2</sup>", 2<sup>1/2</sup>", and 2<sup>3/4</sup>". Most frames have a backing plywood panel that can account for approx <sup>1/4</sup>" - <sup>1/2</sup>" of the interior frame depth.