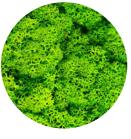

# PRESERVED REINDEER

Our preserved reindeer projects are crafted from natural reindeer moss that have been preserved to maintain their texture and longevity.

We offer a wide range of colours, textures, and patterns to create customized projects tailored to fit any indoor space.

#### ONE COLOUR/UNICOLOUR

#### BICOLOUR

Grass Green\*

Mint\*

Charcoal

Azure

Purple

Burgundy

Orange

Yellow