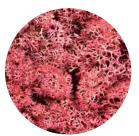

# PRESERVED REINDEER

Our preserved reindeer projects are crafted from natural reindeer moss that have been preserved to maintain their texture and longevity.

We offer a wide range of colours, textures, and patterns to create customized projects tailored to fit any indoor space.

#### BICOLOUR

Grass Green\*

Mint\*

Charcoal

Azure

Purple

Burgundy

Orange