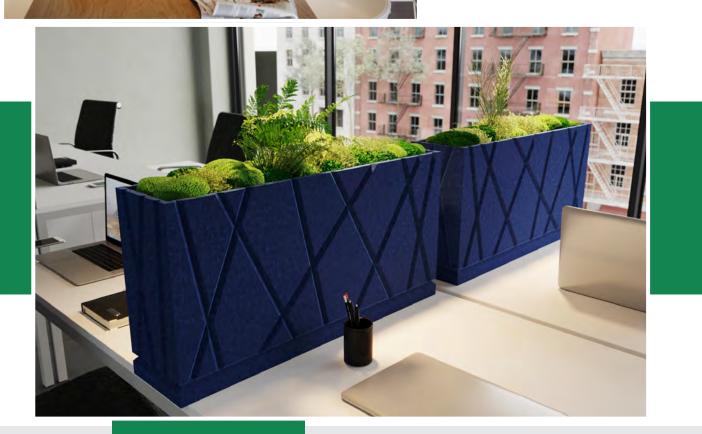

### **PLANTERS**

Passionate about creating unique and sustainable interior design solutions, we are proud to present our range of stabilized planters, which are not only aesthetically pleasing but also very practical because they require no maintenance.

Our projects are designed to mimic the look and texture of ferns and mosses in nature while offering the durability and practicality of a stabilized product. Their maintenance-free characteristics, with no size limit, make them perfect for indoor spaces.

# FLOORS AND CEILINGS

Because we like to shake things up to discover the most innovative solutions for your interior space, we also offer stabilized projects installed on the floor as well as on the ceiling.

Biophilic design is not limited to wall installations; that's why we can create various types of stabilized projects on the floor or ceiling, providing a natural and organic appearance.

27