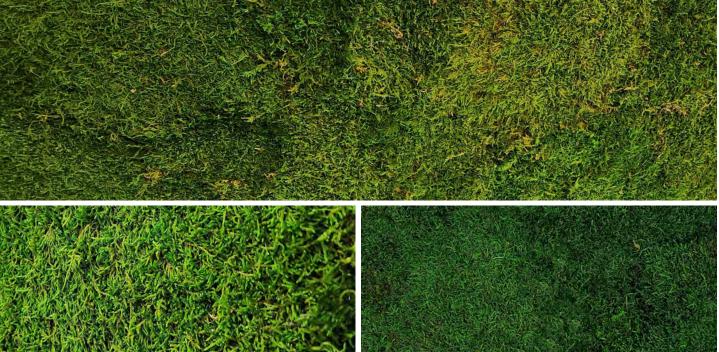

# PRESERVED TEXTURED MOSSES

Our textured mosses are available in multiple shades of green and various textures to provide you with a range of options to choose from. Unique and varied products combined with our deep knowledge of moss and our design experience means we can create intricate patterns, colour and texture combinations resulting in an innovative custom piece for every job.

# TEXTURED MOSS OPTIONS

Our unusual textured moss species introduce a subtle, additional texture and visual appeal to any project.

These lesser-known types of moss are ideal for bringing interesting natural textures and depth of colour to projects.