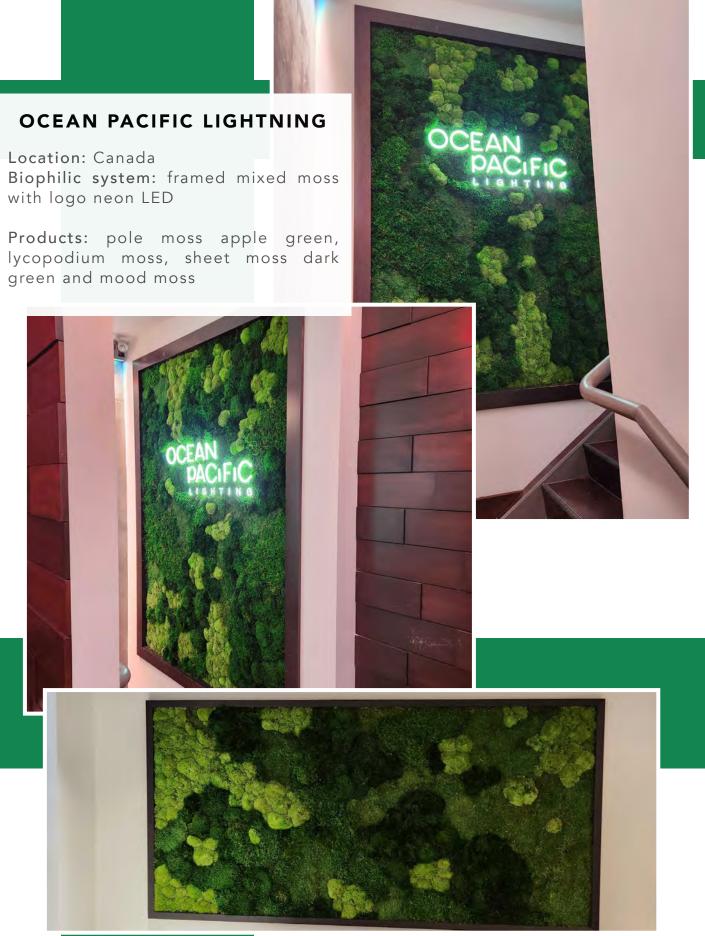

* preserved reindeer moss mint, aubergine, yellow, red and pink with eucalyptus populus foliage.



Location: Canada Biophilic system: one folia wall and two mixed moss





32

#### TABLE OF CONTENTS **A**

#### PAY BY PHONE

Products (mixed moss): sheet moss dark green, sheet moss light green, pole moss light green, pole moss apple green, reindeer moss dark green, grass green and mood moss dark green Products (folia): amaranthus light green, argyreia, and parchemin ferns









#### **GREENERY SASKATOON**

Location: Saskatchewan, Canada **Collaboration:** Greenery Office Interiors Ltd.

Dimensions: 625 sqft Biophilic System: mixed moss wall

Products: sheet moss dark green, reindeer dyed, spring green, and grass green light, mood moss dark and pole moss dark green

Photos: Teatrx Inc



with logo neon LED

green and mood moss



#### TABLE OF CONTENTS **A**



#### FINNING

Location: Canada Biophilic system: reindeer moss grade A

Products: preserved reindeer moss medium green





#### LITTLE MOUNTAIN DENTAL OFFICE

Location: Canada Biophilic system: reindeer moss grade A+B Products: preserved reindeer moss dark green





#### TABLE OF CONTENTS **A**





37





#### **AYRSONICS**

Location: British Columbia, Canada **Biophilic system:** preserved planters

Products: mood moss, pole moss, seagull fern, parchemin pern, fern rock and other ferns

By choosing ByNature, you are choosing a leader in the biophilic sector in North America for over ten years with unparalleled expertise.







# **OUR ACHIEVEMENTS**

#### WORLDWILDE

We currently have 5 offices on 2 continen