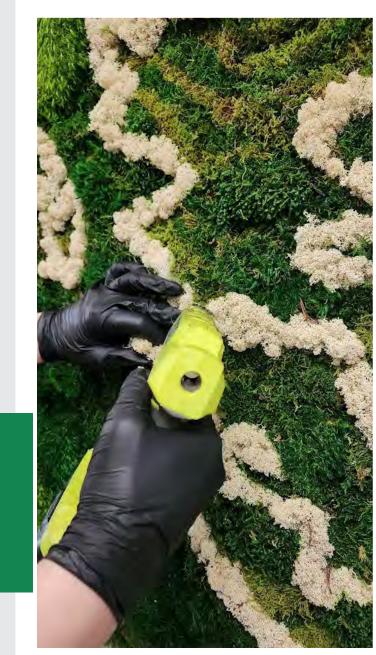

### ETHICALLY HARVESTED

Our mosses are ethically harvested in Europe using sustainable techniques to ensure we do not harm nature in the process.

# PRESERVED REINDEER

Our preserved reindeer projects are crafted from natural reindeer moss that have been preserved to maintain their texture and longevity.

We offer a wide range of colours, textures, and patterns to create customized projects tailored to fit any indoor space.