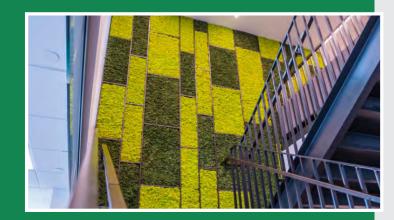

# PRESERVED TEXTURED MOSSES

Our textured mosses are available in multiple shades of green and various textures to provide you with a range of options to choose from. Unique and varied products combined with our deep knowledge of moss and our design experience means we can create intricate patterns, colour and texture combinations resulting in an innovative custom piece for every job.

# TEXTURED MOSS OPTIONS

Our unusual textured moss species introduce a subtle, additional texture and visual appeal to any project.

These lesser-known types of moss are ideal for bringing interesting natural textures and depth of colour to projects.