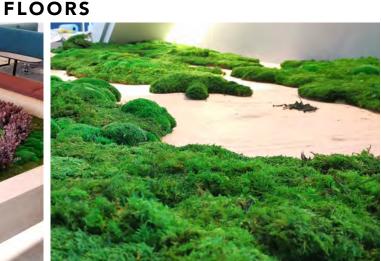

# FLOORS AND CEILINGS

Because we like to shake things up to discover the most innovative solutions for your interior space, we also offer stabilized projects installed on the floor as well as on the ceiling.

Biophilic design is not limited to wall installations; that's why we can create various types of stabilized projects on the floor or ceiling, providing a natural and organic appearance.

27