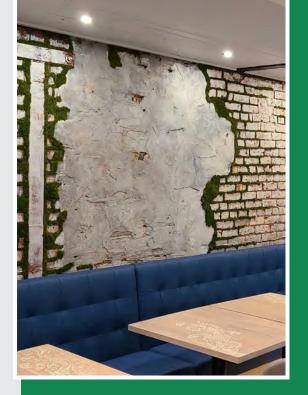

#### SHEET MOSS + 25% POLE MOSS

Mixed moss walls provide a natural and soothing touch to your indoor space. With a variety of colours and textures, they add an organic and lively dimension to your decor.

Our walls are manufactured using natural mosses stabilized on corrugated plastic panel bases. Walls can also be stabilized on cork, wood or fabric panels for an additional charge. They are durable for many years and require no maintenance.

Our team of professionals collaborates with you to understand and target your design needs and preferences.

We believe that each moss wall is a unique work of art that reflects your personality and style while echoing your values