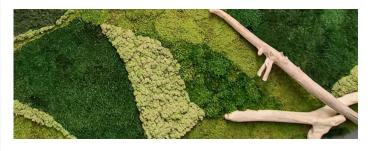

#### **WOOD PIECES**

The addition of wood can transform your wall or frame by introducing a new texture and adding depth. We employ secure attachment techniques to guarantee the safety and durability of the wood addition.

#### VOLUME