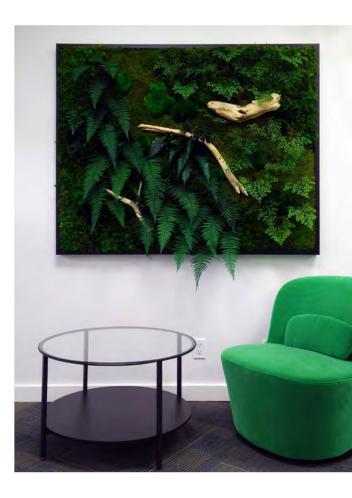

# FOLIA PROJECTS

We have more than 70 types of preserved plants and flowers. Adding folia to any moss project adds a spectacular depth to the design.

Frames are custom made for each order. Standard frame faces are <sup>3/4</sup>" or 1<sup>1/2</sup>". Standard depths are 1<sup>1/2</sup>", 2<sup>1/2</sup>", and 2<sup>3/4</sup>". Most frames have a backing plywood panel that can account for approx <sup>1/4</sup>" - <sup>1/2</sup>" of the interior frame depth.