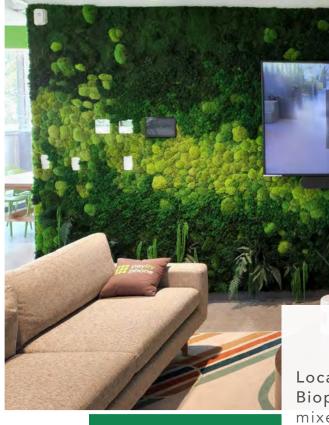

# FLOORS AND CEILINGS

Because we like to shake things up to discover the most innovative solutions for your interior space, we also offer stabilized projects installed on the floor as well as on the ceiling.

Biophilic design is not limited to wall installations; that's why we can create various types of stabilized projects on the floor or ceiling, providing a natural and organic appearance.

27