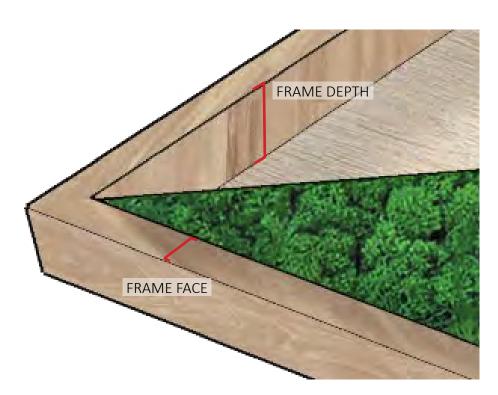

# FOLIA PROJECTS

We have more than 70 types of preserved plants and flowers. Adding folia to any moss project adds a spectacular depth to the design.

Frames are custom made for each order. Standard frame faces are <sup>3/4</sup>" or 1<sup>1/2</sup>". Standard depths are 1<sup>1/2</sup>", 2<sup>1/2</sup>", and 2<sup>3/4</sup>". Most frames have a backing plywood panel that can account for approx <sup>1/4</sup>" - <sup>1/2</sup>" of the interior frame depth.