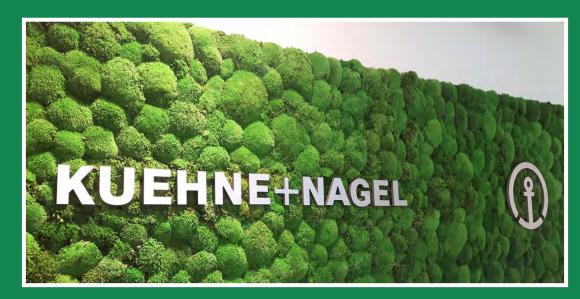

# **CUSTOMIZED LOGOS**

A logo is a key element of an organization's visual identity. Adding your custom-built logo to your office lobby, reception area, waiting room, meeting room or restaurant creates a memorable branding of your organization's professional space.

#### **CUT LETTERS COVERED**

Logo and letters are laser cut then moss is applied to the surface for easy to mount moss designs. Choose the colour or colours of moss for your logo.