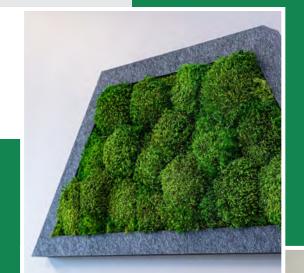

# PRESERVED POLE MOSS

Another unusual type of moss, pole mosses, look like moss pebbles. They are available in different shades of green and different textures. These interesting mosses add volume and textures while elevating the natural look of preserved projects.

**MOOD MOSS** 

MIX OF POLE MOSS AND SHEET MOSS YOU CAN MIX SHEET MOSS AND POLE MOSS FOR MORE TEXTURE AND VOLUME

#### POLE MOSS ONLY YOUR PROJECTS CAN BE MADE OF POLE MOSS ONLY