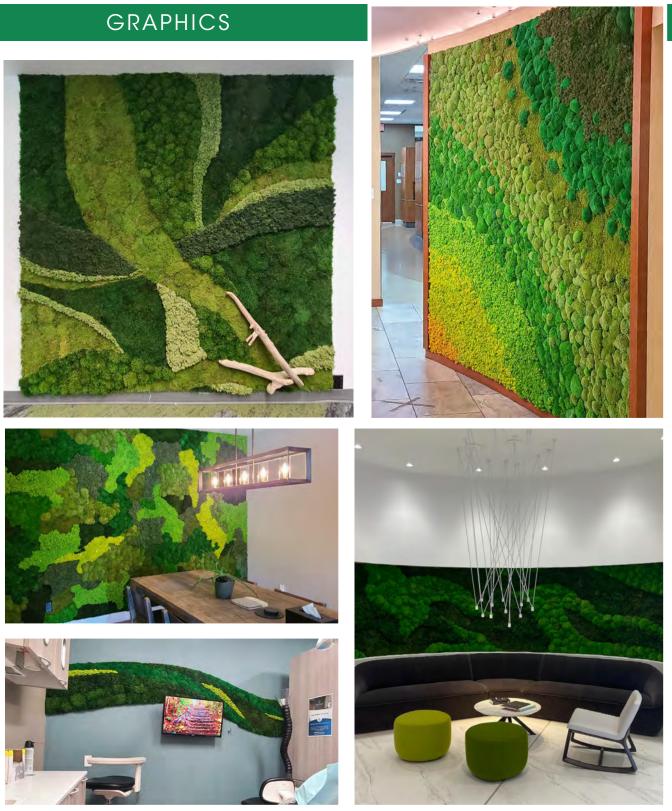

# FOLIA PROJECTS

We have more than 70 types of preserved plants and flowers. Adding folia to any moss project adds a spectacular depth to the design.

Frames are custom made for each order. Standard frame faces are <sup>3/4</sup>" or 1<sup>1/2</sup>". Standard depths are 1<sup>1/2</sup>", 2<sup>1/2</sup>", and 2<sup>3/4</sup>". Most frames have a backing plywood panel that can account for approx <sup>1/4</sup>" - <sup>1/2</sup>" of the interior frame depth.