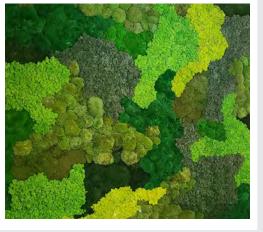

# PRESERVED TEXTURED MOSSES

Our textured mosses are available in multiple shades of green and various textures to provide you with a range of options to choose from. Unique and varied products combined with our deep knowledge of moss and our design experience means we can create intricate patterns, colour and texture combinations resulting in an innovative custom piece for every job.

# TEXTURED MOSS OPTIONS

Our unusual textured moss species introduce a subtle, additional texture and visual appeal to any project.

These lesser-known types of moss are ideal for bringing interesting natural textures and depth of colour to projects.