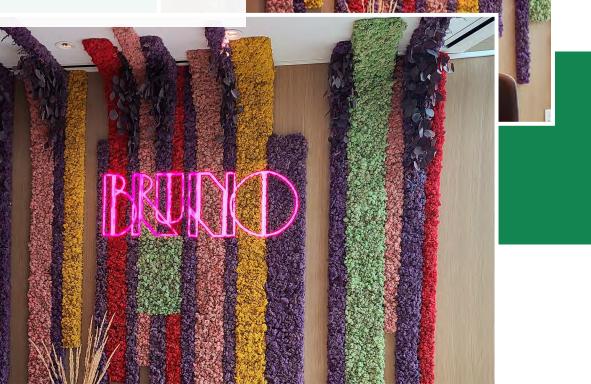

#### BRUNO (CLUB VERSANTE)

Location: British Columbia, Canada Biophilic system: reindeer moss with folia and logo LED

**Products:** preserved reindeer moss mint, aubergine, yellow, red and pink with eucalyptus populus foliage.