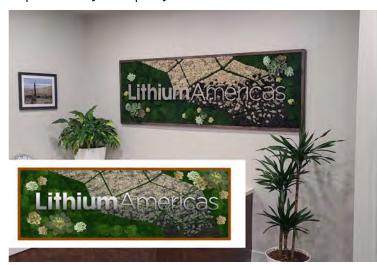

# **CUSTOMIZED LOGOS**

A logo is a key element of an organization's visual identity. Adding your custom-built logo to your office lobby, reception area, waiting room, meeting room or restaurant creates a memorable branding of your organization's professional space.

#### **MOSS LOGOS**

Logo and letters created by glueing coloured moss to backing, surrounded by moss and/ or preserved folia and flowers.