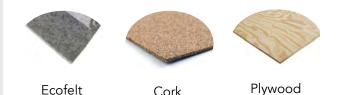

#### **BACKING UPGRADE OPTIONS**

Standard backing for preserved Moss & Folia projects is corrugated plastic.

You can upgrade the backing to Ecofelt, Cork or Plywood for an additional charge.

Whether you prefer a simple and elegant wooden frame or a more complex one with sophisticated details, our partner carpenter can create the frame that meets your needs.