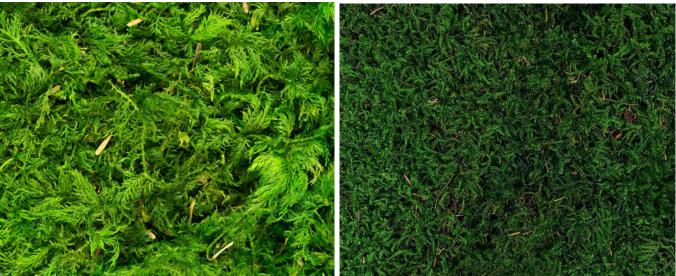

# PRESERVED TEXTURED MOSSES

Our textured mosses are available in multiple shades of green and various textures to provide you with a range of options to choose from. Unique and varied products combined with our deep knowledge of moss and our design experience means we can create intricate patterns, colour and texture combinations resulting in an innovative custom piece for every job.

# TEXTURED MOSS OPTIONS

Our unusual textured moss species introduce a subtle, additional texture and visual appeal to any project.

These lesser-known types of moss are ideal for bringing interesting natural textures and depth of colour to projects.

**ROCK MOSS** 

FERN MOSS

#### **COLOMBIAN MOSS**

#### LYCOPODIUM