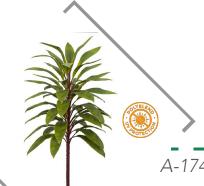

#### **OUTDOOR GREEN CORDYLINE PLANT**

A-174755 // Height: 5'

P-4890 // Height: 34"