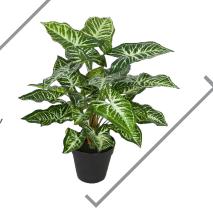

# SPATHIPHYLLUM BUSH

SF P-1460 // Height: 14"

#### SPATHIPHYLLUM BUSH

P-1460 // Height: 14"