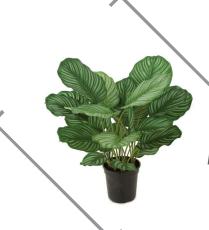

"

#### **NEPHTHYTIS PLANT**

NTSF P-184130 // Height: 16"





#### PALM ARECA

SF P-180370 // Height: 42"

#### PALM FISHTAIL

FSF P-1570 // Height: 72"



#### PALM KENTIA

NTSF A-192550 // Height: 78"

#### PALM SWORD

SF P-113615 // Height: 48"







# PITTOSPORUM TREE

FSF WR-160040 // Height: 48"



FSF - AR-162185 // Height: 28"





#### SPATHIPHYLLUM PLANT

FSF PR-150680 // Height: 32"

#### ZAMIOCULCAS

SF P-101700 // Height: 21"





#### DRACAENA PLAN

W-170010 // Height: 3'

### ARECA PALM TREE



#### FIDDLE LEAF FIG TREE

W-190050 // Height: 6.5'

#### ARECA PALM TREE

P-141620 // Height: 6'









#### RUBBER PLANT TREE

WR-200120 // Height: 5'



WR-200110 // Height: 7'



#### **ZAMIA PLANT**

P-101710 // Height: 43"

#### SPATHIPHYLLUM BUSH

P-1460 // Height: 14"





#### CALATHEA PLANT

P-141410 // Height: 28"



#### **NEPTHYTIS PLANT**

P-184130 // Height: 16"



52









1.855.436.2919 info@bynaturedesign.ca bynaturedesign.ca

#### Vancouver

Unit #490 - 1000 Parker St Vancouver, BC V6A 2H2

#### Toronto

20 Ashwarren Road North York, ON M3J 1Z5

#### Québec

2001 Blvd Robert Bourassa, Suite 1700, Montreal, QC H3A 2A6