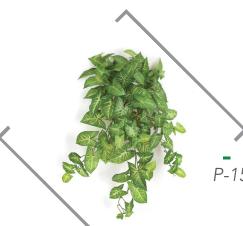

17





#### **IVY SAGE**

SF P-15730 // Length: 48"



SF A-82010 // Length: 33"



#### MAGNOLIA GARLAND

CBA P-112615 // Length: 72"

#### PHILODENDRON BUSH

SF P-120900 // Length: 30"



# PHILODENDRON MINI SF P-153530 // Length: 48"

#### POTATO LEAF BUSH

SF P-141310 // Length: 42"



#### SAGE IVY BUSH GREEN/WHITE

P-157301 // Length: 48"

### POTHOS BUSH GREEN

A-181740 // Length: 38"



19





#### POTHOS GOLDEN

SF P-120895 // Length: 48"



SF A-181740 // Length: 38"

#### SEDUM SEED VINE

SF A-161435 // Length: 24"

#### SPANISH MOSS VINE

FSF AR-102170 // Length: 27"





#### WANDERING JEW

SF P-153520 // Length: 50"

#### **BUTTON LEAF BUSH**

A-191220 // Length: 42"



#### PHILODENDRON BUSH

P-120900 // Length: 30"

### SYNGONIUM BUSH

SF P-150790 // Length: 32"







#### SYNGONIUM BUSH

P-150790 // Length: 32"



P-157300 // Length: 48"



#### SCINDAPSUS LEAF BUSH

A-181390 // Length: 26"



PR-190012 // Length: 24", 36" and 50"





#### SCINDAPSUS BUSH

PR-200060 // Length: 27"

#### VARIEGATED POTHOS BUSH

FS PR-190010 // Length: 36"



#### VARIEGATED POTHOS BUSH

FS PR-190020 // Length: 41"

#### VARIEGATED POTHOS BUSH

FS PR-190030 // Length: 50"













# PLANT SPRAYS, LEAVES, FERNS & GRASSES

#### **FULLY UNIQUE SPACES!**

Faux plants give you the freedom to get truly creative with the spaces you have, be it at home or work. Dark corners, no windows or limited space are not a problem. Tailor the landscape to suit your design, no need to worry about the plant altering or changing over time. Faux plants are also perfect for high traffic