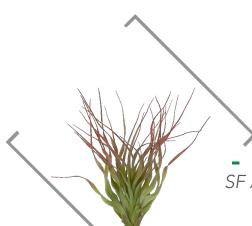

#### TILLANDSIA IONANTHA

FS 29-0S31209-BR-GR // Height: 22"

# TILLANDSIA

SF A-160590 // Height: 12"