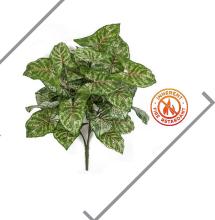

#### CALATHEA ROSEOPICTA PLANT

FS PR-200020 // Height: 36"

P-100980 // Height: 32"