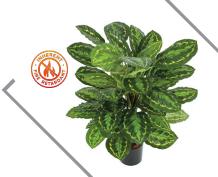

#### CALATHEA ROSEOPICTA PLANT

FS PR-200020 // Height: 36"

P-100980 // Height: 32"

#### CALATHEA PLANT

P-141410 // Height: 28"