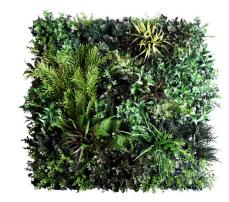

#### **FAUX FLORA**

- 4x panel styles available
- Each panel measures 35.45 x 35.45" (900mm x 900mm)
- The panels can be cut to fit bespoke areas
- Fire and UV solar weather tested foliage
- Light weight aerated system
- No maintenance

**ALL GREEN** 

TND - 30

DESIGNER LAVENDER

TND - 34

ByNature Faux panels are beautiful curated to use ultrarealistic foliage to create a completely natural looking green wall.

The green wall panels feature plants at varying heights to create a rich colour and texture throughout the wall.

The panels also feature various different shades of greens to emulate new growths and different species.

The planting patterns interconnect naturally, and effectively eliminate visible

vertical and horizontal joints.