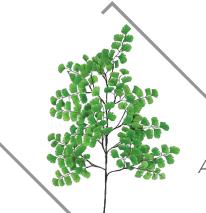

r as subtle potted accents around your space. This completely maintenance free option has few limits, and working with our team of skilled and creative designers we will be able to create a truly unique space for you to enjoy!





#### **AGLAONEMA**

SF PR-556 // Height: 27"



FSF A-2300 // Height: 27"



### BROMELIAD LEAF BUSH

SF P-173630 // Height: 15"

#### **BROMELIAD**

28

AF P-0485 // Height: 21"





#### **CORDYLINE**

SF P-100980 // Height: 32"

# DRACAENA HEAD

SF P-4910 // Height: 16"



#### DRACAENA MARGINATA GRASS

A-142270 // Height: 22"

#### GRASS ONION

FSF A-100750 // Height: 71"







#### **EUCALYPTUS SPRAY**

NTSF A-191900 // Height: 23"



SF P-180540 // Height: 18"



#### FERN BUTTER

SF P-130470 // Width: 33"

#### FERN FISHTAIL

SF P-3580 // Height: 29"





#### FERN MAIDENHAIR

AF P-1610 // Height: 23"

# SPATHIPHYLLUM BUSH

SF P-1460 // Height: 14"



### SPIDER PLANT

SF P-1280 // Height: 24"

#### YUCCA PLANT

LUV AUV-102108 // Height: 26"







#### **BOSTON FERN BUSH**

P-180550 // Height: 26"





#### FERN BUSH

A-172130 // Height: 16"

#### **BOSTON FERN BUSH**

A-181230 // Height: 18"



### TREE FERN

P-0280 // Height: 14"

# **BOSTON FERN**

P-308 // Small Boston Fern

#### FISHTAIL FERN

P-3580 // Height: 29"



P-140010 // Height: 14"









#### AGLAONEMA (SILVER KING) BUSH

A-151520 // Height: 28"

#### ONION GRASS BUSH

A-102330 // Height: 26"



# OUTDOOR LIRIOPE BUSH

A-180 // Height: 28"

#### SYNGONIUM BUSH GREEN

PR-150160 // Height: 16"





#### SYNGONIUM BUSH PINK

PR-150164 // Height: 16"

#### AGLAONEMA PLANT