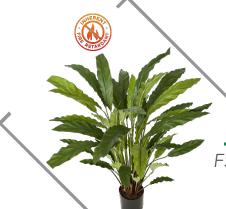

d look their best, and for some spaces that is not an easy option. So pick an easy option by opting for a beautiful faux tree. The trees and plants come in a variety of different shapes, species and sizes to best fit your space! They are light weight and branches can be manually manipulated to so you can find the arrangement that works best for you!





#### BIRD OF PARADISE

A A-100 // Height: 78" ???????





### FICUS TREE

SF A-192680 // Height: 72"

#### **NEPHTHYTIS PLANT**

NTSF P-184130 // Height: 16"





#### PALM ARECA

SF P-180370 // Height: 42"

#### PALM FISHTAIL

FSF P-1570 // Height: 72"



#### PALM KENTIA

NTSF A-192550 // Height: 78"

#### PALM SWORD

SF P-113615 // Height: 48"







# PITTOSPORUM TREE

FSF WR-160040 // Height: 48"



FSF - AR-162185 // Height: 28"





#### SPATHIPHYLLUM PLANT

FSF PR-150680 // Height: 32"

#### ZAMIOCULCAS

SF P-101700 // Height: 21"





#### DRACAENA PLAN

W-170010 // Height: 3'

### ARECA PALM TREE



#### FIDDLE LEAF FIG TREE

W-190050 // Height: 6.5'

#### ARECA PALM TREE

P-141620 // Height: 6'









#### RUBBER PLANT TREE

WR-200120 // Height: 5'



WR-200110 // Height: 7'



#### **ZAMIA PLANT**

P-101710 // Height: 43"

#### SPATHIPHYLLUM BUSH

P-1460 // Height: 14"





#### CALATHEA PLANT

P-141410 // Height: 28"



#### **NEPTHYTIS PLANT**

P-184130 // Height: 16"



52









1.855.436.2919 info@bynaturedesign.ca bynaturedesign.ca

#### Vancouver

Unit #490 - 1000 Parker St Vancouver, BC V6A 2H2

#### Toronto

20 Ashwarren Road North York, ON M3J 1Z5

#### Québec

2001 Blvd Robert Bourassa, Suite 170