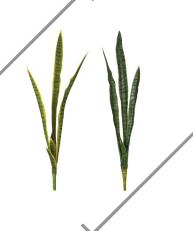

# OUTDOOR LIRIOPE BUSH

A-180 // Height: 28"

# **OUTDOOR GRASS BUSH**

A-110370 // Height: 18"