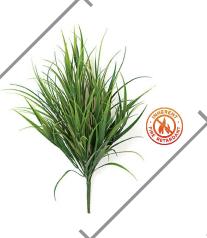

#### GRASS ONION

FSF A-100750 // Height: 71"

#### ONION GRASS BUSH

A-102330 // Height: 26"

# **OUTDOOR GRASS BUSH**

A-110370 // Height: 18"

#### BAHIA GRASS BUSH

A-123045 // Height: 18"

#### MIXED ONION GRASS BUSH

A-184800 // Height: 18"

AR-110540 // Height: 36"