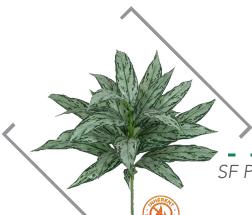

# PLANT SPRAYS, LEAVES, FERNS & GRASSES

#### **FULLY UNIQUE SPACES!**

Faux plants give you the freedom to get truly creative with the spaces you have, be it at home or work. Dark corners, no windows or limited space are not a problem. Tailor the landscape to suit your design, no need to worry about the plant altering or changing over time. Faux plants are also perfect for high traffic areas around seating as they are much less susceptible to damage compared to living or preserved plants.

Plants can be used in large currations for built in planters or as subtle potted accents around your space. This completely maintenance free option has few limits, and working with our team of skilled and creative designers we will be able to create a truly unique space for you to enjoy!





#### **AGLAONEMA**

SF PR-556 // Height: 27"



FSF A-2300 // Height: 27"



### BROMELIAD LEAF BUSH

SF P-173630 // Height: 15"

#### **BROMELIAD**

28

AF P-0485 // Height: 21"





#### **CORDYLINE**

SF P-100980 // Height: 32"

# DRACAENA HEAD

SF P-4910 // Height: 16"



#### DRACAENA MARGINATA GRASS

A-142270 // Height: 22"

#### GRASS ONION

FSF A-100750 // Height: 71"







#### **EUCALYPTUS SPRAY**

NTSF A-191900 // Height: 23"



SF P-180540 // Height: 18"



#### FERN BUTTER

SF P-130470 // Width: 33"

#### FERN FISHTAIL

SF P-3580 // Height: 29"





#### FERN MAIDENHAIR

AF P-1610 // Height: 23"

# SPATHIPHYLLUM BUSH

SF P-1460 // Height: 14"



### SPIDER PLANT

SF P-1280 // Height: 24"

#### YUCCA PLANT

LUV AUV-102108 // Height: 26"







#### **BOSTON FERN BUSH**

P-18