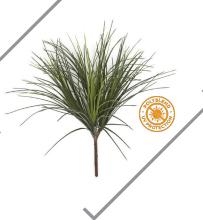

# **EUCALYPTUS SPRAY**

NTSF A-191900 // Height: 23"



SF P-180540 // Height: 18"



#### FERN BUTTER

SF P-130470 // Width: 33"

#### FERN FISHTAIL

SF P-3580 // Height: 29"





#### FERN MAIDENHAIR

AF P-1610 // Height: 23"

# SPATHIPHYLLUM BUSH

SF P-1460 // Height: 14"



### SPIDER PLANT

SF P-1280 // Height: 24"

#### YUCCA PLANT

LUV AUV-102108 // Height: 26"







#### **BOSTON FERN BUSH**

P-180550 // Height: 26"





#### FERN BUSH

A-172130 // Height: 16"

#### **BOSTON FERN BUSH**

A-181230 // Height: 18"



### TREE FERN

P-0280 // Height: 14"

# **BOSTON FERN**

P-308 // Small Boston Fern

#### FISHTAIL FERN

P-3580 // Height: 29"



P-140010 // Height: 14"









#### AGLAONEMA (SILVER KING) BUSH

A-151520 // Height: 28"

#### ONION GRASS BUSH

A-102330 // Height: 26"



# OUTDOOR LIRIOPE BUSH

A-180 // Height: 28"

#### SYNGONIUM BUSH GREEN

PR-150160 // Height: 16"





#### SYNGONIUM BUSH PINK

PR-150164 // Height: 16"

#### AGLAONEMA PLANT

PR-556 // Height: 27"



#### DRACAENA HEAD

P-4910 // Height: 16"

# **OUTDOOR GRASS BUSH**

A-110370 // Height: 18"







#### YUCCA PLANT

AUV-102108 // Height: 23"



AUV-200095 // Height: 37"





#### CALATHEA ROSEOPICTA PLANT

FS PR-200020 // Height: 36"



P-100980 // Height: 32"





#### BAHIA GRASS BUSH

A-123045 // Height: 18"

#### SPLIT LEAF PHILO PLANT

PR-62550 // Height: 34"



#### MIXED ONION GRASS BUSH

A-184800 // Height: 18"



AR-110540 // Height: 36"







### SWORD PALM BUSH

P-113615 // Height: 4'



A-174745 // Height: 3'





#### **OUTDOOR GREEN CORDYLINE PLANT**

A-174755 // Height: