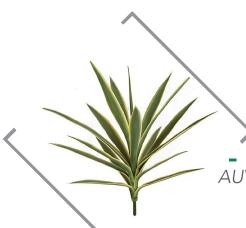

#### YUCCA PLANT

LUV AUV-102108 // Height: 26"

#### YUCCA PLANT

AUV-102108 // Height: 23"

AUV-200095 // Height: 37"