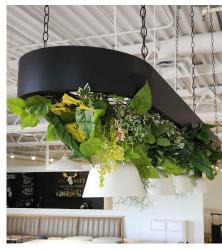

# BEAUTIFULLY CURATED FOR A UNIQUE DESIGN!

Faux Flora panels
can be easily cut
to perfectly fit your
space. The extra plant
overhang beautifully
hugs surrounding
elements creating a fully
integrated look.

The designer for this residential apartment development was looking for a perfect solution to add maintenance free greenery to the industrial style lobby. ByNature's faux flora panels were the perfect solution as they can also be near the water features without the risk of damage! The designer says that it the faux flora panels was exactly what she was envisioning and was thrilled with the detail.