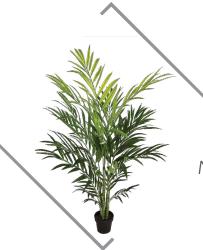

SH

SF A-7100 // Height: 7"





# TREES AND POTTED PLANTS

#### WHY FAUX TREES?

Liven up your space with a maintenance free tree. Live trees require a lot of light an water to thrive and look their best, and for some spaces that is not an easy option. So pick an easy option by opting for a beautiful faux tree. The trees and plants come in a variety of different shapes, species and sizes to best fit your space! They are light weight and branches can be manually manipulated to so you can find the arrangement that works best for you!





#### BIRD OF PARADISE

A A-100 // Height: 78" ???????





### FICUS TREE

SF A-192680 // Height: 72"

#### **NEPHTHYTIS PLANT**

NTSF P-184130 // Height: 16"





#### PALM ARECA

SF P-180370 // Height: 42"

#### PALM FISHTAIL

FSF P-1570 // Height: 72"



#### PALM KENTIA

NTSF A-192550 // Height: 78"

#### PALM SWORD

SF P-113615 // Height: 48"







# PITTOSPORUM TREE

FSF WR-160040 // Height: 48"



FSF - AR-162185 // Height: 28"





#### SPATHIPHYLLUM PLANT

FSF PR-150680 // Height: 32"

#### ZAMIOCULCAS

SF P-101700 // Height: 21"





#### DRACAENA PLAN

W-170010 // Height: 3'

### ARECA PALM TREE



#### FIDDLE LEAF FIG TREE

W-190050 // Height: 6.5'

#### ARECA PALM TREE

P-141620 // Height: 6'









#### RUBBER PLANT TREE

WR-200120 // Height: 5'



WR-200110 // Height: 7'



#### **ZAMIA PLANT**

P-101710 // Height: 43"

#### SPATHIPHYLLUM BUSH

P-1460 // Height: 14"





#### CALATHEA PLANT

P-141410 // Height: 28"



#### **NEPTHYTIS PLANT**

P-184130 // Height: 16"



52









1.855.436.2919 info@bynaturedesign.ca byn