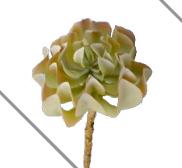

#### **ESCHEVERIA RUNYONII**

FS 33-0G17747 - CG // Height: 6.5"

# ESCHEVERIA ATLANTIS

FS 33-0G16952-GY-GR // Height: 8"