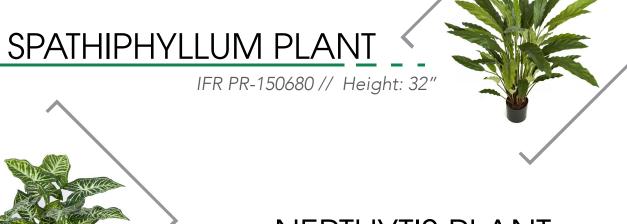

t: 42"

#### PALM FISHTAIL

FSF P-1570 // Height: 72"



#### PALM KENTIA

NTSF A-192550 // Height: 78"

#### PALM SWORD

SF P-113615 // Height: 48"







# PITTOSPORUM TREE

FSF WR-160040 // Height: 48"



FSF - AR-162185 // Height: 28"





#### SPATHIPHYLLUM PLANT

FSF PR-150680 // Height: 32"

#### ZAMIOCULCAS

SF P-101700 // Height: 21"





#### DRACAENA PLAN

W-170010 // Height: 3'

### ARECA PALM TREE



#### FIDDLE LEAF FIG TREE

W-190050 // Height: 6.5'

#### ARECA PALM TREE

P-141620 // Height: 6'









#### RUBBER PLANT TREE

WR-200120 // Height: 5'



WR-200110 // Height: 7'



#### **ZAMIA PLANT**

P-101710 // Height: 43"

#### SPATHIPHYLLUM BUSH

P-1460 // Height: 14"





#### CALATHEA PLANT

P-141410 // Height: 28"



#### **NEPTHYTIS PLANT**

P-184130 // Height: 16"



52









1.855.436.2919 info@bynaturedesign.ca bynaturedesign.ca

#### Vancouver

Unit #490 - 1000 Parker St Vancouver, BC V6A 2H2

#### Toronto

20 Ashwarren Road North York, ON M3J 1Z5

#### Québec

2001 Blvd Robert Bourassa, Suite 1700, Montreal, QC H3A 2A6