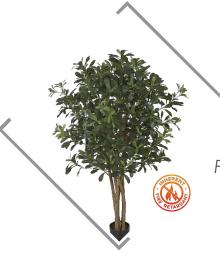

ce with a maintenance free tree. Live trees require a lot of light an water to thrive and look their best, and for some spaces that is not an easy option. So pick an easy option by opting for a beautiful faux tree. The trees and plants come in a variety of different shapes, species and sizes to best fit your space! They are light weight and branches can be manually manipulated to so you can find the arrangement that works best for you!





#### BIRD OF PARADISE

A A-100 // Height: 78" ???????





### FICUS TREE

SF A-192680 // Height: 72"

#### **NEPHTHYTIS PLANT**

NTSF P-184130 // Height: 16"





#### PALM ARECA

SF P-180370 // Height: 42"

#### PALM FISHTAIL

FSF P-1570 // Height: 72"



#### PALM KENTIA

NTSF A-192550 // Height: 78"

#### PALM SWORD

SF P-113615 // Height: 48"







# PITTOSPORUM TREE

FSF WR-160040 // Height: 48"



FSF - AR-162185 // Height: 28"





#### SPATHIPHYLLUM PLANT

FSF PR-150680 // Height: 32"

#### ZAMIOCULCAS

SF P-101700 // Height: 21"





#### DRACAENA PLAN

W-170010 // Height: 3'

### ARECA PALM TREE



#### FIDDLE LEAF FIG TREE

W-190050 // Height: 6.5'

#### ARECA PALM TREE

P-141620 // Height: 6'









#### RUBBER PLANT TREE

WR-200120 // Height: 5'



WR-200110 // Height: 7'



#### **ZAMIA PLANT**

P-101710 // Height: 43"

#### SPATHIPHYLLUM BUSH

P-1460 // Height: 14"





#### CALATHEA PLANT

P-141410 // Height: 28"



#### **NEPTHYTIS PLANT**

P-184130 // Height: 16"



52









1.855.436.2919 info@bynaturedesign.ca bynaturedesign.ca

#### Vancouver

Unit #490 - 1000 Parker St Vancouver, BC V6A 2H2

#### Toronto

20