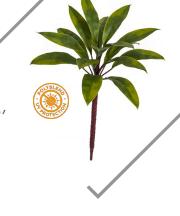

/ Height: 28"

#### ONION GRASS BUSH

A-102330 // Height: 26"



# OUTDOOR LIRIOPE BUSH

A-180 // Height: 28"

#### SYNGONIUM BUSH GREEN

PR-150160 // Height: 16"





#### SYNGONIUM BUSH PINK

PR-150164 // Height: 16"

#### AGLAONEMA PLANT

PR-556 // Height: 27"



#### DRACAENA HEAD

P-4910 // Height: 16"

# **OUTDOOR GRASS BUSH**

A-110370 // Height: 18"







#### YUCCA PLANT

AUV-102108 // Height: 23"



AUV-200095 // Height: 37"





#### CALATHEA ROSEOPICTA PLANT

FS PR-200020 // Height: 36"



P-100980 // Height: 32"





#### BAHIA GRASS BUSH

A-123045 // Height: 18"

#### SPLIT LEAF PHILO PLANT

PR-62550 // Height: 34"



#### MIXED ONION GRASS BUSH

A-184800 // Height: 18"



AR-110540 // Height: 36"







### SWORD PALM BUSH

P-113615 // Height: 4'



A-174745 // Height: 3'





#### **OUTDOOR GREEN CORDYLINE PLANT**

A-174755 // Height: 5'



P-4890 // Height: 34"







# FLOWERS & SUCCULENTS

#### LOOKING FOR SOME COLOUR?

Compliment your space's greenery with a pop of colour from our vast selection of faux flowers and succulents! From stems, to garlands and sprays, we have flowers available for you in all different shapes, colours and sizes! Your flowers will always be perfect and fully bloomed and will make any space feel like a beautiful garden paradise.

Our curated selection of succulents are hyper realistic and can be combined in multiple ways to create beautiful and unique planter creations. Faux succulents make the perfect tabletop accent as they are very hearty and are not easily damaged. They are great for adding a pop of green and colour to you h