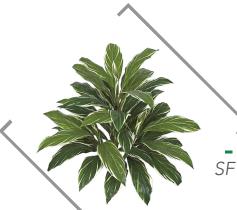

rk. Dark corners, no windows or limited space are not a problem. Tailor the landscape to suit your design, no need to worry about the plant altering or changing over time. Faux plants are also perfect for high traffic areas around seating as they are much less susceptible to damage compared to living or preserved plants.

Plants can be used in large currations for built in planters or as subtle potted accents around your space. This completely maintenance free option has few limits, and working with our team of skilled and creative designers we will be able to create a truly unique space for you to enjoy!





#### **AGLAONEMA**

SF PR-556 // Height: 27"



FSF A-2300 // Height: 27"



### BROMELIAD LEAF BUSH

SF P-173630 // Height: 15"

#### **BROMELIAD**

28

AF P-0485 // Height: 21"





#### **CORDYLINE**

SF P-100980 // Height: 32"

# DRACAENA HEAD

SF P-4910 // Height: 16"



#### DRACAENA MARGINATA GRASS

A-142270 // Height: 22"

#### GRASS ONION

FSF A-100750 // Height: 71"







#### **EUCALYPTUS SPRAY**

NTSF A-191900 // Height: 23"



SF P-180540 // Height: 18"



#### FERN BUTTER

SF P-130470 // Width: 33"

#### FERN FISHTAIL

SF P-3580 // Height: 29"





#### FERN MAIDENHAIR

AF P-1610 // Height: 23"

# SPATHIPHYLLUM BUSH

SF P-1460 // Height: 14"



### SPIDER PLANT

SF P-1280 // Height: 24"

#### YUCCA PLANT

LUV AUV-102108 // Height: 26"







#### **BOSTON FERN BUSH**

P-180550 // Height: 26"





#### FERN BUSH

A-172130 // Height: 16"

#### **BOSTON FERN BUSH**

A-181230 // Height: 18"



### TREE FERN

P-0280 // Height: 14"

# **BOSTON FERN**

P-308 /