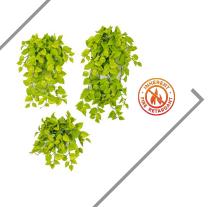

#### PHILODENDRON BUSH

SF P-120900 // Length: 30"

#### PHILODENDRON BUSH

P-120900 // Length: 30"