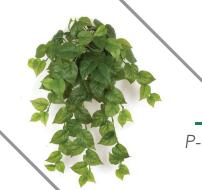

#### PHILODENDRON BUSH

SF P-120900 // Length: 30"

#### PHILODENDRON BUSH

P-120900 // Length: 30"