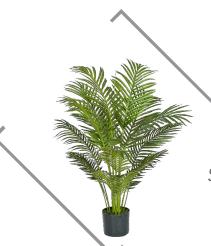

590 // Height: 12"

# ESCHEVERIA ATLANTIS

FS 33-0G16952-GY-GR // Height: 8"





### SEDUM BUSH

SF A-7100 // Height: 7"





# TREES AND POTTED PLANTS

#### WHY FAUX TREES?

Liven up your space with a maintenance free tree. Live trees require a lot of light an water to thrive and look their best, and for some spaces that is not an easy option. So pick an easy option by opting for a beautiful faux tree. The trees and plants come in a variety of different shapes, species and sizes to best fit your space! They are light weight and branches can be manually manipulated to so you can find the arrangement that works best for you!





#### BIRD OF PARADISE

A A-100 // Height: 78" ???????





### FICUS TREE

SF A-192680 // Height: 72"

#### **NEPHTHYTIS PLANT**

NTSF P-184130 // Height: 16"





#### PALM ARECA

SF P-180370 // Height: 42"

#### PALM FISHTAIL

FSF P-1570 // Height: 72"



#### PALM KENTIA

NTSF A-192550 // Height: 78"

#### PALM SWORD

SF P-113615 // Height: 48"







# PITTOSPORUM TREE

FSF WR-160040 // Height: 48"



FSF - AR-162185 // Height: 28"





#### SPATHIPHYLLUM PLANT

FSF PR-150680 // Height: 32"

#### ZAMIOCULCAS

SF P-101700 // Height: 21"





#### DRACAENA PLAN

W-170010 // Height: 3'

### ARECA PALM TREE



#### FIDDLE LEAF FIG TREE

W-190050 // Height: 6.5'

#### ARECA PALM TREE

P-141620 // Height: 6'









#### RUBBER PLANT TREE

WR-200120 // Height: 5'



WR-200110 // Height: 7'



#### **ZAMIA PLANT**

P-101710 // Height: 43"

#### SPATHIPHYLLUM BUSH

P-1460 // Height: 14"





#### CALATHEA PLANT

P-141410 // Height: 28"



#### **NEPTH