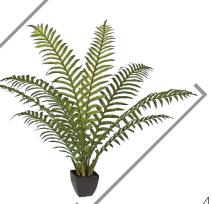

#### **BOSTON FERN BUSH**

P-180550 // Height: 26"

#### **BOSTON FERN BUSH**

A-181230 // Height: 18"