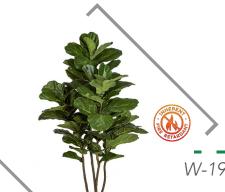

erent shapes, species and sizes to best fit your space! They are light weight and branches can be manually manipulated to so you can find the arrangement that works best for you!





#### BIRD OF PARADISE

A A-100 // Height: 78" ???????





### FICUS TREE

SF A-192680 // Height: 72"

#### **NEPHTHYTIS PLANT**

NTSF P-184130 // Height: 16"





#### PALM ARECA

SF P-180370 // Height: 42"

#### PALM FISHTAIL

FSF P-1570 // Height: 72"



#### PALM KENTIA

NTSF A-192550 // Height: 78"

#### PALM SWORD

SF P-113615 // Height: 48"







# PITTOSPORUM TREE

FSF WR-160040 // Height: 48"



FSF - AR-162185 // Height: 28"





#### SPATHIPHYLLUM PLANT

FSF PR-150680 // Height: 32"

#### ZAMIOCULCAS

SF P-101700 // Height: 21"





#### DRACAENA PLAN

W-170010 // Height: 3'

### ARECA PALM TREE



#### FIDDLE LEAF FIG TREE

W-190050 // Height: 6.5'

#### ARECA PALM TREE

P-141620 // Height: 6'









#### RUBBER PLANT TREE

WR-200120 // Height: 5'



WR-200110 // Height: 7'



#### **ZAMIA PLANT**

P-101710 // Height: 43"

#### SPATHIPHYLLUM BUSH

P-1460 // Height: 14"





#### CALATHEA PLANT

P-141410 // Height: 28"



#### **NEPTHYTIS PLANT**

P-184130 // Height: 16"



52









1.855.436.2919 info@bynaturedesign.ca bynaturedesign.ca

#### Vancouver

Unit #490 - 1000 Parker St Vancouver, BC V6A 2H2

#### Toronto

20 Ashwarren Road North York, ON M3J 1Z5

#### Québec

2001 Blvd Robert Bourassa, Suite 1700, Montreal, QC H3A 2A6