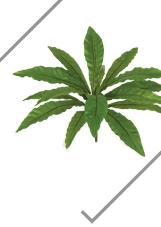

#### DRACAENA MARGINATA GRASS

A-142270 // Height: 22"

#### GRASS ONION

FSF A-100750 // Height: 71"







#### **EUCALYPTUS SPRAY**

NTSF A-191900 // Height: 23"



SF P-180540 // Height: 18"



#### FERN BUTTER

SF P-130470 // Width: 33"

#### FERN FISHTAIL

SF P-3580 // Height: 29"





#### FERN MAIDENHAIR

AF P-1610 // Height: 23"

# SPATHIPHYLLUM BUSH

SF P-1460 // Height: 14"



### SPIDER PLANT

SF P-1280 // Height: 24"

#### YUCCA PLANT

LUV AUV-102108 // Height: 26"







#### **BOSTON FERN BUSH**

P-180550 // Height: 26"





#### FERN BUSH

A-172130 // Height: 16"

#### **BOSTON FERN BUSH**

A-181230 // Height: 18"



### TREE FERN

P-0280 // Height: 14"

# **BOSTON FERN**

P-308 // Small Boston Fern

#### FISHTAIL FERN

P-3580 // Height: 29"



P-140010 // Height: 14"









#### AGLAONEMA (SILVER KING) BUSH

A-151520 // Height: 28"

#### ONION GRASS BUSH

A-102330 // Height: 26"



# OUTDOOR LIRIOPE BUSH

A-180 // Height: 28"

#### SYNGONIUM BUSH GREEN

PR-150160 // Height: 16"





#### SYNGONIUM BUSH PINK

PR-150164 // Height: 16"

#### AGLAONEMA PLANT

PR-556 // Height: 27"



#### DRACAENA HEAD

P-4910 // Height: 16"

# **OUTDOOR GRASS BUSH**

A-110370 // Height: 18"







#### YUCCA PLANT

AUV-102108 // Height: 23"



AUV-200095 // Height: 37"





#### CALATHEA ROSEOPICTA PLANT

FS PR-200020 // Height: 36"



P-100980 // Height: 32"





#### BAHIA GRASS BUSH

A-123045 // Height: 18"

#### SPLIT LEAF PHILO PLANT

PR-62550 // Height: 34"



#### MIXED ONION GRASS BUSH

A-184800 // Height: 18"



AR-110540 // Height: 36"







### SWORD PALM BUS