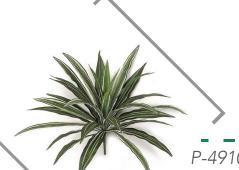

# DRACAENA HEAD

SF P-4910 // Height: 16"

#### DRACAENA HEAD

P-4910 // Height: 16"