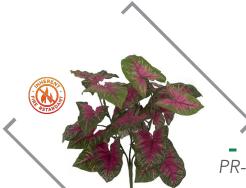

#### CALATHEA ROSEOPICTA PLANT

FS PR-200020 // Height: 36"

P-100980 // Height: 32"