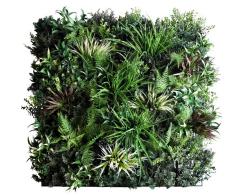

#### **FAUX FLORA**

- 4x panel styles available
- Each panel measures 35.45 x 35.45" (900mm x 900mm)
- The panels can be cut to fit bespoke areas
- Fire and UV solar weather tested foliage
- Light weight aerated system
- No maintenance

**ALL GREEN** 

TND - 30

DESIGNER LAVENDER

TND - 34

ByNature Faux panels are beautiful curated to use ultrarealistic foliage to create a completely natural looking green wall.

The green wall panels feature plants at varying heights to create a rich colour and texture throughout the wall.

The panels also feature various different shades of greens to emulate new growths and different species.

The planting patterns interconnect naturally, and effectively eliminate visible

vertical and horizontal joints.