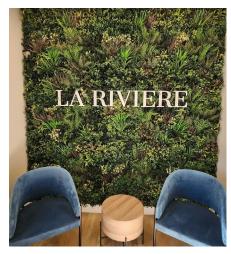

# FAUX FLORA & FENCE SCREEN

Faux Flora and Fence Screen Panels are used to create stunning vertical gardens. This product will bring the organic shapes and colours of nature to your space with zero maintenance.

Each faux panel has been carefully designed to mimic the growing patterns and movement of natural foliage and to prevent any visible repetition in planting.

**ALL GREEN** 

TND - 30

DESIGNER LAVENDER

TND - 34

ByNature Faux panels are beautiful curated to use ultrarealistic foliage to create a completely natural looking green wall.

The green wall panels feature plants at varying heights to create a rich colour and texture throughout the wall.

The panels also feature various different shades of greens to emulate new growths and different species.

The planting patterns interconnect naturally, and effectively eliminate visible

vertical and horizontal joints.