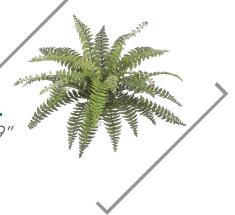

or as subtle potted accents around your space. This completely maintenance free option has few limits, and working with our team of skilled and creative designers we will be able to create a truly unique space for you to enjoy!





#### **AGLAONEMA**

SF PR-556 // Height: 27"



FSF A-2300 // Height: 27"



### BROMELIAD LEAF BUSH

SF P-173630 // Height: 15"

#### **BROMELIAD**

28

AF P-0485 // Height: 21"





#### **CORDYLINE**

SF P-100980 // Height: 32"

# DRACAENA HEAD

SF P-4910 // Height: 16"



#### DRACAENA MARGINATA GRASS

A-142270 // Height: 22"

#### GRASS ONION

FSF A-100750 // Height: 71"







#### **EUCALYPTUS SPRAY**

NTSF A-191900 // Height: 23"



SF P-180540 // Height: 18"



#### FERN BUTTER

SF P-130470 // Width: 33"

#### FERN FISHTAIL

SF P-3580 // Height: 29"





#### FERN MAIDENHAIR

AF P-1610 // Height: 23"

# SPATHIPHYLLUM BUSH

SF P-1460 // Height: 14"



### SPIDER PLANT

SF P-1280 // Height: 24"

#### YUCCA PLANT

LUV AUV-102108 // Height: 26"







#### **BOSTON FERN BUSH**

P-180550 // Height: 26"





#### FERN BUSH

A-172130 // Height: 16"

#### **BOSTON FERN BUSH**

A-181230 // Height: 18"



### TREE FERN

P-0280 // Height: 14"

# **BOSTON FERN**

P-308 // Small Boston Fern

#### FISHTAIL FERN

P-3580 // Height: 29"



P-140010 // Height: 14"









#### AGLAONEMA (SILVER KING) BUSH

A-151520 // Height: 28"

#### ONION GRASS BUSH

A-102330 // Height: 26"



# OUTDOOR LIRIOPE BUSH

A-180 // Height: 28"

#### SYNGONIUM BUSH GREEN

PR-150160 // Height: 16"





#### SYNGONIUM BUSH PINK

PR-150164 // Height: 16"

#### AGLAONEMA PLANT