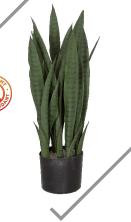

and look their best, and for some spaces that is not an easy option. So pick an easy option by opting for a beautiful faux tree. The trees and plants come in a variety of different shapes, species and sizes to best fit your space! They are light weight and branches can be manually manipulated to so you can find the arrangement that works best for you!





#### BIRD OF PARADISE

A A-100 // Height: 78" ???????





### FICUS TREE

SF A-192680 // Height: 72"

#### **NEPHTHYTIS PLANT**

NTSF P-184130 // Height: 16"





#### PALM ARECA

SF P-180370 // Height: 42"

#### PALM FISHTAIL

FSF P-1570 // Height: 72"



#### PALM KENTIA

NTSF A-192550 // Height: 78"

#### PALM SWORD

SF P-113615 // Height: 48"







# PITTOSPORUM TREE

FSF WR-160040 // Height: 48"



FSF - AR-162185 // Height: 28"





#### SPATHIPHYLLUM PLANT

FSF PR-150680 // Height: 32"

#### ZAMIOCULCAS

SF P-101700 // Height: 21"





#### DRACAENA PLAN

W-170010 // Height: 3'

### ARECA PALM TREE



#### FIDDLE LEAF FIG TREE

W-190050 // Height: 6.5'

#### ARECA PALM TREE

P-141620 // Height: 6'









#### RUBBER PLANT TREE

WR-200120 // Height: 5'



WR-200110 // Height: 7'



#### **ZAMIA PLANT**

P-101710 // Height: 43"

#### SPATHIPHYLLUM BUSH

P-1460 // Height: 14"





#### CALATHEA PLANT

P-141410 // Height: 28"



#### **NEPTHYTIS PLANT**

P-184130 // Height: 16"



52









1.855.436.2919 info@bynaturedesign.ca bynaturedesign.ca

#### Vancouver

Unit #490 - 1000 Parker St Vancouver, BC V6A 2H2

#### Toronto

20 Ashwarren Road North York, ON M3J 1Z5

#### Québec

2001 Blvd Robert Bourassa, Suite 1