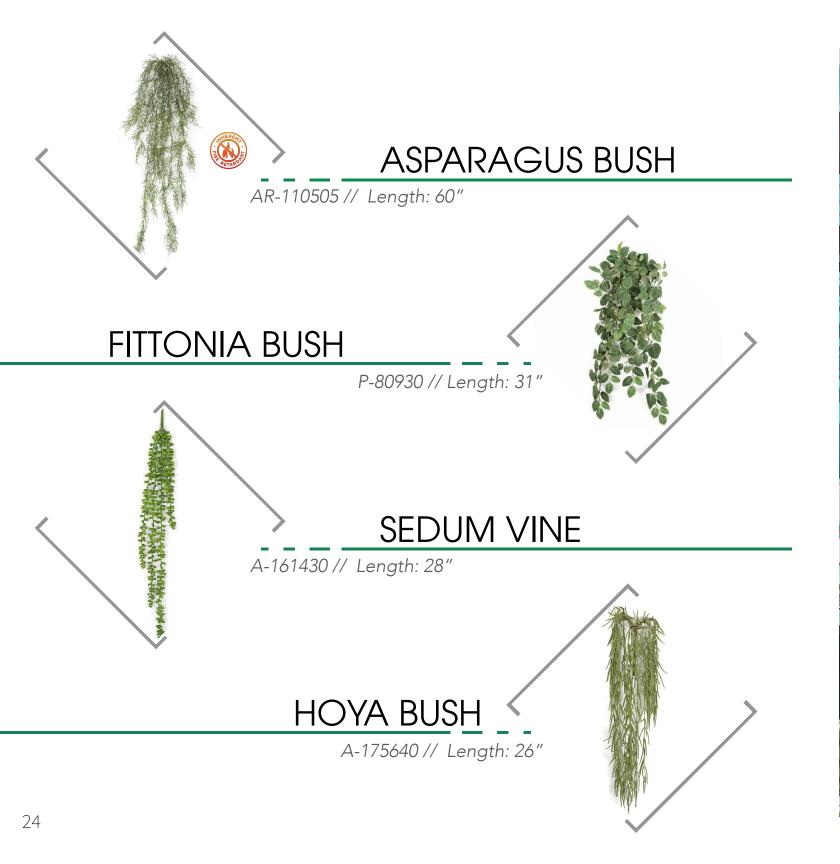

#### ASPARAGUS BUSH

PUVF A-110505 // Length: 60"

SF P-80930 // Length: 31"

#### HOYA BUSH

SF A-175640 // Length: 26"