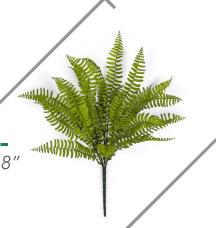

Height: 15"

#### **BROMELIAD**

28

AF P-0485 // Height: 21"





#### **CORDYLINE**

SF P-100980 // Height: 32"

# DRACAENA HEAD

SF P-4910 // Height: 16"



#### DRACAENA MARGINATA GRASS

A-142270 // Height: 22"

#### GRASS ONION

FSF A-100750 // Height: 71"







#### **EUCALYPTUS SPRAY**

NTSF A-191900 // Height: 23"



SF P-180540 // Height: 18"



#### FERN BUTTER

SF P-130470 // Width: 33"

#### FERN FISHTAIL

SF P-3580 // Height: 29"





#### FERN MAIDENHAIR

AF P-1610 // Height: 23"

# SPATHIPHYLLUM BUSH

SF P-1460 // Height: 14"



### SPIDER PLANT

SF P-1280 // Height: 24"

#### YUCCA PLANT

LUV AUV-102108 // Height: 26"







#### **BOSTON FERN BUSH**

P-180550 // Height: 26"





#### FERN BUSH

A-172130 // Height: 16"

#### **BOSTON FERN BUSH**

A-181230 // Height: 18"



### TREE FERN

P-0280 // Height: 14"

# **BOSTON FERN**

P-308 // Small Boston Fern

#### FISHTAIL FERN

P-3580 // Height: 29"



P-140010 // Height: 14"









#### AGLAONEMA (SILVER KING) BUSH

A-151520 // Height: 28"

#### ONION GRASS BUSH

A-102330 // Height: 26"



# OUTDOOR LIRIOPE BUSH

A-180 // Height: 28"

#### SYNGONIUM BUSH GREEN

PR-150160 // Height: 16"





#### SYNGONIUM BUSH PINK

PR-150164 // Height: 16"

#### AGLAONEMA PLANT

PR-556 // Height: 27"



#### DRACAENA HEAD

P-4910 // Height: 16"

# **OUTDOOR GRASS BUSH**

A-110370 // Height: 18"







#### YUCCA PLANT

AUV-102108 // Height: 23"



AUV-200095 // Height: 37"





#### CALATHEA ROSEOPICTA PLANT

FS PR-200020 // Height: 36"



P-100980 // Height: 32"





#### BAHIA GRASS BUSH

A-123045 // Height: 18"

####