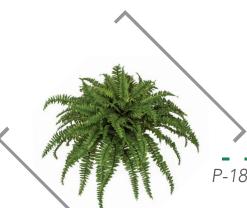

nique space for you to enjoy!





#### **AGLAONEMA**

SF PR-556 // Height: 27"



FSF A-2300 // Height: 27"



### BROMELIAD LEAF BUSH

SF P-173630 // Height: 15"

#### **BROMELIAD**

28

AF P-0485 // Height: 21"





#### **CORDYLINE**

SF P-100980 // Height: 32"

# DRACAENA HEAD

SF P-4910 // Height: 16"



#### DRACAENA MARGINATA GRASS

A-142270 // Height: 22"

#### GRASS ONION

FSF A-100750 // Height: 71"







#### **EUCALYPTUS SPRAY**

NTSF A-191900 // Height: 23"



SF P-180540 // Height: 18"



#### FERN BUTTER

SF P-130470 // Width: 33"

#### FERN FISHTAIL

SF P-3580 // Height: 29"





#### FERN MAIDENHAIR

AF P-1610 // Height: 23"

# SPATHIPHYLLUM BUSH

SF P-1460 // Height: 14"



### SPIDER PLANT

SF P-1280 // Height: 24"

#### YUCCA PLANT

LUV AUV-102108 // Height: 26"







#### **BOSTON FERN BUSH**

P-180550 // Height: 26"





#### FERN BUSH

A-172130 // Height: 16"

#### **BOSTON FERN BUSH**

A-181230 // Height: 18"



### TREE FERN

P-0280 // Height: 14"

# **BOSTON FERN**

P-308 // Small Boston Fern

#### FISHTAIL FERN

P-3580 // Height: 29"



P-140010 // Height: 14"









#### AGLAONEMA (SILVER KING) BUSH

A-151520 // Height: 28"

#### ONION GRASS BUSH

A-102330 // Height: 26"



# OUTDOOR LIRIOPE BUSH

A-180 // Height: 28"

#### SYNGONIUM BUSH GREEN

PR-150160 // Height: 16"





#### SYNGONIUM BUSH PINK

PR-150164 // Height: 16"

#### AGLAONEMA PLANT

PR-556 // Height: 27"



#### DRACAENA HEAD

P-4910 // Height: 16"

# **OUTDOOR GRASS BUSH**

A-110370 // Height: 18"







#### YUCCA PLANT

AUV-102108 // Height: 23"



AUV-200095 // Height: 37"