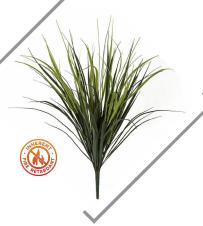

#### GRASS ONION

FSF A-100750 // Height: 71"

#### ONION GRASS BUSH

A-102330 // Height: 26"