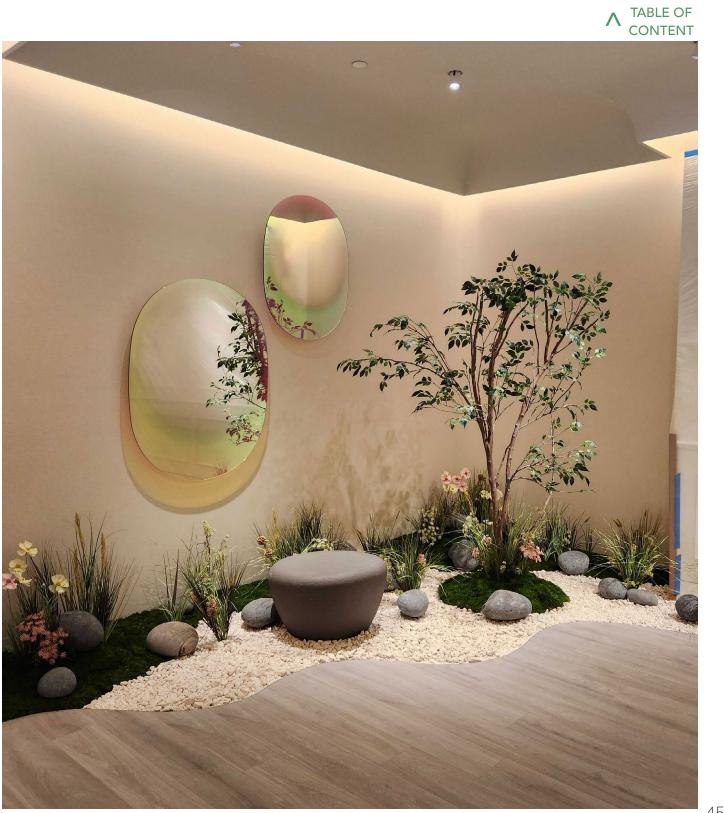

# BEAUTIFULLY CURATED FOR A UNIQUE DESIGN!

Faux Flora panels
can be easily cut
to perfectly fit your
space. The extra plant
overhang beautifully
hugs surrounding
elements creating a fully
integrated look.

The designer for this residential apartment development was looking for a perfect solution to add maintenance free greenery to the industrial style lobby. ByNature's faux flora panels were the perfect solution as they can also be near the water features without the risk of damage! The designer says that it the faux flora panels was exactly what she was envisioning and was thrilled with the detail.