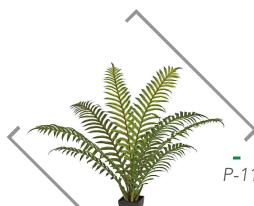

010 // Height: 14"









#### AGLAONEMA (SILVER KING) BUSH

A-151520 // Height: 28"

#### ONION GRASS BUSH

A-102330 // Height: 26"



# OUTDOOR LIRIOPE BUSH

A-180 // Height: 28"

#### SYNGONIUM BUSH GREEN

PR-150160 // Height: 16"





#### SYNGONIUM BUSH PINK

PR-150164 // Height: 16"

#### AGLAONEMA PLANT

PR-556 // Height: 27"



#### DRACAENA HEAD

P-4910 // Height: 16"

# **OUTDOOR GRASS BUSH**

A-110370 // Height: 18"







#### YUCCA PLANT

AUV-102108 // Height: 23"



AUV-200095 // Height: 37"





#### CALATHEA ROSEOPICTA PLANT

FS PR-200020 // Height: 36"



P-100980 // Height: 32"





#### BAHIA GRASS BUSH

A-123045 // Height: 18"

#### SPLIT LEAF PHILO PLANT

PR-62550 // Height: 34"



#### MIXED ONION GRASS BUSH

A-184800 // Height: 18"



AR-110540 // Height: 36"







### SWORD PALM BUSH

P-113615 // Height: 4'



A-174745 // Height: 3'





#### **OUTDOOR GREEN CORDYLINE PLANT**

A-174755 // Height: 5'



P-4890 // Height: 34"







# FLOWERS & SUCCULENTS

#### LOOKING FOR SOME COLOUR?

Compliment your space's greenery with a pop of colour from our vast selection of faux flowers and succulents! From stems, to garlands and sprays, we have flowers available for you in all different shapes, colours and sizes! Your flowers will always be perfect and fully bloomed and will make any space feel like a beautiful garden paradise.

Our curated selection of succulents are hyper realistic and can be combined in multiple ways to create beautiful and unique planter creations. Faux succulents make the perfect tabletop accent as they are very hearty and are not eas