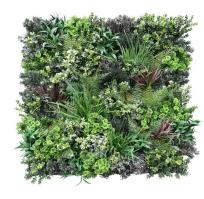

#### **FAUX FLORA**

- 4x panel styles available
- Each panel measures 35.45 x 35.45" (900mm x 900mm)
- The panels can be cut to fit bespoke areas
- Fire and UV solar weather tested foliage
- Light weight aerated system
- No maintenance

**ALL GREEN** 

TND - 30

DESIGNER LAVENDER

TND - 34

ByNature Faux panels are beautiful curated to use ultrarealistic foliage to create a completely natural looking green wall.

The green wall panels feature plants at varying heights to create a rich colour and texture throughout the wall.

The panels also feature various different shades of greens to emulate new growths and different species.

The planting patterns interconnect naturally, and effectively eliminate visible

vertical and horizontal joints.