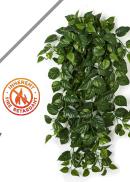

### POTHOS BUSH GREEN

A-181740 // Length: 38"

19

#### POTHOS GOLDEN

SF P-120895 // Length: 48"

SF A-181740 // Length: 38"