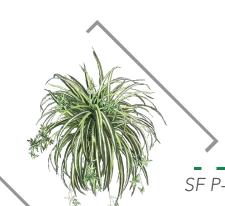

ts, and working with our team of skilled and creative designers we will be able to create a truly unique space for you to enjoy!





#### **AGLAONEMA**

SF PR-556 // Height: 27"



FSF A-2300 // Height: 27"



### BROMELIAD LEAF BUSH

SF P-173630 // Height: 15"

#### **BROMELIAD**

28

AF P-0485 // Height: 21"





#### **CORDYLINE**

SF P-100980 // Height: 32"

# DRACAENA HEAD

SF P-4910 // Height: 16"



#### DRACAENA MARGINATA GRASS

A-142270 // Height: 22"

#### GRASS ONION

FSF A-100750 // Height: 71"







#### **EUCALYPTUS SPRAY**

NTSF A-191900 // Height: 23"



SF P-180540 // Height: 18"



#### FERN BUTTER

SF P-130470 // Width: 33"

#### FERN FISHTAIL

SF P-3580 // Height: 29"





#### FERN MAIDENHAIR

AF P-1610 // Height: 23"

# SPATHIPHYLLUM BUSH

SF P-1460 // Height: 14"



### SPIDER PLANT

SF P-1280 // Height: 24"

#### YUCCA PLANT

LUV AUV-102108 // Height: 26"







#### **BOSTON FERN BUSH**

P-180550 // Height: 26"





#### FERN BUSH

A-172130 // Height: 16"

#### **BOSTON FERN BUSH**

A-181230 // Height: 18"



### TREE FERN

P-0280 // Height: 14"

# **BOSTON FERN**

P-308 // Small Boston Fern

#### FISHTAIL FERN

P-3580 // Height: 29"



P-140010 // Height: 14"









#### AGLAONEMA (SILVER KING) BUSH

A-151520 // Height: 28"

#### ONION GRASS BUSH

A-102330 // Height: 26"



# OUTDOOR LIRIOPE BUSH

A-180 // Height: 28"

#### SYNGONIUM BUSH GREEN

PR-150160 // Height: 16"





#### SYNGONIUM BUSH PINK

PR-150164 // Height: 16"

#### AGLAONEMA PLANT

PR-556 // Height: 27"



#### DRACAENA HEAD

P-4910 // Height: 16"

# **OUTDOOR GRASS BUSH**

A-11