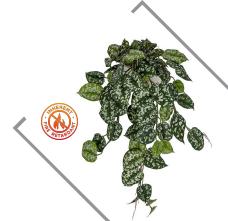

#### SCINDAPSUS LEAF BUSH

A-181390 // Length: 26"

PR-190012 // Length: 24", 36" and 50"