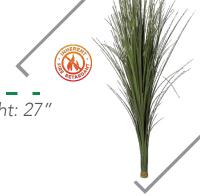

ES!**

Faux plants give you the freedom to get truly creative with the spaces you have, be it at home or work. Dark corners, no windows or limited space are not a problem. Tailor the landscape to suit your design, no need to worry about the plant altering or changing over time. Faux plants are also perfect for high traffic areas around seating as they are much less susceptible to damage compared to living or preserved plants.

Plants can be used in large currations for built in planters or as subtle potted accents around your space. This completely maintenance free option has few limits, and working with our team of skilled and creative designers we will be able to create a truly unique space for you to enjoy!





#### **AGLAONEMA**

SF PR-556 // Height: 27"



FSF A-2300 // Height: 27"



### BROMELIAD LEAF BUSH

SF P-173630 // Height: 15"

#### **BROMELIAD**

28

AF P-0485 // Height: 21"





#### **CORDYLINE**

SF P-100980 // Height: 32"

# DRACAENA HEAD

SF P-4910 // Height: 16"



#### DRACAENA MARGINATA GRASS

A-142270 // Height: 22"

#### GRASS ONION

FSF A-100750 // Height: 71"







#### **EUCALYPTUS SPRAY**

NTSF A-191900 // Height: 23"



SF P-180540 // Height: 18"



#### FERN BUTTER

SF P-130470 // Width: 33"

#### FERN FISHTAIL

SF P-3580 // Height: 29"





#### FERN MAIDENHAIR

AF P-1610 // Height: 23"

# SPATHIPHYLLUM BUSH

SF P-1460 // Height: 14"



### SPIDER PLANT

SF P-1280 // Height: 24"

#### YUCCA PLANT

LUV AUV-102108 // Height: 26"







#### **BOSTON FERN BUSH**

P-180550 // Height: 26"





#### FERN BUSH

A-172130 // Height: 16"

#### **BOST