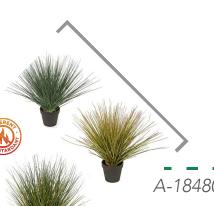

N FERN**

P-308 // Small Boston Fern

#### FISHTAIL FERN

P-3580 // Height: 29"



P-140010 // Height: 14"









#### AGLAONEMA (SILVER KING) BUSH

A-151520 // Height: 28"

#### ONION GRASS BUSH

A-102330 // Height: 26"



# OUTDOOR LIRIOPE BUSH

A-180 // Height: 28"

#### SYNGONIUM BUSH GREEN

PR-150160 // Height: 16"





#### SYNGONIUM BUSH PINK

PR-150164 // Height: 16"

#### AGLAONEMA PLANT

PR-556 // Height: 27"



#### DRACAENA HEAD

P-4910 // Height: 16"

# **OUTDOOR GRASS BUSH**

A-110370 // Height: 18"







#### YUCCA PLANT

AUV-102108 // Height: 23"



AUV-200095 // Height: 37"





#### CALATHEA ROSEOPICTA PLANT

FS PR-200020 // Height: 36"



P-100980 // Height: 32"





#### BAHIA GRASS BUSH

A-123045 // Height: 18"

#### SPLIT LEAF PHILO PLANT

PR-62550 // Height: 34"



#### MIXED ONION GRASS BUSH

A-184800 // Height: 18"



AR-110540 // Height: 36"







### SWORD PALM BUSH

P-113615 // Height: 4'



A-174745 // Height: 3'





#### **OUTDOOR GREEN CORDYLINE PLANT**

A-174755 // Height: 5'



P-4890 // Height: 34"







# FLOWERS & SUCCULENTS

#### LOOKING FOR SOME COLOUR?

Compliment your space's greenery with a pop of colour from our vast selection of faux flowers and succulents! From stems, to garlands and sprays, we have flowers available for you in all different shapes, colours and sizes! Your flowers will always be perfect and fully bloomed and will make any space feel like a beautiful garden paradise.

Our curated selection of succulents are hyper realistic and can be combined in multiple ways to create beautiful and unique planter creations.