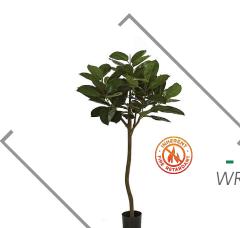

manipulated to so you can find the arrangement that works best for you!





#### BIRD OF PARADISE

A A-100 // Height: 78" ???????





### FICUS TREE

SF A-192680 // Height: 72"

#### **NEPHTHYTIS PLANT**

NTSF P-184130 // Height: 16"





#### PALM ARECA

SF P-180370 // Height: 42"

#### PALM FISHTAIL

FSF P-1570 // Height: 72"



#### PALM KENTIA

NTSF A-192550 // Height: 78"

#### PALM SWORD

SF P-113615 // Height: 48"







# PITTOSPORUM TREE

FSF WR-160040 // Height: 48"



FSF - AR-162185 // Height: 28"





#### SPATHIPHYLLUM PLANT

FSF PR-150680 // Height: 32"

#### ZAMIOCULCAS

SF P-101700 // Height: 21"





#### DRACAENA PLAN

W-170010 // Height: 3'

### ARECA PALM TREE



#### FIDDLE LEAF FIG TREE

W-190050 // Height: 6.5'

#### ARECA PALM TREE

P-141620 // Height: 6'









#### RUBBER PLANT TREE

WR-200120 // Height: 5'



WR-200110 // Height: 7'



#### **ZAMIA PLANT**

P-101710 // Height: 43"

#### SPATHIPHYLLUM BUSH

P-1460 // Height: 14"





#### CALATHEA PLANT

P-141410 // Height: 28"



#### **NEPTHYTIS PLANT**

P-184130 // Height: 16"



52









1.855.436.2919 info@bynaturedesign.ca bynaturedesign.ca

#### Vancouver

Unit #490 - 1000 Parker St Vancouver, BC V6A 2H2

#### Toronto

20 Ashwarren Road North York, ON M3J 1Z5

#### Québec

2001 Blvd Robert Bourassa, Suite 1700, Montreal, QC H3A 2A6