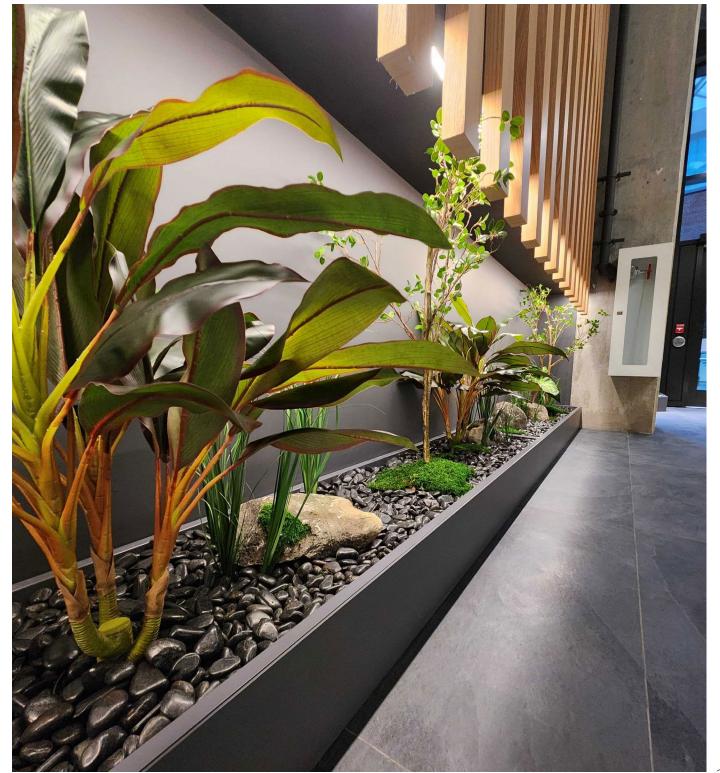

#### **FULLY UNIQUE SPACES!**

Faux plants give you the freedom to get truly creative with the spaces you have, be it at home or work. Dark corners, no windows or limited space are not a problem. Tailor the landscape to suit your design, no need to worry about the plant altering or changing over time. Faux plants are also perfect for high traffic areas around seating as they are much less susceptible to damage compared to living or preserved plants.

Plants can be used in large currations for built in planters or as subtle potted accents around your space. This completely maintenance free option has few limits, and working with our team of skilled and creative designers we will be able to create a truly unique space for you to enjoy!