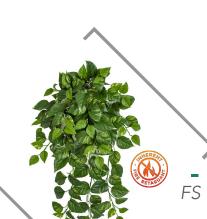

### POTHOS BUSH GREEN

A-181740 // Length: 38"

19

#### POTHOS GOLDEN

SF P-120895 // Length: 48"

SF A-181740 // Length: 38"