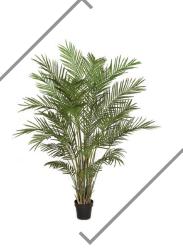

ually manipulated to so you can find the arrangement that works best for you!





#### BIRD OF PARADISE

A A-100 // Height: 78" ???????





### FICUS TREE

SF A-192680 // Height: 72"

#### **NEPHTHYTIS PLANT**

NTSF P-184130 // Height: 16"





#### PALM ARECA

SF P-180370 // Height: 42"

#### PALM FISHTAIL

FSF P-1570 // Height: 72"



#### PALM KENTIA

NTSF A-192550 // Height: 78"

#### PALM SWORD

SF P-113615 // Height: 48"







# PITTOSPORUM TREE

FSF WR-160040 // Height: 48"



FSF - AR-162185 // Height: 28"





#### SPATHIPHYLLUM PLANT

FSF PR-150680 // Height: 32"

#### ZAMIOCULCAS

SF P-101700 // Height: 21"





#### DRACAENA PLAN

W-170010 // Height: 3'

### ARECA PALM TREE



#### FIDDLE LEAF FIG TREE

W-190050 // Height: 6.5'

#### ARECA PALM TREE

P-141620 // Height: 6'









#### RUBBER PLANT TREE

WR-200120 // Height: 5'



WR-200110 // Height: 7'



#### **ZAMIA PLANT**

P-101710 // Height: 43"

#### SPATHIPHYLLUM BUSH

P-1460 // Height: 14"





#### CALATHEA PLANT

P-141410 // Height: 28"



#### **NEPTHYTIS PLANT**

P-184130 // Height: 16"



52









1.855.436.2919 info@bynaturedesign.ca bynaturedesign.ca

#### Vancouver

Unit #490 - 1000 Parker St Vancouver, BC V6A 2H2

#### Toronto

20 Ashwarren Road North York, ON M3J 1Z5

#### Québec

2001 Blvd Robert Bourassa, Suite 1700, Montreal, QC H3A 2A6