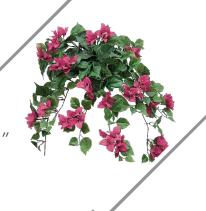

election of faux flowers and succulents! From stems, to garlands and sprays, we have flowers available for you in all different shapes, colours and sizes! Your flowers will always be perfect and fully bloomed and will make any space feel like a beautiful garden paradise.

Our curated selection of succulents are hyper realistic and can be combined in multiple ways to create beautiful and unique planter creations. Faux succulents make the perfect tabletop accent as they are very hearty and are not easily damaged. They are great for adding a pop of green and colour to you high traffic areas.





#### LAVENDER BUSH

A-121580 // Height: 24"



FSF AR-135790 // Height: 9"



#### **ESCHEVERIA RUNYONII**

FS 33-0G17747 - CG // Height: 6.5"

#### **BOUGAINVILLEA BUSH**

SF P-4590 // Lenght: 22"





#### WISTERIA GARLAND

SF P-7270 // Length: 72"

# **MAGNOLIA STEM**

P-173720 // Height: 35"



#### TILLANDSIA IONANTHA

FS 29-0S31209-BR-GR // Height: 22"

# ORCHID MAUVE STEM

SF P-140590 // Height: 20"







# TILLANDSIA

SF A-160590 // Height: 12"

# ESCHEVERIA ATLANTIS

FS 33-0G16952-GY-GR // Height: 8"





### SEDUM BUSH

SF A-7100 // Height: 7"





# TREES AND POTTED PLANTS

#### WHY FAUX TREES?

Liven up your space with a maintenance free tree. Live trees require a lot of light an water to thrive and look their best, and for some spaces that is not an easy option. So pick an easy option by opting for a beautiful faux tree. The trees and plants come in a variety of different shapes, species and sizes to best fit your space! They are light weight and branches can be manually