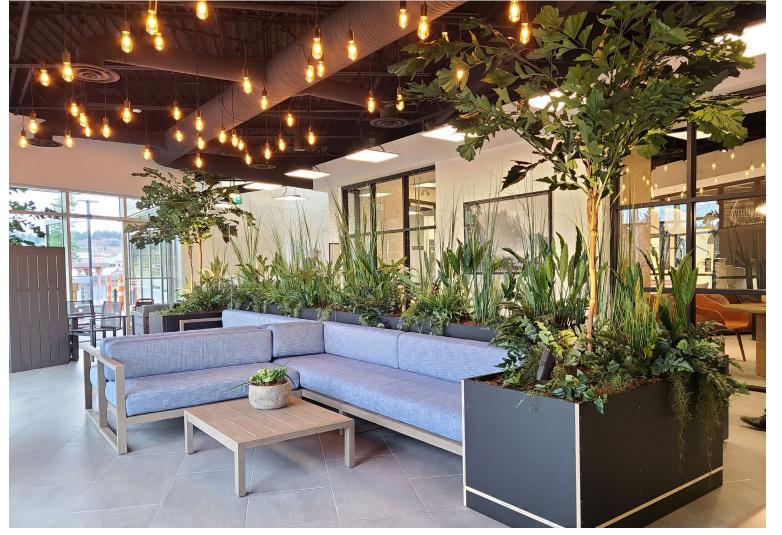

#### WHY FAUX TREES?

Liven up your space with a maintenance free tree. Live trees require a lot of light an water to thrive and look their best, and for some spaces that is not an easy option. So pick an easy option by opting for a beautiful faux tree. The trees and plants come in a variety of different shapes, species and sizes to best fit your space! They are light weight and branches can be manually manipulated to so you can find the arrangement that works best for you!