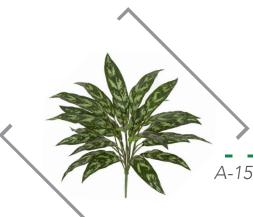

## DRACAENA MARGINATA GRASS

A-142270 // Height: 22"

#### GRASS ONION

FSF A-100750 // Height: 71"







#### **EUCALYPTUS SPRAY**

NTSF A-191900 // Height: 23"



SF P-180540 // Height: 18"



#### FERN BUTTER

SF P-130470 // Width: 33"

#### FERN FISHTAIL

SF P-3580 // Height: 29"





#### FERN MAIDENHAIR

AF P-1610 // Height: 23"

# SPATHIPHYLLUM BUSH

SF P-1460 // Height: 14"



### SPIDER PLANT

SF P-1280 // Height: 24"

#### YUCCA PLANT

LUV AUV-102108 // Height: 26"







#### **BOSTON FERN BUSH**

P-180550 // Height: 26"





#### FERN BUSH

A-172130 // Height: 16"

#### **BOSTON FERN BUSH**

A-181230 // Height: 18"



### TREE FERN

P-0280 // Height: 14"

# **BOSTON FERN**

P-308 // Small Boston Fern

#### FISHTAIL FERN

P-3580 // Height: 29"



P-140010 // Height: 14"









#### AGLAONEMA (SILVER KING) BUSH

A-151520 // Height: 28"

#### ONION GRASS BUSH

A-102330 // Height: 26"



# OUTDOOR LIRIOPE BUSH

A-180 // Height: 28"

#### SYNGONIUM BUSH GREEN

PR-150160 // Height: 16"





#### SYNGONIUM BUSH PINK

PR-150164 // Height: 16"

#### AGLAONEMA PLANT

PR-556 // Height: 27"



#### DRACAENA HEAD

P-4910 // Height: 16"

# **OUTDOOR GRASS BUSH**

A-110370 // Height: 18"







#### YUCCA PLANT

AUV-102108 // Height: 23"



AUV-200095 // Height: 37"





#### CALATHEA ROSEOPICTA PLANT

FS PR-200020 // Height: 36"



P-100980 // Height: 32"





#### BAHIA GRASS BUSH

A-123045 // Height: 18"

#### SPLIT LEAF PHILO PLANT

PR-62550 // Height: 34"



#### MIXED ONION GRASS BUSH

A-184800 // Height: 18"



AR-110540 // Height: 36"







### SWORD PALM BUSH

P-1