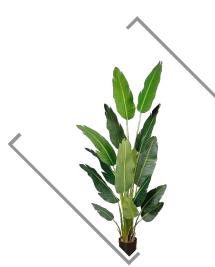

173720 // Height: 35"



#### TILLANDSIA IONANTHA

FS 29-0S31209-BR-GR // Height: 22"

# ORCHID MAUVE STEM

SF P-140590 // Height: 20"







# TILLANDSIA

SF A-160590 // Height: 12"

# ESCHEVERIA ATLANTIS

FS 33-0G16952-GY-GR // Height: 8"





### SEDUM BUSH

SF A-7100 // Height: 7"





# TREES AND POTTED PLANTS

#### WHY FAUX TREES?

Liven up your space with a maintenance free tree. Live trees require a lot of light an water to thrive and look their best, and for some spaces that is not an easy option. So pick an easy option by opting for a beautiful faux tree. The trees and plants come in a variety of different shapes, species and sizes to best fit your space! They are light weight and branches can be manually manipulated to so you can find the arrangement that works best for you!





#### BIRD OF PARADISE

A A-100 // Height: 78" ???????





### FICUS TREE

SF A-192680 // Height: 72"

#### **NEPHTHYTIS PLANT**

NTSF P-184130 // Height: 16"





#### PALM ARECA

SF P-180370 // Height: 42"

#### PALM FISHTAIL

FSF P-1570 // Height: 72"



#### PALM KENTIA

NTSF A-192550 // Height: 78"

#### PALM SWORD

SF P-113615 // Height: 48"







# PITTOSPORUM TREE

FSF WR-160040 // Height: 48"



FSF - AR-162185 // Height: 28"





#### SPATHIPHYLLUM PLANT

FSF PR-150680 // Height: 32"

#### ZAMIOCULCAS

SF P-101700 // Height: 21"





#### DRACAENA PLAN

W-170010 // Height: 3'

### ARECA PALM TREE



#### FIDDLE LEAF FIG TREE

W-190050 // Height: 6.5'

#### ARECA PALM TREE

P-141620 // Height: 6'









#### RUBBER PLANT TREE

WR-200120 // Height: 5'



WR-200110 // Height: 7