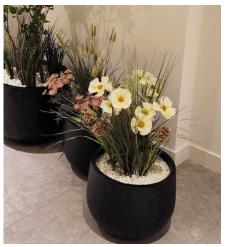

# FLOWERS & SUCCULENTS

#### LOOKING FOR SOME COLOUR?

Compliment your space's greenery with a pop of colour from our vast selection of faux flowers and succulents! From stems, to garlands and sprays, we have flowers available for you in all different shapes, colours and sizes! Your flowers will always be perfect and fully bloomed and will make any space feel like a beautiful garden paradise.

Our curated selection of succulents are hyper realistic and can be combined in multiple ways to create beautiful and unique planter creations. Faux succulents make the perfect tabletop accent as they are very hearty and are not easily damaged. They are great for adding a pop of green and colour to you high traffic areas.