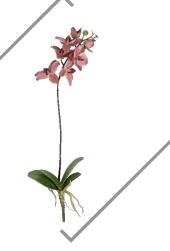

will make any space feel like a beautiful garden paradise.

Our curated selection of succulents are hyper realistic and can be combined in multiple ways to create beautiful and unique planter creations. Faux succulents make the perfect tabletop accent as they are very hearty and are not easily damaged. They are great for adding a pop of green and colour to you high traffic areas.





#### LAVENDER BUSH

A-121580 // Height: 24"



FSF AR-135790 // Height: 9"



#### **ESCHEVERIA RUNYONII**

FS 33-0G17747 - CG // Height: 6.5"

#### **BOUGAINVILLEA BUSH**

SF P-4590 // Lenght: 22"





#### WISTERIA GARLAND

SF P-7270 // Length: 72"

# **MAGNOLIA STEM**

P-173720 // Height: 35"



#### TILLANDSIA IONANTHA

FS 29-0S31209-BR-GR // Height: 22"

# ORCHID MAUVE STEM

SF P-140590 // Height: 20"







# TILLANDSIA

SF A-160590 // Height: 12"

# ESCHEVERIA ATLANTIS

FS 33-0G16952-GY-GR // Height: 8"





### SEDUM BUSH

SF A-7100 // Height: 7"





# TREES AND POTTED PLANTS

#### WHY FAUX TREES?

Liven up your space with a maintenance free tree. Live trees require a lot of light an water to thrive and look their best, and for some spaces that is not an easy option. So pick an easy option by opting for a beautiful faux tree. The trees and plants come in a variety of different shapes, species and sizes to best fit your space! They are light weight and branches can be manually manipulated to so you can find the arrangement that works best for you!





#### BIRD OF PARADISE

A A-100 // Height: 78" ???????





### FICUS TREE

SF A-192680 // Height: 72"

#### **NEPHTHYTIS PLANT**

NTSF