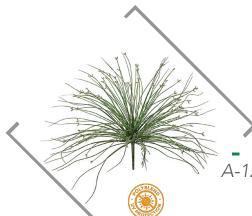

#### GRASS ONION

FSF A-100750 // Height: 71"

#### ONION GRASS BUSH

A-102330 // Height: 26"