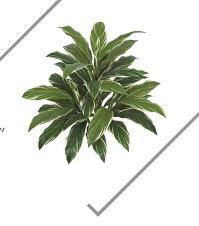

#### **CORDYLINE**

SF P-100980 // Height: 32"

#### **OUTDOOR GREEN CORDYLINE PLANT**

A-174755 // Height: 5'

P-4890 // Height: 34"