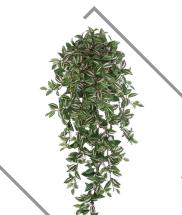

1770 // Length: 42"





#### HOYA BUSH

SF A-175640 // Length: 26"

#### **IVY MAPLE**

SF P-80180 // Length: 28"



#### IVY ENGLISH

SF P-102000 // Length: 30"

#### IVY VINE

SF P-180360 // Length: 57"



17





#### **IVY SAGE**

SF P-15730 // Length: 48"



SF A-82010 // Length: 33"



#### MAGNOLIA GARLAND

CBA P-112615 // Length: 72"

#### PHILODENDRON BUSH

SF P-120900 // Length: 30"



# PHILODENDRON MINI SF P-153530 // Length: 48"

#### POTATO LEAF BUSH

SF P-141310 // Length: 42"



#### SAGE IVY BUSH GREEN/WHITE

P-157301 // Length: 48"

### POTHOS BUSH GREEN

A-181740 // Length: 38"



19





#### POTHOS GOLDEN

SF P-120895 // Length: 48"



SF A-181740 // Length: 38"

#### SEDUM SEED VINE

SF A-161435 // Length: 24"

#### SPANISH MOSS VINE

FSF AR-102170 // Length: 27"





#### WANDERING JEW

SF P-153520 // Length: 50"

#### **BUTTON LEAF BUSH**

A-191220 // Length: 42"



#### PHILODENDRON BUSH

P-120900 // Length: 30"

### SYNGONIUM BUSH

SF P-150790 // Length: 32"







#### SYNGONIUM BUSH

P-150790 // Length: 32"



P-157300 // Length: 48"



#### SCINDAPSUS LEAF BUSH

A-181390 // Length: 26"



PR-190012 // Length: 24", 36" and 50"





#### SCINDAPSUS BUSH

PR-200060 // Length: 27"

#### VARIEGATED POTHOS BUSH

FS PR-190010 // Length: 36"



#### VARIEGATED POTHOS BUSH

FS PR-190020 // Length: 41"

#### VARIEGATED POTHOS BUSH

FS PR-190030 // Length: 50"













# PLANT SPRAYS, LEAVES, FERNS & GRASSES

#### **FULLY UNIQUE SPACES!**

Faux plants give you the freedom to get truly creative with the spaces you have, be it at home or work. Dark corn