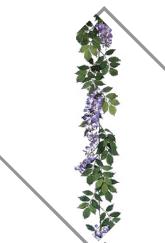

ection of faux flowers and succulents! From stems, to garlands and sprays, we have flowers available for you in all different shapes, colours and sizes! Your flowers will always be perfect and fully bloomed and will make any space feel like a beautiful garden paradise.

Our curated selection of succulents are hyper realistic and can be combined in multiple ways to create beautiful and unique planter creations. Faux succulents make the perfect tabletop accent as they are very hearty and are not easily damaged. They are great for adding a pop of green and colour to you high traffic areas.





#### LAVENDER BUSH

A-121580 // Height: 24"



FSF AR-135790 // Height: 9"



#### **ESCHEVERIA RUNYONII**

FS 33-0G17747 - CG // Height: 6.5"

#### **BOUGAINVILLEA BUSH**

SF P-4590 // Lenght: 22"





#### WISTERIA GARLAND

SF P-7270 // Length: 72"

# **MAGNOLIA STEM**

P-173720 // Height: 35"



#### TILLANDSIA IONANTHA

FS 29-0S31209-BR-GR // Height: 22"

# ORCHID MAUVE STEM

SF P-140590 // Height: 20"







# TILLANDSIA

SF A-160590 // Height: 12"

# ESCHEVERIA ATLANTIS

FS 33-0G16952-GY-GR // Height: 8"





### SEDUM BUSH

SF A-7100 // Height: 7"





# TREES AND POTTED PLANTS

#### WHY FAUX TREES?

Liven up your space with a maintenance free tree. Live trees require a lot of light an water to thrive and look their best, and for some spaces that is not an easy option. So pick an easy option by opting for a beautiful faux tree. The trees and plants come in a variety of different shapes, species and sizes to best fit your space! They are light weight and branches can be manually m