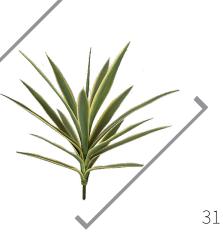

ly unique space for you to enjoy!





#### **AGLAONEMA**

SF PR-556 // Height: 27"



FSF A-2300 // Height: 27"



### BROMELIAD LEAF BUSH

SF P-173630 // Height: 15"

#### **BROMELIAD**

28

AF P-0485 // Height: 21"





#### **CORDYLINE**

SF P-100980 // Height: 32"

# DRACAENA HEAD

SF P-4910 // Height: 16"



#### DRACAENA MARGINATA GRASS

A-142270 // Height: 22"

#### GRASS ONION

FSF A-100750 // Height: 71"







#### **EUCALYPTUS SPRAY**

NTSF A-191900 // Height: 23"



SF P-180540 // Height: 18"



#### FERN BUTTER

SF P-130470 // Width: 33"

#### FERN FISHTAIL

SF P-3580 // Height: 29"





#### FERN MAIDENHAIR

AF P-1610 // Height: 23"

# SPATHIPHYLLUM BUSH

SF P-1460 // Height: 14"



### SPIDER PLANT

SF P-1280 // Height: 24"

#### YUCCA PLANT

LUV AUV-102108 // Height: 26"







#### **BOSTON FERN BUSH**

P-180550 // Height: 26"





#### FERN BUSH

A-172130 // Height: 16"

#### **BOSTON FERN BUSH**

A-181230 // Height: 18"



### TREE FERN

P-0280 // Height: 14"

# **BOSTON FERN**

P-308 // Small Boston Fern

#### FISHTAIL FERN

P-3580 // Height: 29"



P-140010 // Height: 14"









#### AGLAONEMA (SILVER KING) BUSH

A-151520 // Height: 28"

#### ONION GRASS BUSH

A-102330 // Height: 26"



# OUTDOOR LIRIOPE BUSH

A-180 // Height: 28"

#### SYNGONIUM BUSH GREEN

PR-150160 // Height: 16"





#### SYNGONIUM BUSH PINK

PR-150164 // Height: 16"

#### AGLAONEMA PLANT

PR-556 // Height: 27"



#### DRACAENA HEAD

P-4910 // Height: 16"

# **OUTDOOR GRASS BUSH**

A-110370 // Height: 18"







#### YUCCA PLANT

AUV-102108 // Height: 23"



AUV-200095 // Height: