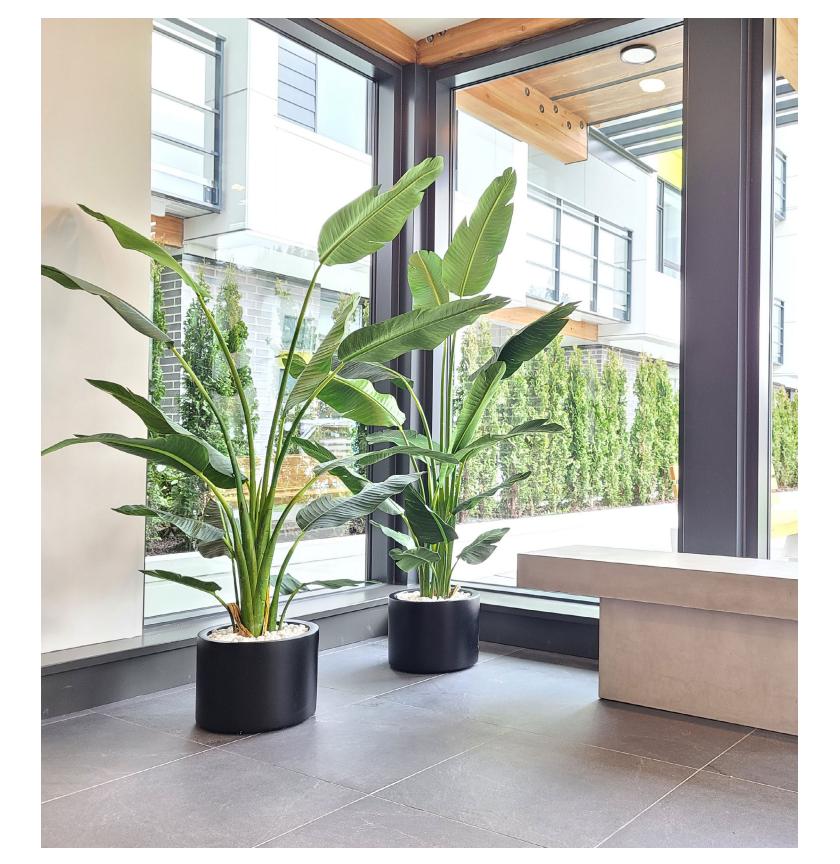

to create beautiful and unique planter creations. Faux succulents make the perfect tabletop accent as they are very hearty and are not easily damaged. They are great for adding a pop of green and colour to you high traffic areas.





#### LAVENDER BUSH

A-121580 // Height: 24"



FSF AR-135790 // Height: 9"



#### **ESCHEVERIA RUNYONII**

FS 33-0G17747 - CG // Height: 6.5"

#### **BOUGAINVILLEA BUSH**

SF P-4590 // Lenght: 22"





#### WISTERIA GARLAND

SF P-7270 // Length: 72"

# **MAGNOLIA STEM**

P-173720 // Height: 35"



#### TILLANDSIA IONANTHA

FS 29-0S31209-BR-GR // Height: 22"

# ORCHID MAUVE STEM

SF P-140590 // Height: 20"







# TILLANDSIA

SF A-160590 // Height: 12"

# ESCHEVERIA ATLANTIS

FS 33-0G16952-GY-GR // Height: 8"





### SEDUM BUSH

SF A-7100 // Height: 7"





# TREES AND POTTED PLANTS

#### WHY FAUX TREES?

Liven up your space with a maintenance free tree. Live trees require a lot of light an water to thrive and look their best, and for some spaces that is not an easy option. So pick an easy option by opting for a beautiful faux tree. The trees and plants come in a variety of different shapes, species and sizes to best fit your space! They are light weight and branches can be manually manipulated to so you can find the arrangement that works best for you!





#### BIRD OF PARADISE

A A-100 // Height: 78" ???????





### FICUS TREE

SF A-192680 // Height: 72"

#### **NEPHTHYTIS PLANT**

NTSF P-184130 // Height: 16"





#### PALM ARECA

SF P-180370 // Height: 42"

#### PALM FISHTAIL

FSF P-1570 // Height: 72"



#### PALM KENTIA

NTSF A-1925