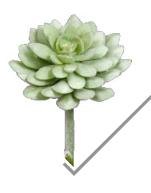

realistic and can be combined in multiple ways to create beautiful and unique planter creations. Faux succulents make the perfect tabletop accent as they are very hearty and are not easily damaged. They are great for adding a pop of green and colour to you high traffic areas.





#### LAVENDER BUSH

A-121580 // Height: 24"



FSF AR-135790 // Height: 9"



#### **ESCHEVERIA RUNYONII**

FS 33-0G17747 - CG // Height: 6.5"

#### **BOUGAINVILLEA BUSH**

SF P-4590 // Lenght: 22"





#### WISTERIA GARLAND

SF P-7270 // Length: 72"

# **MAGNOLIA STEM**

P-173720 // Height: 35"



#### TILLANDSIA IONANTHA

FS 29-0S31209-BR-GR // Height: 22"

# ORCHID MAUVE STEM

SF P-140590 // Height: 20"







# TILLANDSIA

SF A-160590 // Height: 12"

# ESCHEVERIA ATLANTIS

FS 33-0G16952-GY-GR // Height: 8"





### SEDUM BUSH

SF A-7100 // Height: 7"





# TREES AND POTTED PLANTS

#### WHY FAUX TREES?

Liven up your space with a maintenance free tree. Live trees require a lot of light an water to thrive and look their best, and for some spaces that is not an easy option. So pick an easy option by opting for a beautiful faux tree. The trees and plants come in a variety of different shapes, species and sizes to best fit your space! They are light weight and branches can be manually manipulated to so you can find the arrangement that works best for you!





#### BIRD OF PARADISE

A A-100 // Height: 78" ???????





### FICUS TREE

SF A-192680 // Height: 72"

#### **NEPHTHYTIS PLANT**

NTSF P-184130 // Height: 16"





#### PALM ARECA

SF P-180370 // Height: 42"

#### PALM FISHTAIL

FSF P-1570