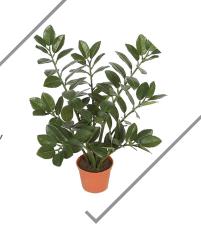

a beautiful faux tree. The trees and plants come in a variety of different shapes, species and sizes to best fit your space! They are light weight and branches can be manually manipulated to so you can find the arrangement that works best for you!





#### BIRD OF PARADISE

A A-100 // Height: 78" ???????





### FICUS TREE

SF A-192680 // Height: 72"

#### **NEPHTHYTIS PLANT**

NTSF P-184130 // Height: 16"





#### PALM ARECA

SF P-180370 // Height: 42"

#### PALM FISHTAIL

FSF P-1570 // Height: 72"



#### PALM KENTIA

NTSF A-192550 // Height: 78"

#### PALM SWORD

SF P-113615 // Height: 48"







# PITTOSPORUM TREE

FSF WR-160040 // Height: 48"



FSF - AR-162185 // Height: 28"





#### SPATHIPHYLLUM PLANT

FSF PR-150680 // Height: 32"

#### ZAMIOCULCAS

SF P-101700 // Height: 21"





#### DRACAENA PLAN

W-170010 // Height: 3'

### ARECA PALM TREE



#### FIDDLE LEAF FIG TREE

W-190050 // Height: 6.5'

#### ARECA PALM TREE

P-141620 // Height: 6'









#### RUBBER PLANT TREE

WR-200120 // Height: 5'



WR-200110 // Height: 7'



#### **ZAMIA PLANT**

P-101710 // Height: 43"

#### SPATHIPHYLLUM BUSH

P-1460 // Height: 14"





#### CALATHEA PLANT

P-141410 // Height: 28"



#### **NEPTHYTIS PLANT**

P-184130 // Height: 16"



52









1.855.436.2919 info@bynaturedesign.ca bynaturedesign.ca

#### Vancouver

Unit #490 - 1000 Parker St Vancouver, BC V6A 2H2

#### Toronto

20 Ashwarren Road North York, ON M3J 1Z5

#### Québec

2001 Blvd Robert Bourassa, Suite 1700, Montreal, QC H3A 2A6