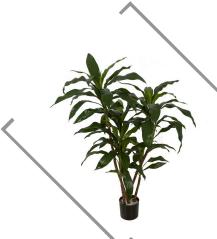

beautiful faux tree. The trees and plants come in a variety of different shapes, species and sizes to best fit your space! They are light weight and branches can be manually manipulated to so you can find the arrangement that works best for you!





#### BIRD OF PARADISE

A A-100 // Height: 78" ???????





### FICUS TREE

SF A-192680 // Height: 72"

#### **NEPHTHYTIS PLANT**

NTSF P-184130 // Height: 16"





#### PALM ARECA

SF P-180370 // Height: 42"

#### PALM FISHTAIL

FSF P-1570 // Height: 72"



#### PALM KENTIA

NTSF A-192550 // Height: 78"

#### PALM SWORD

SF P-113615 // Height: 48"







# PITTOSPORUM TREE

FSF WR-160040 // Height: 48"



FSF - AR-162185 // Height: 28"





#### SPATHIPHYLLUM PLANT

FSF PR-150680 // Height: 32"

#### ZAMIOCULCAS

SF P-101700 // Height: 21"





#### DRACAENA PLAN

W-170010 // Height: 3'

### ARECA PALM TREE



#### FIDDLE LEAF FIG TREE

W-190050 // Height: 6.5'

#### ARECA PALM TREE

P-141620 // Height: 6'









#### RUBBER PLANT TREE

WR-200120 // Height: 5'



WR-200110 // Height: 7'



#### **ZAMIA PLANT**

P-101710 // Height: 43"

#### SPATHIPHYLLUM BUSH

P-1460 // Height: 14"





#### CALATHEA PLANT

P-141410 // Height: 28"



#### **NEPTHYTIS PLANT**

P-184130 // Height: 16"



52









1.855.436.2919 info@bynaturedesign.ca bynaturedesign.ca

#### Vancouver

Unit #490 - 1000 Parker St Vancouver, BC V6A 2H2

#### Toronto

20 Ashwarren Road North York, ON M3J 1Z5

#### Québec

2001 Blvd Robert Bourassa, Suite 1700, Montreal, QC H3A 2A6