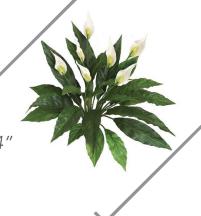

# SPATHIPHYLLUM BUSH

SF P-1460 // Height: 14"

#### SPATHIPHYLLUM BUSH

P-1460 // Height: 14"