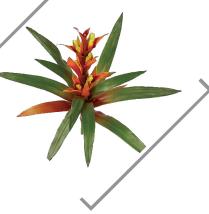

### BROMELIAD LEAF BUSH

SF P-173630 // Height: 15"

#### **BROMELIAD**

28

AF P-0485 // Height: 21"