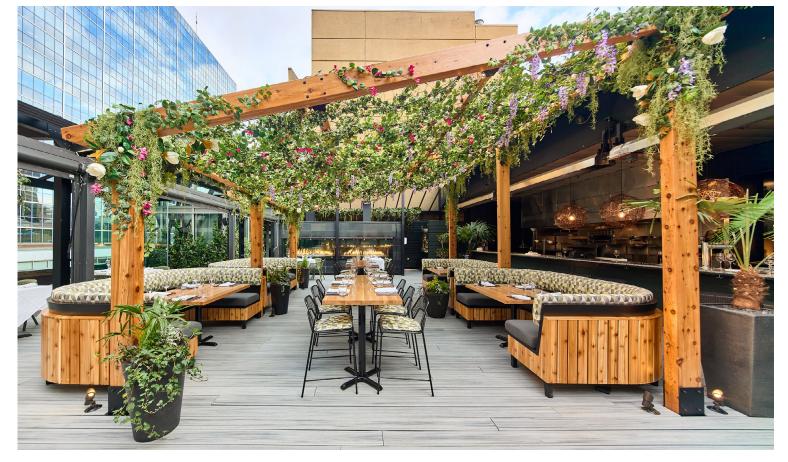

#### ARTISTICALLY CURATED FOR YOU!

ByNature's faux ceiling and planter installations are a beautiful way to add cascading greenery from above, without the natural limitations of our live or preserved products. The wide selection of faux plants ensures you will have a truly unique installation in you space. These zero maintenance plants are suitable for indoor and outdoor use and options are available with UV and IFR ratings.