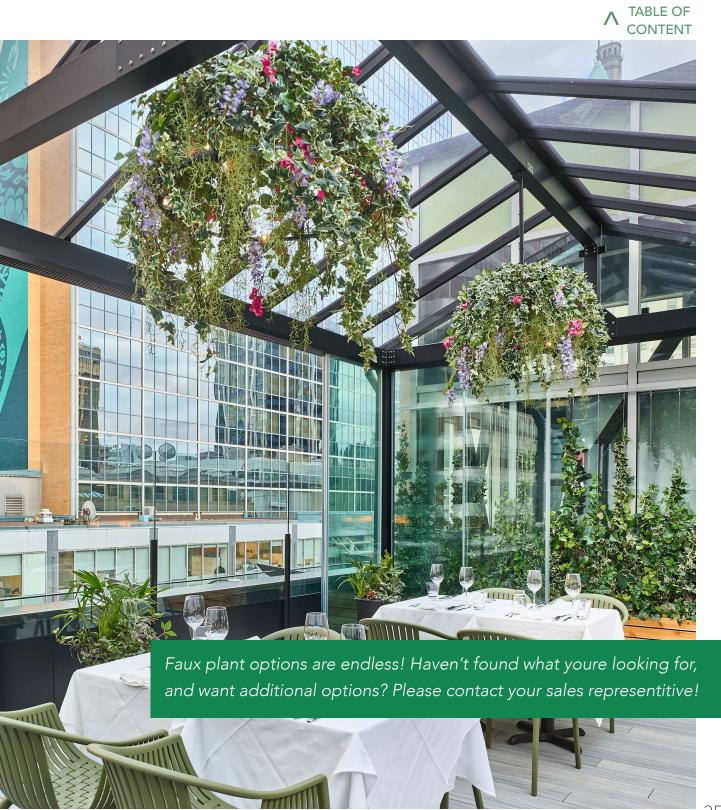

#### ARTISTICALLY CURATED FOR YOU!

ByNature's faux ceiling and planter installations are a beautiful way to add cascading greenery from above, without the natural limitations of our live or preserved products. The wide selection of faux plants ensures you will have a truly unique installation in you space. These zero maintenance plants are suitable for indoor and outdoor use and options are available with UV and IFR ratings.