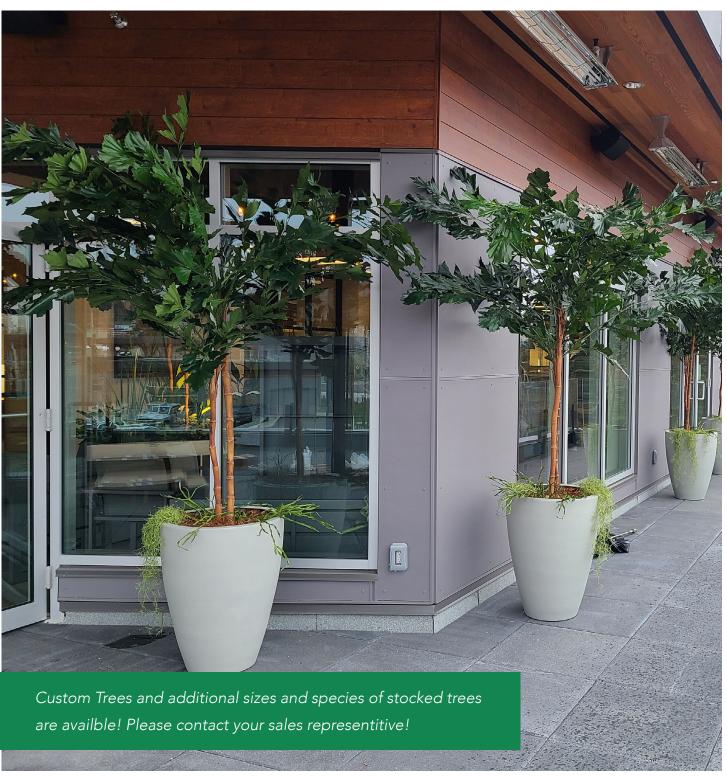

# TREES AND POTTED PLANTS

#### WHY FAUX TREES?

Liven up your space with a maintenance free tree. Live trees require a lot of light an water to thrive and look their best, and for some spaces that is not an easy option. So pick an easy option by opting for a beautiful faux tree. The trees and plants come in a variety of different shapes, species and sizes to best fit your space! They are light weight and branches can be manually manipulated to so you can find the arrangement that works best for you!