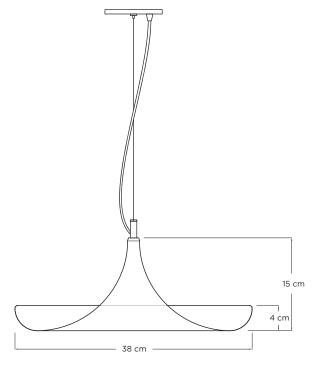

ALUMINUM, STAINLESS STEEL CABLE, ABS PLASTIC AND HARDWARE.

**FINISH** 

POWDER COAT: GLOSS WHITE OR MATTE BLACK

**DIMENSIONS** 

BL1 SINGLE

D 15" (38CM) x H 6" (15CM), 3LBS (1.36KG)

BL1C CLUSTER OF THREE

3@ D15" (38CM) x H 6" (15CM), 3LBS (1.36KG) OVERALL CLUSTER DIAMETER 28" (72CM)

CORD

WHITE, 72IN (182CM)

SUPPLY

120 - 240 V

**CANOPY** 

C1 FOR SINGLE: STEEL, WHITE

C3 FOR TRIPLE CLUSTER: STEEL, WHITE

BULB

BL1 DIMENSIONS: 16" (40CM) X 16" (40CM) X 8" (20CM)

WEIGHT: 5 LBS (2.25 KG)

BL1C SHIPS IN 3 INDIVIDUAL BOXES AS LISTED ABOVE.

BL1

BL1C