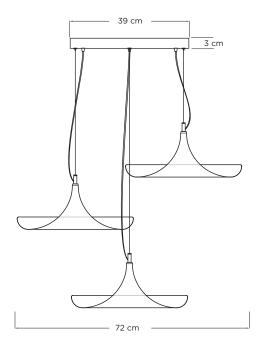

ALUMINUM, STAINLESS STEEL CABLE, ABS PLASTIC AND HARDWARE.

**FINISH** 

POWDER COAT: GLOSS WHITE OR MATTE BLACK

**DIMENSIONS** 

BL1 SINGLE

D 15" (38CM) x H 6" (15CM), 3LBS (1.36KG)

BL1C CLUSTER OF THREE

3@ D15" (38CM) x H 6" (15CM), 3LBS (1.36KG) OVERALL CLUSTER DIAMETER 28" (72CM)

CORD

WHITE, 72IN (182CM)

SUPPLY

120 - 240 V

**CANOPY** 

C1 FOR SINGLE: STEEL, WHITE

C3 FOR TRIPLE CLUSTER: STEEL, WHITE

BULB

BL1 DIMENSIONS: 16" (40CM) X 16" (40CM) X 8" (20CM)

WEIGHT: 5 LBS (2.25 KG)

BL1C SHIPS IN 3 INDIVIDUAL BOXES AS LISTED ABOVE.

BL1

BL1C