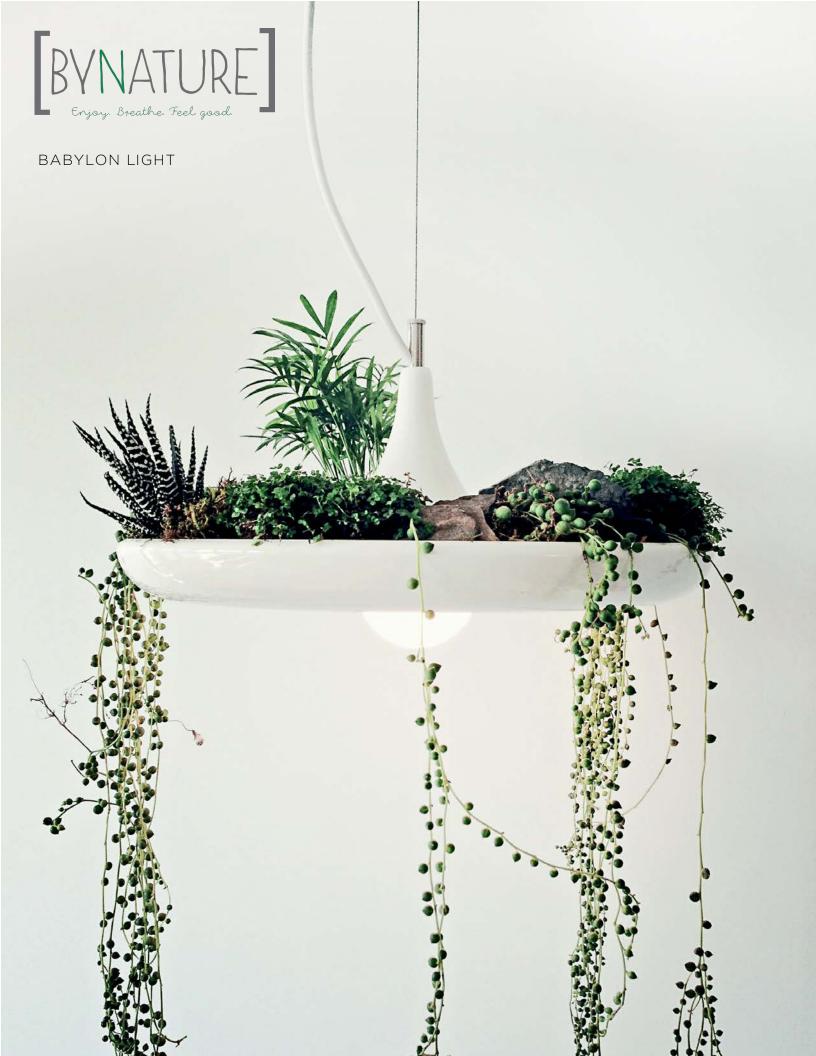

info@bynaturedesign.ca https://bynaturedesign.ca/ +1 855 436 2919

**BABYLON LIGHT** 

A PLANTABLE LIGHT FIXTURE FOR INDOOR USE. INCLUDES CANOPY AND REMOVABLE PLASTIC LINER.

DESIGN — RYAN TAYLOR, 2012

\_

MATERIALS

ALUMINUM, STAINLESS STEEL CABLE, ABS PLASTIC AND HARDWARE.

**FINISH** 

POWDER COAT: GLOSS WHITE OR MATTE BLACK

**DIMENSIONS** 

BL1 SINGLE

D 15" (38CM) x H 6" (15CM), 3LBS (1.36KG)

BL1C CLUSTER OF THREE

3@ D15" (38CM) x H 6" (15CM), 3LBS (1.36KG) OVERALL CLUSTER DIAMETER 28" (72CM)

CORD

WHITE, 72IN (182CM)

SUPPLY

120 - 240 V

**CANOPY** 

C1 FOR SINGLE: STEEL, WHITE

C3 FOR TRIPLE CLUSTER: STEEL, WHITE

BULB

E26 LAMPHOLDER. BULB NOT INCLUDED.
RECOMMENDED BULB: MEDIUM GLOBE. 60 WATT MAX.

ACCESSORIES

FII FAUX PLANT INSERT

IDEAL FOR RETAIL DISPLAY AND COMMERCIAL SETTINGS WHERE PLANT CARE MAY GET NEGLECTED.

PACKAGE DIMENSIONS & SHIPPING

BL1 DIMENSIONS: 16" (40CM) X 16" (40CM) X 8" (20CM)

WEIGHT: 5 LBS (2.25 KG)

BL1C SHIPS IN 3 INDIVIDUAL BOXES AS LISTED ABOVE.

BL1

BL1C