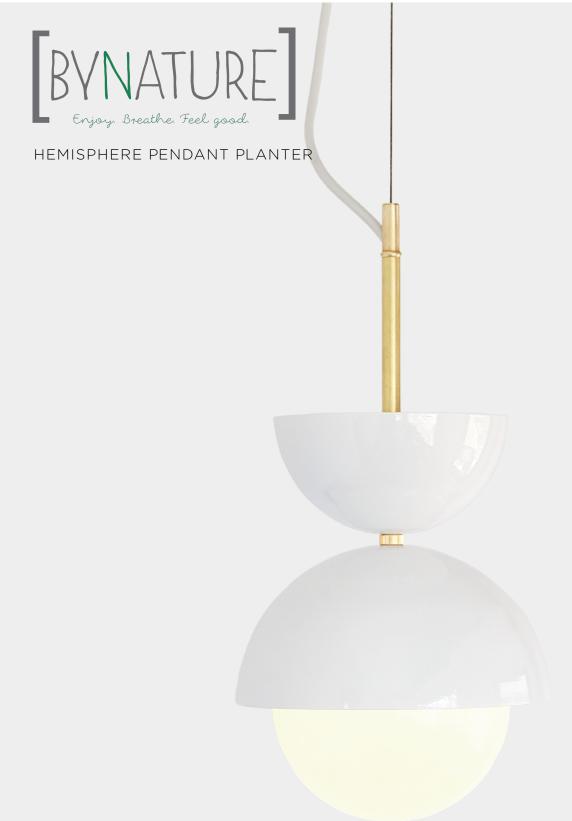

info@bynaturedesign.ca https://bynaturedesign.ca/ +1 855 436 2919

**HEMISPHERE PENDANT PLANTER** 

ADD A BURST OF COLOUR TO THE SOFT CURVES AND REFINED BRASS DETAILS BY PLANTING THE TOP BOWL.

DESIGN: RYAN TAYLOR, 2018

\_

**MATERIALS** 

ALUMINUM, BRASS, STAINLESS STEEL, OPAL GLASS

**FINISHES** 

ALUMINUM — POWDER COAT: GLOSS WHITE BRASS — BURNISHED, UNFINISHED (WILL PATINA WITH USE)

**DIMENSIONS** 

15" (38CM) X 8" (20CM)

**CABLE** 