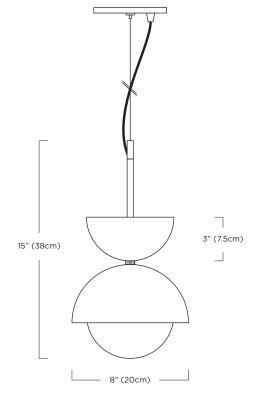

\_

**MATERIALS** 

ALUMINUM, BRASS, STAINLESS STEEL, OPAL GLASS

**FINISHES** 

ALUMINUM — POWDER COAT: GLOSS WHITE BRASS — BURNISHED, UNFINISHED (WILL PATINA WITH USE)

**DIMENSIONS** 

15" (38CM) X 8" (20CM)

**CABLE** 