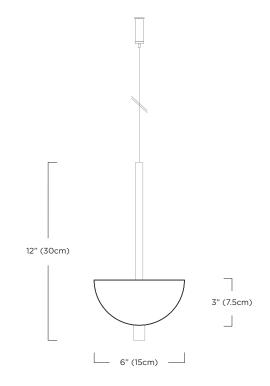

## HEMISPHERE PLANTER

info@bynaturedesign.ca https://bynaturedesign.ca/ +1 855 436 2919

**HEMISPHERE PLANTER** 

ADD A BURST OF COLOUR TO THIS UNIQUE HANGING PLANTER.

DESIGN: RYAN TAYLOR, 2018

\_

**MATERIALS** 

ALUMINUM, BRASS, STAINLESS STEEL

FINISHES

ALUMINUM — POWDER COAT: GLOSS WHITE BRASS — BRUSHED, UNFINISHED (WILL PATINA WITH USE)

DIMENSIONS

HP-WS: 6" (15CM) Ø X 12" (30CM) HP-WL: 8" (20CM) Ø X 12" (30CM)

CABLE