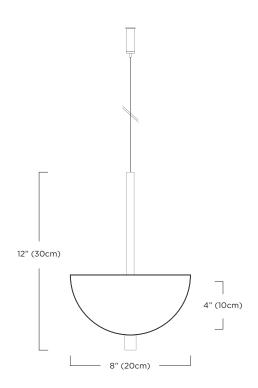

## HEMISPHERE PLANTER

info@bynaturedesign.ca https://bynaturedesign.ca/ +1 855 436 2919

**HEMISPHERE PLANTER** 

ADD A BURST OF COLOUR TO THIS UNIQUE HANGING PLANTER.

DESIGN: RYAN TAYLOR, 2018

\_

**MATERIALS** 

ALUMINUM, BRASS, STAINLESS STEEL

FINISHES

ALUMINUM — POWDER COAT: GLOSS WHITE BRASS — BRUSHED, UNFINISHED (WILL PATINA WITH USE)

DIMENSIONS

HP-WS: 6" (15CM) Ø X 12" (30CM) HP-WL: 8" (20CM) Ø X 12" (30CM)

CABLE