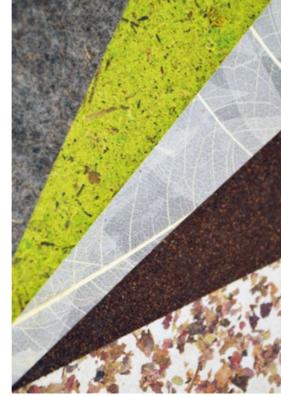

- ✓ 100% carbon-neutral
- Rapidly renewable and upcycled materials

ALPINE MEADOW Fragrant Alpine hay with daisies and colourful petals. Feels soothing.

MOSS MIX A blend of light and dark green moss. Feels refreshing.

CORNFLOWER BLUE Vibrant blue cornflower petals. Appears radiant.

WILDSPITZE light Alpine hay on breathable flax fleece. Appears restorative.

### LAVENDER medium Fragrant lavender on natural flax fleece. Has a calming effect.

HOPS GOLD Delicately shimmering hop blossoms on golden paper. Feels noble.