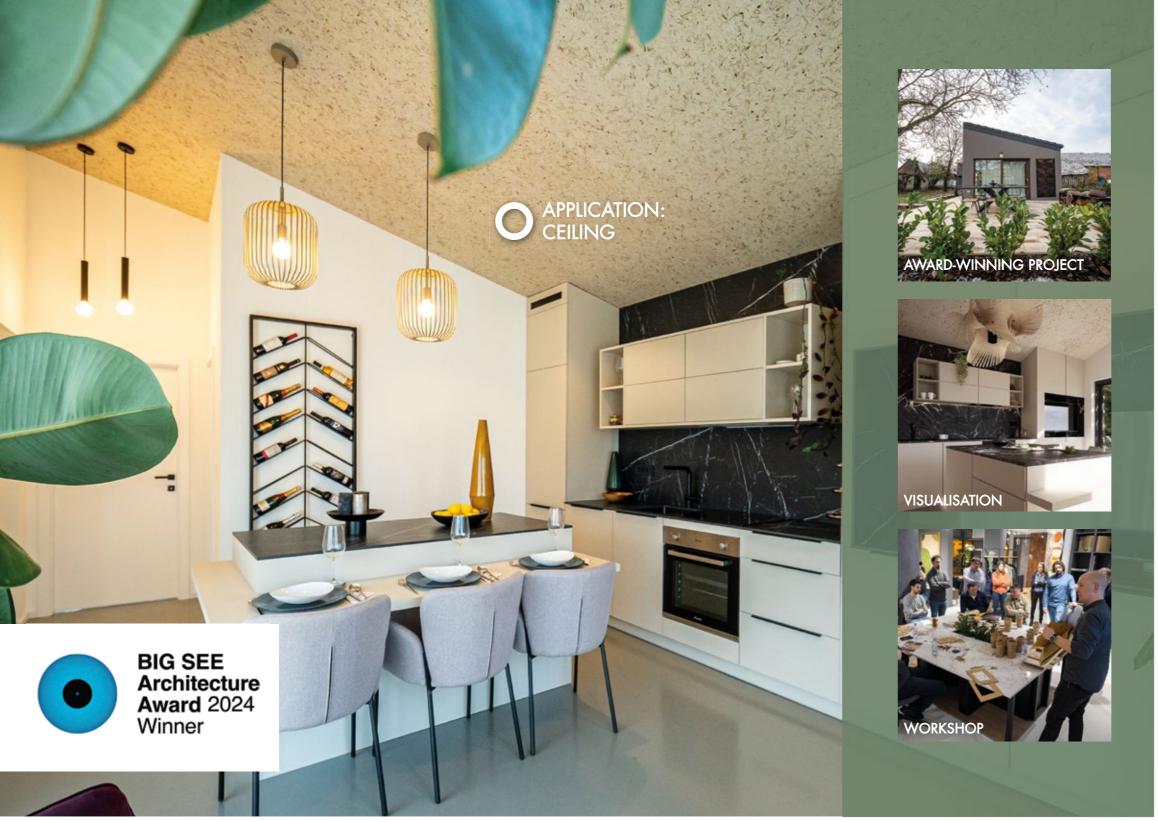

MEADOW

Reznicek Vienna / woody room acoustics by teamwork



WILDSPITZE ROSE GARDEN / LinkedIn Office Dubai / acoulite.com / Nikola Stokanovic



VINE LEAVES medium

Vineyard Christ / woody room acoustics by teamwork

### INFINITY PANEL:

- ✓ MDF 19 mm
- ✓ Perforated 16/16, Ø 5 mm
- $\checkmark$  Longitudinal tongue
- and groove joint
- ✓ Backside acoustic fleece
- $\checkmark$  Wall mounting

#### ABSORBER PANEL:

- ✓ MDF 19 mm
- ✓ Perforated 16/16, Ø 5 mm
- ✓ Backside acoustic fleece
- $\checkmark$  Wall and ceiling mounting

#### CEILING PANEL:

- ✓ MDF 19 mm
- ✓ Perforated 8/8, Ø 3 mm
- $\checkmark$  Mitre-coated visible edges
- ✓ Sheep's wool insulation and acoustic fleece
- ✓ Wall and ceiling mounting

#### PICTURE ABSORBER:

- ✓ Acoustic picture
- ✓ Wooden frame
- ✓ Wall mounting



WILDSPITZE light / G Office Croatia / Iverpan / Urbane ideje d.o.o / Gradiona



# Pioneers in design

Create **unique spaces** with the award-winning natural surfaces – designed to evoke emotions and engage the senses. Sustainability and aesthetics merge into thoughtful interior design concepts that leave a lasting impression. Our materials create **feel-good spaces** that captivate guests and keep customers coming back. Let your ideas blossom!

- $\checkmark$  Versatile applications
- ✓ Project references
- ✓ Samples
- ✓ Specifications
- ✓ Texture data
- ✓ Custom solutions
- ✓ Certifications: Allergy testing, fire protection, emissions
  - testing, food safety etc.





SUITABLE WALLPAPER GLUE FREE MATCH WALLPAPERING TECHNIQUE OVERLAP AND DOUBLE-CUT PVC-FREE ADHESIVE FOIL ADHERES TO WA