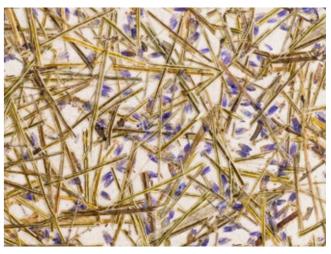

### LAVENDER medium Fragrant lavender on natural flax fleece. Has a calming effect.

HOPS GOLD Delicately shimmering hop blossoms on golden paper. Feels noble.