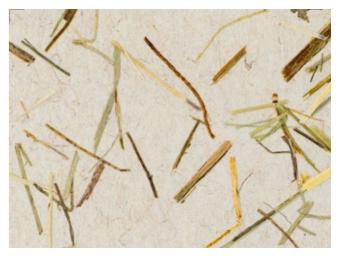

# ALPINE MEADOW light WSPALM2020FVPRW

Pure summer joy in its lightest form: Hand-scythed Tyrolean Alpine hay with colourful petals from heather, cornflowers, sunflowers, lavender, and roses, along with approximately 5 daisies per m<sup>2</sup>. In light application on breathable flax fl eece.

- ✓ Rolled goods, width: 1,360 mm
  ✓ MOQ: 1 m² (approx. 0.74 running metres)
  ✓ Applications: Wallpaper & décor

66 Our goal is to create a sustainable and liveable *future* with innovative products made from natural materials.