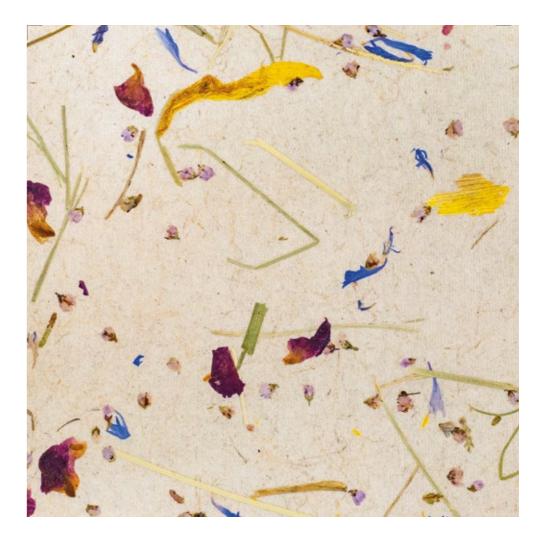

# ALPINE MEADOW light WSPALM2020FVPRW

Pure summer joy in its lightest form: Hand-scythed Tyrolean Alpine hay with colourful petals from heather, cornflowers, sunflowers, lavender, and roses, along with approximately 5 daisies per m<sup>2</sup>. In light application on breathable flax fl eece.

- ✓ 100% carbon-neutral
- Rapidly renewable and upcycled materials

ALPINE MEADOW Fragrant Alpine hay with daisies and colourful petals. Feels soothing.

MOSS MIX A blend of light and dark green moss. Feels refreshing.