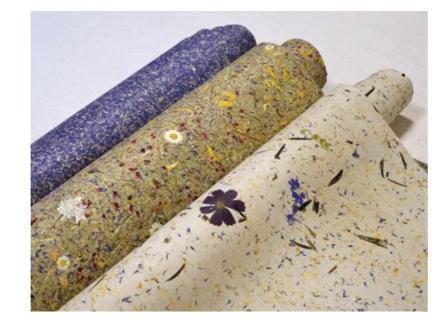

# ALPINE MEADOW light WSPALM2020FVPRW

Pure summer joy in its lightest form: Hand-scythed Tyrolean Alpine hay with colourful petals from heather, cornflowers, sunflowers, lavender, and roses, along with approximately 5 daisies per m<sup>2</sup>. In light application on breathable flax fl eece.

- ✓ 100% carbon-neutral
- Rapidly renewable and upcycled materials

ALPINE MEADOW Fragrant Alpine hay with daisies and colourful petals. Feels soothing.

MOSS MIX A blend of light and dark green moss. Feels refreshing.

CORNFLOWER BLUE Vibrant blue cornflower petals. Appears radiant.

WILDSPITZE light Alpine hay on breathable flax fleece. Appears restorative.

### LAVENDER medium Fragrant lavender on natural flax fleece. Has a calming effect.

HOPS GOLD Delicately shimmering hop blossoms on golden paper. Feels noble.