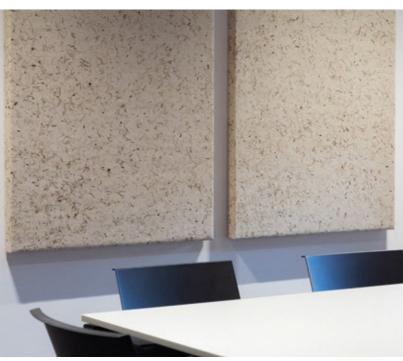

#### PICTURE ABSORBER:

- ✓ Acoustic picture
- ✓ Wooden frame
- ✓ Wall mounting

WILDSPITZE light / G Office Croatia / Iverpan / Urbane ideje d.o.o / Gradiona