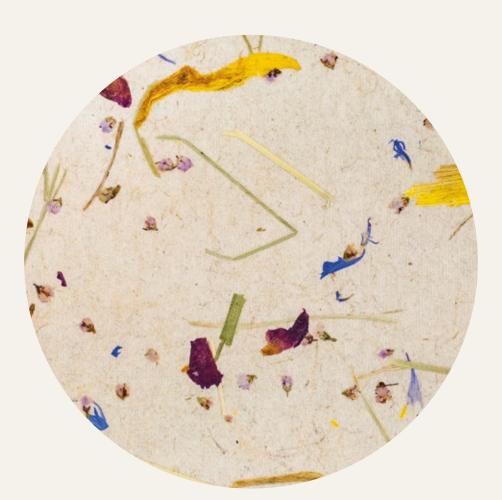

# ALPINE MEADOW light WSPALM2020FVPRW

Pure summer joy in its lightest form: Hand-scythed Tyrolean Alpine hay with colourful petals from heather, cornflowers, sunflowers, lavender, and roses, along with approximately 5 daisies per m<sup>2</sup>. In light application on breathable flax fl eece.

- ✓ 100% carbon-neutral
- Rapidly renewable and upcycled materials

ALPINE MEADOW Fragrant Alpine hay with daisies and colourful petals. Feels soothing.

MOSS MIX A blend of light and dark green moss. Feels refreshing.