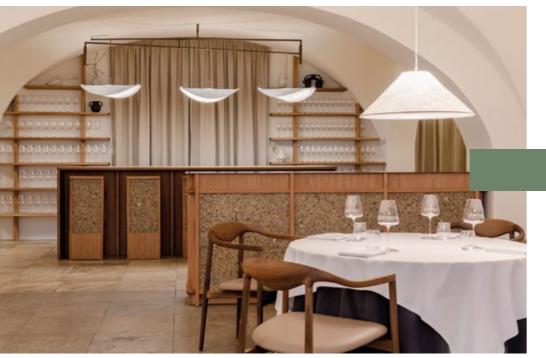

# Wallpaper

A feel-good atmosphere to touch, smell, and experience.

ROSY EVERLASTING / Baufritz

Adheres to walls, furniture, and glass - ideal for privacy protection.

ALPINE MEADOW / Restaurant AOC Copenhagen / HolmrisB8