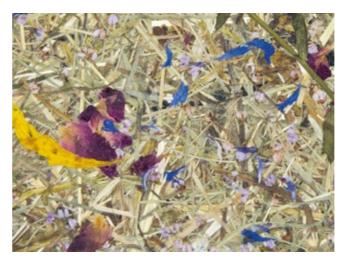

# ALPINE MEADOW light WSPALM2020FVPRW

Pure summer joy in its lightest form: Hand-scythed Tyrolean Alpine hay with colourful petals from heather, cornflowers, sunflowers, lavender, and roses, along with approximately 5 daisies per m<sup>2</sup>. In light application on breathable flax fl eece.

- ✓ 100% carbon-neutral
- Rapidly renewable and upcycled materials

ALPINE MEADOW Fragrant Alpine hay with daisies and colourful petals. Feels soothing.

MOSS MIX A blend of light and dark green moss. Feels refreshing.