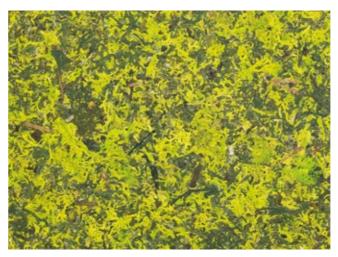

- ✓ 100% carbon-neutral
- Rapidly renewable and upcycled materials

ALPINE MEADOW Fragrant Alpine hay with daisies and colourful petals. Feels soothing.

MOSS MIX A blend of light and dark green moss. Feels refreshing.