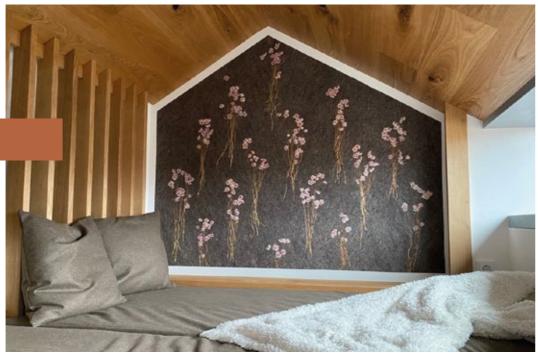

# Wallpaper

A feel-good atmosphere to touch, smell, and experience.

ROSY EVERLASTING / Baufritz

Adheres to walls, furniture, and glass - ideal for privacy protection.

ALPINE MEADOW / Restaurant AOC Copenhagen / HolmrisB8