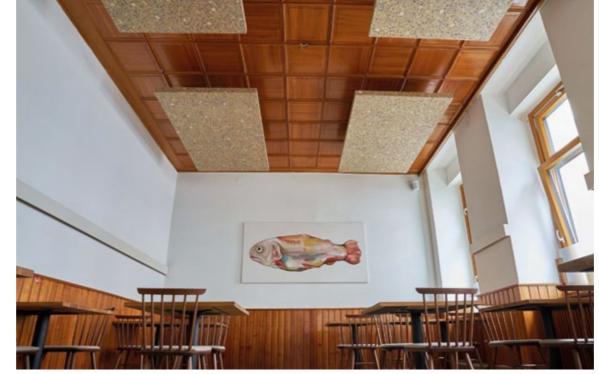

# Wallpaper

A feel-good atmosphere to touch, smell, and experience.

ROSY EVERLASTING / Baufritz

Adheres to walls, furniture, and glass - ideal for privacy protection.

ALPINE MEADOW / Restaurant AOC Copenhagen / HolmrisB8