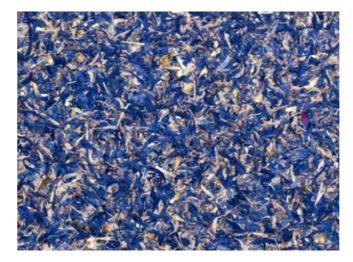

CORNFLOWER BLUE Vibrant blue cornflower petals. Appears radiant.

WILDSPITZE light Alpine hay on breathable flax fleece. Appears restorative.