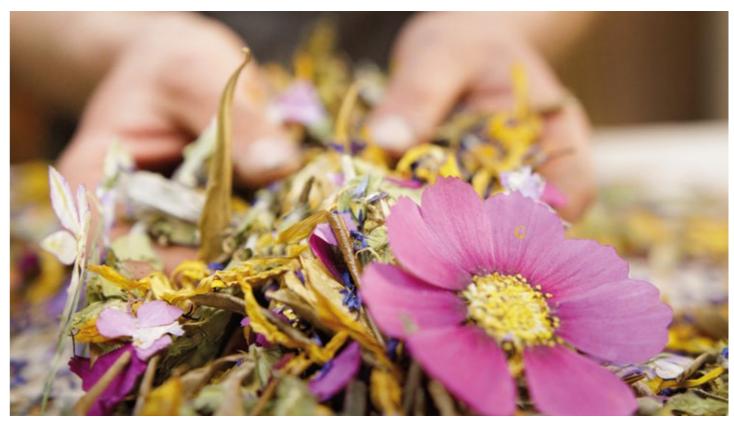

# Hand made in Tyrol

Innovation and craftsmanship come together seamlessly at our manufactory in Austria. We process **rapidly renewable raw materials** such as flowers, herbs, and mosses while keeping transport routes as short as possible. Our fragrant alpine hay, for example, comes from local mountain farmers. Leftover materials like stone pine shavings or lavender stems are given a new purpose through upcycling. Our natural surfaces enhance **indoor air quality** and offer an authentic tactile experience.

- ✓ 100% carbon-neutral
- Rapidly renewable and upcycled materials

ALPINE MEADOW Fragrant Alpine hay with daisies and colourful petals. Feels soothing.

MOSS MIX A blend of light and dark green moss. Feels refreshing.