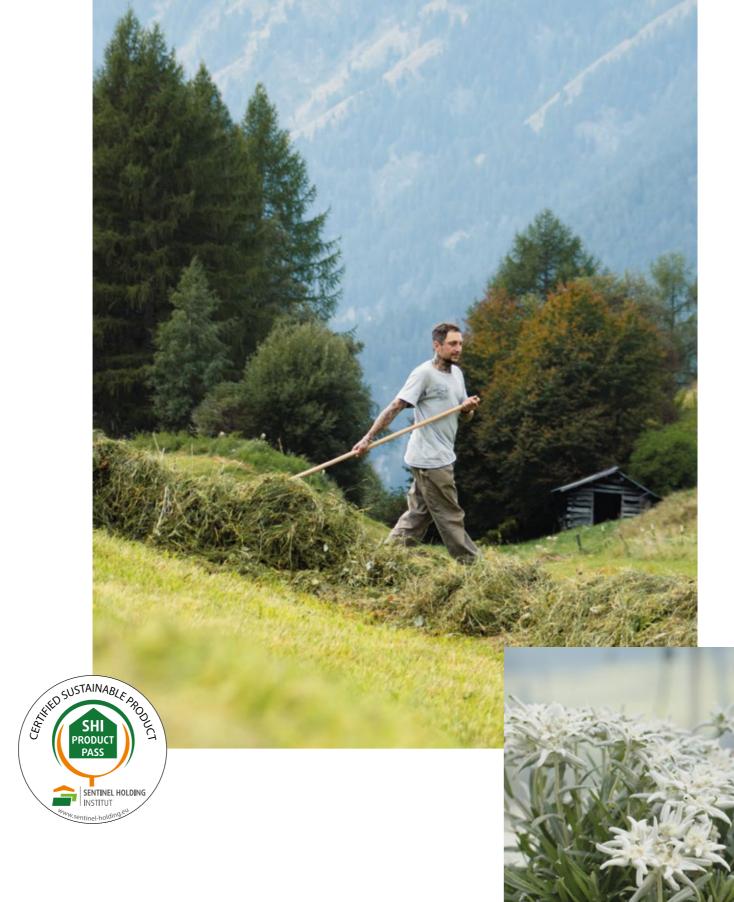

# Hand made in Tyrol

Innovation and craftsmanship come together seamlessly at our manufactory in Austria. We process **rapidly renewable raw materials** such as flowers, herbs, and mosses while keeping transport routes as short as possible. Our fragrant alpine hay, for example, comes from local mountain farmers. Leftover materials like stone pine shavings or lavender stems are given a new purpose through upcycling. Our natural surfaces enhance **indoor air quality** and offer an authentic tactile experience.

- ✓ 100% carbon-neutral
- Rapidly renewable and upcycled materials

ALPINE MEADOW Fragrant Alpine hay with daisies and colourful petals. Feels soothing.

MOSS MIX A blend of light and dark green moss. Feels refreshing.