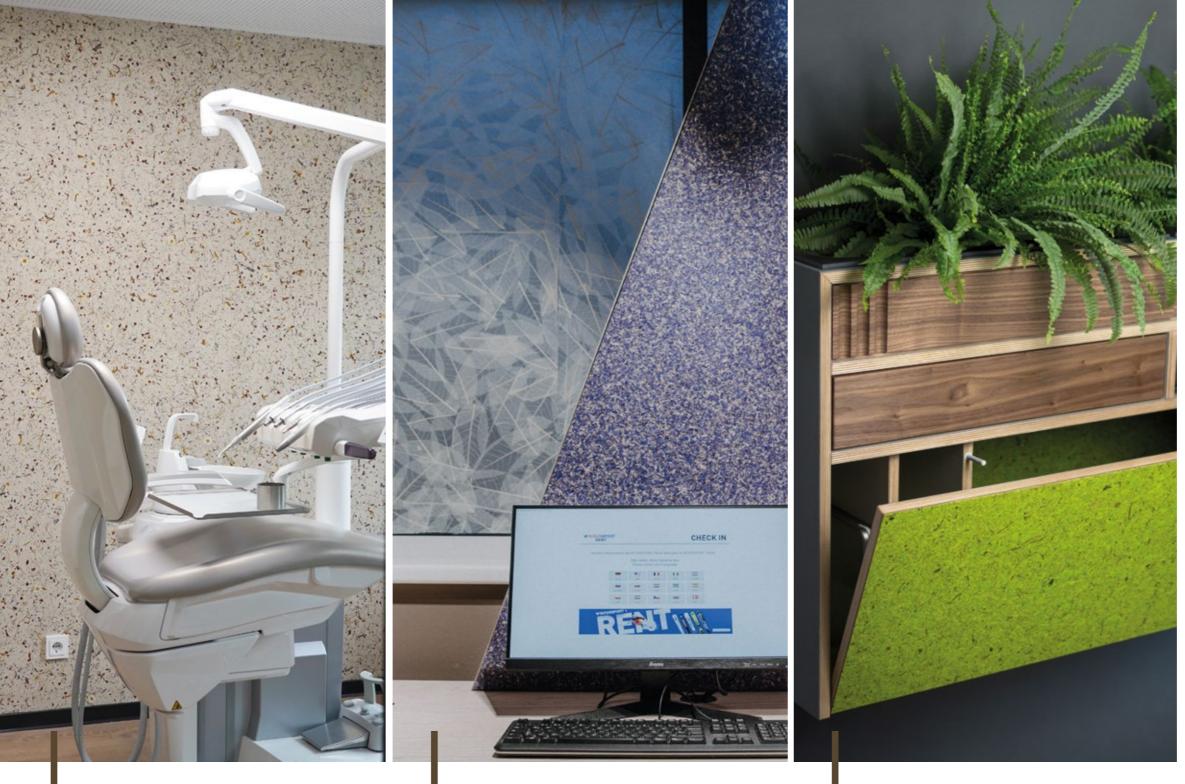

# Wallpaper

A feel-good atmosphere to touch, smell, and experience.

ROSY EVERLASTING / Baufritz

Adheres to walls, furniture, and glass - ideal for privacy protection.

ALPINE MEADOW / Restaurant AOC Copenhagen / HolmrisB8

Décor

Custom interior design and furniture with character.

WILDSPITZE light / TIROLER VERSICHERUNG / Natural Acoustic

SKELETON LEAVES / Hypo Tirol Bank Innsbruck-Pradl / birgitkoell.at

# Acoustic

Sustainable sound absorption that enhances well-being and room acoustics.